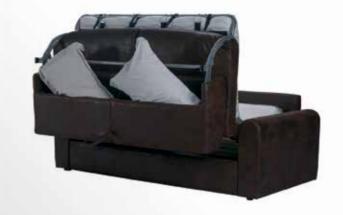

|
| CUBE ARMCHAIR          | 159 |
| BREST ARMCHAIR         |     |
| NEWPORT ARMCHAIR       | 161 |
| DJERBA ARMCHAIR        | 162 |
| RUDI ARMCHAIR          | 163 |
| LORA ARMCHAIR          | 164 |
| LOFT ARMCHAIR          | 165 |
| WILSON ARMCHAIR        | 166 |
|                        |     |









## Brenda CORNER SOFA/BED



















## **Bonita**SOFA SET















#### Casablanca CORNER SOFA











# Country













# Country



215 cm.









### Catia SOFA SET 3+2







#### Catia 3 S SOFA/BED











#### Connie













































# **Jorg** SOFA SET





































#### Lina corner





#### **Leonardo**SOFA SET











### **Leonardo**2 AND 3 SEATER











#### **Matera**MATERA SOFA/BED











#### Natasha ital

CORNER SOFA/BED











#### Natalie CORNER SOFA/BED













## **Oregon**SOFA/BED











## Oregon CORNENR SOFA/BED











#### Positano CORNER SOFA/BED











#### Samoa PANORAMIC SOFA







#### Samoa CORNER SOFA











## Stella CORNER SOFA/BED











## **Stella**SOFA/BED











# **Venlo**SOFA/BED











Maurice armchair

Dimensions:

**L** 71/ **D** 65 / H **72** cm.











**Cube** armchair

Dimensions:

**L** 68 / **D**68/ **H**70cm.













68 cm.







**Newport** armchair

Dimensions:

**L** 75 / **D**72 / **H**71cm.





**Djerba** armchair

Dimensions: **L** 63.5/ **D** 62.5 /**H** 76 cm.









**Rudi** armchair Dimensions: **L**60/ **D**75/77 / **H**75 cm.















Lora armchair

Dimensions:
L 7