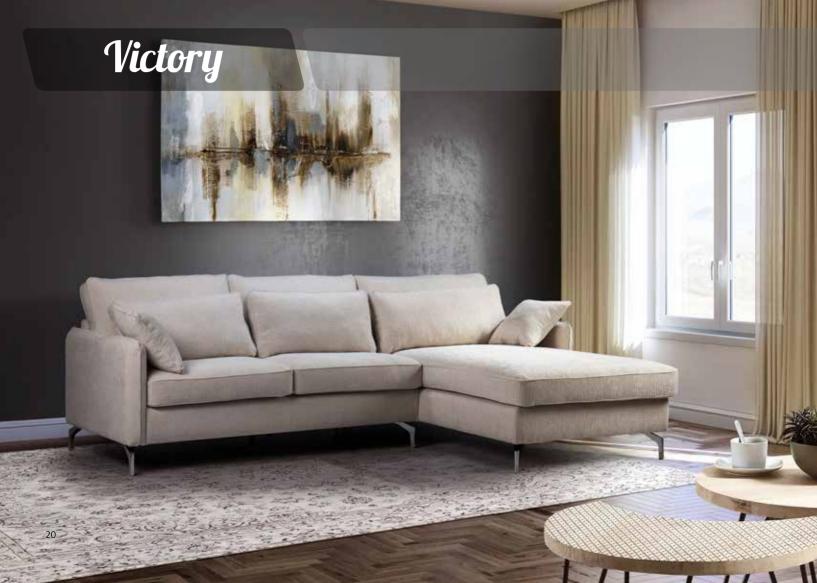

that bring extra comfort, elegant slim tall metallic legs that ensure steadiness. The color palette varies for the customer to choose as well as the texture, with an exceptional option for velvet. In the middle of the sofa, an extra adjustable leg is attached for improved balance. The collection is available as a corner sofa, an armchair, a two-seater and a three-seater.





## **Palma**









# Antibes 2s







Mainly based on Italian style, but also a combination of other designing influences. Ronda is a delicate sofa, with sophisticated lines specialized for making people more at ease with the high, puffed pillows that climb all the way up from the back to support the neck. It comes as a 2- seater and 3-seater as well.



# Rudi 30 ARMCHAIR



#### Stella 3 seater

SOFA/BED





















## Mattie

















































A corner sophisticated sofa, bringing comfort with its quality pillows in association with its angle-specific design supporting your back. The feeling of the quality pillows hugging you serves body support along with its thin delicate armrests. The detachable layering offers versatility, changing colors and washable abilities. It comes also as a 3 seater and 2 seater.









Capacity for 3 people, earth tones palette, two functionalities as sofa and bed, which is ideal for compact spaces. Easily unfolds and folds back automatically, ideal for people rushing for work and coming back for a casual everyday sleep. All mattresses up to 14 cm are suitable.























The curvy Belize armchair gives a modern mi