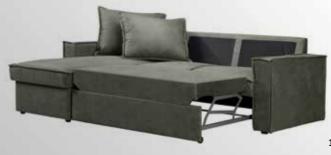

| 161 |
| DJERBA ARMCHAIR        | 162 |
| RUDI ARMCHAIR          | 163 |
| LORA ARMCHAIR          | 164 |
| LOFT ARMCHAIR          | 165 |
| WILSON ARMCHAIR        | 166 |
|                        |     |









## Brenda CORNER SOFA/BED



















## **Bonita**SOFA SET















#### Casablanca CORNER SOFA











# Country













# Country



215 cm.









### Catia SOFA SET 3+2







#### Catia 3 S SOFA/BED











#### Connie













































# **Jorg** SOFA SET





































#### Lina corner





#### **Leonardo**SOFA SET











### **Leonardo**2 AND 3 SEATER











#### **Matera**MATERA SOFA/BED











#### Natasha ital

CORNER SOFA/BED











#### Natalie CORNER SOFA/BED













## **Oregon**SOFA/BED











## Oregon CORNENR SOFA/BED











#### Positano CORNER SOFA/BED











#### Samoa PANORAMIC SOFA







#### Samoa CORNER SOFA











## Stella CORNER SOFA/BED











## **Stella**SOFA/BED











# **Venlo**SOFA/BED











Maurice armchair

Dimensions:

**L** 71/ **D** 65 / H **72** cm.











**Cube** armchair

Dimensions:

**L** 68 / **D**68/ **H**70cm.













68 cm.







**Newport** armchair

Dimensions:

**L** 75 / **D**72 / **H**71cm.





**Djerba** armchair

Dimensions: **L** 63.5/ **D** 62.5 /**H** 76 cm.









**Rudi** armchair Dimensions: **L**60/ **D**75/77 / **H**75 cm.















Lora armchair

Dimensions:
L 72/ D 65/70 / H 70cm.











**Loft** armchair Dimensions: **L** 77/ **D**85 / **H**85