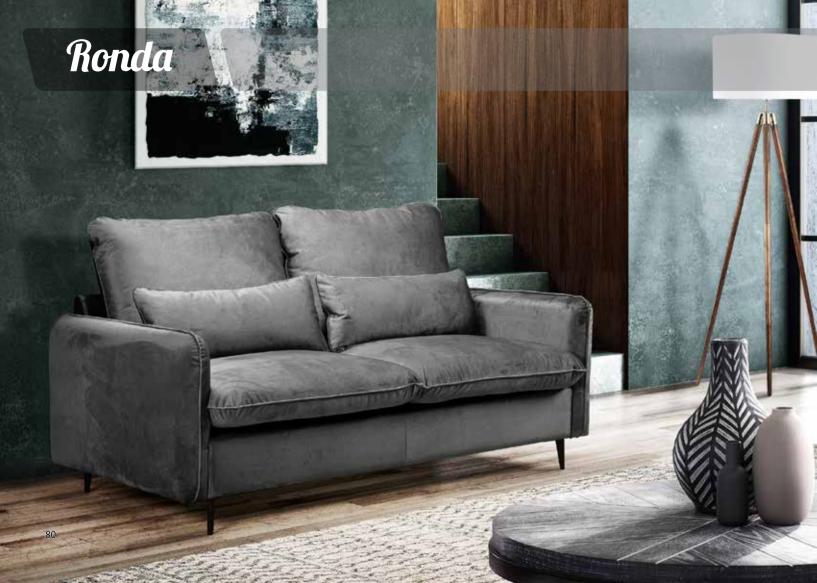

# Antibes 2s

Mainly based on Italian style, but also a combination of other designing influences. Ronda is a delicate sofa, with sophisticated lines specialized for making people more at ease with the high, puffed pillows that climb all the way up from the back to support the neck. It comes as a 2- seater and 3-seater as well.