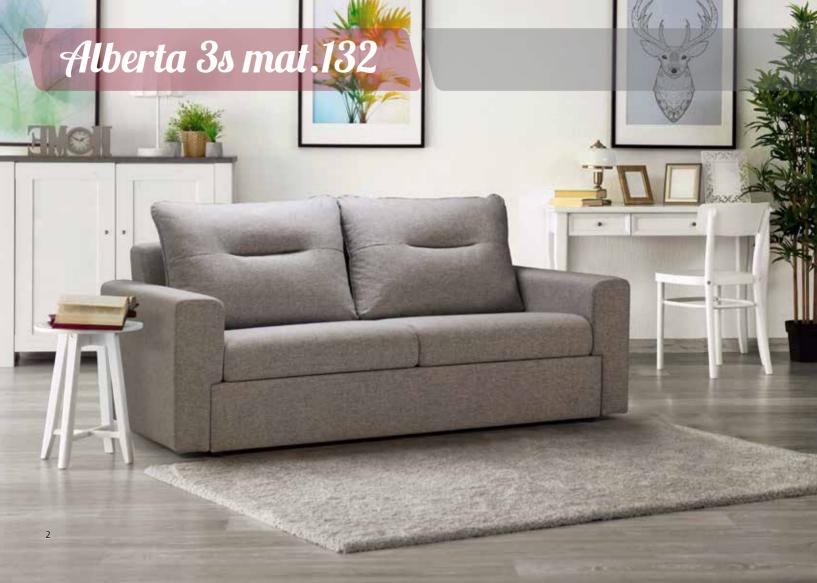

## Alberta 3s mat.132

SOFA/BED













# Calgary corner CORNER SOFA





## **Denise**ARMACHAIR







### Dublin corner

227

44

CORNER SOFA





#### Florida 2s

**SOFA** 



The Florida collection is defined by the clean straight lines, and with a minimalistic approach that yields to modern aesthetics. Each piece is made with high-quality materials that bring extra comfort, elegant slim tall metallic legs that ensure steadiness. The color palette varies for the customer to choose as well as the texture, with an exceptional option for velvet. In the middle of the sofa, an extra adjustable leg is attached for improved balance. The collection is available as a corner sofa, an armchair, a two-seater and a three-seater.





## **Palma**









# Antibes 2s







Mainly based on