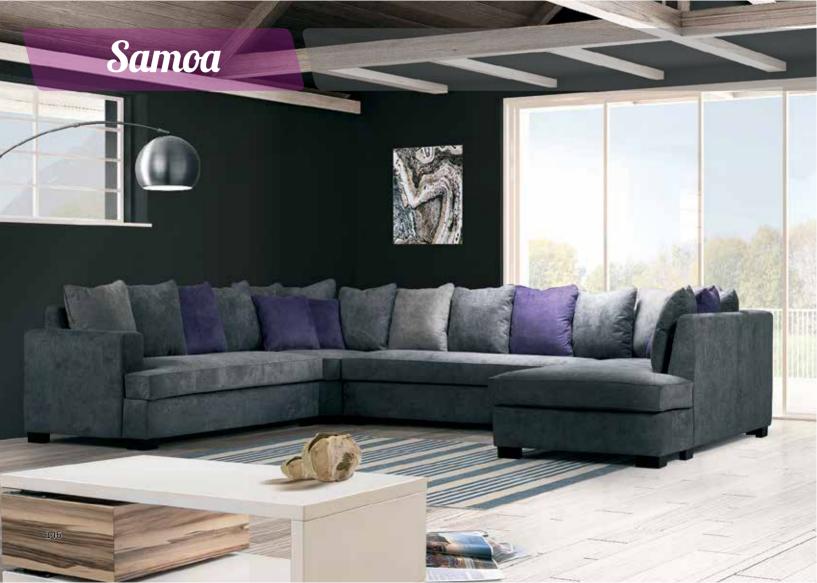

LOFT ARMCHAIR          | 165 |
| WILSON ARMCHAIR        | 166 |
|                        |     |









## Brenda CORNER SOFA/BED



















## **Bonita**SOFA SET















#### Casablanca CORNER SOFA











# Country













# Country



215 cm.









### Catia SOFA SET 3+2







#### Catia 3 S SOFA/BED











#### Connie













































# **Jorg** SOFA SET





































#### Lina corner





#### **Leonardo**SOFA SET











### **Leonardo**2 AND 3 SEATER











#### **Matera**MATERA SOFA/BED











#### Natasha ital

CORNER SOFA/BED











#### Natalie CORNER SOFA/BED













## **Oregon**SOFA/BED











## Oregon CORNENR SOFA/BED











#### Positano CORNER SOFA/BED











#### Samoa PANORAMIC SOFA







#### Samoa CORNER SOFA











## Stella CORNER SOFA/BED











## **Stella**SOFA/BED











# **Venlo**SOFA/BED











Maurice armchair

Dimensions:

**L** 71/ **D** 65 / H **72** cm.











**Cube** armchair

Dimensions:

**L** 68 / **D**68/ **H**70cm.













68 cm.







**Newport** armchair

Dimensions:

**L** 75 / **D**72 / **H**71cm.





**Djerba** armchair

Dimensions: **L** 63.5/ **D** 62.5 /**H** 76 cm.









**Rudi** armchair Dimensions: **L**60/ **D**75/77 / **H**75 cm.















Lora armchair

Dimensions:
L 72/ D 65/70 / H 70cm.











**Loft** armchair Dimensions: **L** 77/ **D**85 / **H**85 cm.





**Wilson** armchair **Dimensions:** 

**L** 80/ **D**82/ **H** 84cm.







| NOTES — |  |  |  |
|-------