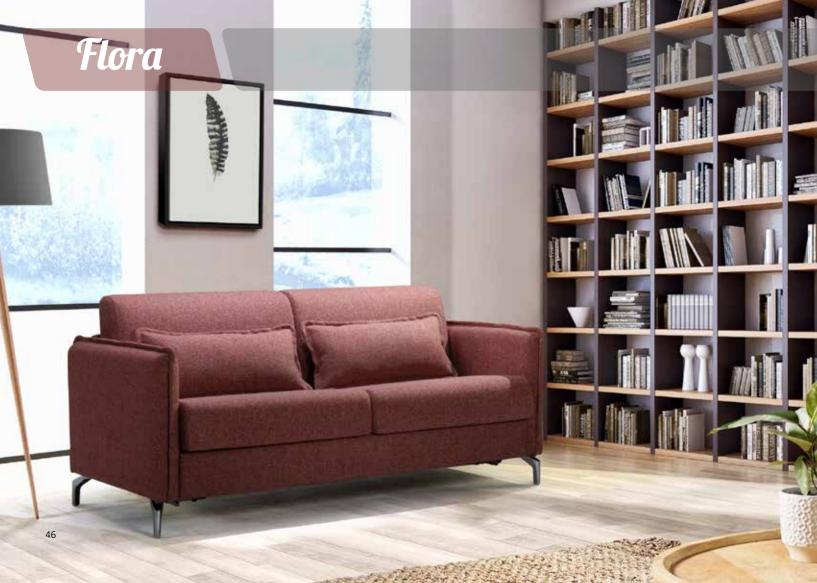

3 SEATER WITH BED AND FOLDING MECHANISM

With more subtle lines and an elegant French seem wrapping the arms, modernity enters the room. Flora promises to satisfy even the most demanding tastes without compromising functionality. Quick and easy use of its metallic unfolding mechanism, where the metal further develops into elegant tall legs. Extra space for pillows is also available on the back of the sofa. Strongly recommended for everyday sleeping. The luxurious variety of fabrics is also a plus.