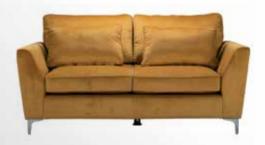

# Antibes 2s

Mainly based on Italian style, but also a combination of other designing influences. Ronda is a delicate sofa, with sophisticated lines specialized for making people more at ease with the high, puffed pillows that climb all the way up from the back to support the neck. It comes as a 2- seater and 3-seater as well.