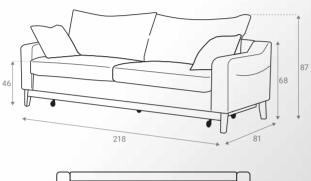

### Soledad

3 SEATER WITH BED

Two-option giving seater and bed, with metallic inside mechanism that ensures steady sleeping and sitting. Easily transforms into a bed, with the back pillows making the mattress on top of the ergonomic planks, serving efficiency and effectiveness in a household. Apart from the body support, the slide-alike armrest promotes an extra design initiative touch.