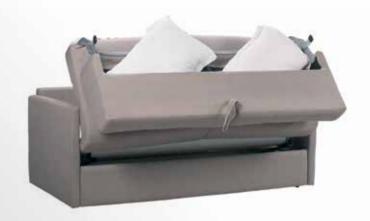

**SOFA SET















#### Casablanca CORNER SOFA











# Country













# Country



215 cm.









### Catia SOFA SET 3+2







#### Catia 3 S SOFA/BED











#### Connie













































# **Jorg** SOFA SET





































#### Lina corner





#### **Leonardo**SOFA SET











### **Leonardo**2 AND 3 SEATER











#### **Matera**MATERA SOFA/BED











#### Natasha ital

CORNER SOFA/BED











#### Natalie CORNER SOFA/BED













## **Oregon**SOFA/BED











## Oregon CORNENR SOFA/BED











#### Positano CORNER SOFA/BED











#### Samoa PANORAMIC SOFA







#### Samoa CORNER SOFA











## Stella CORNER SOFA/BED











## **Stella**SOFA/BED











# **Venlo**SOFA/BED











Maurice armchair

Dimensions:

**L** 71/ **D** 65 / H **72** cm.











**Cube** armchair

Dimensions:

**L** 68 / **D**68/ **H**70cm.













68 cm.







**Newport** armchair

Dimensions:

**L** 75 / **D**72 / **H**71cm.





**Djerba** armchair

Dimensions: **L** 63.5/ **D** 62.5 /**H** 76 cm.









**Rudi** armchair Dimensions: **L**60/ **D**75/77 / **H**75 cm.















Lora armchair

Dimensions:
L 72/ D 65/70 / H 70cm.











**Loft** armchair Dimensions: **L** 77/ **D**85 / **H**85 cm.





**Wilson** armchair **Dimensions:** 

**L** 80/ **D**82/ **H** 84cm.







| NOTES — |  |  |  |
|---------|--|--|--|
|         |  |  |  |
|         |  |  |  |
|         |  |  |  |
|         |  |  |  |
|         |  |  |  |
|         |  |  |  |
|         |  |  |  |
|