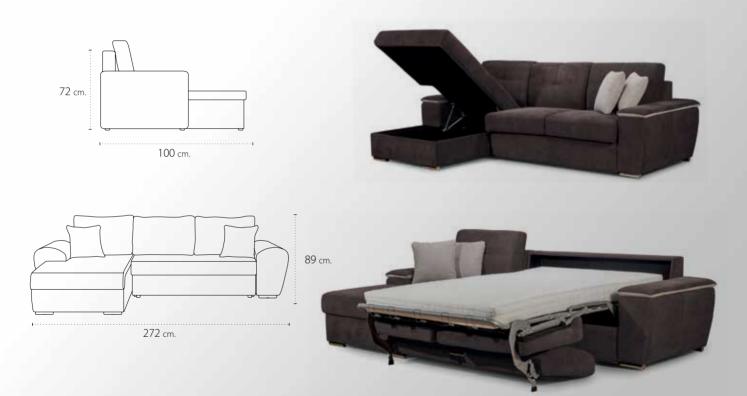

SOFA/BED        | 154 |
| VENLO SOFA/BED         | 156 |
| MAURICE ARMCHAIR       | 157 |
| BANNY ARMCHAIR         |     |
| CUBE ARMCHAIR          | 159 |
| BREST ARMCHAIR         |     |
| NEWPORT ARMCHAIR       | 161 |
| DJERBA ARMCHAIR        | 162 |
| RUDI ARMCHAIR          | 163 |
| LORA ARMCHAIR          | 164 |
| LOFT ARMCHAIR          | 165 |
| WILSON ARMCHAIR        | 166 |
|                        |     |









## Brenda CORNER SOFA/BED



















## **Bonita**SOFA SET















#### Casablanca CORNER SOFA











# Country













# Country



215 cm.









### Catia SOFA SET 3+2







#### Catia 3 S SOFA/BED











#### Connie













































# **Jorg** SOFA SET





































#### Lina corner





#### **Leonardo**SOFA SET











### **Leonardo**2 AND 3 SEATER











#### **Matera**MATERA SOFA/BED











#### Natasha ital

CORNER SOFA/BED











#### Natalie CORNER SOFA/BED













## **Oregon**SOFA/BED











## Oregon CORNENR SOFA/BED











#### Positano CORNER SOFA/BED











#### Samoa PANORAMIC SOFA







#### Samoa CORNER SOFA











## Stella CORNER SOFA/BED











## **Stella**SOFA/BED











# **Venlo**SOFA/BED











Maurice armchair

Dimensions:

**L** 71/ **D** 65 / H **72** cm.











**Cube** armchair

Dimensions:

**L** 68 / **D**68/ **H**70cm.













68 cm.







**Newport** armchair

Dimensions:

**L** 75 / **D**72 / **H**71cm.





**Djerba** armchair

Dimensions: **L** 63.5/ **D** 62.5 /**H** 76 cm.