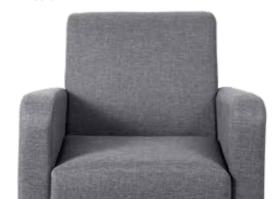

## **Matera**MATERA SOFA/BED











#### Natasha ital

CORNER SOFA/BED











#### Natalie CORNER SOFA/BED













## **Oregon**SOFA/BED











## Oregon CORNENR SOFA/BED











#### Positano CORNER SOFA/BED











#### Samoa PANORAMIC SOFA







#### Samoa CORNER SOFA











## Stella CORNER SOFA/BED











## **Stella**SOFA/BED











# **Venlo**SOFA/BED











Maurice armchair

Dimensions:

**L** 71/ **D** 65 / H **72** cm.











**Cube** armchair

Dimensions:

**L** 68 / **D**68/ **H**70cm.













68 cm.







**Newport** armchair

Dimensions:

**L** 75 / **D**72 / **H**71cm.





**Djerba** armchair

Dimensions: **L** 63.5/ **D** 62.5 /**H** 76 cm.









**Rudi** armchair Dimensions: **L**60/ **D**75/77 / **H**75 cm.















Lora armchair

Dimensions:
L 72/ D 65/70 / H 70cm.











**Loft** armchair Dimensions: **L** 77/ **D**85 / **H**85 cm.





**Wilson** armchair **Dimensions:** 

**L** 80/ **D**82/ **H** 84cm.







| NOTES — |  |  |  |
|---------|--|--|--|
|         |  |  |  |
|         |  |  |  |
|         |  |  |  |
|         |  |  |  |
|         |  |  |  |
|         |  |  |  |
|         |  |  |  |
|         |  |  |  |
|         |  |  |  |
|         |  |  |  |
|         |  |  |  |
|         |  |  |  |
|         |  |  |  |
|         |  |  |  |
|         |  |  |  |

|  |  | NOTES |
|--|--|-------|
|  |  |       |
|  |  |       |
|  |  |       |
|  |  |       |
|  |  |       |
|  |  |       |
|  |  |       |
|  |  |       |
|  |  |       |
|  |  |       |
|  |  |       |
|  |  |       |
|  |  |