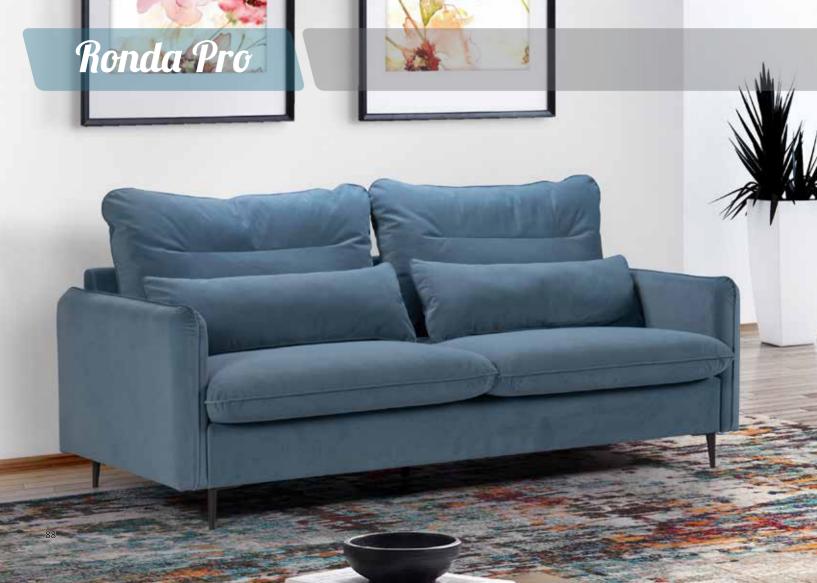

## Ronda Pro

2 SEATER

# Antibes 2s

Mainly based on Italian style, but also a combination of other designing influences. Ronda is a delicate sofa, with sophisticated lines specialized for making people more at ease with the high, puffed pillows that climb all the way up from the back to support the neck. It comes as a 2- seater and 3-seater as well.