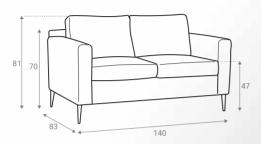

atic mechanism and folds back similarly. With tall wooden legs and an extra detail on the arms that add a designer essence in your living room. Ideal for people rushing for work and coming back for a casual everyday sleep. All mattresses up to 14 cm are suitable.







3 SEATER WITH BED AND FOLDING MECHANISM





With more subtle lines and an elegant French seem wrapping the arms, modernity enters the room. Flora promises to satisfy even the most demanding tastes without compromising functionality. Quick and easy use of its metallic unfolding mechanism, where the metal further develops into elegant tall legs. Extra space for pillows is also available on the back of the sofa. Strongly recommended for everyday sleeping. The luxurious variety of fabrics is also a plus.





### **Florida**





The Florida collection is defined by the clean straight lines, and with a minimalistic approach that yields to modern aesthetics. Each piece is made with high-quality materials that bring extra comfort, elegant slim tall metallic legs that ensure steadiness. The color palette varies for the customer to choose as well as the texture, with an exceptional option for velvet. In the middle of the sofa, an extra adjustable leg is attached for improved balance. The collection is available as a corner sofa, an armchair, a two-seater and a three-seater.







## **Florida**



The Florida collection is defined by the clean straight lines, and with a minimalistic approach that yields to modern aesthetics. Each piece is made with high-quality materials that bring extra comfort, elegant slim tall