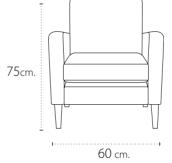

**Newport** armchair

Dimensions:

**L** 75 / **D**72 / **H**71cm.

**Djerba** armchair

Dimensions: **L** 63.5/ **D** 62.5 /**H** 76 cm.

**Rudi** armchair Dimensions: **L**60/ **D**75/77 / **H**75 cm.

Lora armchair