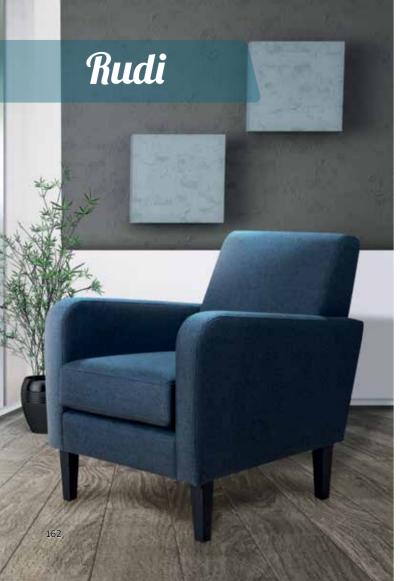

# Rudi 30 ARMCHAIR

**Newport** armchair

Dimensions:

**L** 75 / **D**72 / **H**71cm.

**Djerba** armchair

Dimensions: **L** 63.5/ **D** 62.5 /**H** 76 cm.

**Rudi** armchair Dimensions: **L**60/ **D**75/77 / **H**75 cm.

Lora armchair