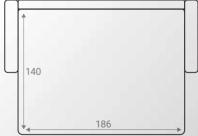

### Soledad

3 SEATER WITH BED

Two-option giving seater and bed, with metallic inside mechanism that ensures steady sleeping and sitting. Easily transforms into a bed, with the back pillows making the mattress on top of the ergonomic planks, serving efficiency and effectiveness in a household. Apart from the body support, the slide-alike armrest promotes an extra design initiative touch.