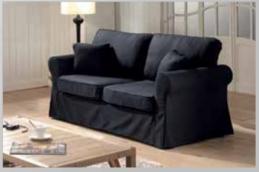

SOFA/BED     | 144 |
| POSITANO CORNER SOFA         | 146 |

| SAMOA PANORAMIC SOFA   | 148 |
|------------------------|-----|
| SAMOA CORNER SOFA      | 150 |
| STELLA CORNER SOFA/BED | 152 |
| STELLA SOFA/BED        | 154 |
| VENLO SOFA/BED         | 156 |
| MAURICE ARMCHAIR       | 157 |
| BANNY ARMCHAIR         |     |
| CUBE ARMCHAIR          | 159 |
| BREST ARMCHAIR         |     |
| NEWPORT ARMCHAIR       | 161 |
| DJERBA ARMCHAIR        | 162 |
| RUDI ARMCHAIR          | 163 |
| LORA ARMCHAIR          | 164 |
| LOFT ARMCHAIR          | 165 |
| WILSON ARMCHAIR        | 166 |
|                        |     |









## Brenda CORNER SOFA/BED



















## **Bonita**SOFA SET















#### Casablanca CORNER SOFA











# Country













# Country



215 cm.









### Catia SOFA SET 3+2







#### Catia 3 S SOFA/BED











#### Connie













































# **Jorg** SOFA SET





































#### Lina corner





#### **Leonardo**SOFA SET











### **Leonardo**2 AND 3 SEATER











#### **Matera**MATERA SOFA/BED











#### Natasha ital

CORNER SOFA/BED











#### Natalie CORNER SOFA/BED













## **Oregon**SOFA/BED











## Oregon CORNENR SOFA/BED











#### Positano CORNER SOFA/BED











#### Samoa PANORAMIC SOFA







#### Samoa CORNER SOFA











## Stella CORNER SOFA/BED











## **Stella**SOFA/BED











# **Venlo**SOFA/BED











Maurice armchair

Dimensions:

**L** 71/ **D** 65 / H **72** cm.











**Cube** armchair

Dimension