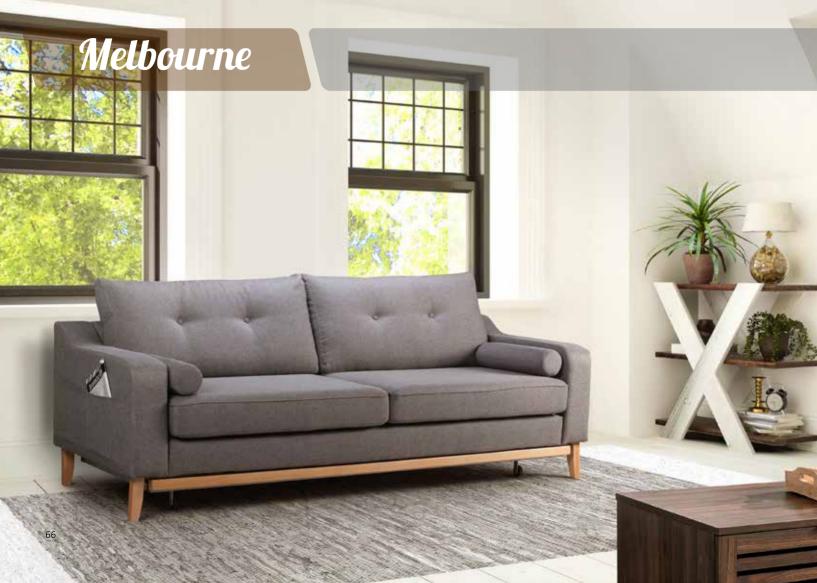

asily, you just "pull and pop up".









# Hope Corner CORNER SOFA WITH BED



The Hope corner sofa is a special, bi-colored design, that turns into a big bed by removing the pillows. The pillows can be safely stored at the back of the sofa in a special storage space. Also, the inclined armrests provide various functionalities.



# Hope panoramic CORNER SOFA WITH BED AND 2 LONG CHAIRS













## Hope U Corner HOPE U SOFA WITH BED



















A classic armchair design found in modernity, by its bold, vivid colors serving comfort and steadiness with its tall, beech wooden legs.







A cup-shaped armchair with elegant soft lines, anatomically designed to support the lower back and the spine, created for some alone time. Ideal for non-sharers and lovers of personal space.





## **Melbourne**3 SEATER WITH BED















## **Merida**3 SEATER WITH BED





Merida 3seater that turns into an anatomical bed with pillows being the mattress, and its metallic mechanism along with the spine-supporting planks offering steadiness, makes university students life a little easier. Since it serves both seater and bed abilities, not much space is needed to accommodate it. Such minimalistic sofa offers a variety of options to overnight visitors and university students.









## **Montreal**MODULAR SOFA





































### Park Panoramic



A modular, convertible sofa especially convenient for large friend groups is a must in modern living rooms. Multi-usage is recommended, due to its quick and easy change in removing and adding pieces in multiple