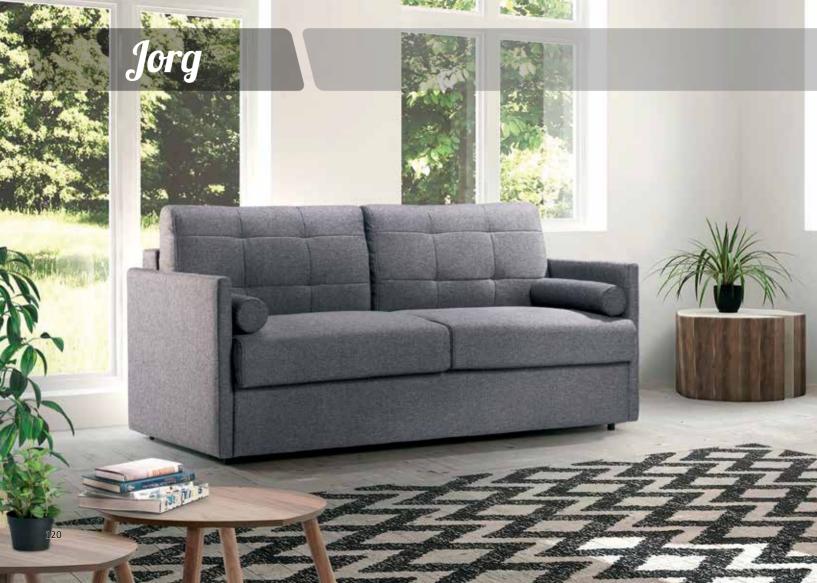

|
| SAMOA CORNER SOFA      | 150 |
| STELLA CORNER SOFA/BED | 152 |
| STELLA SOFA/BED        | 154 |
| VENLO SOFA/BED         | 156 |
| MAURICE ARMCHAIR       | 157 |
| BANNY ARMCHAIR         |     |
| CUBE ARMCHAIR          | 159 |
| BREST ARMCHAIR         |     |
| NEWPORT ARMCHAIR       | 161 |
| DJERBA ARMCHAIR        | 162 |
| RUDI ARMCHAIR          | 163 |
| LORA ARMCHAIR          | 164 |
| LOFT ARMCHAIR          | 165 |
| WILSON ARMCHAIR        | 166 |
|                        |     |









## Brenda CORNER SOFA/BED



















## **Bonita**SOFA SET















#### Casablanca CORNER SOFA











# Country













# Country



215 cm.









### Catia SOFA SET 3+2







#### Catia 3 S SOFA/BED











#### Connie













































# **Jorg** SOFA SET





































#### Lina corner





#### **Leonardo**SOFA SET











### **Leonardo**2 AND 3 SEATER











#### **Matera**MATERA SOFA/BED











#### Natasha ital

CORNER SOFA/BED











#### Natalie CORNER SOFA/BED













## **Oregon**SOFA/BED











## Oregon CORNENR SOFA/BED











#### Positano CORNER SOFA/BED











#### Samoa PANORAMIC SOFA







#### Samoa CORNER SOFA











## Stella CORNER SOFA/BED











## **Stella**SOFA/BED











# **Venlo**SOFA/BED











Maurice armchair

Dimensions:

**L** 71/ **D** 65 / H **72** cm.











**Cube** armchair

Dimensions:

**L** 68 / **D**68/ **H**70cm.













68 cm.







**Newport** armchair

Dimensions:

**L** 75 / **D**72 / **H**71c