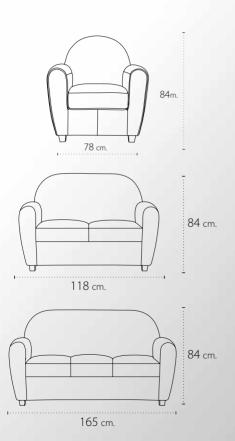

NO CORNER SOFA         | 146 |

| SAMOA PANORAMIC SOFA   | 148 |
|------------------------|-----|
| SAMOA CORNER SOFA      | 150 |
| STELLA CORNER SOFA/BED | 152 |
| STELLA SOFA/BED        | 154 |
| VENLO SOFA/BED         | 156 |
| MAURICE ARMCHAIR       | 157 |
| BANNY ARMCHAIR         |     |
| CUBE ARMCHAIR          | 159 |
| BREST ARMCHAIR         |     |
| NEWPORT ARMCHAIR       | 161 |
| DJERBA ARMCHAIR        | 162 |
| RUDI ARMCHAIR          | 163 |
| LORA ARMCHAIR          | 164 |
| LOFT ARMCHAIR          | 165 |
| WILSON ARMCHAIR        | 166 |
|                        |     |









## Brenda CORNER SOFA/BED



















## **Bonita**SOFA SET















#### Casablanca CORNER SOFA











# Country













# Country



215 cm.









### Catia SOFA SET 3+2







#### Catia 3 S SOFA/BED











#### Connie













































# **Jorg** SOFA SET





































#### Lina corner





#### **Leonardo**SOFA SET











### **Leonardo**2 AND 3 SEATER











#### **Matera**MATERA SOFA/BED











#### Natasha ital

CORNER SOFA/BED











#### Natalie CORNER SOFA/BED













## **Oregon**SOFA/BED











## Oregon CORNENR SOFA/BED











#### Positano CORNER SOFA/BED











#### Samoa PANORAMIC SOFA







#### Samoa CORNER SOFA











## Stella CORNER SOFA/BED











## **Stella**SOFA/BED











# **Venlo**SOFA/BED











Maurice armchair

Dimensions:

**L** 71/ **D** 65 / H **72** cm.











**Cube** armchair

Dimensions:

**L** 68 / **D**68/ **H**7