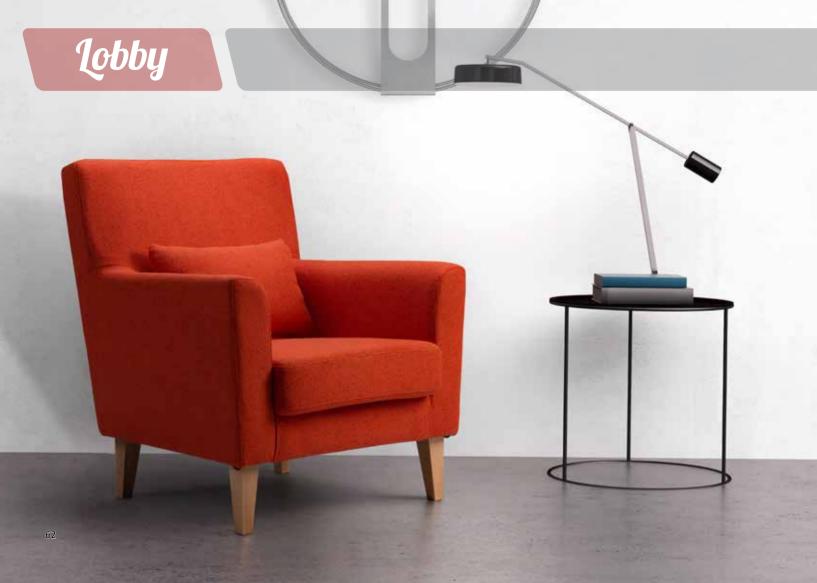

hed for improved balance. The collection is available as a corner sofa, an arm-

chair, a two-seater and a three-seater.





### Hobert

CORNER SOFA WITH BED





A universal corner sofa is inspired by the classic Scandinavian style, evident by its straight simple lines. Thanks to its advanced mechanism Hobert can turn into a comfortable bed easily, you just "pull and pop up".









# Hope Corner CORNER SOFA WITH BED



The Hope corner sofa is a special, bi-colored design, that turns into a big bed by removing the pillows. The pillows can be safely stored at the back of the sofa in a special storage space. Also, the inclined armrests provide various functionalities.



# Hope panoramic CORNER SOFA WITH BED AND 2 LONG CHAIRS













## Hope U Corner HOPE U SOFA WITH BED



















A classic armchair design found in modernity, by its bold, vivid colors serving comfort and steadiness with its tall, beech wooden legs.







A cup-shaped armchair with elegant soft lines, anatomically designed to support the lower back and the spine, created for some alone time. Ideal for non-sharers and lovers of personal space.





## **Melbourne**3 SEATER WITH BED















## **Merida**3 SEATER WITH BED





Merida 3seater that turns into an anatomical bed with pillows being the mattress, and its metallic mechanism along with the spine-supporting planks offering steadiness, makes university students life a little easier. Since it serves both seater and bed abilities, not much space is needed to accommodate it. Such minimalistic sofa offers a variety of options to overn