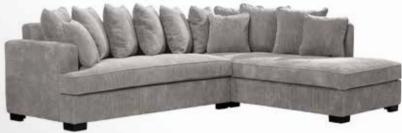

|
|                        |     |









## Brenda CORNER SOFA/BED



















## **Bonita**SOFA SET















#### Casablanca CORNER SOFA











# Country













# Country



215 cm.









### Catia SOFA SET 3+2







#### Catia 3 S SOFA/BED











#### Connie













































# **Jorg** SOFA SET





































#### Lina corner





#### **Leonardo**SOFA SET











### **Leonardo**2 AND 3 SEATER











#### **Matera**MATERA SOFA/BED











#### Natasha ital

CORNER SOFA/BED











#### Natalie CORNER SOFA/BED













## **Oregon**SOFA/BED











## Oregon CORNENR SOFA/BED











#### Positano CORNER SOFA/BED











#### Samoa PANORAMIC SOFA







#### Samoa CORNER SOFA











## Stella CORNER SOFA/BED











## **Stella**SOFA/BED











# **Venlo**SOFA/BED











Maurice armchair

Dimensions:

**L** 71/ **D** 65 / H **72** cm.











**Cube** armchair

Dimensions:

**L** 68 / **D**68/ **H**70cm.













68 cm.







**Newport** armchair

Dimensions:

**L** 75 / **D**72 / **H**71cm.





**Djerba** armchair

Dimensions: **L** 63.5/ **D** 62.5 /**H** 76 cm.









**Rudi** armchair Dimensions: **L**60/ **D**75/77 / **H**75 cm.















Lora armchair

Dimensions:
L 72/ D 65/70 / H 70cm.











**Loft** armchair Dimensions: **L** 77/ **D**85 / **H**85 cm.





**Wilson** armchair **Dimensions:** 

**L** 80/ **D**82/ **H** 84cm.







| NOTES — |  |  |  |
|---------|--|--|--|
|         |  |  |  |
|         |  |  |  |
|