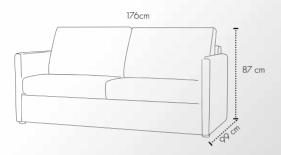

| 150 |
| STELLA CORNER SOFA/BED | 152 |
| STELLA SOFA/BED        | 154 |
| VENLO SOFA/BED         | 156 |
| MAURICE ARMCHAIR       | 157 |
| BANNY ARMCHAIR         |     |
| CUBE ARMCHAIR          | 159 |
| BREST ARMCHAIR         |     |
| NEWPORT ARMCHAIR       | 161 |
| DJERBA ARMCHAIR        | 162 |
| RUDI ARMCHAIR          | 163 |
| LORA ARMCHAIR          | 164 |
| LOFT ARMCHAIR          | 165 |
| WILSON ARMCHAIR        | 166 |
|                        |     |









## Brenda CORNER SOFA/BED



















## **Bonita**SOFA SET















#### Casablanca CORNER SOFA











# Country













# Country



215 cm.









### Catia SOFA SET 3+2







#### Catia 3 S SOFA/BED











#### Connie













































# **Jorg** SOFA SET





































#### Lina corner





#### **Leonardo**SOFA SET











### **Leonardo**2 AND 3 SEATER











#### **Matera**MATERA SOFA/BED











#### Natasha ital

CORNER SOFA/BED











#### Natalie CORNER SOFA/BED













## **Oregon**SOFA/BED











## Oregon CORNENR SOFA/BED











#### Positano CORNER SOFA/BED











#### Samoa PANORAMIC SOFA







#### Samoa CORNER SOFA











## Stella CORNER SOFA/BED











## **Stella**SOFA/BED











# **Venlo**SOFA/BED











Maurice armchair

Dimensions:

**L** 71/ **D** 65 / H **72** cm.











**Cube** armchair

Dimensions:

**L** 68 / **D**68/ **H**70cm.













68 cm.







**Newport** armchair

Dimensions:

**L** 75 / **D**72 / **H**71cm.





**Djerba** armc