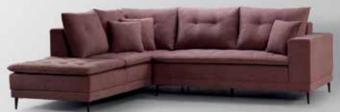

30 ARMCHAIR



#### Stella 3 seater

SOFA/BED





















## Mattie

















































A corner sophisticated sofa, bringing comfort with its quality pillows in association with its angle-specific design supporting your back. The feeling of the quality pillows hugging you serves body support along with its thin delicate armrests. The detachable layering offers versatility, changing colors and washable abilities. It comes also as a 3 seater and 2 seater.









Capacity for 3 people, earth tones palette, two functionalities as sofa and bed, which is ideal for compact spaces. Easily unfolds and folds back automatically, ideal for people rushing for work and coming back for a casual everyday sleep. All mattresses up to 14 cm are suitable.























The curvy Belize armchair gives a modern minimalistic design, perfect for adding luxury without occupying much space. The curve shape embraces the seater's body effectively. Comes with an excellent price.









Brest is a casual, bi-colored (in frame and cushion), cup-shaped arm-chair, made according to a simple, all-time classic design. Along with quality materials making up the cushions, the beech wood legs offer both quality and trust with its steadiness.











Bringing back the old times, Catia incorporates vintage style in modern times. With high-quality cushions in rounded lines, offering extra comfort, from the back of the armchair to the sitting cushion.





## **Darwin**3 SEATER WITH BED





An alternative design option to the model Alice 3s, Darwin 3s distinct