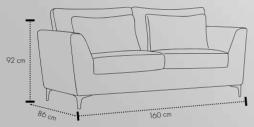

|
| OREGON SOFA/BED              |     |
| OREGON CORNER SOFA/BED       | 142 |
| POSITANO CORNER SOFA/BED     | 144 |
| POSITANO CORNER SOFA         | 146 |

| SAMOA PANORAMIC SOFA   | 148 |
|------------------------|-----|
| SAMOA CORNER SOFA      | 150 |
| STELLA CORNER SOFA/BED | 152 |
| STELLA SOFA/BED        | 154 |
| VENLO SOFA/BED         | 156 |
| MAURICE ARMCHAIR       | 157 |
| BANNY ARMCHAIR         |     |
| CUBE ARMCHAIR          | 159 |
| BREST ARMCHAIR         |     |
| NEWPORT ARMCHAIR       | 161 |
| DJERBA ARMCHAIR        | 162 |
| RUDI ARMCHAIR          | 163 |
| LORA ARMCHAIR          | 164 |
| LOFT ARMCHAIR          | 165 |
| WILSON ARMCHAIR        | 166 |
|                        |     |









## Brenda CORNER SOFA/BED



















## **Bonita**SOFA SET















#### Casablanca CORNER SOFA











# Country













# Country



215 cm.









### Catia SOFA SET 3+2







#### Catia 3 S SOFA/BED











#### Connie













































# **Jorg** SOFA SET





































#### Lina corner





#### **Leonardo**SOFA SET











### **Leonardo**2 AND 3 SEATER











#### **Matera**MATERA SOFA/BED











#### Natasha ital

CORNER SOFA/BED











#### Natalie CORNER SOFA/BED













## **Oregon**SOFA/BED











## Oregon CORNENR SOFA/BED











#### Positano CORNER SOFA/BED











#### Samoa PANORAMIC SOFA







#### Samoa CORNER SOFA











## Stella CORNER SOFA/BED











## **Stella**SOFA/BED











# **Venlo**SOFA/BED











Mauric