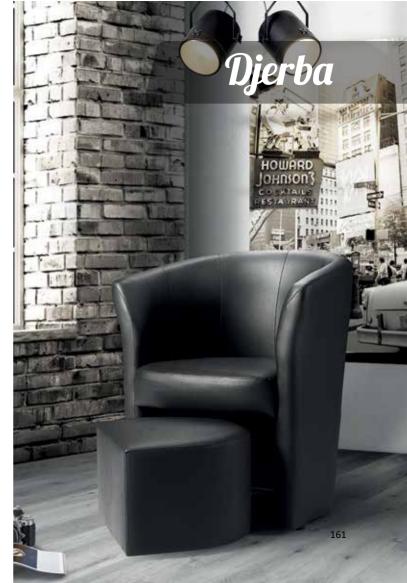

**Newport** armchair

Dimensions:

**L** 75 / **D**72 / **H**71cm.

**Djerba** armchair

Dimensions: **L** 63.5/ **D** 62.5 /**H** 76 cm.

**Rudi** armchair Dimensions: **L**60/ **D**75/77 / **H**75 cm.

Lora armchair