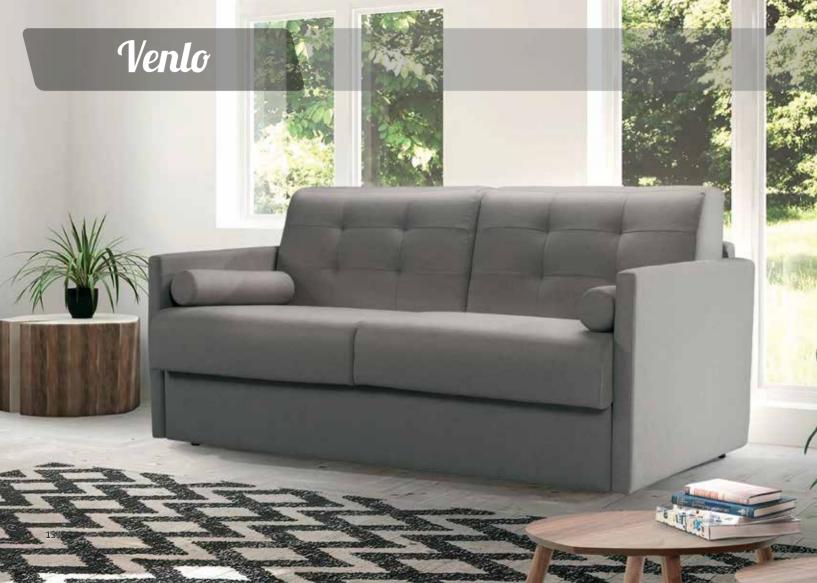

# **Venlo**SOFA/BED

Maurice armchair

Dimensions:

**L** 71/ **D** 65 / H **72** cm.

**Cube** armchair

Dimensions:

**L** 68 / **D**68/ **H**70cm.

68 cm.