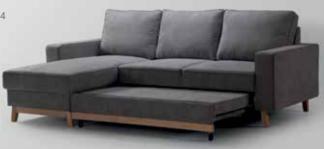

slim tall metallic legs that ensure steadiness. The color palette varies for the customer to choose as well as the texture, with an exceptional option for velvet. In the middle of the sofa, an extra adjustable leg is attached for improved balance. The collection is available as a corner sofa, an armchair, a two-seater and a three-seater.









velvet. In the middle of the sofa, an extra adjustable leg is attached for improved balance. The collection is available as a corner sofa, an arm-

chair, a two-seater and a three-seater.





### Hobert

CORNER SOFA WITH BED





A universal corner sofa is inspired by the classic Scandinavian style, evident by its straight simple lines. Thanks to its advanced mechanism Hobert can turn into a comfortable bed easily, you just "pull and pop up".









# Hope Corner CORNER SOFA WITH BED



The Hope corner sofa is a special, bi-colored design, that turns into a big bed by removing the pillows. The pillows can be safely stored at the back of the sofa in a special storage space. Also, the inclined armrests provide various functionalities.



# Hope panoramic CORNER SOFA WITH BED AND 2 LONG CHAIRS













## Hope U Corner HOPE U SOFA WITH BED



















A classic armchair design found in modernity, by its bold, vivid colors serving comfort and steadiness with its tall, beech wooden legs.







A cup-shaped armchair with elegant soft lines, anatomically designed to support the lower back and the spine, created for some alone time. Ideal for non-sharers and lovers of personal space.





## **Melbourne**3 SEATER WITH BED