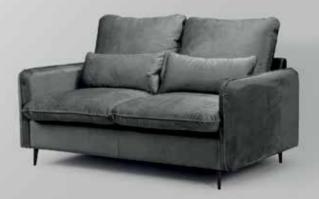

modate it. Such minimalistic sofa offers a variety of options to overnight visitors and university students.









## **Montreal**MODULAR SOFA





































### Park Panoramic



A modular, convertible sofa especially convenient for large friend groups is a must in modern living rooms. Multi-usage is recommended, due to its quick and easy change in removing and adding pieces in multiple combinations.









A modern sofa in Scandinavian style, with a distinctive French seam all the way up to the two delicate armrests serving comfort and ergonomics. Ideal for hosting your guests, since the sofa turns easily into an anatomical bed with pillows being the mattress, and its metallic mechanism along with the spine-supporting planks offering steadiness.



































## Ronda Pro

2 SEATER







## Ronda Pro

2 SEATER









### Soledad

3 SEATER WITH BED





Two-option giving seater and bed, with metallic inside mechanism that ensures steady sleeping and sitting. Easily transforms into a bed, with the back pillows making the mattress on top of the ergonomic planks, serving efficiency and effectiveness in a household. Apart from the body support, the slide-alike armrest promotes an extra design initiative touch.









#### INDEX

| ALMERIA SOFA BED             | 96  |
|------------------------------|-----|
| BRENDA SOFA/BED              | 98  |
| BONITA CORNER SOFA           | 100 |
| BONITA 1+2+3                 |     |
| CASABLANCA CORNER SOFA       | 104 |
| COUNTRY LONG CHAIR SOFA      | 106 |
| COUNTRY 1+2+3