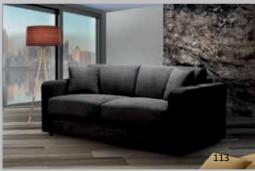

48 |
|------------------------|-----|
| SAMOA CORNER SOFA      | 150 |
| STELLA CORNER SOFA/BED | 152 |
| STELLA SOFA/BED        | 154 |
| VENLO SOFA/BED         | 156 |
| MAURICE ARMCHAIR       | 157 |
| BANNY ARMCHAIR         |     |
| CUBE ARMCHAIR          | 159 |
| BREST ARMCHAIR         |     |
| NEWPORT ARMCHAIR       | 161 |
| DJERBA ARMCHAIR        | 162 |
| RUDI ARMCHAIR          | 163 |
| LORA ARMCHAIR          | 164 |
| LOFT ARMCHAIR          | 165 |
| WILSON ARMCHAIR        | 166 |
|                        |     |









## Brenda CORNER SOFA/BED



















## **Bonita**SOFA SET















#### Casablanca CORNER SOFA











# Country













# Country



215 cm.









### Catia SOFA SET 3+2







#### Catia 3 S SOFA/BED











#### Connie













































# **Jorg** SOFA SET





































#### Lina corner





#### **Leonardo**SOFA SET











### **Leonardo**2 AND 3 SEATER











#### **Matera**MATERA SOFA/BED











#### Natasha ital

CORNER SOFA/BED











#### Natalie CORNER SOFA/BED













## **Oregon**SOFA/BED











## Oregon CORNENR SOFA/BED











#### Positano CORNER SOFA/BED











#### Samoa PANORAMIC SOFA







#### Samoa CORNER SOFA











## Stella CORNER SOFA/BED











## **Stella**SOFA/BED











# **Venlo**SOFA/BED











Maurice armchair

Dimensions:

**L** 71/ **D** 65 / H **72** cm.











**Cube** armchair

Dimensions:

**L** 68 / **D**68/ **H**70cm.













68 cm.







**Newport** armchair

Dimens