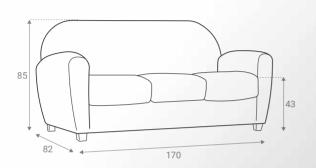

| SAMOA PANORAMIC SOFA   | 148 |
|------------------------|-----|
| SAMOA CORNER SOFA      | 150 |
| STELLA CORNER SOFA/BED | 152 |
| STELLA SOFA/BED        | 154 |
| VENLO SOFA/BED         | 156 |
| MAURICE ARMCHAIR       | 157 |
| BANNY ARMCHAIR         |     |
| CUBE ARMCHAIR          | 159 |
| BREST ARMCHAIR         |     |
| NEWPORT ARMCHAIR       | 161 |
| DJERBA ARMCHAIR        | 162 |
| RUDI ARMCHAIR          | 163 |
| LORA ARMCHAIR          | 164 |
| LOFT ARMCHAIR          | 165 |
| WILSON ARMCHAIR        | 166 |
|                        |     |









## Brenda CORNER SOFA/BED



















## **Bonita**SOFA SET















#### Casablanca CORNER SOFA











# Country













# Country



215 cm.









### Catia SOFA SET 3+2







#### Catia 3 S SOFA/BED











#### Connie













































# **Jorg** SOFA SET





































#### Lina corner





#### **Leonardo**SOFA SET











### **Leonardo**2 AND 3 SEATER











#### **Matera**MATERA SOFA/BED











#### Natasha ital

CORNER SOFA/BED











#### Natalie CORNER SOFA/BED













## **Oregon**SOFA/BED











## Oregon CORNENR SOFA/BED











#### Positano CORNER SOFA/BED











#### Samoa PANORAMIC SOFA







#### Samoa CORNER SOFA











## Stella CORNER SOFA/BED











## **Stella**SOFA/BED











# **Venlo**SOFA/BED











Maurice armchair

Dimensions:

**L** 71/ **D** 65 / H **72** cm.











**Cube** armchair

Dimensions:

**L** 68 / **D**68/ **H**70cm.













68 cm.