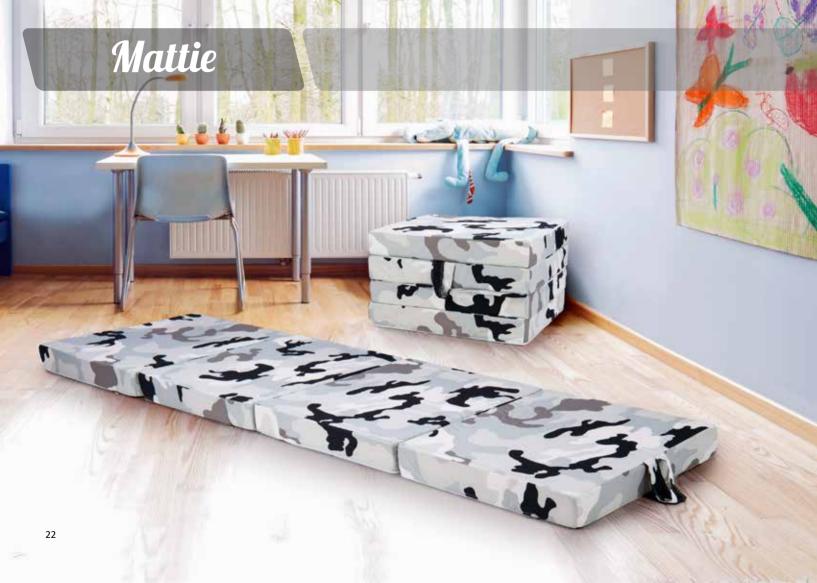

## Mattie

A corner sophisticated sofa, bringing comfort with its quality pillows in association with its angle-specific design supporting your back. The feeling of the quality pillows hugging you serves body support along with its thin delicate armrests. The detachable layering offers versatility, changing colors and washable abilities. It comes also as a 3 seater and 2 seater.