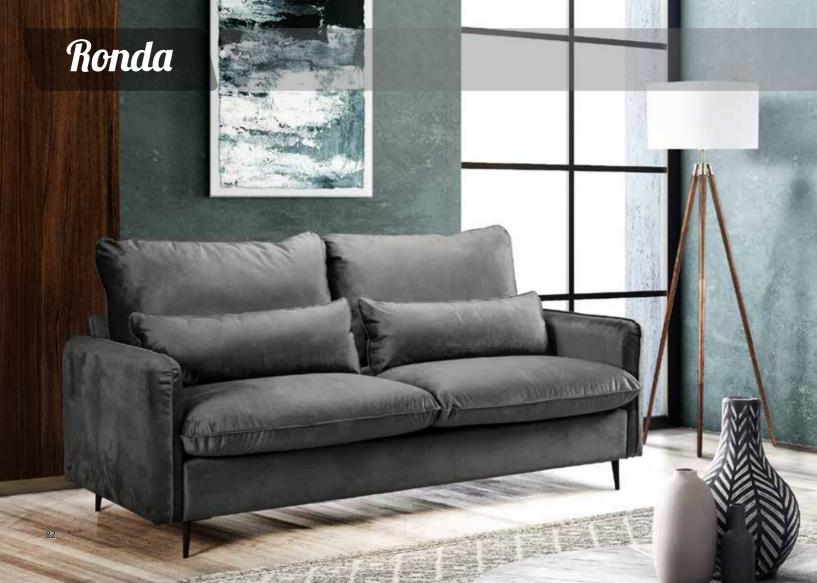

# Antibes 2s

Mainly based on Italian style, but also a combination of other designing influences. Ronda is a delicate sofa, with sophisticated lines specialized for making people more at ease with the high, puffed pillows that climb all the way up from the back to support the neck. It comes as a 2- seater and 3-seater as well.