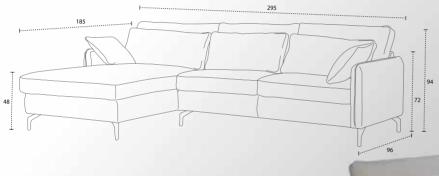

ng extra comfort, elegant slim tall metallic legs that ensure steadiness. The color palette varies for the customer to choose as well as the texture, with an exceptional option for velvet. In the middle of the sofa, an extra adjustable leg is attached for improved balance. The collection is available as a corner sofa, an armchair, a two-seater and a three-seater.





## **Palma**









# Antibes 2s







Mainly based on Italian style, but also a combination of other designing influences. Ronda is a delicate sofa, with sophisticated lines specialized for making people more at ease with the high, puffed pillows that climb all the way up from the back to support the neck. It comes as a 2- seater and 3-seater as well.



# Rudi 30 ARMCHAIR



#### Stella 3 seater

SOFA/BED





















## Mattie

















































A corner sophisticated sofa, bringing comfort with its quality pillows in association with its angle-specific design supporting your back. The feeling of the quality pillows hugging you serves body support along with its thin delicate armrests. The detachable layering offers versatility, changing colors and washable abilities. It comes also as a 3 seater and 2 seater.









Capacity for 3 people, earth tones palette, two functionalities as sofa and bed, which is ideal for compact spaces. Easily unfolds and folds back automatically, ideal for people rushing for work and coming back for a casual everyday sleep. All mattresses up to 14 cm are suitable.























The curvy Belize armchair gives a modern minimalist