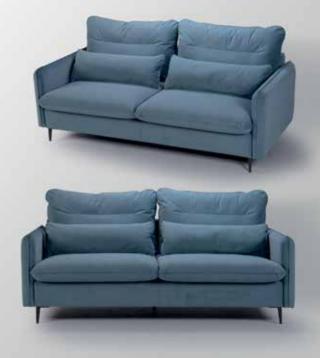

isitors and university students.









## **Montreal**MODULAR SOFA





































### Park Panoramic



A modular, convertible sofa especially convenient for large friend groups is a must in modern living rooms. Multi-usage is recommended, due to its quick and easy change in removing and adding pieces in multiple combinations.









A modern sofa in Scandinavian style, with a distinctive French seam all the way up to the two delicate armrests serving comfort and ergonomics. Ideal for hosting your guests, since the sofa turns easily into an anatomical bed with pillows being the mattress, and its metallic mechanism along with the spine-supporting planks offering steadiness.



































## Ronda Pro

2 SEATER







## Ronda Pro

2 SEATER









### Soledad

3 SEATER WITH BED





Two-option giving seater and bed, with metallic inside mechanism that ensures steady sleeping and sitting. Easily transforms into a bed, with the back pillows making the mattress on top of the ergonomic planks, serving efficiency and effectiveness in a household. Apart from the body support, the slide-alike armrest promotes an extra design initiative touch.









#### INDEX

| ALMERIA SOFA BED             | 96  |
|------------------------------|-----|
| BRENDA SOFA/BED              | 98  |
| BONITA CORNER SOFA           | 100 |
| BONITA 1+2+3                 |     |
| CASABLANCA CORNER SOFA       | 104 |
| COUNTRY LONG CHAIR SOFA      | 106 |
| COUNTRY 1+2+3                |     |
| CATIA SOFA SET 2+3           | 110 |
| CATIA 3 S SOFA/BED