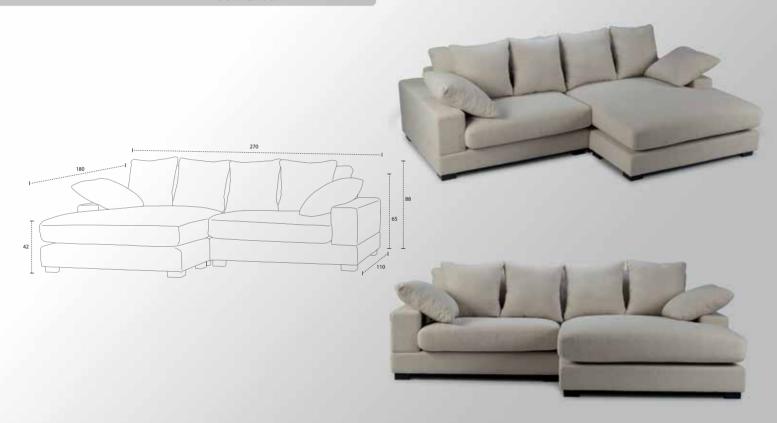

## Alberta 3s mat.132

SOFA/BED













# Calgary corner CORNER SOFA





## **Denise**ARMACHAIR







### Dublin corner

227

44

CORNER SOFA





#### Florida 2s

**SOFA** 



The Florida collection is defined by the clean straight lines, and with a minimalistic approach that yields to modern aesthetics. Each piece is made with high-quality materials that bring extra comfort, elegant slim tall metallic legs that ensure steadiness. The color palette varies for the customer to choose as well as the texture, with an exceptional option for velvet. In the middle of the sofa, an extra adjustable leg is attached for improved balance. The collection is available as a corner sofa, an armchair, a two-seater and a three-seater.





## **Palma**









# Antibes 2s







Mainly based on Italian style, but also a combination of other designing influences. Ronda is