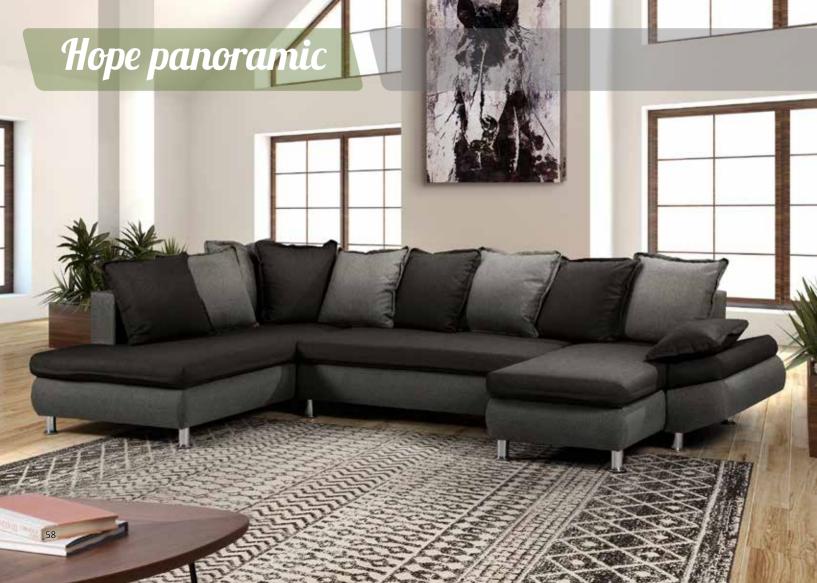

armchair, a two-seater and a three-seater.









velvet. In the middle of the sofa, an extra adjustable leg is attached for improved balance. The collection is available as a corner sofa, an arm-

chair, a two-seater and a three-seater.





### Hobert

CORNER SOFA WITH BED





A universal corner sofa is inspired by the classic Scandinavian style, evident by its straight simple lines. Thanks to its advanced mechanism Hobert can turn into a comfortable bed easily, you just "pull and pop up".









# Hope Corner CORNER SOFA WITH BED



The Hope corner sofa is a special, bi-colored design, that turns into a big bed by removing the pillows. The pillows can be safely stored at the back of the sofa in a special storage space. Also, the inclined armrests provide various functionalities.



# Hope panoramic CORNER SOFA WITH BED AND 2 LONG CHAIRS













## Hope U Corner HOPE U SOFA WITH BED



















A classic armchair design found in modernity, by its bold, vivid colors serving comfort and steadiness with its tall, beech wooden legs.







A cup-shaped armchair with elegant soft lines, anatomically designed to support the lower back and the spine, created for some alone time. Ideal for non-sharers and lovers of personal space.





## **Melbourne**3 SEATER WITH BED















## **Merida**3 SEATER WITH BED





Merida 3seater that turns into an anatomical bed with pillows being the mattress, and its metallic mechanism along with the spine-supporting planks offering steadiness, makes university students life a little easier. Since it serves both seater an