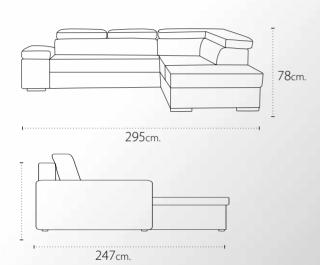

| OREGON CORNER SOFA/BED       | 142 |
| POSITANO CORNER SOFA/BED     | 144 |
| POSITANO CORNER SOFA         | 146 |

| SAMOA PANORAMIC SOFA   | 148 |
|------------------------|-----|
| SAMOA CORNER SOFA      | 150 |
| STELLA CORNER SOFA/BED | 152 |
| STELLA SOFA/BED        | 154 |
| VENLO SOFA/BED         | 156 |
| MAURICE ARMCHAIR       | 157 |
| BANNY ARMCHAIR         |     |
| CUBE ARMCHAIR          | 159 |
| BREST ARMCHAIR         |     |
| NEWPORT ARMCHAIR       | 161 |
| DJERBA ARMCHAIR        | 162 |
| RUDI ARMCHAIR          | 163 |
| LORA ARMCHAIR          | 164 |
| LOFT ARMCHAIR          | 165 |
| WILSON ARMCHAIR        | 166 |
|                        |     |









## Brenda CORNER SOFA/BED



















## **Bonita**SOFA SET















#### Casablanca CORNER SOFA











# Country













# Country



215 cm.









### Catia SOFA SET 3+2







#### Catia 3 S SOFA/BED











#### Connie













































# **Jorg** SOFA SET





































#### Lina corner





#### **Leonardo**SOFA SET











### **Leonardo**2 AND 3 SEATER











#### **Matera**MATERA SOFA/BED











#### Natasha ital

CORNER SOFA/BED











#### Natalie CORNER SOFA/BED













## **Oregon**SOFA/BED











## Oregon CORNENR SOFA/BED











#### Positano CORNER SOFA/BED











#### Samoa PANORAMIC SOFA







#### Samoa CORNER SOFA











## Stella CORNER SOFA/BED











## **Stella**SOFA/BED











# **Venlo**SOFA/BED











Maurice armchair

Dimensions:

**L** 71/ **D**