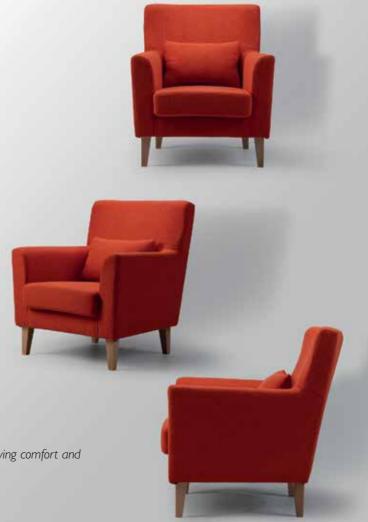

r improved balance. The collection is available as a corner sofa, an arm-

chair, a two-seater and a three-seater.





### Hobert

CORNER SOFA WITH BED





A universal corner sofa is inspired by the classic Scandinavian style, evident by its straight simple lines. Thanks to its advanced mechanism Hobert can turn into a comfortable bed easily, you just "pull and pop up".









# Hope Corner CORNER SOFA WITH BED



The Hope corner sofa is a special, bi-colored design, that turns into a big bed by removing the pillows. The pillows can be safely stored at the back of the sofa in a special storage space. Also, the inclined armrests provide various functionalities.



# Hope panoramic CORNER SOFA WITH BED AND 2 LONG CHAIRS













## Hope U Corner HOPE U SOFA WITH BED



















A classic armchair design found in modernity, by its bold, vivid colors serving comfort and steadiness with its tall, beech wooden legs.







A cup-shaped armchair with elegant soft lines, anatomically designed to support the lower back and the spine, created for some alone time. Ideal for non-sharers and lovers of personal space.





## **Melbourne**3 SEATER WITH BED















## **Merida**3 SEATER WITH BED





Merida 3seater that turns into an anatomical bed with pillows being the mattress, and its metallic mechanism along with the spine-supporting planks offering steadiness, makes university students life a little easier. Since it serves both seater and bed abilities, not much space is needed to accommodate it. Such minimalistic sofa offers a variety of options to overnight v