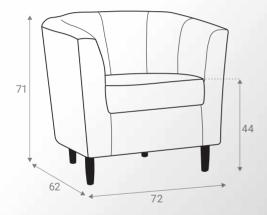

ngle-specific design supporting your back. The feeling of the quality pillows hugging you serves body support along with its thin delicate armrests. The detachable layering offers versatility, changing colors and washable abilities. It comes also as a 3 seater and 2 seater.









Capacity for 3 people, earth tones palette, two functionalities as sofa and bed, which is ideal for compact spaces. Easily unfolds and folds back automatically, ideal for people rushing for work and coming back for a casual everyday sleep. All mattresses up to 14 cm are suitable.























The curvy Belize armchair gives a modern minimalistic design, perfect for adding luxury without occupying much space. The curve shape embraces the seater's body effectively. Comes with an excellent price.









Brest is a casual, bi-colored (in frame and cushion), cup-shaped arm-chair, made according to a simple, all-time classic design. Along with quality materials making up the cushions, the beech wood legs offer both quality and trust with its steadiness.











Bringing back the old times, Catia incorporates vintage style in modern times. With high-quality cushions in rounded lines, offering extra comfort, from the back of the armchair to the sitting cushion.





## **Darwin**3 SEATER WITH BED





An alternative design option to the model Alice 3s, Darwin 3s distinct itself with the two big back pillows offering the same advantageous abilities but with a slightly different aesthetic.









#### Elisa

3 SEATER WITH BED WITH FOLDING MECHANISM



Elisa is suitable for 3 people, easil