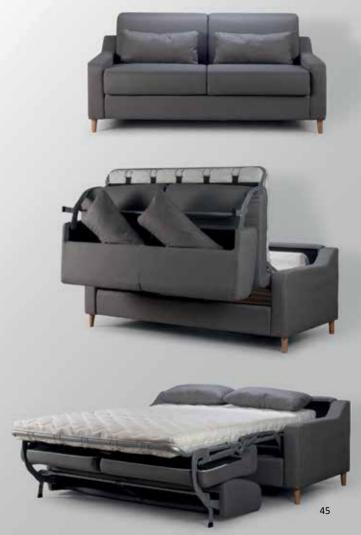

#### Elisa

3 SEATER WITH BED WITH FOLDING MECHANISM

Elisa is suitable for 3 people, easily turns into bed with an automatic mechanism and folds back similarly. With tall wooden legs and an extra detail on the arms that add a designer essence in your living room. Ideal for people rushing for work and coming back for a casual everyday sleep. All mattresses up to 14 cm are suitable.