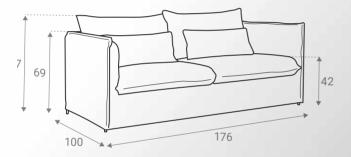

## Mattie

A corner sophisticated sofa, bringing comfort with its quality pillows in association with its angle-specific design supporting your back. The feeling of the quality pillows hugging you serves body support along with its thin delicate armrests. The detachable layering offers versatility, changing colors and washable abilities. It comes also as a 3 seater and 2 seater.