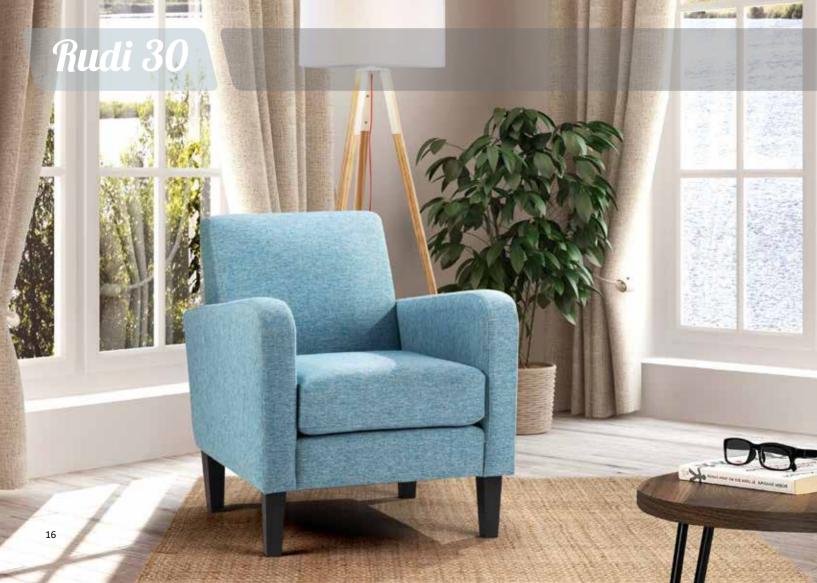

rn aesthetics. Each piece is made with high-quality materials that bring extra comfort, elegant slim tall metallic legs that ensure steadiness. The color palette varies for the customer to choose as well as the texture, with an exceptional option for velvet. In the middle of the sofa, an extra adjustable leg is attached for improved balance. The collection is available as a corner sofa, an armchair, a two-seater and a three-seater.





## **Palma**









# Antibes 2s







Mainly based on Italian style, but also a combination of other designing influences. Ronda is a delicate sofa, with sophisticated lines specialized for making people more at ease with the high, puffed pillows that climb all the way up from the back to support the neck. It comes as a 2- seater and 3-seater as well.



# Rudi 30 ARMCHAIR



#### Stella 3 seater

SOFA/BED





















## Mattie

















































A corner sophisticated sofa, bringing comfort with its quality pillows in association with its angle-specific design supporting your back. The feeling of the quality pillows hugging you serves body support along with its thin delicate armrests. The detachable layering offers versatility, changing colors and washable abilities. It comes also as a 3 seater and 2 seater.









Capacity for 3 people, earth tones palette, two functionalities as sofa and bed, which is ideal for compact spaces. Easily unfolds and folds back automatically, ideal for people rushing for work and coming back for a casual everyday sleep. All mattresses up to 14 cm are suitable.