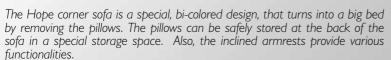

# Hope Corner CORNER SOFA WITH BED

The Hope corner sofa is a special, bi-colored design, that turns into a big bed by removing the pillows. The pillows can be safely stored at the back of the sofa in a special storage space. Also, the inclined armrests provide various functionalities.