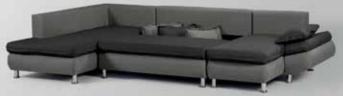

he middle of the sofa, an extra adjustable leg is attached for improved balance. The collection is available as a corner sofa, an arm-

chair, a two-seater and a three-seater.





### Hobert

CORNER SOFA WITH BED





A universal corner sofa is inspired by the classic Scandinavian style, evident by its straight simple lines. Thanks to its advanced mechanism Hobert can turn into a comfortable bed easily, you just "pull and pop up".









# Hope Corner CORNER SOFA WITH BED



The Hope corner sofa is a special, bi-colored design, that turns into a big bed by removing the pillows. The pillows can be safely stored at the back of the sofa in a special storage space. Also, the inclined armrests provide various functionalities.



# Hope panoramic CORNER SOFA WITH BED AND 2 LONG CHAIRS













## Hope U Corner HOPE U SOFA WITH BED



















A classic armchair design found in modernity, by its bold, vivid colors serving comfort and steadiness with its tall, beech wooden legs.







A cup-shaped armchair with elegant soft lines, anatomically designed to support the lower back and the spine, created for some alone time. Ideal for non-sharers and lovers of personal space.





## **Melbourne**3 SEATER WITH BED















## **Merida**3 SEATER WITH BED





Merida 3seater that turns into an anatomical bed with pillows being the mattress, and its metallic mechanism along with the spine-supporting planks offering steadiness, makes university students life a little easier. Since it serves both seater and bed abilities, not much space is needed to accommodate it. Such