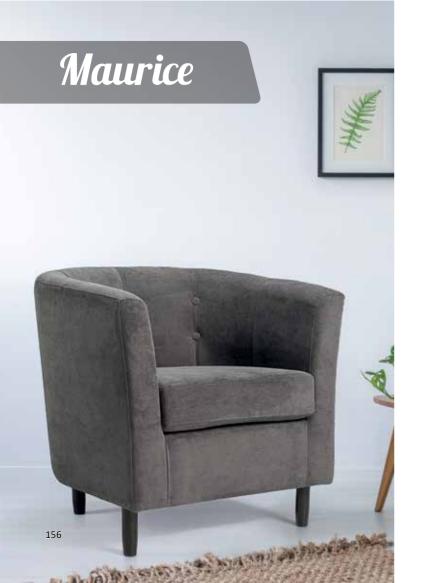

# **Venlo**SOFA/BED

Maurice armchair

Dimensions:

**L** 71/ **D** 65 / H **72** cm.

**Cube** armchair

Dimensions:

**L** 68 / **D**68/ **H**70cm.

68 cm.