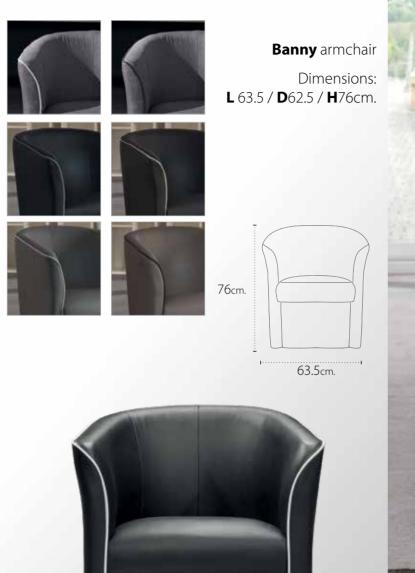

**Newport** armchair

Dimensions:

**L** 75 / **D**72 / **H**71cm.

**Djerba** armchair

Dimensions: **L** 63.5/ **D** 62.5 /**H** 76 cm.

**Rudi** armchair Dimensions: **L**60/ **D**75/77 / **H**75 cm.

Lora armchair