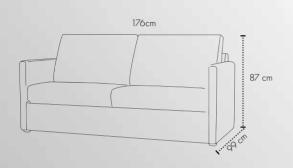

# **Venlo**SOFA/BED

Maurice armchair

Dimensions:

**L** 71/ **D** 65 / H **72** cm.

**Cube** armchair

Dimensions:

**L** 68 / **D**68/ **H**70cm.

68 cm.