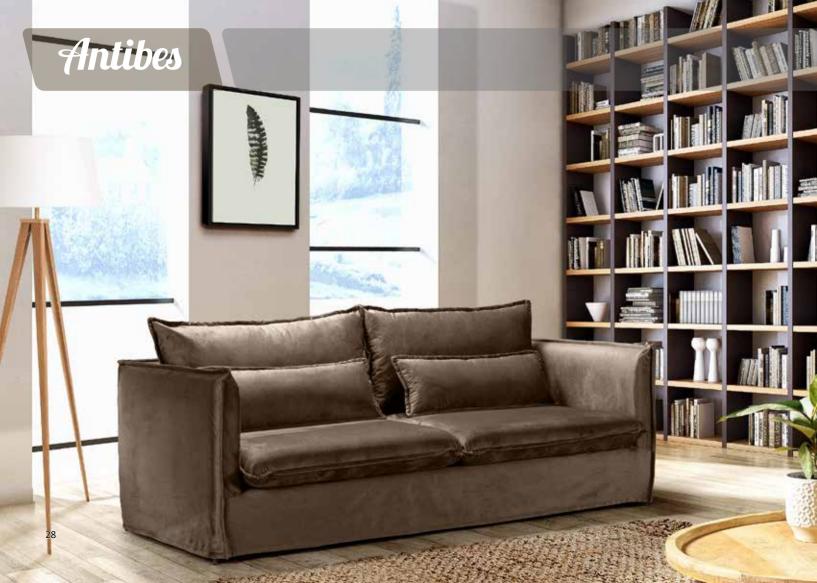

# Antibes 2s

Mainly based on Italian style, but also a combination of other designing influences. Ronda is a delicate sofa, with sophisticated lines specialized for making people more at ease with the high, puffed pillows that climb all the way up from the back to support the neck. It comes as a 2- seater and 3-seater as well.

## Mattie

A corner sophisticated sofa, bringing comfort with its quality pillows in association with its angle-specific design supporting your back. The feeling of the quality pillows hugging you serves body support along with its thin delicate armrests. The detachable layering offers versatility, changing colors and washable abilities. It comes also as a 3 seater and 2 seater.