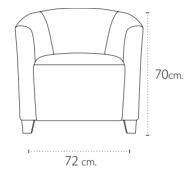

**Newport** armchair

Dimensions:

**L** 75 / **D**72 / **H**71cm.

**Djerba** armchair

Dimensions: **L** 63.5/ **D** 62.5 /**H** 76 cm.

**Rudi** armchair Dimensions: **L**60/ **D**75/77 / **H**75 cm.

Lora armchair

Dimensions:
L 72/ D 65/70 / H 70cm.

**Loft** armchair Dimensions: **L** 77/ **D**85 / **H**85 cm.

**Wilson** armchair **Dimensions:** 

**L** 80/ **D**82/ **H** 84cm.

| NOTES — |  |  |  |
|---------|--|--|--|
|         |  |  |  |
|         |  |  |  |
|         |  |  |  |
|         |  |  |  |
|         |  |  |  |
|         |  |  |  |
|         |  |  |  |
|         |  |  |  |
|         |  |  |  |
|         |  |  |  |
|         |  |  |  |
|         |  |  |  |
|         |  |  |  |
|         |  |  |  |
|         |  |  |  |