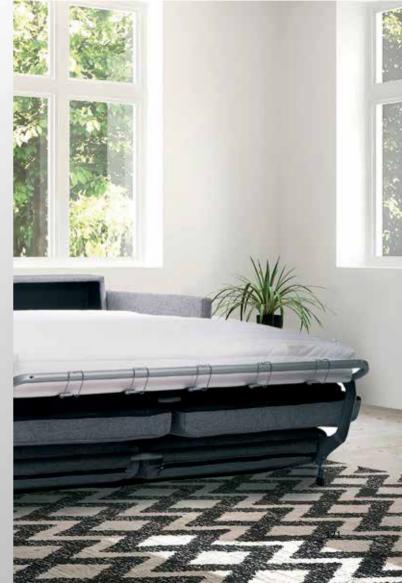

Capacity for 3 people, earth tones palette, two functionalities as sofa and bed, which is ideal for compact spaces. Easily unfolds and folds back automatically, ideal for people rushing for work and coming back for a casual everyday sleep. All mattresses up to 14 cm are suitable.