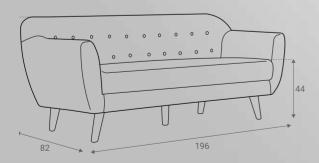

| 157 |
| BANNY ARMCHAIR         |     |
| CUBE ARMCHAIR          | 159 |
| BREST ARMCHAIR         |     |
| NEWPORT ARMCHAIR       | 161 |
| DJERBA ARMCHAIR        | 162 |
| RUDI ARMCHAIR          | 163 |
| LORA ARMCHAIR          | 164 |
| LOFT ARMCHAIR          | 165 |
| WILSON ARMCHAIR        | 166 |
|                        |     |









## Brenda CORNER SOFA/BED



















## **Bonita**SOFA SET















#### Casablanca CORNER SOFA











# Country













# Country



215 cm.









### Catia SOFA SET 3+2







#### Catia 3 S SOFA/BED











#### Connie













































# **Jorg** SOFA SET





































#### Lina corner





#### **Leonardo**SOFA SET











### **Leonardo**2 AND 3 SEATER











#### **Matera**MATERA SOFA/BED











#### Natasha ital

CORNER SOFA/BED











#### Natalie CORNER SOFA/BED













## **Oregon**SOFA/BED











## Oregon CORNENR SOFA/BED











#### Positano CORNER SOFA/BED











#### Samoa PANORAMIC SOFA







#### Samoa CORNER SOFA











## Stella CORNER SOFA/BED











## **Stella**SOFA/BED











# **Venlo**SOFA/BED











Maurice armchair

Dimensions:

**L** 71/ **D** 65 / H **72** cm.











**Cube** armchair

Dimensions:

**L** 68 / **D**68/ **H**70cm.













68 cm.







**Newport** armchair

Dimensions:

**L** 75 / **D**72 / **H**71cm.





**Djerba** armchair

Dimensions: **L** 63.5/ **D** 62.5 /**H** 76 cm.









**Rudi** armchair Dimensions: **L**60/ **D**75/77 / **H**75 cm.