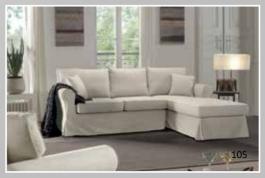

| 142 |
| POSITANO CORNER SOFA/BED     | 144 |
| POSITANO CORNER SOFA         | 146 |

| SAMOA PANORAMIC SOFA   | 148 |
|------------------------|-----|
| SAMOA CORNER SOFA      | 150 |
| STELLA CORNER SOFA/BED | 152 |
| STELLA SOFA/BED        | 154 |
| VENLO SOFA/BED         | 156 |
| MAURICE ARMCHAIR       | 157 |
| BANNY ARMCHAIR         |     |
| CUBE ARMCHAIR          | 159 |
| BREST ARMCHAIR         |     |
| NEWPORT ARMCHAIR       | 161 |
| DJERBA ARMCHAIR        | 162 |
| RUDI ARMCHAIR          | 163 |
| LORA ARMCHAIR          | 164 |
| LOFT ARMCHAIR          | 165 |
| WILSON ARMCHAIR        | 166 |
|                        |     |









## Brenda CORNER SOFA/BED



















## **Bonita**SOFA SET















#### Casablanca CORNER SOFA











# Country













# Country



215 cm.









### Catia SOFA SET 3+2







#### Catia 3 S SOFA/BED











#### Connie













































# **Jorg** SOFA SET





































#### Lina corner





#### **Leonardo**SOFA SET











### **Leonardo**2 AND 3 SEATER











#### **Matera**MATERA SOFA/BED











#### Natasha ital

CORNER SOFA/BED











#### Natalie CORNER SOFA/BED













## **Oregon**SOFA/BED











## Oregon CORNENR SOFA/BED











#### Positano CORNER SOFA/BED











#### Samoa PANORAMIC SOFA







#### Samoa CORNER SOFA











## Stella CORNER SOFA/BED











## **Stella**SOFA/BED











# **Venlo**SOFA/BED











Maurice armchair

Dimensions:

**L** 71/ **D** 65 / H **72** cm.