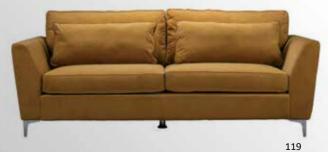

# Antibes 2s

Mainly based on Italian style, but also a combination of other designing influences. Ronda is a delicate sofa, with sophisticated lines specialized for making people more at ease with the high, puffed pillows that climb all the way up from the back to support the neck. It comes as a 2- seater and 3-seater as well.