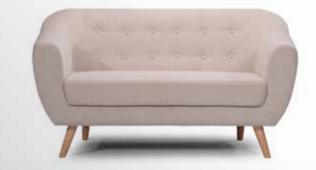

| 157 |
| BANNY ARMCHAIR         |     |
| CUBE ARMCHAIR          | 159 |
| BREST ARMCHAIR         |     |
| NEWPORT ARMCHAIR       | 161 |
| DJERBA ARMCHAIR        | 162 |
| RUDI ARMCHAIR          | 163 |
| LORA ARMCHAIR          | 164 |
| LOFT ARMCHAIR          | 165 |
| WILSON ARMCHAIR        | 166 |
|                        |     |









## Brenda CORNER SOFA/BED



















## **Bonita**SOFA SET















#### Casablanca CORNER SOFA











# Country













# Country



215 cm.









### Catia SOFA SET 3+2







#### Catia 3 S SOFA/BED











#### Connie













































# **Jorg** SOFA SET





































#### Lina corner





#### **Leonardo**SOFA SET











### **Leonardo**2 AND 3 SEATER











#### **Matera**MATERA SOFA/BED











#### Natasha ital

CORNER SOFA/BED











#### Natalie CORNER SOFA/BED













## **Oregon**SOFA/BED











## Oregon CORNENR SOFA/BED











#### Positano CORNER SOFA/BED











#### Samoa PANORAMIC SOFA







#### Samoa CORNER SOFA











## Stella CORNER SOFA/BED











## **Stella**SOFA/BED











# **Venlo**SOFA/BED











Maurice armchair

Dimensions:

**L** 71/ **D** 65 / H **72** cm.











**Cube** armchair

Dimensions:

**L** 68 / **D**68/ **H**70cm.













68 cm.







**Newport** armchair

Dimensions:

**L** 75 / **D**72 / **H**71cm.





**Djerba** armchair

Dimensions: **L** 63.5/ **D** 62.5 /**H** 76 cm.









**Rudi** armchair Dimensions: **L**60/ **D**75/77 / **H**75 cm.