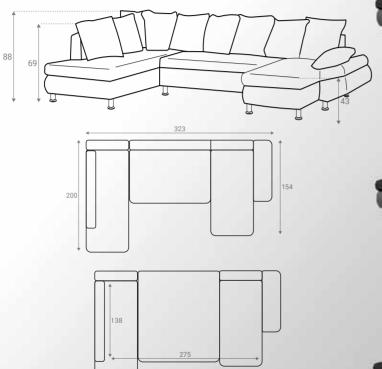

. In the middle of the sofa, an extra adjustable leg is attached for improved balance. The collection is available as a corner sofa, an arm-

chair, a two-seater and a three-seater.





### Hobert

CORNER SOFA WITH BED





A universal corner sofa is inspired by the classic Scandinavian style, evident by its straight simple lines. Thanks to its advanced mechanism Hobert can turn into a comfortable bed easily, you just "pull and pop up".









# Hope Corner CORNER SOFA WITH BED



The Hope corner sofa is a special, bi-colored design, that turns into a big bed by removing the pillows. The pillows can be safely stored at the back of the sofa in a special storage space. Also, the inclined armrests provide various functionalities.



# Hope panoramic CORNER SOFA WITH BED AND 2 LONG CHAIRS













## Hope U Corner HOPE U SOFA WITH BED



















A classic armchair design found in modernity, by its bold, vivid colors serving comfort and steadiness with its tall, beech wooden legs.







A cup-shaped armchair with elegant soft lines, anatomically designed to support the lower back and the spine, created for some alone time. Ideal for non-sharers and lovers of personal space.





## **Melbourne**3 SEATER WITH BED















## **Merida**3 SEATER WITH BED





Merida 3seater that turns into an anatomical bed with pillows being the mattress, and its metallic mechanism along with the spine-supporting planks offering steadiness, makes university students life a little easier. Since it serves both seater and bed abilities, not much space is needed to accommodate it