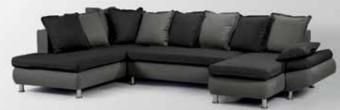

# Hope Corner CORNER SOFA WITH BED

The Hope corner sofa is a special, bi-colored design, that turns into a big bed by removing the pillows. The pillows can be safely stored at the back of the sofa in a special storage space. Also, the inclined armrests provide various functionalities.