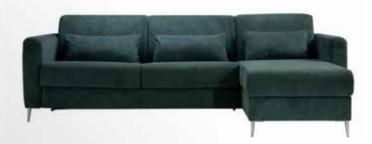

## Brenda CORNER SOFA/BED



















## **Bonita**SOFA SET















#### Casablanca CORNER SOFA











# Country













# Country



215 cm.









### Catia SOFA SET 3+2







#### Catia 3 S SOFA/BED











#### Connie













































# **Jorg** SOFA SET





































#### Lina corner





#### **Leonardo**SOFA SET











### **Leonardo**2 AND 3 SEATER











#### **Matera**MATERA SOFA/BED











#### Natasha ital

CORNER SOFA/BED











#### Natalie CORNER SOFA/BED













## **Oregon**SOFA/BED











## Oregon CORNENR SOFA/BED











#### Positano CORNER SOFA/BED











#### Samoa PANORAMIC SOFA







#### Samoa CORNER SOFA











## Stella CORNER SOFA/BED











## **Stella**SOFA/BED











# **Venlo**SOFA/BED











Maurice armchair

Dimensions:

**L** 71/ **D** 65 / H **72** cm.











**Cube** armchair

Dimensions:

**L** 68 / **D**68/ **H**70cm.













68 cm.







**Newport** armchair

Dimensions:

**L** 75 / **D**72 / **H**71cm.





**Djerba** armchair

Dimensions: **L** 63.5/ **D** 62.5 /**H** 76 cm.









**Rudi** armchair Dimensions: **L**60/ **D**75/77 / **H**75 cm.















Lora armchair

Dimensions:
L 72/ D 65/70 / H 70cm.











**Loft** armchair Dimensions: **L** 77/ **D**85 / **H**85 cm.





**Wilson** armchair **Dimensions:** 

**L** 80/ **D**82/ **H** 84cm.







| NOTES — |  |  |  |
|---------|--|--|--|
|         |  |  |  |
|         |  |  |  |
|         |  |  |  |
|         |  |  |  |
|