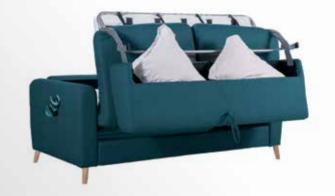

## **Bonita**SOFA SET















#### Casablanca CORNER SOFA











# Country













# Country



215 cm.









### Catia SOFA SET 3+2







#### Catia 3 S SOFA/BED











#### Connie













































# **Jorg** SOFA SET





































#### Lina corner





#### **Leonardo**SOFA SET











### **Leonardo**2 AND 3 SEATER











#### **Matera**MATERA SOFA/BED











#### Natasha ital

CORNER SOFA/BED











#### Natalie CORNER SOFA/BED













## **Oregon**SOFA/BED











## Oregon CORNENR SOFA/BED











#### Positano CORNER SOFA/BED











#### Samoa PANORAMIC SOFA







#### Samoa CORNER SOFA











## Stella CORNER SOFA/BED











## **Stella**SOFA/BED











# **Venlo**SOFA/BED











Maurice armchair

Dimensions:

**L** 71/ **D** 65 / H **72** cm.











**Cube** armchair

Dimensions:

**L** 68 / **D**68/ **H**70cm.













68 cm.







**Newport** armchair

Dimensions:

**L** 75 / **D**72 / **H**71cm.





**Djerba** armchair

Dimensions: **L** 63.5/ **D** 62.5 /**H** 76 cm.









**Rudi** armchair Dimensions: **L**60/ **D**75/77 / **H**75 cm.















Lora armchair

Dimensions:
L 72/ D 65/70 / H 70cm.











**Loft** armchair Dimensions: **L** 77/ **D**85 / **H**85 cm.





**Wilson** armchair **Dimensions:** 

**L** 80/ **D**82/ **H** 84cm.







| NOTES — |  |  |  |
|---------|--|--|--|
|         |  |  |  |
|         |  |  |  |
|         |  |  |  |
|         |  |  |  |
|         |  |  |  |
|         |