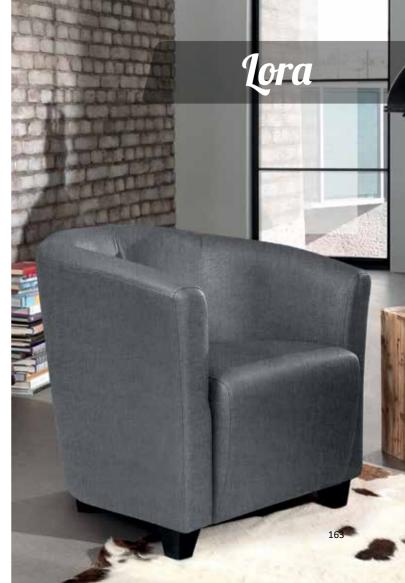

**Newport** armchair

Dimensions:

**L** 75 / **D**72 / **H**71cm.

**Djerba** armchair

Dimensions: **L** 63.5/ **D** 62.5 /**H** 76 cm.

**Rudi** armchair Dimensions: **L**60/ **D**75/77 / **H**75 cm.

Lora armchair

Dimensions:
L 72/ D 65/70 / H 70cm.

**Loft** armchair Dimensions: **L** 77/ **D**85 / **H**85 cm.

**Wilson** armchair **Dimensions:** 

**L** 80/ **D**82/ **H** 84cm.

| NOTES — |  |  |  |
|---------|--|--|--|
|         |  |  |  |
|         |  |  |  |
|         |  |  |  |
|         |  |  |  |
|         |  |  |  |
|         |  |  |  |
|         |  |  |  |
|         |  |  |  |
|         |  |  |  |
|         |  |  |  |
|         |  |  |  |
|         |  |  |  |
|         |  |  |  |
|         |  |  |  |
|         |  |  |  |