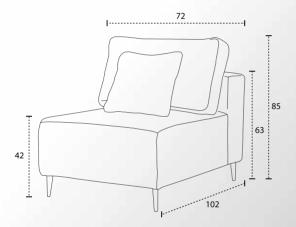

## Alberta 3s mat.132

SOFA/BED













# Calgary corner CORNER SOFA





## **Denise**ARMACHAIR







### Dublin corner

227

44

CORNER SOFA





#### Florida 2s

**SOFA** 



The Florida collection is defined by the clean straight lines, and with a minimalistic approach that yields to modern aesthetics. Each piece is made with high-quality materials that bring extra comfort, elegant slim tall metallic legs that ensure steadiness. The color palette varies for the customer to choose as well as the texture, with an exceptional option for velvet. In the middle of the sofa, an extra adjustable leg is attached for improved balance. The collection is available as a corner sofa, an armchair, a two-seater and a three-seater.





## **Palma**









# Antibes 2s







Mainly based on Italian style, but also a combination of other designing influences. Ronda is a delicate sofa, with sophisticated lines specialized for making people more at ease with the high, puffed pillows that climb all the way up from the back to support the neck. It comes as a 2- seater and 3-seater as well.



# Rudi 30 ARMCHAIR



#### Stella 3 seater

SOFA/BED





















## Mattie

















































A corner sophisticated sofa, bringing comfort with its quality pillows in association with its angle-specific design supporting your back. The feeling of the quality pillows hugging you serves body support along with its thin delicate armrests. The detachable layering offers versatility, changing colors and washable ab