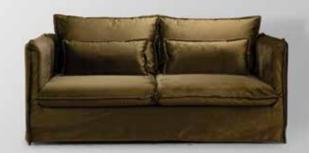

## Mattie

A corner sophisticated sofa, bringing comfort with its quality pillows in association with its angle-specific design supporting your back. The feeling of the quality pillows hugging you serves body support along with its thin delicate armrests. The detachable layering offers versatility, changing colors and washable abilities. It comes also as a 3 seater and 2 seater.