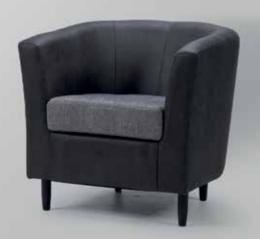

ter and 2 seater.









Capacity for 3 people, earth tones palette, two functionalities as sofa and bed, which is ideal for compact spaces. Easily unfolds and folds back automatically, ideal for people rushing for work and coming back for a casual everyday sleep. All mattresses up to 14 cm are suitable.























The curvy Belize armchair gives a modern minimalistic design, perfect for adding luxury without occupying much space. The curve shape embraces the seater's body effectively. Comes with an excellent price.









Brest is a casual, bi-colored (in frame and cushion), cup-shaped arm-chair, made according to a simple, all-time classic design. Along with quality materials making up the cushions, the beech wood legs offer both quality and trust with its steadiness.











Bringing back the old times, Catia incorporates vintage style in modern times. With high-quality cushions in rounded lines, offering extra comfort, from the back of the armchair to the sitting cushion.





## **Darwin**3 SEATER WITH BED





An alternative design option to the model Alice 3s, Darwin 3s distinct itself with the two big back pillows offering the same advantageous abilities but with a slightly different aesthetic.









#### Elisa

3 SEATER WITH BED WITH FOLDING MECHANISM



Elisa is suitable for 3 people, easily turns into bed with an automatic mechanism and folds back similarly. With tall wooden legs and an extra detail on the arms that add a designer essence in your living room. Ideal for people rushing for work and coming back for a casual everyday sleep. All