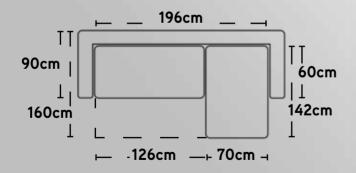

HAIR       | 161 |
| DJERBA ARMCHAIR        | 162 |
| RUDI ARMCHAIR          | 163 |
| LORA ARMCHAIR          | 164 |
| LOFT ARMCHAIR          | 165 |
| WILSON ARMCHAIR        | 166 |
|                        |     |









## Brenda CORNER SOFA/BED



















## **Bonita**SOFA SET















#### Casablanca CORNER SOFA











# Country













# Country



215 cm.









### Catia SOFA SET 3+2







#### Catia 3 S SOFA/BED











#### Connie













































# **Jorg** SOFA SET





































#### Lina corner





#### **Leonardo**SOFA SET











### **Leonardo**2 AND 3 SEATER











#### **Matera**MATERA SOFA/BED











#### Natasha ital

CORNER SOFA/BED











#### Natalie CORNER SOFA/BED













## **Oregon**SOFA/BED











## Oregon CORNENR SOFA/BED











#### Positano CORNER SOFA/BED











#### Samoa PANORAMIC SOFA







#### Samoa CORNER SOFA











## Stella CORNER SOFA/BED











## **Stella**SOFA/BED











# **Venlo**SOFA/BED











Maurice armchair

Dimensions:

**L** 71/ **D** 65 / H **72** cm.











**Cube** armchair

Dimensions:

**L** 68 / **D**68/ **H**70cm.













68 cm.







**Newport** armchair

Dimensions:

**L** 75 / **D**72 / **H**71cm.





**Djerba** armchair

Dimensions: **L** 63.5/ **D** 62.5 /**H** 76 cm.









**Rudi** armchair Dimensions: **L**60/ **D**75/77 / **H**75 cm.















Lora armchair

Dimensions:
L 72/ D 65/70 / H 70cm.











**Loft** armchair Dimensions: **L** 77/ **D**85 / **