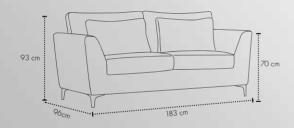

----|-----|
| SAMOA CORNER SOFA      | 150 |
| STELLA CORNER SOFA/BED | 152 |
| STELLA SOFA/BED        | 154 |
| VENLO SOFA/BED         | 156 |
| MAURICE ARMCHAIR       | 157 |
| BANNY ARMCHAIR         |     |
| CUBE ARMCHAIR          | 159 |
| BREST ARMCHAIR         |     |
| NEWPORT ARMCHAIR       | 161 |
| DJERBA ARMCHAIR        | 162 |
| RUDI ARMCHAIR          | 163 |
| LORA ARMCHAIR          | 164 |
| LOFT ARMCHAIR          | 165 |
| WILSON ARMCHAIR        | 166 |
|                        |     |









## Brenda CORNER SOFA/BED



















## **Bonita**SOFA SET















#### Casablanca CORNER SOFA











# Country













# Country



215 cm.









### Catia SOFA SET 3+2







#### Catia 3 S SOFA/BED











#### Connie













































# **Jorg** SOFA SET





































#### Lina corner





#### **Leonardo**SOFA SET











### **Leonardo**2 AND 3 SEATER











#### **Matera**MATERA SOFA/BED











#### Natasha ital

CORNER SOFA/BED











#### Natalie CORNER SOFA/BED













## **Oregon**SOFA/BED











## Oregon CORNENR SOFA/BED











#### Positano CORNER SOFA/BED











#### Samoa PANORAMIC SOFA







#### Samoa CORNER SOFA











## Stella CORNER SOFA/BED











## **Stella**SOFA/BED











# **Venlo**SOFA/BED











Maurice armchair

Dimensions:

**L** 71/ **D** 65 / H **72** cm.











**Cube** armchair

Dimensions:

**L** 68 / **D**68/ **H**70cm.













68 cm.







**Newport** armchair

Dimensions:

**L** 75 / **D**72