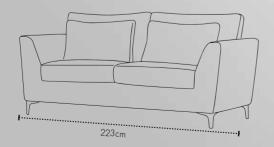

--|-----|
| SAMOA CORNER SOFA      | 150 |
| STELLA CORNER SOFA/BED | 152 |
| STELLA SOFA/BED        | 154 |
| VENLO SOFA/BED         | 156 |
| MAURICE ARMCHAIR       | 157 |
| BANNY ARMCHAIR         |     |
| CUBE ARMCHAIR          | 159 |
| BREST ARMCHAIR         |     |
| NEWPORT ARMCHAIR       | 161 |
| DJERBA ARMCHAIR        | 162 |
| RUDI ARMCHAIR          | 163 |
| LORA ARMCHAIR          | 164 |
| LOFT ARMCHAIR          | 165 |
| WILSON ARMCHAIR        | 166 |
|                        |     |









## Brenda CORNER SOFA/BED



















## **Bonita**SOFA SET















#### Casablanca CORNER SOFA











# Country













# Country



215 cm.









### Catia SOFA SET 3+2







#### Catia 3 S SOFA/BED











#### Connie













































# **Jorg** SOFA SET





































#### Lina corner





#### **Leonardo**SOFA SET











### **Leonardo**2 AND 3 SEATER











#### **Matera**MATERA SOFA/BED











#### Natasha ital

CORNER SOFA/BED











#### Natalie CORNER SOFA/BED













## **Oregon**SOFA/BED











## Oregon CORNENR SOFA/BED











#### Positano CORNER SOFA/BED











#### Samoa PANORAMIC SOFA







#### Samoa CORNER SOFA











## Stella CORNER SOFA/BED











## **Stella**SOFA/BED











# **Venlo**SOFA/BED











Maurice armchair

Dimensions:

**L** 71/ **D** 65 / H **72** cm.











**Cube** armchair

Dimensions:

**L** 68 / **D**68/ **H**70cm.













68 cm.







**Newport** armchair

Dimensions:

**L** 75 / **D**72 /