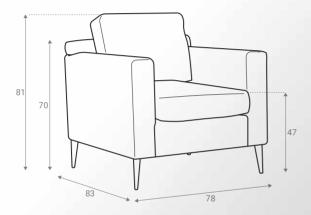

### **Florida**

The Florida collection is defined by the clean straight lines, and with a minimalistic approach that yields to modern aesthetics. Each piece is made with high-quality materials that bring extra comfort, elegant slim tall metallic legs that ensure steadiness. The color palette varies for the customer to choose as well as the texture, with an exceptional option for velvet. In the middle of the sofa, an extra adjustable leg is attached for improved balance. The collection is available as a corner sofa, an armchair, a two-seater and a three-seater.

## **Florida**

The Florida collection is defined by the clean straight lines, and with a minimalistic approach that yields to modern aesthetics. Each piece is made with high-quality materials that bring extra comfort, elegant slim tall metallic legs that ensure steadiness. The color palette varies for the customer to choose as well as the texture, with an exceptional option for velvet. In the middle of the sofa, an extra adjustable leg is attached for improved balance. The collection is available as a corner sofa, an armchair, a two-seater and a three-seater.

velvet. In the middle of the sofa, an extra adjustable leg is attached for improved balance. The collection is available as a corner sofa, an arm-

chair, a two-seater and a three-seater.