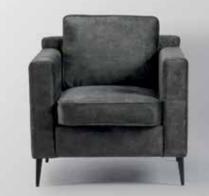

### **Florida**

The Florida collection is defined by the clean straight lines, and with a minimalistic approach that yields to modern aesthetics. Each piece is made with high-quality materials that bring extra comfort, elegant slim tall metallic legs that ensure steadiness. The color palette varies for the customer to choose as well as the texture, with an exceptional option for velvet. In the middle of the sofa, an extra adjustable leg is attached for improved balance. The collection is available as a corner sofa, an armchair, a two-seater and a three-seater.

## **Florida**

The Florida collection is defined by the clean straight lines, and with a minimalistic approach that yields to modern aesthetics. Each piece is made with high-quality materials that bring extra comfort, elegant slim tall metallic legs that ensure steadiness. The color palette varies for the customer to choose as well as the texture, with an exceptional option for velvet. In the middle of the sofa, an extra adjustable leg is attached for improved balance. The collection is available as a corner sofa, an armchair, a two-seater and a three-seater.

velvet. In the middle of the sofa, an extra adjustable leg is attached for improved balance. The collection is available as a corner sofa, an arm-

chair, a two-seater and a three-seater.