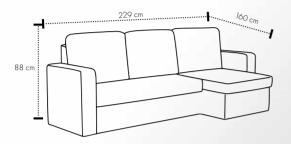

ST ARMCHAIR         |     |
| NEWPORT ARMCHAIR       | 161 |
| DJERBA ARMCHAIR        | 162 |
| RUDI ARMCHAIR          | 163 |
| LORA ARMCHAIR          | 164 |
| LOFT ARMCHAIR          | 165 |
| WILSON ARMCHAIR        | 166 |
|                        |     |









## Brenda CORNER SOFA/BED



















## **Bonita**SOFA SET















#### Casablanca CORNER SOFA











# Country













# Country



215 cm.









### Catia SOFA SET 3+2







#### Catia 3 S SOFA/BED











#### Connie













































# **Jorg** SOFA SET





































#### Lina corner





#### **Leonardo**SOFA SET











### **Leonardo**2 AND 3 SEATER











#### **Matera**MATERA SOFA/BED











#### Natasha ital

CORNER SOFA/BED











#### Natalie CORNER SOFA/BED













## **Oregon**SOFA/BED











## Oregon CORNENR SOFA/BED











#### Positano CORNER SOFA/BED











#### Samoa PANORAMIC SOFA







#### Samoa CORNER SOFA











## Stella CORNER SOFA/BED











## **Stella**SOFA/BED











# **Venlo**SOFA/BED











Maurice armchair

Dimensions:

**L** 71/ **D** 65 / H **72** cm.











**Cube** armchair

Dimensions:

**L** 68 / **D**68/ **H**70cm.













68 cm.







**Newport** armchair

Dimensions:

**L** 75 / **D**72 / **H**71cm.





**Djerba** armchair

Dimensions: **L** 63.5/ **D** 62.5 /**H** 76 cm.









**Rudi** armchair Dimensions: **L**60/ **D**75/77 / **H**75 cm.















Lora armchair

Dimensions:
L 72/ D 65/70 / H 70cm.











**Loft** a