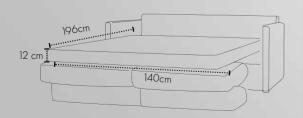

FA/BED | 152 |
| STELLA SOFA/BED        | 154 |
| VENLO SOFA/BED         | 156 |
| MAURICE ARMCHAIR       | 157 |
| BANNY ARMCHAIR         |     |
| CUBE ARMCHAIR          | 159 |
| BREST ARMCHAIR         |     |
| NEWPORT ARMCHAIR       | 161 |
| DJERBA ARMCHAIR        | 162 |
| RUDI ARMCHAIR          | 163 |
| LORA ARMCHAIR          | 164 |
| LOFT ARMCHAIR          | 165 |
| WILSON ARMCHAIR        | 166 |
|                        |     |









## Brenda CORNER SOFA/BED



















## **Bonita**SOFA SET















#### Casablanca CORNER SOFA











# Country













# Country



215 cm.









### Catia SOFA SET 3+2







#### Catia 3 S SOFA/BED











#### Connie













































# **Jorg** SOFA SET





































#### Lina corner





#### **Leonardo**SOFA SET











### **Leonardo**2 AND 3 SEATER











#### **Matera**MATERA SOFA/BED











#### Natasha ital

CORNER SOFA/BED











#### Natalie CORNER SOFA/BED













## **Oregon**SOFA/BED











## Oregon CORNENR SOFA/BED











#### Positano CORNER SOFA/BED











#### Samoa PANORAMIC SOFA







#### Samoa CORNER SOFA











## Stella CORNER SOFA/BED











## **Stella**SOFA/BED











# **Venlo**SOFA/BED











Maurice armchair

Dimensions:

**L** 71/ **D** 65 / H **72** cm.











**Cube** armchair

Dimensions:

**L** 68 / **D**68/ **H**70cm.













68 cm.







**Newport** armchair

Dimensions:

**L** 75 / **D**72 / **H**71cm.





**Djerba** armchair

Dimensions: **L** 63.5/