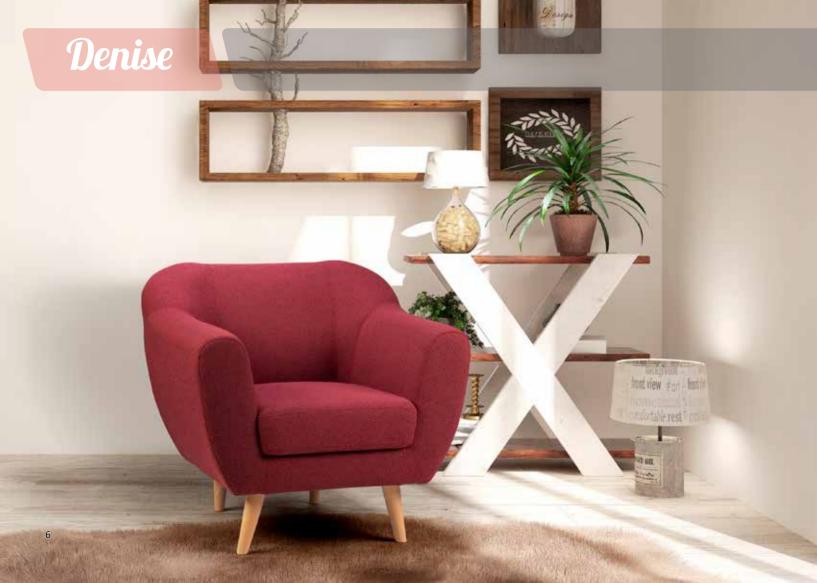

## Alberta 3s mat.132

SOFA/BED













# Calgary corner CORNER SOFA





## **Denise**ARMACHAIR







### Dublin corner

227

44

CORNER SOFA





#### Florida 2s

**SOFA** 



The Florida collection is defined by the clean straight lines, and with a minimalistic approach that yields to modern aesthetics. Each piece is made with high-quality materials that bring extra comfort, elegant slim tall metallic legs that ensure steadiness. The color palette varies for the customer to choose as well as the texture, with an exceptional option for velvet. In the middle of the sofa, an extra adjustable leg is attached for improved balance. The collection is available as a corner sofa, an armchair, a two-seater and a three-seater.





## **Palma**









# Antibes 2s







Mainly based on Italian style, but also a combination of other designing influences. Ronda is a