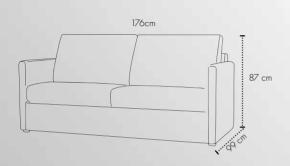

R SOFA/BED | 152 |
| STELLA SOFA/BED        | 154 |
| VENLO SOFA/BED         | 156 |
| MAURICE ARMCHAIR       | 157 |
| BANNY ARMCHAIR         |     |
| CUBE ARMCHAIR          | 159 |
| BREST ARMCHAIR         |     |
| NEWPORT ARMCHAIR       | 161 |
| DJERBA ARMCHAIR        | 162 |
| RUDI ARMCHAIR          | 163 |
| LORA ARMCHAIR          | 164 |
| LOFT ARMCHAIR          | 165 |
| WILSON ARMCHAIR        | 166 |
|                        |     |









## Brenda CORNER SOFA/BED



















## **Bonita**SOFA SET















#### Casablanca CORNER SOFA











# Country













# Country



215 cm.









### Catia SOFA SET 3+2







#### Catia 3 S SOFA/BED











#### Connie













































# **Jorg** SOFA SET





































#### Lina corner





#### **Leonardo**SOFA SET











### **Leonardo**2 AND 3 SEATER











#### **Matera**MATERA SOFA/BED











#### Natasha ital

CORNER SOFA/BED











#### Natalie CORNER SOFA/BED













## **Oregon**SOFA/BED











## Oregon CORNENR SOFA/BED











#### Positano CORNER SOFA/BED











#### Samoa PANORAMIC SOFA







#### Samoa CORNER SOFA











## Stella CORNER SOFA/BED











## **Stella**SOFA/BED











# **Venlo**SOFA/BED











Maurice armchair

Dimensions:

**L** 71/ **D** 65 / H **72** cm.











**Cube** armchair

Dimensions:

**L** 68 / **D**68/ **H**70cm.













68 cm.







**Newport** armchair

Dimensions:

**L** 75 / **D**72 / **H**71cm.





**Djerba** armchair

Dimensions: **L** 63