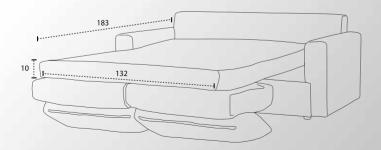

## Alberta 3s mat.132

SOFA/BED













# Calgary corner CORNER SOFA





## **Denise**ARMACHAIR







### Dublin corner

227

44

CORNER SOFA





#### Florida 2s

**SOFA** 



The Florida collection is defined by the clean straight lines, and with a minimalistic approach that yields to modern aesthetics. Each piece is made with high-quality materials that bring extra comfort, elegant slim tall metallic legs that ensure steadiness. The color palette varies for the customer to choose as well as the texture, with an exceptional option for velvet. In the middle of the sofa, an extra adjustable leg is attached for improved balance. The collection is available as a corner sofa, an armchair, a two-seater and a three-seater.





## **Palma**









# Antibes 2s







Mainly based on Italian style, but also a combination