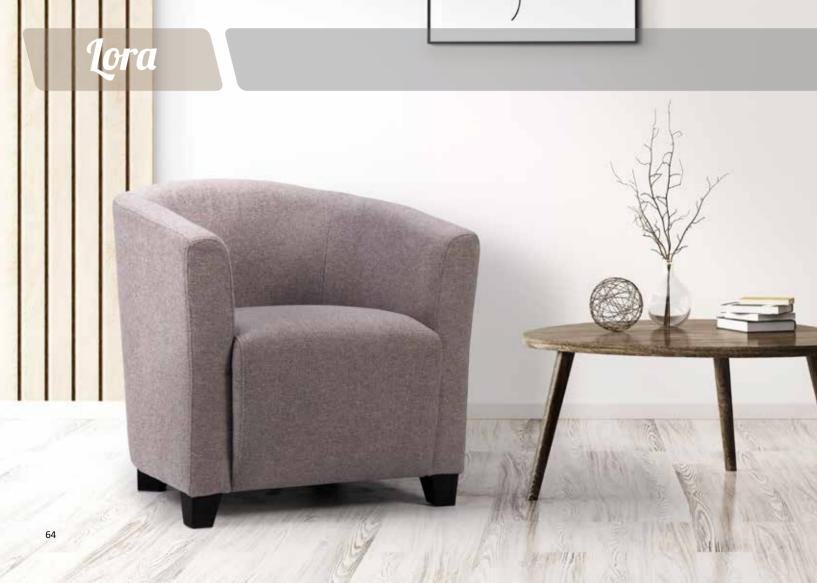

**Newport** armchair

Dimensions:

**L** 75 / **D**72 / **H**71cm.

**Djerba** armchair

Dimensions: **L** 63.5/ **D** 62.5 /**H** 76 cm.

**Rudi** armchair Dimensions: **L**60/ **D**75/77 / **H**75 cm.

Lora armchair

Dimensions:
L 72/ D 65/70 / H 70cm.

**Loft** armchair Dimensions: **L** 77/ **D**85 / **H**85 cm.

**Wilson** armchair **Dimensions:** 

**L** 80/ **D**82/ **H** 84cm.

| NOTES — |  |  |  |
|---------|--|--|--|
|         |  |  |  |
|         |  |  |  |
|         |  |  |  |
|         |  |  |  |
|         |  |  |  |
|         |  |  |  |
|         |  |  |  |
|         |  |  |  |
|         |  |  |  |
|         |  |  |  |
|         |  |  |  |
|         |  |  |  |
|         |  |  |  |
|         |  |  |  |
|         |  |  |  |