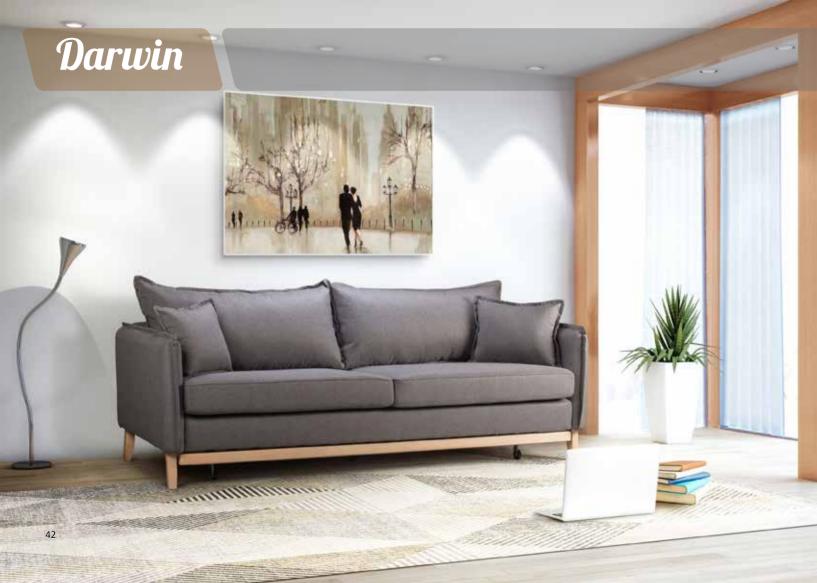

## **Darwin**3 SEATER WITH BED

An alternative design option to the model Alice 3s, Darwin 3s distinct itself with the two big back pillows offering the same advantageous abilities but with a slightly different aesthetic.