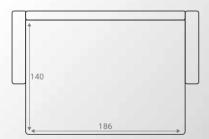

Hope corner sofa is a special, bi-colored design, that turns into a big bed by removing the pillows. The pillows can be safely stored at the back of the sofa in a special storage space. Also, the inclined armrests provide various functionalities.



# Hope panoramic CORNER SOFA WITH BED AND 2 LONG CHAIRS













## Hope U Corner HOPE U SOFA WITH BED



















A classic armchair design found in modernity, by its bold, vivid colors serving comfort and steadiness with its tall, beech wooden legs.







A cup-shaped armchair with elegant soft lines, anatomically designed to support the lower back and the spine, created for some alone time. Ideal for non-sharers and lovers of personal space.





## **Melbourne**3 SEATER WITH BED















## **Merida**3 SEATER WITH BED





Merida 3seater that turns into an anatomical bed with pillows being the mattress, and its metallic mechanism along with the spine-supporting planks offering steadiness, makes university students life a little easier. Since it serves both seater and bed abilities, not much space is needed to accommodate it. Such minimalistic sofa offers a variety of options to overnight visitors and university students.









## **Montreal**MODULAR SOFA





































### Park Panoramic



A modular, convertible sofa especially convenient for large friend groups is a must in modern living rooms. Multi-usage is recommended, due to its quick and easy change in removing and adding pieces in multiple combinations.









A modern sofa in Scandinavian style, with a distinctive French