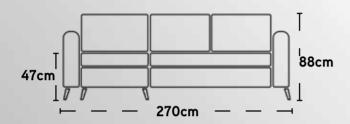

## Brenda CORNER SOFA/BED



















## **Bonita**SOFA SET















#### Casablanca CORNER SOFA











# Country













# Country



215 cm.









### Catia SOFA SET 3+2







#### Catia 3 S SOFA/BED











#### Connie













































# **Jorg** SOFA SET





































#### Lina corner





#### **Leonardo**SOFA SET











### **Leonardo**2 AND 3 SEATER











#### **Matera**MATERA SOFA/BED











#### Natasha ital

CORNER SOFA/BED











#### Natalie CORNER SOFA/BED













## **Oregon**SOFA/BED











## Oregon CORNENR SOFA/BED











#### Positano CORNER SOFA/BED











#### Samoa PANORAMIC SOFA







#### Samoa CORNER SOFA











## Stella CORNER SOFA/BED











## **Stella**SOFA/BED











# **Venlo**SOFA/BED











Maurice armchair

Dimensions:

**L** 71/ **D** 65 / H **72** cm.











**Cube** armchair

Dimensions:

**L** 68 / **D**68/ **H**70cm.













68 cm.







**Newport** armchair

Dimensions:

**L** 75 / **D**72 / **H**71cm.





**Djerba** armchair

Dimensions: **L** 63.5/ **D** 62.5 /**H** 76 cm.









**Rudi** armchair Dimensions: **L**60/ **D**75/77 / **H**75 cm.















Lora armchair

Dimensions:
L 72/ D 65/70 / H 70cm.











**Loft** armchair Dimensions: **L** 77/ **D**85 / **H**85 cm.





**Wilson** armchair **Dimensions:** 

**L** 80/ **D**82/ **H** 84cm.







| NOTES — |  |  |  |
|---------|--|--|--|
|         |  |  |  |
|         |  |  |  |
|         |  |  |  |
|         |  |  |  |