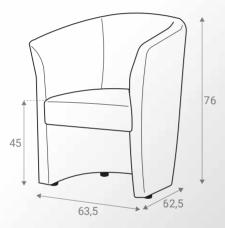

The curvy Belize armchair gives a modern minimalistic design, perfect for adding luxury without occupying much space. The curve shape embraces the seater's body effectively. Comes with an excellent price.