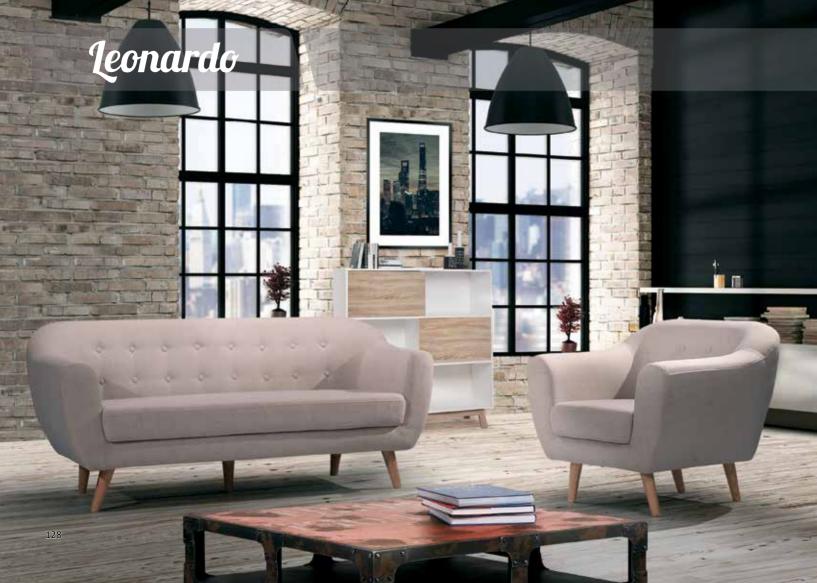

FA/BED        | 154 |
| VENLO SOFA/BED         | 156 |
| MAURICE ARMCHAIR       | 157 |
| BANNY ARMCHAIR         |     |
| CUBE ARMCHAIR          | 159 |
| BREST ARMCHAIR         |     |
| NEWPORT ARMCHAIR       | 161 |
| DJERBA ARMCHAIR        | 162 |
| RUDI ARMCHAIR          | 163 |
| LORA ARMCHAIR          | 164 |
| LOFT ARMCHAIR          | 165 |
| WILSON ARMCHAIR        | 166 |
|                        |     |









## Brenda CORNER SOFA/BED



















## **Bonita**SOFA SET















#### Casablanca CORNER SOFA











# Country













# Country



215 cm.









### Catia SOFA SET 3+2







#### Catia 3 S SOFA/BED











#### Connie













































# **Jorg** SOFA SET





































#### Lina corner





#### **Leonardo**SOFA SET











### **Leonardo**2 AND 3 SEATER











#### **Matera**MATERA SOFA/BED











#### Natasha ital

CORNER SOFA/BED











#### Natalie CORNER SOFA/BED













## **Oregon**SOFA/BED











## Oregon CORNENR SOFA/BED











#### Positano CORNER SOFA/BED











#### Samoa PANORAMIC SOFA







#### Samoa CORNER SOFA











## Stella CORNER SOFA/BED











## **Stella**SOFA/BED











# **Venlo**SOFA/BED











Maurice armchair

Dimensions:

**L** 71/ **D** 65 / H **72** cm.











**Cube** armchair

Dimensions:

**L** 68 / **D**68/ **H**70cm.













68 cm.







**Newport** armchair

Dimensions:

**L** 75 / **D**72 / **H**71cm.





**Djerba** armchair

Dimensions: **L** 63.5/ **D** 62.5 /**H** 76 cm.