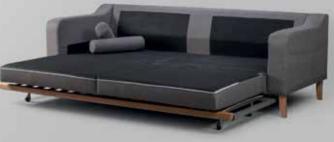

## **Merida**3 SEATER WITH BED

Merida 3seater that turns into an anatomical bed with pillows being the mattress, and its metallic mechanism along with the spine-supporting planks offering steadiness, makes university students life a little easier. Since it serves both seater and bed abilities, not much space is needed to accommodate it. Such minimalistic sofa offers a variety of options to overnight visitors and university students.