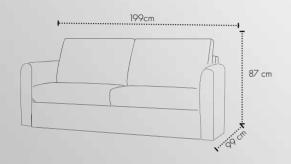

|     |
| CUBE ARMCHAIR          | 159 |
| BREST ARMCHAIR         |     |
| NEWPORT ARMCHAIR       | 161 |
| DJERBA ARMCHAIR        | 162 |
| RUDI ARMCHAIR          | 163 |
| LORA ARMCHAIR          | 164 |
| LOFT ARMCHAIR          | 165 |
| WILSON ARMCHAIR        | 166 |
|                        |     |









## Brenda CORNER SOFA/BED



















## **Bonita**SOFA SET















#### Casablanca CORNER SOFA











# Country













# Country



215 cm.









### Catia SOFA SET 3+2







#### Catia 3 S SOFA/BED











#### Connie













































# **Jorg** SOFA SET





































#### Lina corner





#### **Leonardo**SOFA SET











### **Leonardo**2 AND 3 SEATER











#### **Matera**MATERA SOFA/BED











#### Natasha ital

CORNER SOFA/BED











#### Natalie CORNER SOFA/BED













## **Oregon**SOFA/BED











## Oregon CORNENR SOFA/BED











#### Positano CORNER SOFA/BED











#### Samoa PANORAMIC SOFA







#### Samoa CORNER SOFA











## Stella CORNER SOFA/BED











## **Stella**SOFA/BED











# **Venlo**SOFA/BED











Maurice armchair

Dimensions:

**L** 71/ **D** 65 / H **72** cm.











**Cube** armchair

Dimensions:

**L** 68 / **D**68/ **H**70cm.













68 cm.







**Newport** armchair

Dimensions:

**L** 75 / **D**72 / **H**71cm.





**Djerba** armchair

Dimensions: **L** 63.5/ **D** 62.5 /**H** 76 cm.









**Rudi** armchair Dimensions: **L**60/ **D**75/77 / **H**75 cm.















Lora armchair

Dimensions: