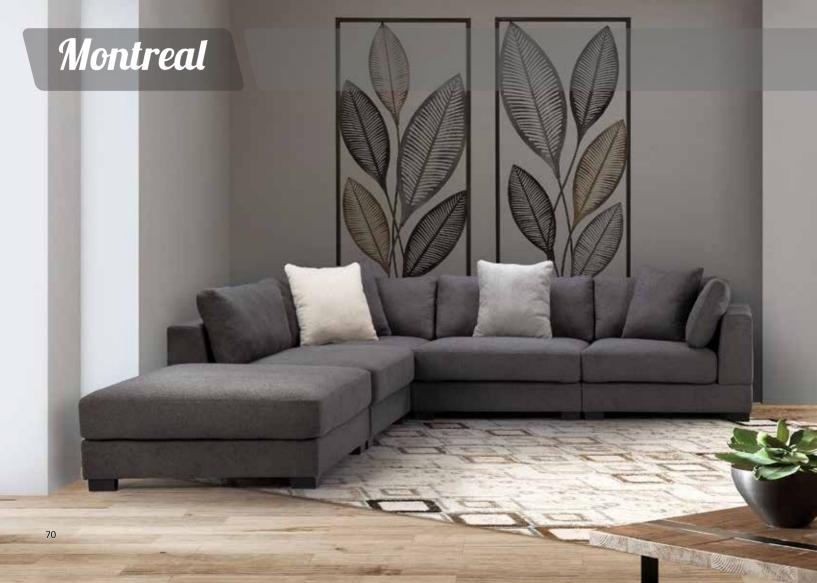

ernity, by its bold, vivid colors serving comfort and steadiness with its tall, beech wooden legs.







A cup-shaped armchair with elegant soft lines, anatomically designed to support the lower back and the spine, created for some alone time. Ideal for non-sharers and lovers of personal space.





## **Melbourne**3 SEATER WITH BED















## **Merida**3 SEATER WITH BED





Merida 3seater that turns into an anatomical bed with pillows being the mattress, and its metallic mechanism along with the spine-supporting planks offering steadiness, makes university students life a little easier. Since it serves both seater and bed abilities, not much space is needed to accommodate it. Such minimalistic sofa offers a variety of options to overnight visitors and university students.









## **Montreal**MODULAR SOFA





































### Park Panoramic



A modular, convertible sofa especially convenient for large friend groups is a must in modern living rooms. Multi-usage is recommended, due to its quick and easy change in removing and adding pieces in multiple combinations.









A modern sofa in Scandinavian style, with a distinctive French seam all the way up to the two delicate armrests serving comfort and ergonomics. Ideal for hosting your guests, since the sofa turns easily into an anatomical bed with pillows being the mattress, and its metallic mechanism along with the spine-supporting planks offering steadiness.



































## Ronda Pro

2 SEATER







## Ronda Pro

2 SEATER









### Soledad

3 SEATER WITH BED