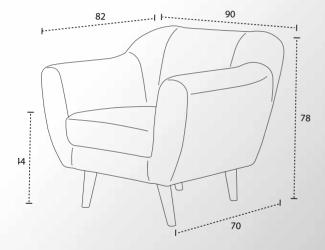

## Alberta 3s mat.132

SOFA/BED













# Calgary corner CORNER SOFA





## **Denise**ARMACHAIR







### Dublin corner

227

44

CORNER SOFA





#### Florida 2s

**SOFA** 



The Florida collection is defined by the clean straight lines, and with a minimalistic approach that yields to modern aesthetics. Each piece is made with high-quality materials that bring extra comfort, elegant slim tall metallic legs that ensure steadiness. The color palette varies for the customer to choose as well as the texture, with an exceptional option for velvet. In the middle of the sofa, an extra adjustable leg is attached for improved balance. The collection is available as a corner sofa, an armchair, a two-seater and a three-seater.





## **Palma**









# Antibes 2s







Mainly based on Italian style, but also a combination of other designing influences. Ronda is a delicate sofa, with sophi