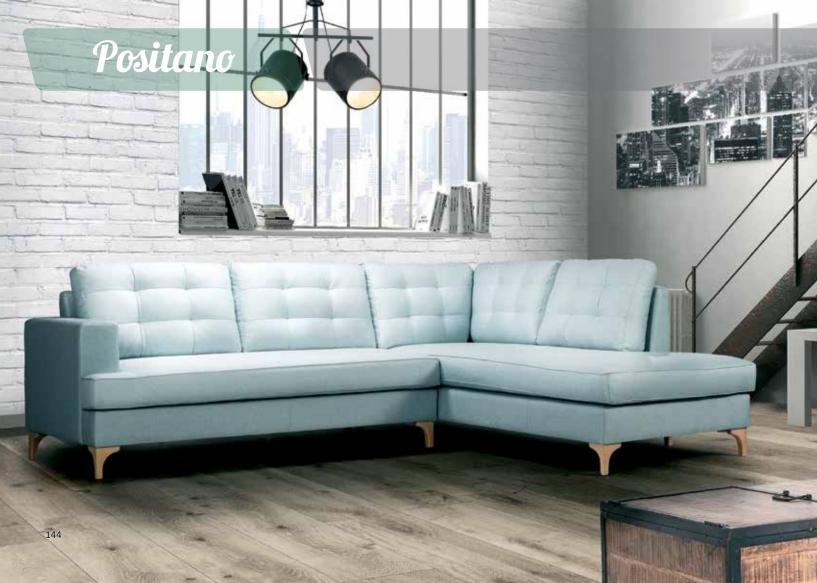

4 |
| LOFT ARMCHAIR          | 165 |
| WILSON ARMCHAIR        | 166 |
|                        |     |









## Brenda CORNER SOFA/BED



















## **Bonita**SOFA SET















#### Casablanca CORNER SOFA











# Country













# Country



215 cm.









### Catia SOFA SET 3+2







#### Catia 3 S SOFA/BED











#### Connie













































# **Jorg** SOFA SET





































#### Lina corner





#### **Leonardo**SOFA SET











### **Leonardo**2 AND 3 SEATER











#### **Matera**MATERA SOFA/BED











#### Natasha ital

CORNER SOFA/BED











#### Natalie CORNER SOFA/BED













## **Oregon**SOFA/BED











## Oregon CORNENR SOFA/BED











#### Positano CORNER SOFA/BED











#### Samoa PANORAMIC SOFA







#### Samoa CORNER SOFA











## Stella CORNER SOFA/BED











## **Stella**SOFA/BED











# **Venlo**SOFA/BED











Maurice armchair

Dimensions:

**L** 71/ **D** 65 / H **72** cm.











**Cube** armchair

Dimensions:

**L** 68 / **D**68/ **H**70cm.













68 cm.







**Newport** armchair

Dimensions:

**L** 75 / **D**72 / **H**71cm.





**Djerba** armchair

Dimensions: **L** 63.5/ **D** 62.5 /**H** 76 cm.









**Rudi** armchair Dimensions: **L**60/ **D**75/77 / **H**75 cm.















Lora armchair

Dimensions:
L 72/ D 65/70 / H 70cm.











**Loft** armchair Dimensions: **L** 77/ **D**85 / **H**85 cm.





**Wilson** armchair **Dimensions:** 

**L** 80/ **D**82/ **H** 84cm.







| NOTES — |  |  |  |
|-