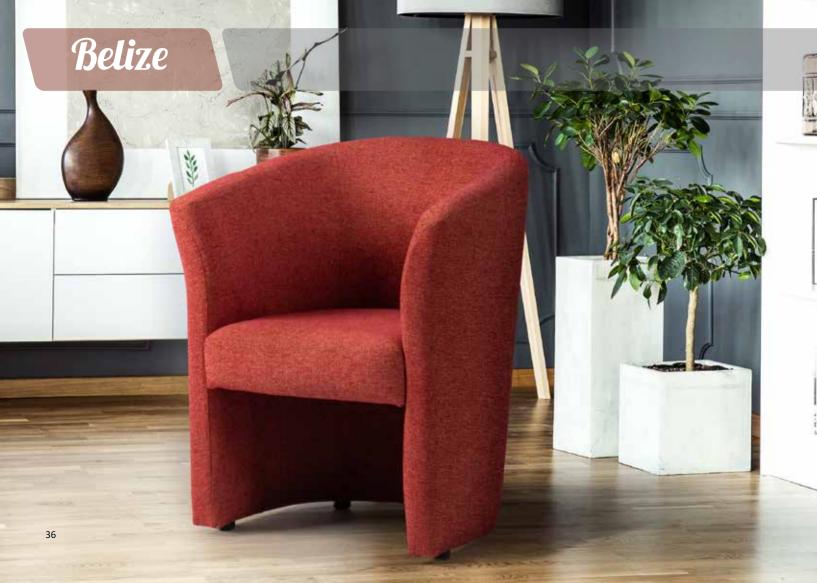

The curvy Belize armchair gives a modern minimalistic design, perfect for adding luxury without occupying much space. The curve shape embraces the seater's body effectively. Comes with an excellent price.