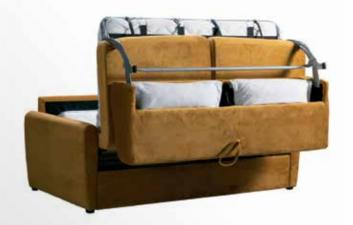

Capacity for 3 people, earth tones palette, two functionalities as sofa and bed, which is ideal for compact spaces. Easily unfolds and folds back automatically, ideal for people rushing for work and coming back for a casual everyday sleep. All mattresses up to 14 cm are suitable.