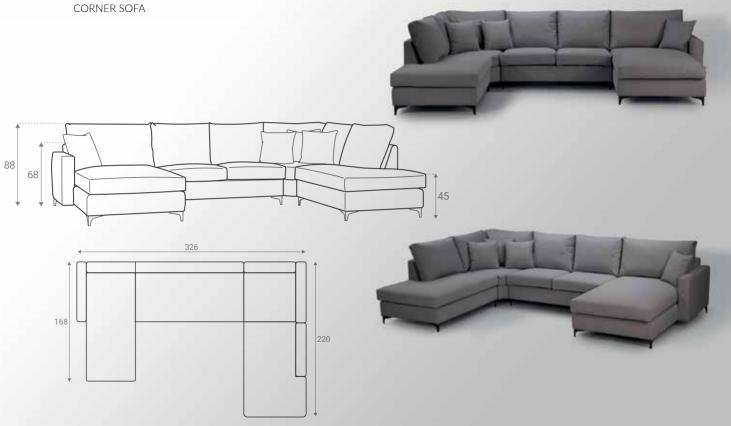

ooden legs.







A cup-shaped armchair with elegant soft lines, anatomically designed to support the lower back and the spine, created for some alone time. Ideal for non-sharers and lovers of personal space.





## **Melbourne**3 SEATER WITH BED















## **Merida**3 SEATER WITH BED





Merida 3seater that turns into an anatomical bed with pillows being the mattress, and its metallic mechanism along with the spine-supporting planks offering steadiness, makes university students life a little easier. Since it serves both seater and bed abilities, not much space is needed to accommodate it. Such minimalistic sofa offers a variety of options to overnight visitors and university students.









## **Montreal**MODULAR SOFA





































### Park Panoramic



A modular, convertible sofa especially convenient for large friend groups is a must in modern living rooms. Multi-usage is recommended, due to its quick and easy change in removing and adding pieces in multiple combinations.









A modern sofa in Scandinavian style, with a distinctive French seam all the way up to the two delicate armrests serving comfort and ergonomics. Ideal for hosting your guests, since the sofa turns easily into an anatomical bed with pillows being the mattress, and its metallic mechanism along with the spine-supporting planks offering steadiness.



































## Ronda Pro

2 SEATER







## Ronda Pro

2 SEATER









### Soledad

3 SEATER WITH BED





Two-option giving seater and bed, with metallic inside mechanism that ensures steady