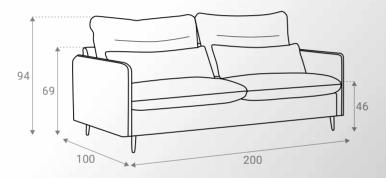

#### Florida 2s

**SOFA** 

The Florida collection is defined by the clean straight lines, and with a minimalistic approach that yields to modern aesthetics. Each piece is made with high-quality materials that bring extra comfort, elegant slim tall metallic legs that ensure steadiness. The color palette varies for the customer to choose as well as the texture, with an exceptional option for velvet. In the middle of the sofa, an extra adjustable leg is attached for improved balance. The collection is available as a corner sofa, an armchair, a two-seater and a three-seater.

### **Florida**

The Florida collection is defined by the clean straight lines, and with a minimalistic approach that yields to modern aesthetics. Each piece is made with high-quality materials that bring extra comfort, elegant slim tall metallic legs that ensure steadiness. The color palette varies for the customer to choose as well as the texture, with an exceptional option for velvet. In the middle of the sofa, an extra adjustable leg is attached for improved balance. The collection is available as a corner sofa, an armchair, a two-seater and a three-seater.

## **Florida**

The Florida collection is defined by the clean straight lines, and with a minimalistic approach that yields to modern aesthetics. Each piece is made with high-quality materials that bring extra comfort, elegant slim tall metallic legs that ensure steadiness. The color palette varies for the customer to choose as well as the texture, with an exceptional option for velvet. In the middle of the sofa, an extra adjustable leg is attached for improved balance. The collection is available as a corner sofa, an armchair, a two-seater and a three-seater.

velvet. In the middle of the sofa, an extra adjustable leg is attached for improved balance. The collection is available as a corner sofa, an arm-

chair, a two-seater and a three-seater.