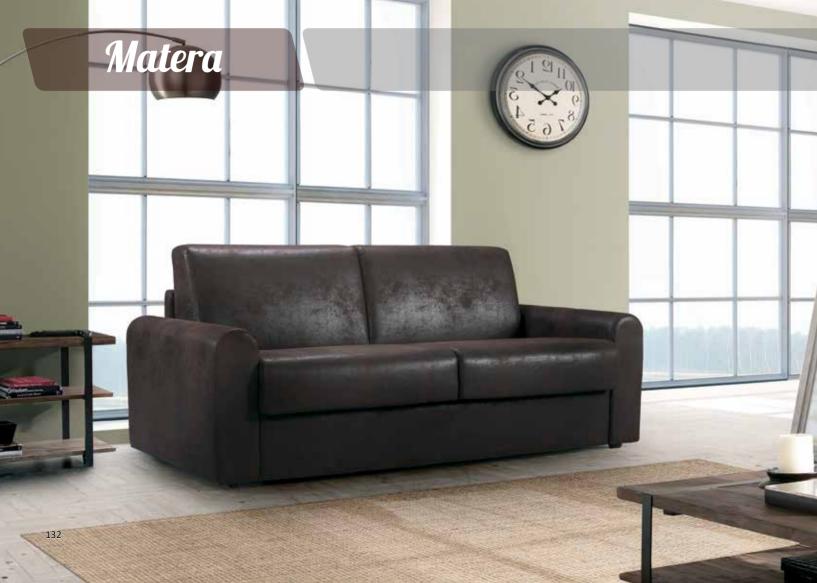

| 157 |
| BANNY ARMCHAIR         |     |
| CUBE ARMCHAIR          | 159 |
| BREST ARMCHAIR         |     |
| NEWPORT ARMCHAIR       | 161 |
| DJERBA ARMCHAIR        | 162 |
| RUDI ARMCHAIR          | 163 |
| LORA ARMCHAIR          | 164 |
| LOFT ARMCHAIR          | 165 |
| WILSON ARMCHAIR        | 166 |
|                        |     |









## Brenda CORNER SOFA/BED



















## **Bonita**SOFA SET















#### Casablanca CORNER SOFA











# Country













# Country



215 cm.









### Catia SOFA SET 3+2







#### Catia 3 S SOFA/BED











#### Connie













































# **Jorg** SOFA SET





































#### Lina corner





#### **Leonardo**SOFA SET











### **Leonardo**2 AND 3 SEATER











#### **Matera**MATERA SOFA/BED











#### Natasha ital

CORNER SOFA/BED











#### Natalie CORNER SOFA/BED













## **Oregon**SOFA/BED











## Oregon CORNENR SOFA/BED











#### Positano CORNER SOFA/BED











#### Samoa PANORAMIC SOFA







#### Samoa CORNER SOFA











## Stella CORNER SOFA/BED











## **Stella**SOFA/BED











# **Venlo**SOFA/BED











Maurice armchair

Dimensions:

**L** 71/ **D** 65 / H **72** cm.











**Cube** armchair

Dimensions:

**L** 68 / **D**68/ **H**70cm.













68 cm.







**Newport** armchair

Dimensions:

**L** 75 / **D**72 / **H**71cm.





**Djerba** armchair

Dimensions: **L** 63.5/ **D** 62.5 /**H** 76 cm.









**Rudi** armchair Dimensions: **L**60/ **D**75/77 / **H**75 cm.