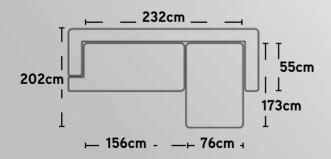

## Mattie

A corner sophisticated sofa, bringing comfort with its quality pillows in association with its angle-specific design supporting your back. The feeling of the quality pillows hugging you serves body support along with its thin delicate armrests. The detachable layering offers versatility, changing colors and washable abilities. It comes also as a 3 seater and 2 seater.