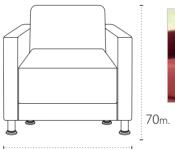

atia 3 S SOFA/BED











#### Connie













































# **Jorg** SOFA SET





































#### Lina corner





#### **Leonardo**SOFA SET











### **Leonardo**2 AND 3 SEATER











#### **Matera**MATERA SOFA/BED











#### Natasha ital

CORNER SOFA/BED











#### Natalie CORNER SOFA/BED













## **Oregon**SOFA/BED











## Oregon CORNENR SOFA/BED











#### Positano CORNER SOFA/BED











#### Samoa PANORAMIC SOFA







#### Samoa CORNER SOFA











## Stella CORNER SOFA/BED











## **Stella**SOFA/BED











# **Venlo**SOFA/BED











Maurice armchair

Dimensions:

**L** 71/ **D** 65 / H **72** cm.











**Cube** armchair

Dimensions:

**L** 68 / **D**68/ **H**70cm.













68 cm.







**Newport** armchair

Dimensions:

**L** 75 / **D**72 / **H**71cm.





**Djerba** armchair

Dimensions: **L** 63.5/ **D** 62.5 /**H** 76 cm.









**Rudi** armchair Dimensions: **L**60/ **D**75/77 / **H**75 cm.















Lora armchair

Dimensions:
L 72/ D 65/70 / H 70cm.











**Loft** armchair Dimensions: **L** 77/ **D**85 / **H**85 cm.





**Wilson** armchair **Dimensions:** 

**L** 80/ **D**82/ **H** 84cm.







| NOTES — |  |  |  |
|---------|--|--|--|
|         |  |  |  |
|         |  |  |  |
|         |  |  |  |
|         |  |  |  |
|         |  |  |  |
|         |  |  |  |
|         |  |  |  |
|         |  |  |  |
|         |  |  |  |
|         |  |  |  |
|         |  |  |  |
|         |  |  |  |
|         |  |  |  |
|         |  |  |  |
|