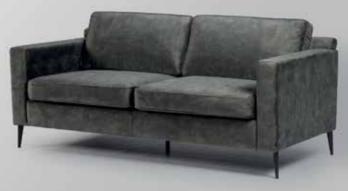

# Antibes 2s

Mainly based on Italian style, but also a combination of other designing influences. Ronda is a delicate sofa, with sophisticated lines specialized for making people more at ease with the high, puffed pillows that climb all the way up from the back to support the neck. It comes as a 2- seater and 3-seater as well.