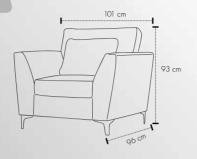

------|-----|
| SAMOA CORNER SOFA      | 150 |
| STELLA CORNER SOFA/BED | 152 |
| STELLA SOFA/BED        | 154 |
| VENLO SOFA/BED         | 156 |
| MAURICE ARMCHAIR       | 157 |
| BANNY ARMCHAIR         |     |
| CUBE ARMCHAIR          | 159 |
| BREST ARMCHAIR         |     |
| NEWPORT ARMCHAIR       | 161 |
| DJERBA ARMCHAIR        | 162 |
| RUDI ARMCHAIR          | 163 |
| LORA ARMCHAIR          | 164 |
| LOFT ARMCHAIR          | 165 |
| WILSON ARMCHAIR        | 166 |
|                        |     |









## Brenda CORNER SOFA/BED



















## **Bonita**SOFA SET















#### Casablanca CORNER SOFA











# Country













# Country



215 cm.









### Catia SOFA SET 3+2







#### Catia 3 S SOFA/BED











#### Connie













































# **Jorg** SOFA SET





































#### Lina corner





#### **Leonardo**SOFA SET











### **Leonardo**2 AND 3 SEATER











#### **Matera**MATERA SOFA/BED











#### Natasha ital

CORNER SOFA/BED











#### Natalie CORNER SOFA/BED













## **Oregon**SOFA/BED











## Oregon CORNENR SOFA/BED











#### Positano CORNER SOFA/BED











#### Samoa PANORAMIC SOFA







#### Samoa CORNER SOFA











## Stella CORNER SOFA/BED











## **Stella**SOFA/BED











# **Venlo**SOFA/BED











Maurice armchair

Dimensions:

**L** 71/ **D** 65 / H **72** cm.











**Cube** armchair

Dimensions:

**L** 68 / **D**68/ **H**70cm.













68 cm.







**Newport** armchair

Dimensions:

**L** 75 / **D**7