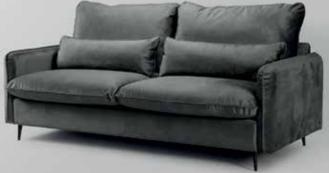

#### Florida 2s

**SOFA** 

The Florida collection is defined by the clean straight lines, and with a minimalistic approach that yields to modern aesthetics. Each piece is made with high-quality materials that bring extra comfort, elegant slim tall metallic legs that ensure steadiness. The color palette varies for the customer to choose as well as the texture, with an exceptional option for velvet. In the middle of the sofa, an extra adjustable leg is attached for improved balance. The collection is available as a corner sofa, an armchair, a two-seater and a three-seater.

### **Florida**

The Florida collection is defined by the clean straight lines, and with a minimalistic approach that yields to modern aesthetics. Each piece is made with high-quality materials that bring extra comfort, elegant slim tall metallic legs that ensure steadiness. The color palette varies for the customer to choose as well as the texture, with an exceptional option for velvet. In the middle of the sofa, an extra adjustable leg is attached for improved balance. The collection is available as a corner sofa, an armchair, a two-seater and a three-seater.

## **Florida**

The Florida collection is defined by the clean straight lines, and with a minimalistic approach that yields to modern aesthetics. Each piece is made with high-quality materials that bring extra comfort, elegant slim tall metallic legs that ensure steadiness. The color palette varies for the customer to choose as well as the texture, with an exceptional option for velvet. In the middle of the sofa, an extra adjustable leg is attached for improved balance. The collection is available as a corner sofa, an armchair, a two-seater and a three-seater.

velvet. In the middle of the sofa, an extra adjustable leg is attached for improved balance. The collection is available as a corner sofa, an arm-

chair, a two-seater and a three-seater.