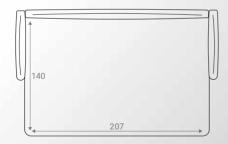

l everyday sleep. All mattresses up to 14 cm are suitable.























The curvy Belize armchair gives a modern minimalistic design, perfect for adding luxury without occupying much space. The curve shape embraces the seater's body effectively. Comes with an excellent price.









Brest is a casual, bi-colored (in frame and cushion), cup-shaped arm-chair, made according to a simple, all-time classic design. Along with quality materials making up the cushions, the beech wood legs offer both quality and trust with its steadiness.











Bringing back the old times, Catia incorporates vintage style in modern times. With high-quality cushions in rounded lines, offering extra comfort, from the back of the armchair to the sitting cushion.





## **Darwin**3 SEATER WITH BED





An alternative design option to the model Alice 3s, Darwin 3s distinct itself with the two big back pillows offering the same advantageous abilities but with a slightly different aesthetic.









#### Elisa

3 SEATER WITH BED WITH FOLDING MECHANISM



Elisa is suitable for 3 people, easily turns into bed with an automatic mechanism and folds back similarly. With tall wooden legs and an extra detail on the arms that add a designer essence in your living room. Ideal for people rushing for work and coming back for a casual everyday sleep. All mattresses up to 14 cm are suitable.







3 SEATER WITH BED AND FOLDING MECHANISM





With more subtle lines and an elegant French seem wrapping the arms, modernity enters the room. Flora promises to satisfy even the most demanding tastes without