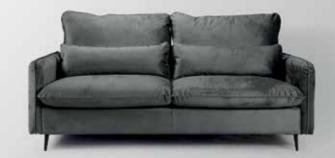

#### Florida 2s

**SOFA** 

The Florida collection is defined by the clean straight lines, and with a minimalistic approach that yields to modern aesthetics. Each piece is made with high-quality materials that bring extra comfort, elegant slim tall metallic legs that ensure steadiness. The color palette varies for the customer to choose as well as the texture, with an exceptional option for velvet. In the middle of the sofa, an extra adjustable leg is attached for improved balance. The collection is available as a corner sofa, an armchair, a two-seater and a three-seater.

### **Florida**

The Florida collection is defined by the clean straight lines, and with a minimalistic approach that yields to modern aesthetics. Each piece is made with high-quality materials that bring extra comfort, elegant slim tall metallic legs that ensure steadiness. The color palette varies for the customer to choose as well as the texture, with an exceptional option for velvet. In the middle of the sofa, an extra adjustable leg is attached for improved balance. The collection is available as a corner sofa, an armchair, a two-seater and a three-seater.

## **Florida**

The Florida collection is defined by the clean straight lines, and with a minimalistic approach that yields to modern aesthetics. Each piece is made with high-quality materials that bring extra comfort, elegant slim tall metallic legs that ensure steadiness. The color palette varies for the customer to choose as well as the texture, with an exceptional option for velvet. In the middle of the sofa, an extra adjustable leg is attached for improved balance. The collection is available as a corner sofa, an armchair, a two-seater and a three-seater.

velvet. In the middle of the sofa, an extra adjustable leg is attached for improved balance. The collection is available as a corner sofa, an arm-

chair, a two-seater and a three-seater.