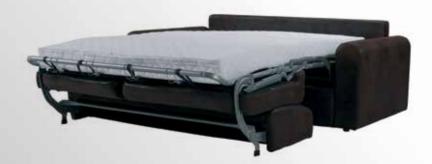

|
| CUBE ARMCHAIR          | 159 |
| BREST ARMCHAIR         |     |
| NEWPORT ARMCHAIR       | 161 |
| DJERBA ARMCHAIR        | 162 |
| RUDI ARMCHAIR          | 163 |
| LORA ARMCHAIR          | 164 |
| LOFT ARMCHAIR          | 165 |
| WILSON ARMCHAIR        | 166 |
|                        |     |









## Brenda CORNER SOFA/BED



















## **Bonita**SOFA SET















#### Casablanca CORNER SOFA











# Country













# Country



215 cm.









### Catia SOFA SET 3+2







#### Catia 3 S SOFA/BED











#### Connie













































# **Jorg** SOFA SET





































#### Lina corner





#### **Leonardo**SOFA SET











### **Leonardo**2 AND 3 SEATER











#### **Matera**MATERA SOFA/BED











#### Natasha ital

CORNER SOFA/BED











#### Natalie CORNER SOFA/BED













## **Oregon**SOFA/BED











## Oregon CORNENR SOFA/BED











#### Positano CORNER SOFA/BED











#### Samoa PANORAMIC SOFA







#### Samoa CORNER SOFA











## Stella CORNER SOFA/BED











## **Stella**SOFA/BED











# **Venlo**SOFA/BED











Maurice armchair

Dimensions:

**L** 71/ **D** 65 / H **72** cm.











**Cube** armchair

Dimensions:

**L** 68 / **D**68/ **H**70cm.













68 cm.







**Newport** armchair

Dimensions:

**L** 75 / **D**72 / **H**71cm.





**Djerba** armchair

Dimensions: **L** 63.5/ **D** 62.5 /**H** 76 cm.









**Rudi** armchair Dimensions: **L**60/ **D**75/77 / **H**75 cm.















Lora armchair

Dimensions:
L 72/