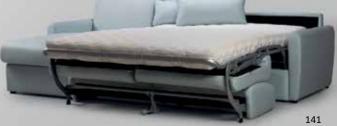

## Mattie

A corner sophisticated sofa, bringing comfort with its quality pillows in association with its angle-specific design supporting your back. The feeling of the quality pillows hugging you serves body support along with its thin delicate armrests. The detachable layering offers versatility, changing colors and washable abilities. It comes also as a 3 seater and 2 seater.