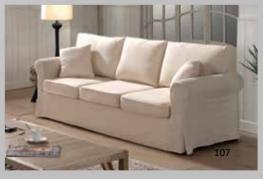

OFA/BED     | 144 |
| POSITANO CORNER SOFA         | 146 |

| SAMOA PANORAMIC SOFA   | 148 |
|------------------------|-----|
| SAMOA CORNER SOFA      | 150 |
| STELLA CORNER SOFA/BED | 152 |
| STELLA SOFA/BED        | 154 |
| VENLO SOFA/BED         | 156 |
| MAURICE ARMCHAIR       | 157 |
| BANNY ARMCHAIR         |     |
| CUBE ARMCHAIR          | 159 |
| BREST ARMCHAIR         |     |
| NEWPORT ARMCHAIR       | 161 |
| DJERBA ARMCHAIR        | 162 |
| RUDI ARMCHAIR          | 163 |
| LORA ARMCHAIR          | 164 |
| LOFT ARMCHAIR          | 165 |
| WILSON ARMCHAIR        | 166 |
|                        |     |









## Brenda CORNER SOFA/BED



















## **Bonita**SOFA SET















#### Casablanca CORNER SOFA











# Country













# Country



215 cm.









### Catia SOFA SET 3+2







#### Catia 3 S SOFA/BED











#### Connie













































# **Jorg** SOFA SET





































#### Lina corner





#### **Leonardo**SOFA SET











### **Leonardo**2 AND 3 SEATER











#### **Matera**MATERA SOFA/BED











#### Natasha ital

CORNER SOFA/BED











#### Natalie CORNER SOFA/BED













## **Oregon**SOFA/BED











## Oregon CORNENR SOFA/BED











#### Positano CORNER SOFA/BED











#### Samoa PANORAMIC SOFA







#### Samoa CORNER SOFA











## Stella CORNER SOFA/BED











## **Stella**SOFA/BED











# **Venlo**SOFA/BED











Maurice armchair

Dimensions:

**L** 71/ **D** 65 / H **72** cm.











**Cube** armchair

Dimensions: