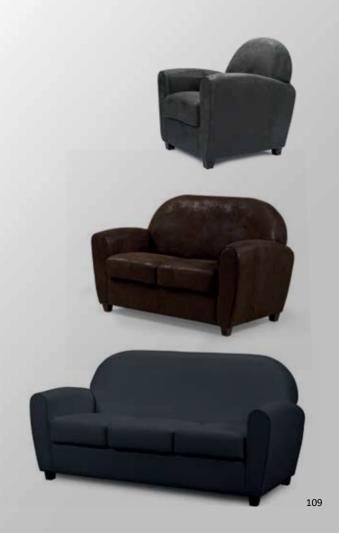

CORNER SOFA         | 146 |

| SAMOA PANORAMIC SOFA   | 148 |
|------------------------|-----|
| SAMOA CORNER SOFA      | 150 |
| STELLA CORNER SOFA/BED | 152 |
| STELLA SOFA/BED        | 154 |
| VENLO SOFA/BED         | 156 |
| MAURICE ARMCHAIR       | 157 |
| BANNY ARMCHAIR         |     |
| CUBE ARMCHAIR          | 159 |
| BREST ARMCHAIR         |     |
| NEWPORT ARMCHAIR       | 161 |
| DJERBA ARMCHAIR        | 162 |
| RUDI ARMCHAIR          | 163 |
| LORA ARMCHAIR          | 164 |
| LOFT ARMCHAIR          | 165 |
| WILSON ARMCHAIR        | 166 |
|                        |     |









## Brenda CORNER SOFA/BED



















## **Bonita**SOFA SET















#### Casablanca CORNER SOFA











# Country













# Country



215 cm.









### Catia SOFA SET 3+2







#### Catia 3 S SOFA/BED











#### Connie













































# **Jorg** SOFA SET





































#### Lina corner





#### **Leonardo**SOFA SET











### **Leonardo**2 AND 3 SEATER











#### **Matera**MATERA SOFA/BED











#### Natasha ital

CORNER SOFA/BED











#### Natalie CORNER SOFA/BED













## **Oregon**SOFA/BED











## Oregon CORNENR SOFA/BED











#### Positano CORNER SOFA/BED











#### Samoa PANORAMIC SOFA







#### Samoa CORNER SOFA











## Stella CORNER SOFA/BED











## **Stella**SOFA/BED











# **Venlo**SOFA/BED











Maurice armchair

Dimensions:

**L** 71/ **D** 65 / H **72** cm.











**Cube** armchair

Dimensions:

**L** 68 / **D**68/ **H**70c