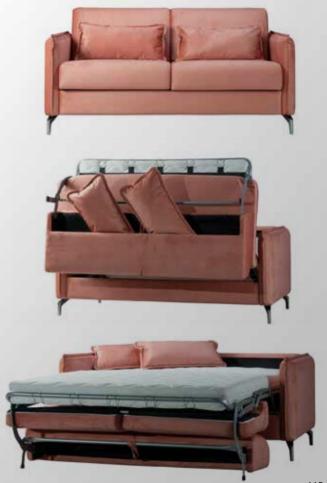

3 SEATER WITH BED AND FOLDING MECHANISM

With more subtle lines and an elegant French seem wrapping the arms, modernity enters the room. Flora promises to satisfy even the most demanding tastes without compromising functionality. Quick and easy use of its metallic unfolding mechanism, where the metal further develops into elegant tall legs. Extra space for pillows is also available on the back of the sofa. Strongly recommended for everyday sleeping. The luxurious variety of fabrics is also a plus.