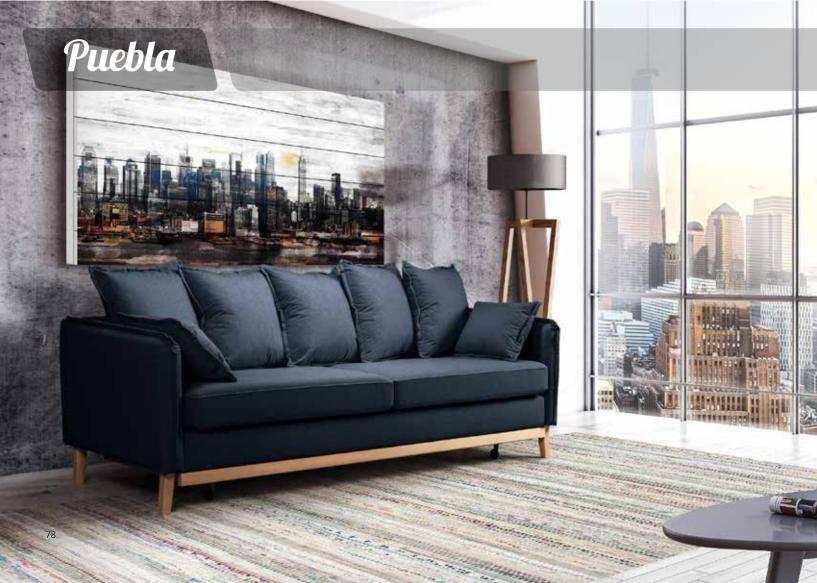

e**3 SEATER WITH BED















## **Merida**3 SEATER WITH BED





Merida 3seater that turns into an anatomical bed with pillows being the mattress, and its metallic mechanism along with the spine-supporting planks offering steadiness, makes university students life a little easier. Since it serves both seater and bed abilities, not much space is needed to accommodate it. Such minimalistic sofa offers a variety of options to overnight visitors and university students.









## **Montreal**MODULAR SOFA





































### Park Panoramic



A modular, convertible sofa especially convenient for large friend groups is a must in modern living rooms. Multi-usage is recommended, due to its quick and easy change in removing and adding pieces in multiple combinations.









A modern sofa in Scandinavian style, with a distinctive French seam all the way up to the two delicate armrests serving comfort and ergonomics. Ideal for hosting your guests, since the sofa turns easily into an anatomical bed with pillows being the mattress, and its metallic mechanism along with the spine-supporting planks offering steadiness.



































## Ronda Pro

2 SEATER







## Ronda Pro

2 SEATER









### Soledad

3 SEATER WITH BED





Two-option giving seater and bed, with metallic inside mechanism that ensures steady sleeping and sitting. Easily transforms into a bed, with the back pillows making the mattress on top of the ergonomic planks, serving efficiency and effectiveness in a household. Apart from the body support, the slide-alike armr