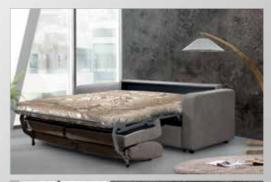

| 148 |
|------------------------|-----|
| SAMOA CORNER SOFA      | 150 |
| STELLA CORNER SOFA/BED | 152 |
| STELLA SOFA/BED        | 154 |
| VENLO SOFA/BED         | 156 |
| MAURICE ARMCHAIR       | 157 |
| BANNY ARMCHAIR         |     |
| CUBE ARMCHAIR          | 159 |
| BREST ARMCHAIR         |     |
| NEWPORT ARMCHAIR       | 161 |
| DJERBA ARMCHAIR        | 162 |
| RUDI ARMCHAIR          | 163 |
| LORA ARMCHAIR          | 164 |
| LOFT ARMCHAIR          | 165 |
| WILSON ARMCHAIR        | 166 |
|                        |     |









## Brenda CORNER SOFA/BED



















## **Bonita**SOFA SET















#### Casablanca CORNER SOFA











# Country













# Country



215 cm.









### Catia SOFA SET 3+2







#### Catia 3 S SOFA/BED











#### Connie













































# **Jorg** SOFA SET





































#### Lina corner





#### **Leonardo**SOFA SET











### **Leonardo**2 AND 3 SEATER











#### **Matera**MATERA SOFA/BED











#### Natasha ital

CORNER SOFA/BED











#### Natalie CORNER SOFA/BED













## **Oregon**SOFA/BED











## Oregon CORNENR SOFA/BED











#### Positano CORNER SOFA/BED











#### Samoa PANORAMIC SOFA







#### Samoa CORNER SOFA











## Stella CORNER SOFA/BED











## **Stella**SOFA/BED











# **Venlo**SOFA/BED











Maurice armchair

Dimensions:

**L** 71/ **D** 65 / H **72** cm.











**Cube** armchair

Dimensions:

**L** 68 / **D**68/ **H**70cm.













68 cm.







**Newport** armchair

Di