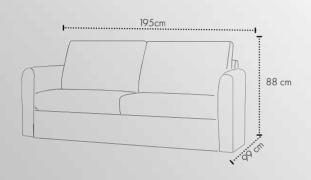

ED



















## **Bonita**SOFA SET















#### Casablanca CORNER SOFA











# Country













# Country



215 cm.









### Catia SOFA SET 3+2







#### Catia 3 S SOFA/BED











#### Connie













































# **Jorg** SOFA SET





































#### Lina corner





#### **Leonardo**SOFA SET











### **Leonardo**2 AND 3 SEATER











#### **Matera**MATERA SOFA/BED











#### Natasha ital

CORNER SOFA/BED











#### Natalie CORNER SOFA/BED













## **Oregon**SOFA/BED











## Oregon CORNENR SOFA/BED











#### Positano CORNER SOFA/BED











#### Samoa PANORAMIC SOFA







#### Samoa CORNER SOFA











## Stella CORNER SOFA/BED











## **Stella**SOFA/BED











# **Venlo**SOFA/BED











Maurice armchair

Dimensions:

**L** 71/ **D** 65 / H **72** cm.











**Cube** armchair

Dimensions:

**L** 68 / **D**68/ **H**70cm.













68 cm.







**Newport** armchair

Dimensions:

**L** 75 / **D**72 / **H**71cm.





**Djerba** armchair

Dimensions: **L** 63.5/ **D** 62.5 /**H** 76 cm.









**Rudi** armchair Dimensions: **L**60/ **D**75/77 / **H**75 cm.















Lora armchair

Dimensions:
L 72/ D 65/70 / H 70cm.











**Loft** armchair Dimensions: **L** 77/ **D**85 / **H**85 cm.





**Wilson** armchair **Dimensions:** 

**L** 80/ **D**82/ **H** 84cm.







| NOTES — |  |  |  |
|---------|--|--|--|
|         |  |  |  |
|         |  |  |  |
|         |  |  |  |
|         |  |  |  |
|         |  |  |  |
|         |