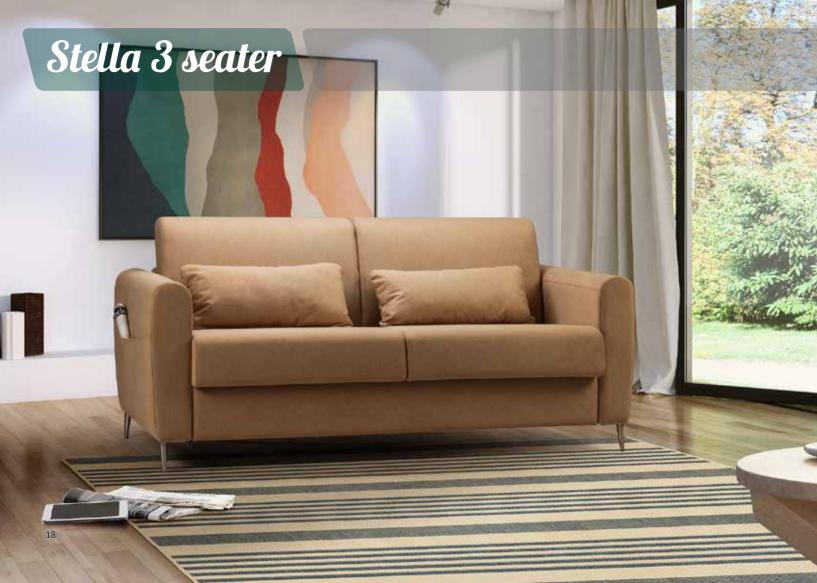

ece is made with high-quality materials that bring extra comfort, elegant slim tall metallic legs that ensure steadiness. The color palette varies for the customer to choose as well as the texture, with an exceptional option for velvet. In the middle of the sofa, an extra adjustable leg is attached for improved balance. The collection is available as a corner sofa, an armchair, a two-seater and a three-seater.





## **Palma**









# Antibes 2s







Mainly based on Italian style, but also a combination of other designing influences. Ronda is a delicate sofa, with sophisticated lines specialized for making people more at ease with the high, puffed pillows that climb all the way up from the back to support the neck. It comes as a 2- seater and 3-seater as well.



# Rudi 30 ARMCHAIR



#### Stella 3 seater

SOFA/BED





















## Mattie

















































A corner sophisticated sofa, bringing comfort with its quality pillows in association with its angle-specific design supporting your back. The feeling of the quality pillows hugging you serves body support along with its thin delicate armrests. The detachable layering offers versatility, changing colors and washable abilities. It comes also as a 3 seater and 2 seater.









Capacity for 3 people, earth tones palette, two functionalities as sofa and bed, which is ideal for compact spaces. Easily unfolds and folds back automatically, ideal for people rushing for work and coming back for a casual everyday sleep. All mattresses up to 14 cm are suitable.























The