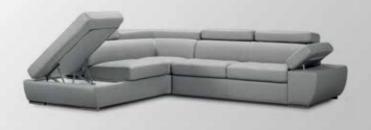

## Mattie

A corner sophisticated sofa, bringing comfort with its quality pillows in association with its angle-specific design supporting your back. The feeling of the quality pillows hugging you serves body support along with its thin delicate armrests. The detachable layering offers versatility, changing colors and washable abilities. It comes also as a 3 seater and 2 seater.