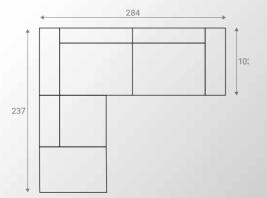

adiness with its tall, beech wooden legs.







A cup-shaped armchair with elegant soft lines, anatomically designed to support the lower back and the spine, created for some alone time. Ideal for non-sharers and lovers of personal space.





## **Melbourne**3 SEATER WITH BED















## **Merida**3 SEATER WITH BED





Merida 3seater that turns into an anatomical bed with pillows being the mattress, and its metallic mechanism along with the spine-supporting planks offering steadiness, makes university students life a little easier. Since it serves both seater and bed abilities, not much space is needed to accommodate it. Such minimalistic sofa offers a variety of options to overnight visitors and university students.









## **Montreal**MODULAR SOFA





































### Park Panoramic



A modular, convertible sofa especially convenient for large friend groups is a must in modern living rooms. Multi-usage is recommended, due to its quick and easy change in removing and adding pieces in multiple combinations.









A modern sofa in Scandinavian style, with a distinctive French seam all the way up to the two delicate armrests serving comfort and ergonomics. Ideal for hosting your guests, since the sofa turns easily into an anatomical bed with pillows being the mattress, and its metallic mechanism along with the spine-supporting planks offering steadiness.



































## Ronda Pro

2 SEATER







## Ronda Pro

2 SEATER









### Soledad

3 SEATER WITH BED





Two-option giving seater and bed, with metallic inside