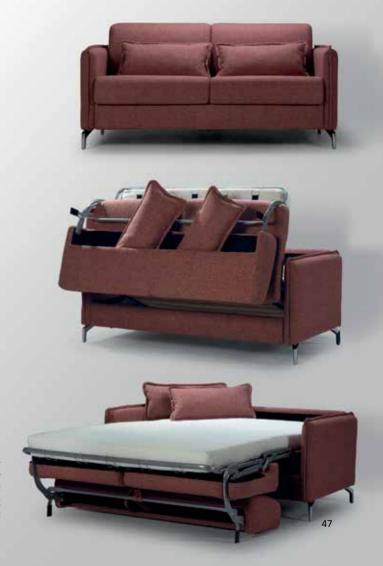

Capacity for 3 people, earth tones palette, two functionalities as sofa and bed, which is ideal for compact spaces. Easily unfolds and folds back automatically, ideal for people rushing for work and coming back for a casual everyday sleep. All mattresses up to 14 cm are suitable.