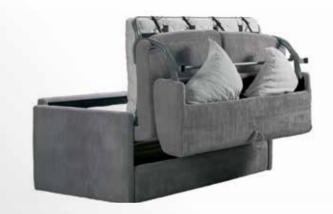

SOFA/BED | 152 |
| STELLA SOFA/BED        | 154 |
| VENLO SOFA/BED         | 156 |
| MAURICE ARMCHAIR       | 157 |
| BANNY ARMCHAIR         |     |
| CUBE ARMCHAIR          | 159 |
| BREST ARMCHAIR         |     |
| NEWPORT ARMCHAIR       | 161 |
| DJERBA ARMCHAIR        | 162 |
| RUDI ARMCHAIR          | 163 |
| LORA ARMCHAIR          | 164 |
| LOFT ARMCHAIR          | 165 |
| WILSON ARMCHAIR        | 166 |
|                        |     |









## Brenda CORNER SOFA/BED



















## **Bonita**SOFA SET















#### Casablanca CORNER SOFA











# Country













# Country



215 cm.









### Catia SOFA SET 3+2







#### Catia 3 S SOFA/BED











#### Connie













































# **Jorg** SOFA SET





































#### Lina corner





#### **Leonardo**SOFA SET











### **Leonardo**2 AND 3 SEATER











#### **Matera**MATERA SOFA/BED











#### Natasha ital

CORNER SOFA/BED











#### Natalie CORNER SOFA/BED













## **Oregon**SOFA/BED











## Oregon CORNENR SOFA/BED











#### Positano CORNER SOFA/BED











#### Samoa PANORAMIC SOFA







#### Samoa CORNER SOFA











## Stella CORNER SOFA/BED











## **Stella**SOFA/BED











# **Venlo**SOFA/BED











Maurice armchair

Dimensions:

**L** 71/ **D** 65 / H **72** cm.











**Cube** armchair

Dimensions:

**L** 68 / **D**68/ **H**70cm.













68 cm.







**Newport** armchair

Dimensions:

**L** 75 / **D**72 / **H**71cm.





**Djerba** armchair

Dimensions: **L** 63.5