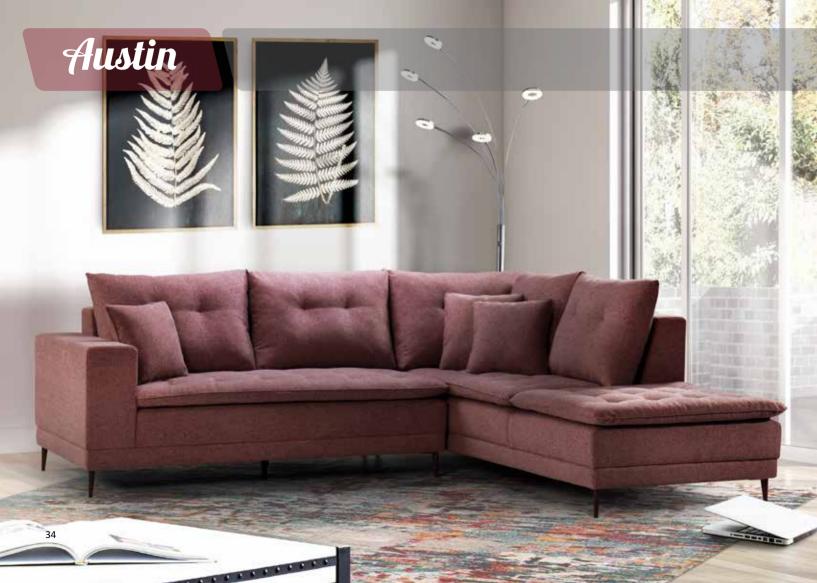

# Rudi 30 ARMCHAIR



#### Stella 3 seater

SOFA/BED





















## Mattie

















































A corner sophisticated sofa, bringing comfort with its quality pillows in association with its angle-specific design supporting your back. The feeling of the quality pillows hugging you serves body support along with its thin delicate armrests. The detachable layering offers versatility, changing colors and washable abilities. It comes also as a 3 seater and 2 seater.









Capacity for 3 people, earth tones palette, two functionalities as sofa and bed, which is ideal for compact spaces. Easily unfolds and folds back automatically, ideal for people rushing for work and coming back for a casual everyday sleep. All mattresses up to 14 cm are suitable.























The curvy Belize armchair gives a modern minimalistic design, perfect for adding luxury without occupying much space. The curve shape embraces the seater's body effectively. Comes with an excellent price.









Brest is a casual, bi-colored (in frame and cushion), cup-shaped arm-chair, made according to a simple, all-time classic design. Along with quality materials making up the cushions, the beech wood legs offer both quality and trust with its steadiness.











Bringing back the old times, Catia incorporates vintage style in modern times. With high-quality cushions in rounded lines, offering extra comfort, from the back of the armchair to the sitting cushion.





## **Darwin**3 SEATER WITH BED





An alternative design option to the model Alice 3s, Darwin 3