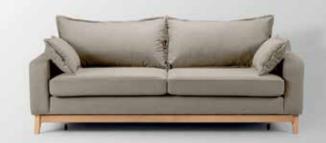

### Soledad

3 SEATER WITH BED

Two-option giving seater and bed, with metallic inside mechanism that ensures steady sleeping and sitting. Easily transforms into a bed, with the back pillows making the mattress on top of the ergonomic planks, serving efficiency and effectiveness in a household. Apart from the body support, the slide-alike armrest promotes an extra design initiative touch.