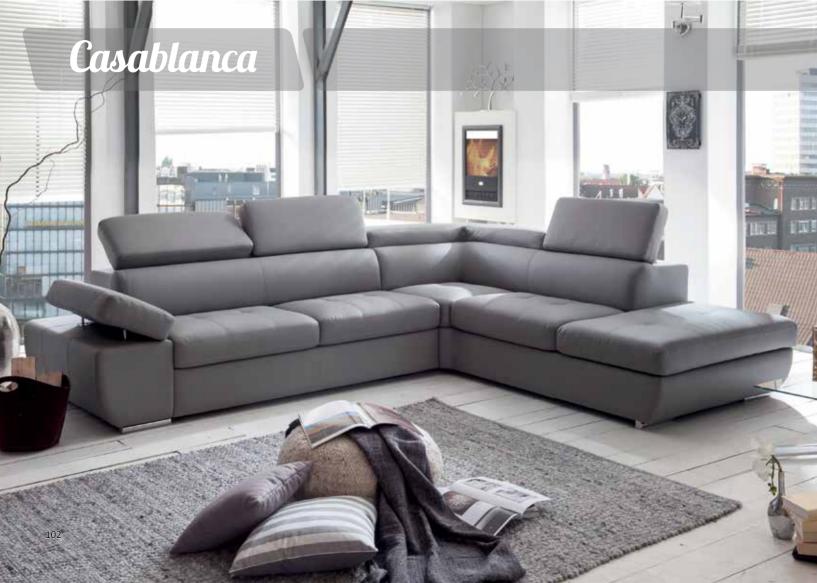

N SOFA/BED              |     |
| OREGON CORNER SOFA/BED       | 142 |
| POSITANO CORNER SOFA/BED     | 144 |
| POSITANO CORNER SOFA         | 146 |

| SAMOA PANORAMIC SOFA   | 148 |
|------------------------|-----|
| SAMOA CORNER SOFA      | 150 |
| STELLA CORNER SOFA/BED | 152 |
| STELLA SOFA/BED        | 154 |
| VENLO SOFA/BED         | 156 |
| MAURICE ARMCHAIR       | 157 |
| BANNY ARMCHAIR         |     |
| CUBE ARMCHAIR          | 159 |
| BREST ARMCHAIR         |     |
| NEWPORT ARMCHAIR       | 161 |
| DJERBA ARMCHAIR        | 162 |
| RUDI ARMCHAIR          | 163 |
| LORA ARMCHAIR          | 164 |
| LOFT ARMCHAIR          | 165 |
| WILSON ARMCHAIR        | 166 |
|                        |     |









## Brenda CORNER SOFA/BED



















## **Bonita**SOFA SET















#### Casablanca CORNER SOFA











# Country













# Country



215 cm.









### Catia SOFA SET 3+2







#### Catia 3 S SOFA/BED











#### Connie













































# **Jorg** SOFA SET





































#### Lina corner





#### **Leonardo**SOFA SET











### **Leonardo**2 AND 3 SEATER











#### **Matera**MATERA SOFA/BED











#### Natasha ital

CORNER SOFA/BED











#### Natalie CORNER SOFA/BED













## **Oregon**SOFA/BED











## Oregon CORNENR SOFA/BED











#### Positano CORNER SOFA/BED











#### Samoa PANORAMIC SOFA







#### Samoa CORNER SOFA











## Stella CORNER SOFA/BED











## **Stella**SOFA/BED











# **Venlo**SOFA/BED











Maurice armchair