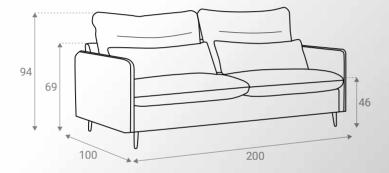

visitors and university students.









## **Montreal**MODULAR SOFA





































### Park Panoramic



A modular, convertible sofa especially convenient for large friend groups is a must in modern living rooms. Multi-usage is recommended, due to its quick and easy change in removing and adding pieces in multiple combinations.









A modern sofa in Scandinavian style, with a distinctive French seam all the way up to the two delicate armrests serving comfort and ergonomics. Ideal for hosting your guests, since the sofa turns easily into an anatomical bed with pillows being the mattress, and its metallic mechanism along with the spine-supporting planks offering steadiness.



































## Ronda Pro

2 SEATER







## Ronda Pro

2 SEATER









### Soledad

3 SEATER WITH BED





Two-option giving seater and bed, with metallic inside mechanism that ensures steady sleeping and sitting. Easily transforms into a bed, with the back pillows making the mattress on top of the ergonomic planks, serving efficiency and effectiveness in a household. Apart from the body support, the slide-alike armrest promotes an extra design initiative touch.









#### INDEX

| ALMERIA SOFA BED             | 96  |
|------------------------------|-----|
| BRENDA SOFA/BED              | 98  |
| BONITA CORNER SOFA           | 100 |
| BONITA 1+2+3                 |     |
| CASABLANCA CORNER SOFA       | 104 |
| COUNTRY LONG CHAIR SOFA      | 106 |
| COUNTRY 1+2+3                |     |
| CATIA SOFA SET 2+3           | 110 |
| CATIA 3 S SOFA/BED