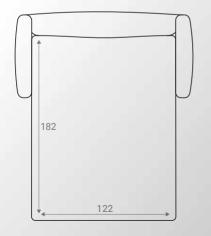

Capacity for 3 people, earth tones palette, two functionalities as sofa and bed, which is ideal for compact spaces. Easily unfolds and folds back automatically, ideal for people rushing for work and coming back for a casual everyday sleep. All mattresses up to 14 cm are suitable.