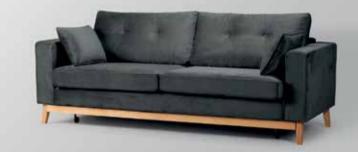

#### Florida 2s

**SOFA** 

The Florida collection is defined by the clean straight lines, and with a minimalistic approach that yields to modern aesthetics. Each piece is made with high-quality materials that bring extra comfort, elegant slim tall metallic legs that ensure steadiness. The color palette varies for the customer to choose as well as the texture, with an exceptional option for velvet. In the middle of the sofa, an extra adjustable leg is attached for improved balance. The collection is available as a corner sofa, an armchair, a two-seater and a three-seater.

### **Florida**

The Florida collection is defined by the clean straight lines, and with a minimalistic approach that yields to modern aesthetics. Each piece is made with high-quality materials that bring extra comfort, elegant slim tall metallic legs that ensure steadiness. The color palette varies for the customer to choose as well as the texture, with an exceptional option for velvet. In the middle of the sofa, an extra adjustable leg is attached for improved balance. The collection is available as a corner sofa, an armchair, a two-seater and a three-seater.

## **Florida**

The Florida collection is defined by the clean straight lines, and with a minimalistic approach that yields to modern aesthetics. Each piece is made with high-quality materials that bring extra comfort, elegant slim tall metallic legs that ensure steadiness. The color palette varies for the customer to choose as well as the texture, with an exceptional option for velvet. In the middle of the sofa, an extra adjustable leg is attached for improved balance. The collection is available as a corner sofa, an armchair, a two-seater and a three-seater.

velvet. In the middle of the sofa, an extra adjustable leg is attached for improved balance. The collection is available as a corner sofa, an arm-

chair, a two-seater and a three-seater.