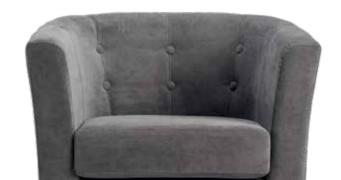

**Newport** armchair

Dimensions:

**L** 75 / **D**72 / **H**71cm.

**Djerba** armchair

Dimensions: **L** 63.5/ **D** 62.5 /**H** 76 cm.

**Rudi** armchair Dimensions: **L**60/ **D**75/77 / **H**75 cm.

Lora armchair