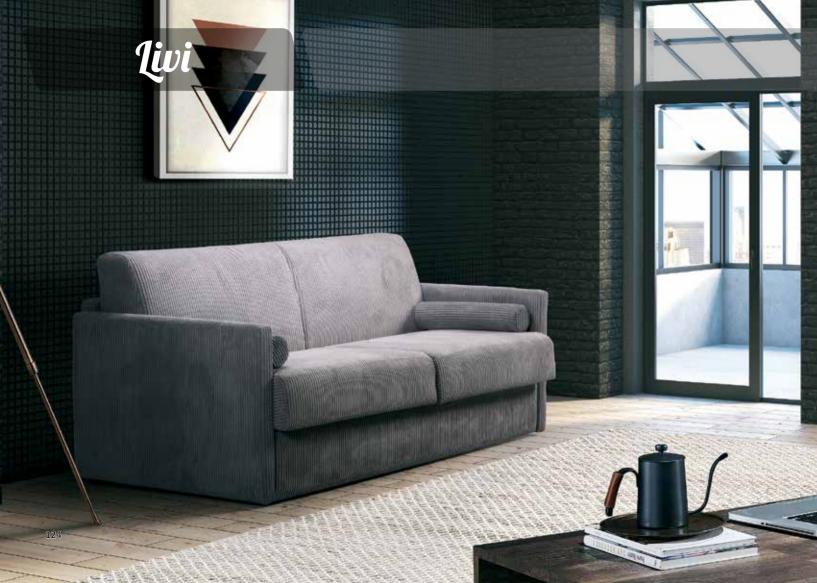

ORNER SOFA/BED | 152 |
| STELLA SOFA/BED        | 154 |
| VENLO SOFA/BED         | 156 |
| MAURICE ARMCHAIR       | 157 |
| BANNY ARMCHAIR         |     |
| CUBE ARMCHAIR          | 159 |
| BREST ARMCHAIR         |     |
| NEWPORT ARMCHAIR       | 161 |
| DJERBA ARMCHAIR        | 162 |
| RUDI ARMCHAIR          | 163 |
| LORA ARMCHAIR          | 164 |
| LOFT ARMCHAIR          | 165 |
| WILSON ARMCHAIR        | 166 |
|                        |     |









## Brenda CORNER SOFA/BED



















## **Bonita**SOFA SET















#### Casablanca CORNER SOFA











# Country













# Country



215 cm.









### Catia SOFA SET 3+2







#### Catia 3 S SOFA/BED











#### Connie













































# **Jorg** SOFA SET





































#### Lina corner





#### **Leonardo**SOFA SET











### **Leonardo**2 AND 3 SEATER











#### **Matera**MATERA SOFA/BED











#### Natasha ital

CORNER SOFA/BED











#### Natalie CORNER SOFA/BED













## **Oregon**SOFA/BED











## Oregon CORNENR SOFA/BED











#### Positano CORNER SOFA/BED











#### Samoa PANORAMIC SOFA







#### Samoa CORNER SOFA











## Stella CORNER SOFA/BED











## **Stella**SOFA/BED











# **Venlo**SOFA/BED











Maurice armchair

Dimensions:

**L** 71/ **D** 65 / H **72** cm.











**Cube** armchair

Dimensions:

**L** 68 / **D**68/ **H**70cm.













68 cm.







**Newport** armchair

Dimensions:

**L** 75 / **D**72 / **H**71cm.





**Djerba** armchair

Dimensions: **L*