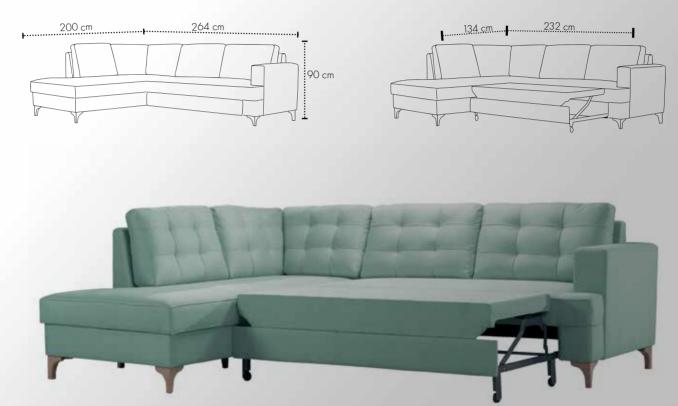

164 |
| LOFT ARMCHAIR          | 165 |
| WILSON ARMCHAIR        | 166 |
|                        |     |









## Brenda CORNER SOFA/BED



















## **Bonita**SOFA SET















#### Casablanca CORNER SOFA











# Country













# Country



215 cm.









### Catia SOFA SET 3+2







#### Catia 3 S SOFA/BED











#### Connie













































# **Jorg** SOFA SET





































#### Lina corner





#### **Leonardo**SOFA SET











### **Leonardo**2 AND 3 SEATER











#### **Matera**MATERA SOFA/BED











#### Natasha ital

CORNER SOFA/BED











#### Natalie CORNER SOFA/BED













## **Oregon**SOFA/BED











## Oregon CORNENR SOFA/BED











#### Positano CORNER SOFA/BED











#### Samoa PANORAMIC SOFA







#### Samoa CORNER SOFA











## Stella CORNER SOFA/BED











## **Stella**SOFA/BED











# **Venlo**SOFA/BED











Maurice armchair

Dimensions:

**L** 71/ **D** 65 / H **72** cm.











**Cube** armchair

Dimensions:

**L** 68 / **D**68/ **H**70cm.













68 cm.







**Newport** armchair

Dimensions:

**L** 75 / **D**72 / **H**71cm.





**Djerba** armchair

Dimensions: **L** 63.5/ **D** 62.5 /**H** 76 cm.









**Rudi** armchair Dimensions: **L**60/ **D**75/77 / **H**75 cm.















Lora armchair

Dimensions:
L 72/ D 65/70 / H 70cm.











**Loft** armchair Dimensions: **L** 77/ **D**85 / **H**85 cm.





**Wilson** armchair **Dimensions:** 

**L** 80/ **D**82/ **H** 84cm.







| NOTES — |  |  |  |