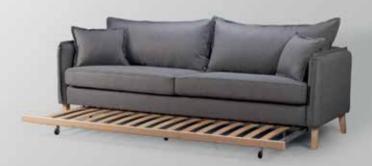

ace. The curve shape embraces the seater's body effectively. Comes with an excellent price.









Brest is a casual, bi-colored (in frame and cushion), cup-shaped arm-chair, made according to a simple, all-time classic design. Along with quality materials making up the cushions, the beech wood legs offer both quality and trust with its steadiness.











Bringing back the old times, Catia incorporates vintage style in modern times. With high-quality cushions in rounded lines, offering extra comfort, from the back of the armchair to the sitting cushion.





## **Darwin**3 SEATER WITH BED





An alternative design option to the model Alice 3s, Darwin 3s distinct itself with the two big back pillows offering the same advantageous abilities but with a slightly different aesthetic.









#### Elisa

3 SEATER WITH BED WITH FOLDING MECHANISM



Elisa is suitable for 3 people, easily turns into bed with an automatic mechanism and folds back similarly. With tall wooden legs and an extra detail on the arms that add a designer essence in your living room. Ideal for people rushing for work and coming back for a casual everyday sleep. All mattresses up to 14 cm are suitable.







3 SEATER WITH BED AND FOLDING MECHANISM





With more subtle lines and an elegant French seem wrapping the arms, modernity enters the room. Flora promises to satisfy even the most demanding tastes without compromising functionality. Quick and easy use of its metallic unfolding mechanism, where the metal further develops into elegant tall legs. Extra space for pillows is also available on the back