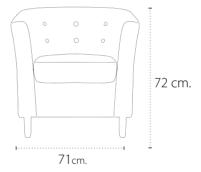

# **Venlo**SOFA/BED

Maurice armchair

Dimensions:

**L** 71/ **D** 65 / H **72** cm.

**Cube** armchair

Dimensions:

**L** 68 / **D**68/ **H**70cm.

68 cm.