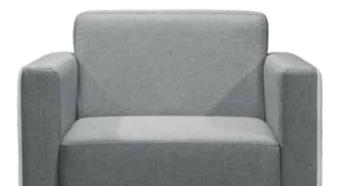

BED











#### Connie













































# **Jorg** SOFA SET





































#### Lina corner





#### **Leonardo**SOFA SET











### **Leonardo**2 AND 3 SEATER











#### **Matera**MATERA SOFA/BED











#### Natasha ital

CORNER SOFA/BED











#### Natalie CORNER SOFA/BED













## **Oregon**SOFA/BED











## Oregon CORNENR SOFA/BED











#### Positano CORNER SOFA/BED











#### Samoa PANORAMIC SOFA







#### Samoa CORNER SOFA











## Stella CORNER SOFA/BED











## **Stella**SOFA/BED











# **Venlo**SOFA/BED











Maurice armchair

Dimensions:

**L** 71/ **D** 65 / H **72** cm.











**Cube** armchair

Dimensions:

**L** 68 / **D**68/ **H**70cm.













68 cm.







**Newport** armchair

Dimensions:

**L** 75 / **D**72 / **H**71cm.





**Djerba** armchair

Dimensions: **L** 63.5/ **D** 62.5 /**H** 76 cm.









**Rudi** armchair Dimensions: **L**60/ **D**75/77 / **H**75 cm.















Lora armchair

Dimensions:
L 72/ D 65/70 / H 70cm.











**Loft** armchair Dimensions: **L** 77/ **D**85 / **H**85 cm.





**Wilson** armchair **Dimensions:** 

**L** 80/ **D**82/ **H** 84cm.







| NOTES — |  |  |  |
|---------|--|--|--|
|         |  |  |  |
|         |  |  |  |
|         |  |  |  |
|         |  |  |  |
|         |  |  |  |
|         |  |  |  |
|         |  |  |  |
|         |  |  |  |
|         |  |  |  |
|         |  |  |  |
|         |  |  |  |
|         |  |  |  |
|         |  |  |  |
|         |  |  |  |
|         |  |  |  |

|