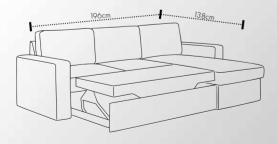

ARMCHAIR         |     |
| NEWPORT ARMCHAIR       | 161 |
| DJERBA ARMCHAIR        | 162 |
| RUDI ARMCHAIR          | 163 |
| LORA ARMCHAIR          | 164 |
| LOFT ARMCHAIR          | 165 |
| WILSON ARMCHAIR        | 166 |
|                        |     |









## Brenda CORNER SOFA/BED



















## **Bonita**SOFA SET















#### Casablanca CORNER SOFA











# Country













# Country



215 cm.









### Catia SOFA SET 3+2







#### Catia 3 S SOFA/BED











#### Connie













































# **Jorg** SOFA SET





































#### Lina corner





#### **Leonardo**SOFA SET











### **Leonardo**2 AND 3 SEATER











#### **Matera**MATERA SOFA/BED











#### Natasha ital

CORNER SOFA/BED











#### Natalie CORNER SOFA/BED













## **Oregon**SOFA/BED











## Oregon CORNENR SOFA/BED











#### Positano CORNER SOFA/BED











#### Samoa PANORAMIC SOFA







#### Samoa CORNER SOFA











## Stella CORNER SOFA/BED











## **Stella**SOFA/BED











# **Venlo**SOFA/BED











Maurice armchair

Dimensions:

**L** 71/ **D** 65 / H **72** cm.











**Cube** armchair

Dimensions:

**L** 68 / **D**68/ **H**70cm.













68 cm.







**Newport** armchair

Dimensions:

**L** 75 / **D**72 / **H**71cm.





**Djerba** armchair

Dimensions: **L** 63.5/ **D** 62.5 /**H** 76 cm.









**Rudi** armchair Dimensions: **L**60/ **D**75/77 / **H**75 cm.















Lora armchair

Dimensions:
L 72/ D 65/70 / H 70cm.











**Loft** arm