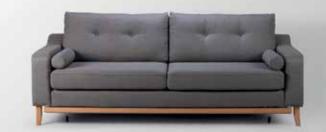

# Hope Corner CORNER SOFA WITH BED



The Hope corner sofa is a special, bi-colored design, that turns into a big bed by removing the pillows. The pillows can be safely stored at the back of the sofa in a special storage space. Also, the inclined armrests provide various functionalities.



# Hope panoramic CORNER SOFA WITH BED AND 2 LONG CHAIRS













## Hope U Corner HOPE U SOFA WITH BED



















A classic armchair design found in modernity, by its bold, vivid colors serving comfort and steadiness with its tall, beech wooden legs.







A cup-shaped armchair with elegant soft lines, anatomically designed to support the lower back and the spine, created for some alone time. Ideal for non-sharers and lovers of personal space.





## **Melbourne**3 SEATER WITH BED















## **Merida**3 SEATER WITH BED





Merida 3seater that turns into an anatomical bed with pillows being the mattress, and its metallic mechanism along with the spine-supporting planks offering steadiness, makes university students life a little easier. Since it serves both seater and bed abilities, not much space is needed to accommodate it. Such minimalistic sofa offers a variety of options to overnight visitors and university students.









## **Montreal**MODULAR SOFA





































### Park Panoramic



A modular, convertible sofa especially convenient for large friend groups is a must in modern living rooms. Multi-usage is recommended, due to its quick and easy change in removing and adding pieces in multiple combinations.









A modern sofa in Sca