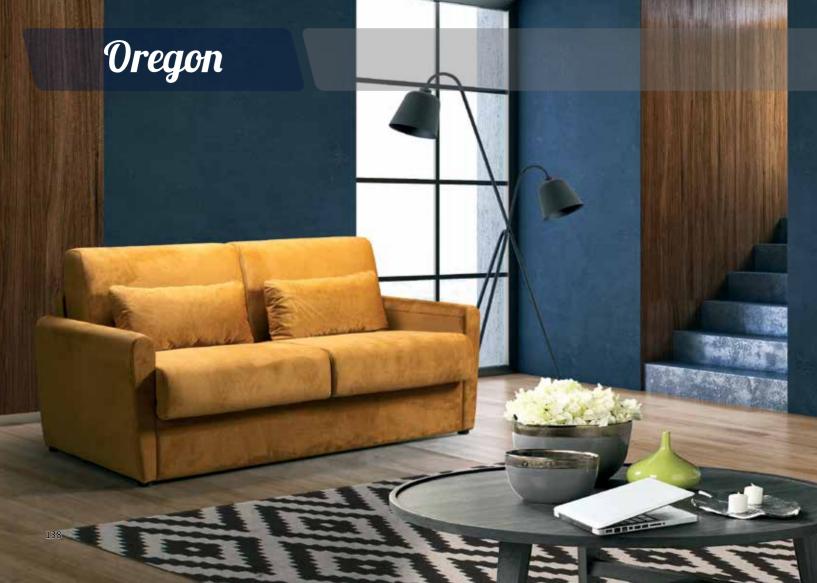

| 161 |
| DJERBA ARMCHAIR        | 162 |
| RUDI ARMCHAIR          | 163 |
| LORA ARMCHAIR          | 164 |
| LOFT ARMCHAIR          | 165 |
| WILSON ARMCHAIR        | 166 |
|                        |     |









## Brenda CORNER SOFA/BED



















## **Bonita**SOFA SET















#### Casablanca CORNER SOFA











# Country













# Country



215 cm.









### Catia SOFA SET 3+2







#### Catia 3 S SOFA/BED











#### Connie













































# **Jorg** SOFA SET





































#### Lina corner





#### **Leonardo**SOFA SET











### **Leonardo**2 AND 3 SEATER











#### **Matera**MATERA SOFA/BED











#### Natasha ital

CORNER SOFA/BED











#### Natalie CORNER SOFA/BED













## **Oregon**SOFA/BED











## Oregon CORNENR SOFA/BED











#### Positano CORNER SOFA/BED











#### Samoa PANORAMIC SOFA







#### Samoa CORNER SOFA











## Stella CORNER SOFA/BED











## **Stella**SOFA/BED











# **Venlo**SOFA/BED











Maurice armchair

Dimensions:

**L** 71/ **D** 65 / H **72** cm.











**Cube** armchair

Dimensions:

**L** 68 / **D**68/ **H**70cm.













68 cm.







**Newport** armchair

Dimensions:

**L** 75 / **D**72 / **H**71cm.





**Djerba** armchair

Dimensions: **L** 63.5/ **D** 62.5 /**H** 76 cm.









**Rudi** armchair Dimensions: **L**60/ **D**75/77 / **H**75 cm.















Lora armchair

Dimensions:
L 72/ D 65/70 / H 70cm.











**Loft** armchair Dimensions: **L** 77/ **D**85 / **H**85 cm