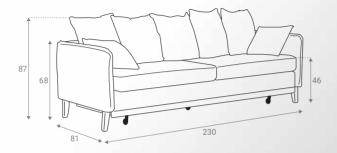

SEATER WITH BED















## **Merida**3 SEATER WITH BED





Merida 3seater that turns into an anatomical bed with pillows being the mattress, and its metallic mechanism along with the spine-supporting planks offering steadiness, makes university students life a little easier. Since it serves both seater and bed abilities, not much space is needed to accommodate it. Such minimalistic sofa offers a variety of options to overnight visitors and university students.









## **Montreal**MODULAR SOFA





































### Park Panoramic



A modular, convertible sofa especially convenient for large friend groups is a must in modern living rooms. Multi-usage is recommended, due to its quick and easy change in removing and adding pieces in multiple combinations.









A modern sofa in Scandinavian style, with a distinctive French seam all the way up to the two delicate armrests serving comfort and ergonomics. Ideal for hosting your guests, since the sofa turns easily into an anatomical bed with pillows being the mattress, and its metallic mechanism along with the spine-supporting planks offering steadiness.



































## Ronda Pro

2 SEATER







## Ronda Pro

2 SEATER









### Soledad

3 SEATER WITH BED





Two-option giving seater and bed, with metallic inside mechanism that ensures steady sleeping and sitting. Easily transforms into a bed, with the back pillows making the mattress on top of the ergonomic planks, serving efficiency and effectiveness in a household. Apart from the body support, the slide-alike armrest