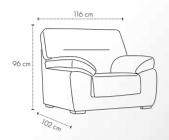

|
| STELLA CORNER SOFA/BED | 152 |
| STELLA SOFA/BED        | 154 |
| VENLO SOFA/BED         | 156 |
| MAURICE ARMCHAIR       | 157 |
| BANNY ARMCHAIR         |     |
| CUBE ARMCHAIR          | 159 |
| BREST ARMCHAIR         |     |
| NEWPORT ARMCHAIR       | 161 |
| DJERBA ARMCHAIR        | 162 |
| RUDI ARMCHAIR          | 163 |
| LORA ARMCHAIR          | 164 |
| LOFT ARMCHAIR          | 165 |
| WILSON ARMCHAIR        | 166 |
|                        |     |









## Brenda CORNER SOFA/BED



















## **Bonita**SOFA SET















#### Casablanca CORNER SOFA











# Country













# Country



215 cm.









### Catia SOFA SET 3+2







#### Catia 3 S SOFA/BED











#### Connie













































# **Jorg** SOFA SET





































#### Lina corner





#### **Leonardo**SOFA SET











### **Leonardo**2 AND 3 SEATER











#### **Matera**MATERA SOFA/BED











#### Natasha ital

CORNER SOFA/BED











#### Natalie CORNER SOFA/BED













## **Oregon**SOFA/BED











## Oregon CORNENR SOFA/BED











#### Positano CORNER SOFA/BED











#### Samoa PANORAMIC SOFA







#### Samoa CORNER SOFA











## Stella CORNER SOFA/BED











## **Stella**SOFA/BED











# **Venlo**SOFA/BED











Maurice armchair

Dimensions:

**L** 71/ **D** 65 / H **72** cm.











**Cube** armchair

Dimensions:

**L** 68 / **D**68/ **H**70cm.













68 cm.







**Newport** armchair

Dimensions:

**L** 75 / **D**72 / **H**71cm.





**Djerba** armchair

Dime