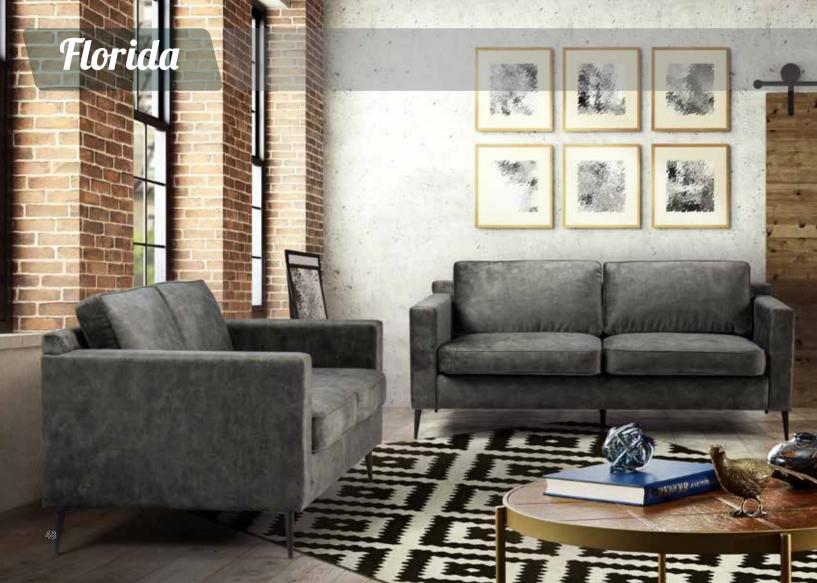

#### Florida 2s

**SOFA** 

The Florida collection is defined by the clean straight lines, and with a minimalistic approach that yields to modern aesthetics. Each piece is made with high-quality materials that bring extra comfort, elegant slim tall metallic legs that ensure steadiness. The color palette varies for the customer to choose as well as the texture, with an exceptional option for velvet. In the middle of the sofa, an extra adjustable leg is attached for improved balance. The collection is available as a corner sofa, an armchair, a two-seater and a three-seater.

### **Florida**

The Florida collection is defined by the clean straight lines, and with a minimalistic approach that yields to modern aesthetics. Each piece is made with high-quality materials that bring extra comfort, elegant slim tall metallic legs that ensure steadiness. The color palette varies for the customer to choose as well as the texture, with an exceptional option for velvet. In the middle of the sofa, an extra adjustable leg is attached for improved balance. The collection is available as a corner sofa, an armchair, a two-seater and a three-seater.

## **Florida**

The Florida collection is defined by the clean straight lines, and with a minimalistic approach that yields to modern aesthetics. Each piece is made with high-quality materials that bring extra comfort, elegant slim tall metallic legs that ensure steadiness. The color palette varies for the customer to choose as well as the texture, with an exceptional option for velvet. In the middle of the sofa, an extra adjustable leg is attached for improved balance. The collection is available as a corner sofa, an armchair, a two-seater and a three-seater.

velvet. In the middle of the sofa, an extra adjustable leg is attached for improved balance. The collection is available as a corner sofa, an arm-

chair, a two-seater and a three-seater.