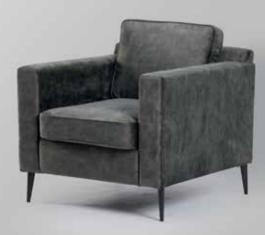

### **Florida**

The Florida collection is defined by the clean straight lines, and with a minimalistic approach that yields to modern aesthetics. Each piece is made with high-quality materials that bring extra comfort, elegant slim tall metallic legs that ensure steadiness. The color palette varies for the customer to choose as well as the texture, with an exceptional option for velvet. In the middle of the sofa, an extra adjustable leg is attached for improved balance. The collection is available as a corner sofa, an armchair, a two-seater and a three-seater.

## **Florida**

The Florida collection is defined by the clean straight lines, and with a minimalistic approach that yields to modern aesthetics. Each piece is made with high-quality materials that bring extra comfort, elegant slim tall metallic legs that ensure steadiness. The color palette varies for the customer to choose as well as the texture, with an exceptional option for velvet. In the middle of the sofa, an extra adjustable leg is attached for improved balance. The collection is available as a corner sofa, an armchair, a two-seater and a three-seater.

velvet. In the middle of the sofa, an extra adjustable leg is attached for improved balance. The collection is available as a corner sofa, an arm-

chair, a two-seater and a three-seater.