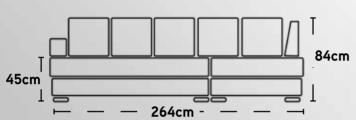

66 |
|                        |     |









## Brenda CORNER SOFA/BED



















## **Bonita**SOFA SET















#### Casablanca CORNER SOFA











# Country













# Country



215 cm.









### Catia SOFA SET 3+2







#### Catia 3 S SOFA/BED











#### Connie













































# **Jorg** SOFA SET





































#### Lina corner





#### **Leonardo**SOFA SET











### **Leonardo**2 AND 3 SEATER











#### **Matera**MATERA SOFA/BED











#### Natasha ital

CORNER SOFA/BED











#### Natalie CORNER SOFA/BED













## **Oregon**SOFA/BED











## Oregon CORNENR SOFA/BED











#### Positano CORNER SOFA/BED











#### Samoa PANORAMIC SOFA







#### Samoa CORNER SOFA











## Stella CORNER SOFA/BED











## **Stella**SOFA/BED











# **Venlo**SOFA/BED











Maurice armchair

Dimensions:

**L** 71/ **D** 65 / H **72** cm.











**Cube** armchair

Dimensions:

**L** 68 / **D**68/ **H**70cm.













68 cm.







**Newport** armchair

Dimensions:

**L** 75 / **D**72 / **H**71cm.





**Djerba** armchair

Dimensions: **L** 63.5/ **D** 62.5 /**H** 76 cm.









**Rudi** armchair Dimensions: **L**60/ **D**75/77 / **H**75 cm.















Lora armchair

Dimensions:
L 72/ D 65/70 / H 70cm.











**Loft** armchair Dimensions: **L** 77/ **D**85 / **H**85 cm.





**Wilson** armchair **Dimensions:** 

**L** 80/ **D**82/ **H** 84cm.







| NOTES — |  |  |  |
|---------|--|--|--|
|         |  |  |  |
|         |  |  |  |
|