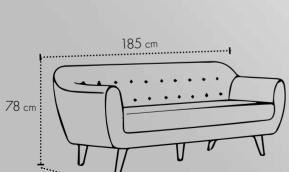

OFA/BED         | 156 |
| MAURICE ARMCHAIR       | 157 |
| BANNY ARMCHAIR         |     |
| CUBE ARMCHAIR          | 159 |
| BREST ARMCHAIR         |     |
| NEWPORT ARMCHAIR       | 161 |
| DJERBA ARMCHAIR        | 162 |
| RUDI ARMCHAIR          | 163 |
| LORA ARMCHAIR          | 164 |
| LOFT ARMCHAIR          | 165 |
| WILSON ARMCHAIR        | 166 |
|                        |     |









## Brenda CORNER SOFA/BED



















## **Bonita**SOFA SET















#### Casablanca CORNER SOFA











# Country













# Country



215 cm.









### Catia SOFA SET 3+2







#### Catia 3 S SOFA/BED











#### Connie













































# **Jorg** SOFA SET





































#### Lina corner





#### **Leonardo**SOFA SET











### **Leonardo**2 AND 3 SEATER











#### **Matera**MATERA SOFA/BED











#### Natasha ital

CORNER SOFA/BED











#### Natalie CORNER SOFA/BED













## **Oregon**SOFA/BED











## Oregon CORNENR SOFA/BED











#### Positano CORNER SOFA/BED











#### Samoa PANORAMIC SOFA







#### Samoa CORNER SOFA











## Stella CORNER SOFA/BED











## **Stella**SOFA/BED











# **Venlo**SOFA/BED











Maurice armchair

Dimensions:

**L** 71/ **D** 65 / H **72** cm.











**Cube** armchair

Dimensions:

**L** 68 / **D**68/ **H**70cm.













68 cm.







**Newport** armchair

Dimensions:

**L** 75 / **D**72 / **H**71cm.





**Djerba** armchair

Dimensions: **L** 63.5/ **D** 62.5 /**H** 76 cm.









**Rudi** armchair Dimen