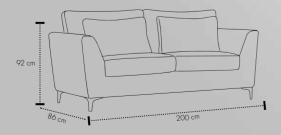

| OREGON SOFA/BED              |     |
| OREGON CORNER SOFA/BED       | 142 |
| POSITANO CORNER SOFA/BED     | 144 |
| POSITANO CORNER SOFA         | 146 |

| SAMOA PANORAMIC SOFA   | 148 |
|------------------------|-----|
| SAMOA CORNER SOFA      | 150 |
| STELLA CORNER SOFA/BED | 152 |
| STELLA SOFA/BED        | 154 |
| VENLO SOFA/BED         | 156 |
| MAURICE ARMCHAIR       | 157 |
| BANNY ARMCHAIR         |     |
| CUBE ARMCHAIR          | 159 |
| BREST ARMCHAIR         |     |
| NEWPORT ARMCHAIR       | 161 |
| DJERBA ARMCHAIR        | 162 |
| RUDI ARMCHAIR          | 163 |
| LORA ARMCHAIR          | 164 |
| LOFT ARMCHAIR          | 165 |
| WILSON ARMCHAIR        | 166 |
|                        |     |









## Brenda CORNER SOFA/BED



















## **Bonita**SOFA SET















#### Casablanca CORNER SOFA











# Country













# Country



215 cm.









### Catia SOFA SET 3+2







#### Catia 3 S SOFA/BED











#### Connie













































# **Jorg** SOFA SET





































#### Lina corner





#### **Leonardo**SOFA SET











### **Leonardo**2 AND 3 SEATER











#### **Matera**MATERA SOFA/BED











#### Natasha ital

CORNER SOFA/BED











#### Natalie CORNER SOFA/BED













## **Oregon**SOFA/BED











## Oregon CORNENR SOFA/BED











#### Positano CORNER SOFA/BED











#### Samoa PANORAMIC SOFA







#### Samoa CORNER SOFA











## Stella CORNER SOFA/BED











## **Stella**SOFA/BED











# **Venlo**SOFA/BED











Maurice