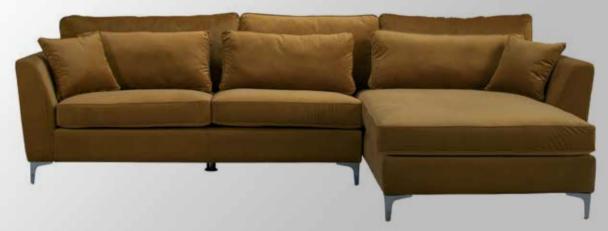

------------|-----|
| SAMOA CORNER SOFA      | 150 |
| STELLA CORNER SOFA/BED | 152 |
| STELLA SOFA/BED        | 154 |
| VENLO SOFA/BED         | 156 |
| MAURICE ARMCHAIR       | 157 |
| BANNY ARMCHAIR         |     |
| CUBE ARMCHAIR          | 159 |
| BREST ARMCHAIR         |     |
| NEWPORT ARMCHAIR       | 161 |
| DJERBA ARMCHAIR        | 162 |
| RUDI ARMCHAIR          | 163 |
| LORA ARMCHAIR          | 164 |
| LOFT ARMCHAIR          | 165 |
| WILSON ARMCHAIR        | 166 |
|                        |     |









## Brenda CORNER SOFA/BED



















## **Bonita**SOFA SET















#### Casablanca CORNER SOFA











# Country













# Country



215 cm.









### Catia SOFA SET 3+2







#### Catia 3 S SOFA/BED











#### Connie













































# **Jorg** SOFA SET





































#### Lina corner





#### **Leonardo**SOFA SET











### **Leonardo**2 AND 3 SEATER











#### **Matera**MATERA SOFA/BED











#### Natasha ital

CORNER SOFA/BED











#### Natalie CORNER SOFA/BED













## **Oregon**SOFA/BED











## Oregon CORNENR SOFA/BED











#### Positano CORNER SOFA/BED











#### Samoa PANORAMIC SOFA







#### Samoa CORNER SOFA











## Stella CORNER SOFA/BED











## **Stella**SOFA/BED











# **Venlo**SOFA/BED











Maurice armchair

Dimensions:

**L** 71/ **D** 65 / H **72** cm.











**Cube** armchair

Dimensions:

**L** 68 / **D**68/ **H**70cm.













68 cm.







**Newport** armchair

Dimensions:

**L** 75 /