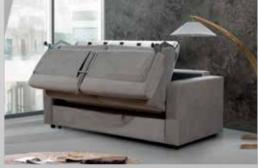

148 |
|------------------------|-----|
| SAMOA CORNER SOFA      | 150 |
| STELLA CORNER SOFA/BED | 152 |
| STELLA SOFA/BED        | 154 |
| VENLO SOFA/BED         | 156 |
| MAURICE ARMCHAIR       | 157 |
| BANNY ARMCHAIR         |     |
| CUBE ARMCHAIR          | 159 |
| BREST ARMCHAIR         |     |
| NEWPORT ARMCHAIR       | 161 |
| DJERBA ARMCHAIR        | 162 |
| RUDI ARMCHAIR          | 163 |
| LORA ARMCHAIR          | 164 |
| LOFT ARMCHAIR          | 165 |
| WILSON ARMCHAIR        | 166 |
|                        |     |









## Brenda CORNER SOFA/BED



















## **Bonita**SOFA SET















#### Casablanca CORNER SOFA











# Country













# Country



215 cm.









### Catia SOFA SET 3+2







#### Catia 3 S SOFA/BED











#### Connie













































# **Jorg** SOFA SET





































#### Lina corner





#### **Leonardo**SOFA SET











### **Leonardo**2 AND 3 SEATER











#### **Matera**MATERA SOFA/BED











#### Natasha ital

CORNER SOFA/BED











#### Natalie CORNER SOFA/BED













## **Oregon**SOFA/BED











## Oregon CORNENR SOFA/BED











#### Positano CORNER SOFA/BED











#### Samoa PANORAMIC SOFA







#### Samoa CORNER SOFA











## Stella CORNER SOFA/BED











## **Stella**SOFA/BED











# **Venlo**SOFA/BED











Maurice armchair

Dimensions:

**L** 71/ **D** 65 / H **72** cm.











**Cube** armchair

Dimensions:

**L** 68 / **D**68/ **H**70cm.













68 cm.







**Newport** armchair

Dime