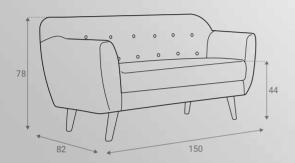

IR       | 157 |
| BANNY ARMCHAIR         |     |
| CUBE ARMCHAIR          | 159 |
| BREST ARMCHAIR         |     |
| NEWPORT ARMCHAIR       | 161 |
| DJERBA ARMCHAIR        | 162 |
| RUDI ARMCHAIR          | 163 |
| LORA ARMCHAIR          | 164 |
| LOFT ARMCHAIR          | 165 |
| WILSON ARMCHAIR        | 166 |
|                        |     |









## Brenda CORNER SOFA/BED



















## **Bonita**SOFA SET















#### Casablanca CORNER SOFA











# Country













# Country



215 cm.









### Catia SOFA SET 3+2







#### Catia 3 S SOFA/BED











#### Connie













































# **Jorg** SOFA SET





































#### Lina corner





#### **Leonardo**SOFA SET











### **Leonardo**2 AND 3 SEATER











#### **Matera**MATERA SOFA/BED











#### Natasha ital

CORNER SOFA/BED











#### Natalie CORNER SOFA/BED













## **Oregon**SOFA/BED











## Oregon CORNENR SOFA/BED











#### Positano CORNER SOFA/BED











#### Samoa PANORAMIC SOFA







#### Samoa CORNER SOFA











## Stella CORNER SOFA/BED











## **Stella**SOFA/BED











# **Venlo**SOFA/BED











Maurice armchair

Dimensions:

**L** 71/ **D** 65 / H **72** cm.











**Cube** armchair

Dimensions:

**L** 68 / **D**68/ **H**70cm.













68 cm.







**Newport** armchair

Dimensions:

**L** 75 / **D**72 / **H**71cm.





**Djerba** armchair

Dimensions: **L** 63.5/ **D** 62.5 /**H** 76 cm.









**Rudi** armchair Dimensions: **L**60/ **D**75/77 / **H**75 cm.