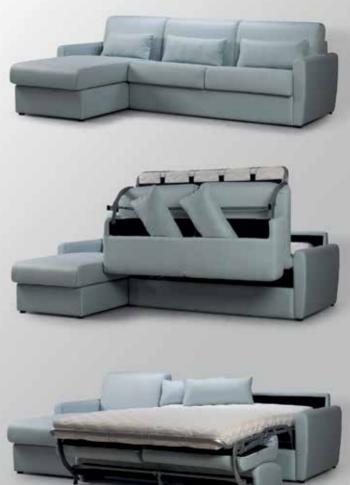

## Mattie

A corner sophisticated sofa, bringing comfort with its quality pillows in association with its angle-specific design supporting your back. The feeling of the quality pillows hugging you serves body support along with its thin delicate armrests. The detachable layering offers versatility, changing colors and washable abilities. It comes also as a 3 seater and 2 seater.