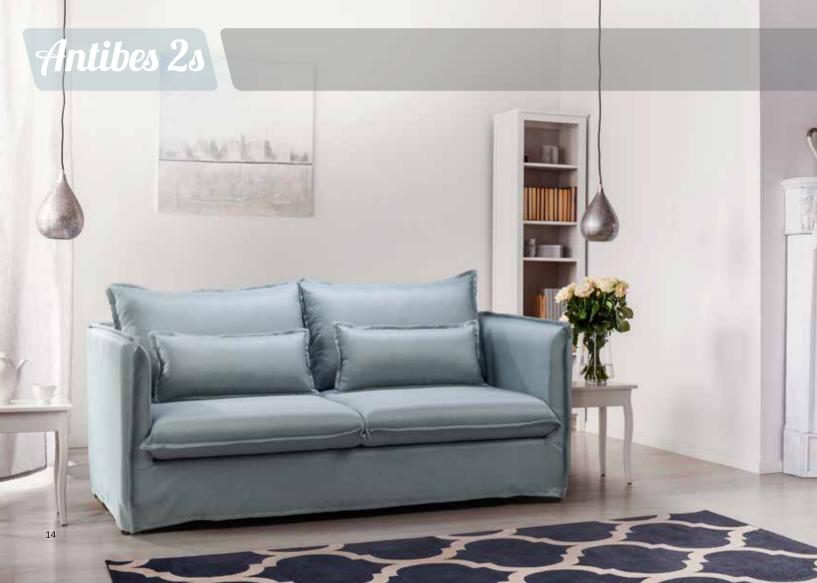

# Antibes 2s

Mainly based on Italian style, but also a combination of other designing influences. Ronda is a delicate sofa, with sophisticated lines specialized for making people more at ease with the high, puffed pillows that climb all the way up from the back to support the neck. It comes as a 2- seater and 3-seater as well.