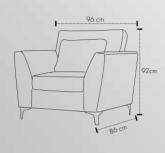

|
| OREGON SOFA/BED              |     |
| OREGON CORNER SOFA/BED       | 142 |
| POSITANO CORNER SOFA/BED     | 144 |
| POSITANO CORNER SOFA         | 146 |

| SAMOA PANORAMIC SOFA   | 148 |
|------------------------|-----|
| SAMOA CORNER SOFA      | 150 |
| STELLA CORNER SOFA/BED | 152 |
| STELLA SOFA/BED        | 154 |
| VENLO SOFA/BED         | 156 |
| MAURICE ARMCHAIR       | 157 |
| BANNY ARMCHAIR         |     |
| CUBE ARMCHAIR          | 159 |
| BREST ARMCHAIR         |     |
| NEWPORT ARMCHAIR       | 161 |
| DJERBA ARMCHAIR        | 162 |
| RUDI ARMCHAIR          | 163 |
| LORA ARMCHAIR          | 164 |
| LOFT ARMCHAIR          | 165 |
| WILSON ARMCHAIR        | 166 |
|                        |     |









## Brenda CORNER SOFA/BED



















## **Bonita**SOFA SET















#### Casablanca CORNER SOFA











# Country













# Country



215 cm.









### Catia SOFA SET 3+2







#### Catia 3 S SOFA/BED











#### Connie













































# **Jorg** SOFA SET





































#### Lina corner





#### **Leonardo**SOFA SET











### **Leonardo**2 AND 3 SEATER











#### **Matera**MATERA SOFA/BED











#### Natasha ital

CORNER SOFA/BED











#### Natalie CORNER SOFA/BED













## **Oregon**SOFA/BED











## Oregon CORNENR SOFA/BED











#### Positano CORNER SOFA/BED











#### Samoa PANORAMIC SOFA







#### Samoa CORNER SOFA











## Stella CORNER SOFA/BED











## **Stella**SOFA/BED











# **Venlo**SOFA/BED











Maur