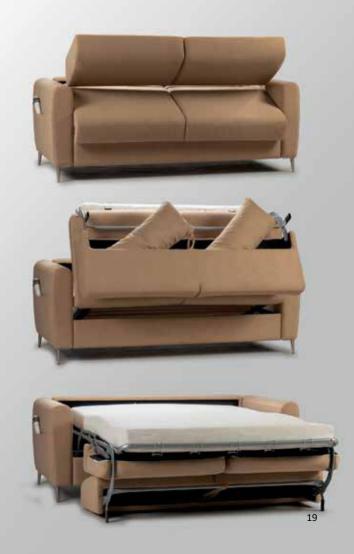

Capacity for 3 people, earth tones palette, two functionalities as sofa and bed, which is ideal for compact spaces. Easily unfolds and folds back automatically, ideal for people rushing for work and coming back for a casual everyday sleep. All mattresses up to 14 cm are suitable.