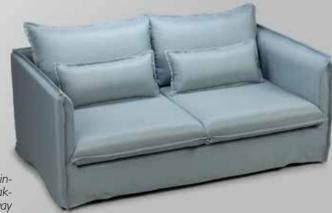

# Antibes 2s

Mainly based on Italian style, but also a combination of other designing influences. Ronda is a delicate sofa, with sophisticated lines specialized for making people more at ease with the high, puffed pillows that climb all the way up from the back to support the neck. It comes as a 2- seater and 3-seater as well.