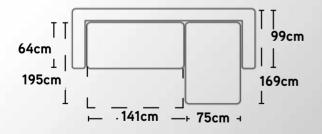

| 163 |
| LORA ARMCHAIR          | 164 |
| LOFT ARMCHAIR          | 165 |
| WILSON ARMCHAIR        | 166 |
|                        |     |









## Brenda CORNER SOFA/BED



















## **Bonita**SOFA SET















#### Casablanca CORNER SOFA











# Country













# Country



215 cm.









### Catia SOFA SET 3+2







#### Catia 3 S SOFA/BED











#### Connie













































# **Jorg** SOFA SET





































#### Lina corner





#### **Leonardo**SOFA SET











### **Leonardo**2 AND 3 SEATER











#### **Matera**MATERA SOFA/BED











#### Natasha ital

CORNER SOFA/BED











#### Natalie CORNER SOFA/BED













## **Oregon**SOFA/BED











## Oregon CORNENR SOFA/BED











#### Positano CORNER SOFA/BED











#### Samoa PANORAMIC SOFA







#### Samoa CORNER SOFA











## Stella CORNER SOFA/BED











## **Stella**SOFA/BED











# **Venlo**SOFA/BED











Maurice armchair

Dimensions:

**L** 71/ **D** 65 / H **72** cm.











**Cube** armchair

Dimensions:

**L** 68 / **D**68/ **H**70cm.













68 cm.







**Newport** armchair

Dimensions:

**L** 75 / **D**72 / **H**71cm.





**Djerba** armchair

Dimensions: **L** 63.5/ **D** 62.5 /**H** 76 cm.









**Rudi** armchair Dimensions: **L**60/ **D**75/77 / **H**75 cm.















Lora armchair

Dimensions:
L 72/ D 65/70 / H 70cm.











**Loft** armchair Dimensions: **L** 77/ **D**85 / **H**85 cm.





**Wilson** armchair **Dimensions:** 

**L** 80/ **D**82/ *