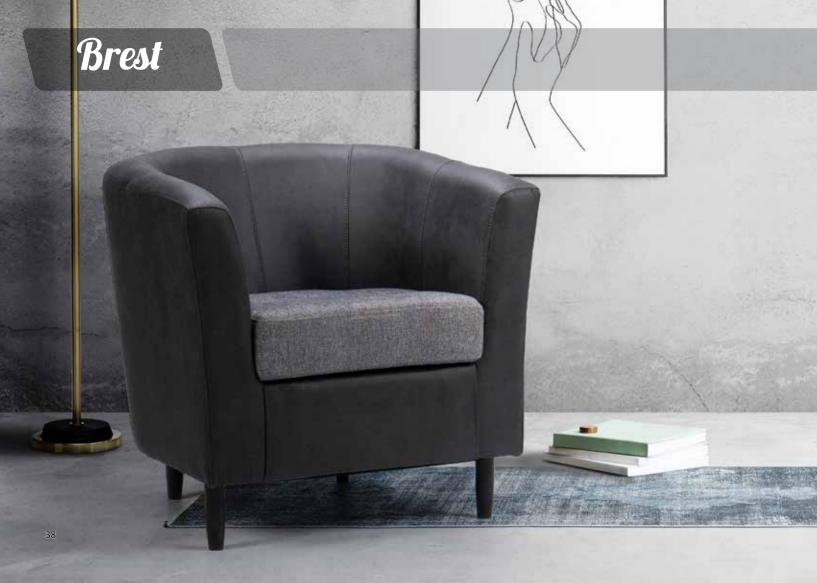

Brest is a casual, bi-colored (in frame and cushion), cup-shaped arm-chair, made according to a simple, all-time classic design. Along with quality materials making up the cushions, the beech wood legs offer both quality and trust with its steadiness.