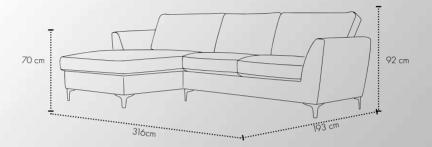

--------------|-----|
| SAMOA CORNER SOFA      | 150 |
| STELLA CORNER SOFA/BED | 152 |
| STELLA SOFA/BED        | 154 |
| VENLO SOFA/BED         | 156 |
| MAURICE ARMCHAIR       | 157 |
| BANNY ARMCHAIR         |     |
| CUBE ARMCHAIR          | 159 |
| BREST ARMCHAIR         |     |
| NEWPORT ARMCHAIR       | 161 |
| DJERBA ARMCHAIR        | 162 |
| RUDI ARMCHAIR          | 163 |
| LORA ARMCHAIR          | 164 |
| LOFT ARMCHAIR          | 165 |
| WILSON ARMCHAIR        | 166 |
|                        |     |









## Brenda CORNER SOFA/BED



















## **Bonita**SOFA SET















#### Casablanca CORNER SOFA











# Country













# Country



215 cm.









### Catia SOFA SET 3+2







#### Catia 3 S SOFA/BED











#### Connie













































# **Jorg** SOFA SET





































#### Lina corner





#### **Leonardo**SOFA SET











### **Leonardo**2 AND 3 SEATER











#### **Matera**MATERA SOFA/BED











#### Natasha ital

CORNER SOFA/BED











#### Natalie CORNER SOFA/BED













## **Oregon**SOFA/BED











## Oregon CORNENR SOFA/BED











#### Positano CORNER SOFA/BED











#### Samoa PANORAMIC SOFA







#### Samoa CORNER SOFA











## Stella CORNER SOFA/BED











## **Stella**SOFA/BED











# **Venlo**SOFA/BED











Maurice armchair

Dimensions:

**L** 71/ **D** 65 / H **72** cm.











**Cube** armchair

Dimensions:

**L** 68 / **D**68/ **H**70cm.













68 cm.







**Newport** armchair

Dimensions:

**L** 75