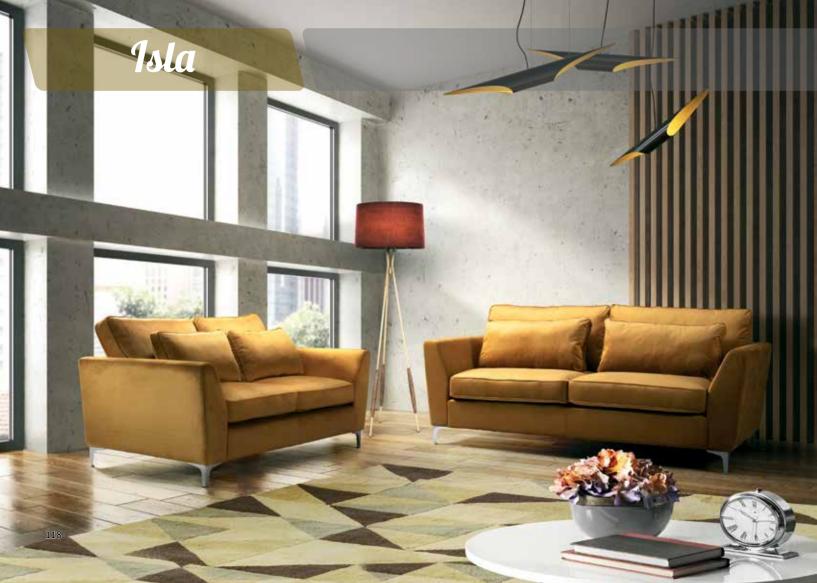

----------|-----|
| SAMOA CORNER SOFA      | 150 |
| STELLA CORNER SOFA/BED | 152 |
| STELLA SOFA/BED        | 154 |
| VENLO SOFA/BED         | 156 |
| MAURICE ARMCHAIR       | 157 |
| BANNY ARMCHAIR         |     |
| CUBE ARMCHAIR          | 159 |
| BREST ARMCHAIR         |     |
| NEWPORT ARMCHAIR       | 161 |
| DJERBA ARMCHAIR        | 162 |
| RUDI ARMCHAIR          | 163 |
| LORA ARMCHAIR          | 164 |
| LOFT ARMCHAIR          | 165 |
| WILSON ARMCHAIR        | 166 |
|                        |     |









## Brenda CORNER SOFA/BED



















## **Bonita**SOFA SET















#### Casablanca CORNER SOFA











# Country













# Country



215 cm.









### Catia SOFA SET 3+2







#### Catia 3 S SOFA/BED











#### Connie













































# **Jorg** SOFA SET





































#### Lina corner





#### **Leonardo**SOFA SET











### **Leonardo**2 AND 3 SEATER











#### **Matera**MATERA SOFA/BED











#### Natasha ital

CORNER SOFA/BED











#### Natalie CORNER SOFA/BED













## **Oregon**SOFA/BED











## Oregon CORNENR SOFA/BED











#### Positano CORNER SOFA/BED











#### Samoa PANORAMIC SOFA







#### Samoa CORNER SOFA











## Stella CORNER SOFA/BED











## **Stella**SOFA/BED











# **Venlo**SOFA/BED











Maurice armchair

Dimensions:

**L** 71/ **D** 65 / H **72** cm.











**Cube** armchair

Dimensions:

**L** 68 / **D**68/ **H**70cm.













68 cm.







**Newport** armchair

Dimensions:

**L** 75 / **