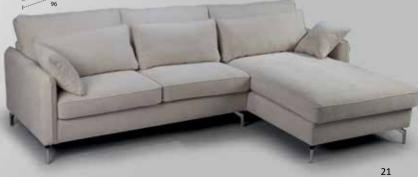

extra comfort, elegant slim tall metallic legs that ensure steadiness. The color palette varies for the customer to choose as well as the texture, with an exceptional option for velvet. In the middle of the sofa, an extra adjustable leg is attached for improved balance. The collection is available as a corner sofa, an armchair, a two-seater and a three-seater.





## **Palma**









# Antibes 2s







Mainly based on Italian style, but also a combination of other designing influences. Ronda is a delicate sofa, with sophisticated lines specialized for making people more at ease with the high, puffed pillows that climb all the way up from the back to support the neck. It comes as a 2- seater and 3-seater as well.



# Rudi 30 ARMCHAIR



#### Stella 3 seater

SOFA/BED





















## Mattie

















































A corner sophisticated sofa, bringing comfort with its quality pillows in association with its angle-specific design supporting your back. The feeling of the quality pillows hugging you serves body support along with its thin delicate armrests. The detachable layering offers versatility, changing colors and washable abilities. It comes also as a 3 seater and 2 seater.









Capacity for 3 people, earth tones palette, two functionalities as sofa and bed, which is ideal for compact spaces. Easily unfolds and folds back automatically, ideal for people rushing for work and coming back for a casual everyday sleep. All mattresses up to 14 cm are suitable.























The curvy Belize armchair gives a modern minimalistic