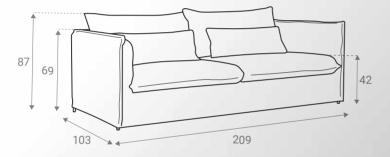

# Antibes 2s

Mainly based on Italian style, but also a combination of other designing influences. Ronda is a delicate sofa, with sophisticated lines specialized for making people more at ease with the high, puffed pillows that climb all the way up from the back to support the neck. It comes as a 2- seater and 3-seater as well.

## Mattie

A corner sophisticated sofa, bringing comfort with its quality pillows in association with its angle-specific design supporting your back. The feeling of the quality pillows hugging you serves body support along with its thin delicate armrests. The detachable layering offers versatility, changing colors and washable abilities. It comes also as a 3 seater and 2 seater.