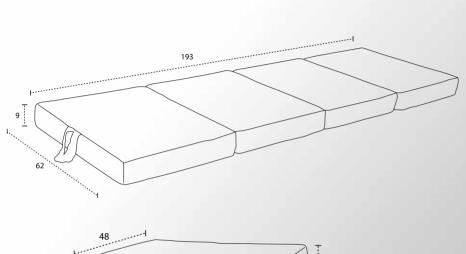

## Mattie

A corner sophisticated sofa, bringing comfort with its quality pillows in association with its angle-specific design supporting your back. The feeling of the quality pillows hugging you serves body support along with its thin delicate armrests. The detachable layering offers versatility, changing colors and washable abilities. It comes also as a 3 seater and 2 seater.