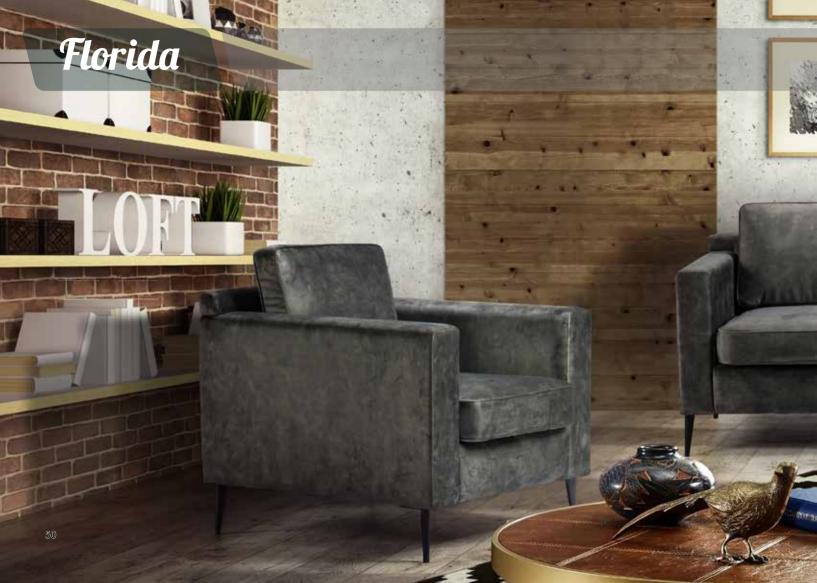

### **Florida**

The Florida collection is defined by the clean straight lines, and with a minimalistic approach that yields to modern aesthetics. Each piece is made with high-quality materials that bring extra comfort, elegant slim tall metallic legs that ensure steadiness. The color palette varies for the customer to choose as well as the texture, with an exceptional option for velvet. In the middle of the sofa, an extra adjustable leg is attached for improved balance. The collection is available as a corner sofa, an armchair, a two-seater and a three-seater.

## **Florida**

The Florida collection is defined by the clean straight lines, and with a minimalistic approach that yields to modern aesthetics. Each piece is made with high-quality materials that bring extra comfort, elegant slim tall metallic legs that ensure steadiness. The color palette varies for the customer to choose as well as the texture, with an exceptional option for velvet. In the middle of the sofa, an extra adjustable leg is attached for improved balance. The collection is available as a corner sofa, an armchair, a two-seater and a three-seater.

velvet. In the middle of the sofa, an extra adjustable leg is attached for improved balance. The collection is available as a corner sofa, an arm-

chair, a two-seater and a three-seater.