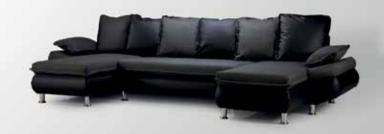

# Hope Corner CORNER SOFA WITH BED

The Hope corner sofa is a special, bi-colored design, that turns into a big bed by removing the pillows. The pillows can be safely stored at the back of the sofa in a special storage space. Also, the inclined armrests provide various functionalities.