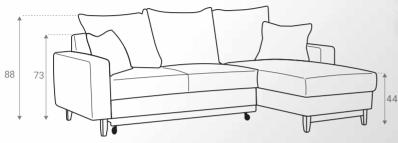

### Hobert

CORNER SOFA WITH BED

A universal corner sofa is inspired by the classic Scandinavian style, evident by its straight simple lines. Thanks to its advanced mechanism Hobert can turn into a comfortable bed easily, you just "pull and pop up".