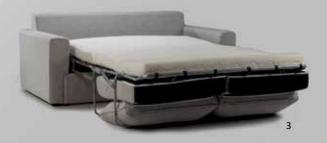

Capacity for 3 people, earth tones palette, two functionalities as sofa and bed, which is ideal for compact spaces. Easily unfolds and folds back automatically, ideal for people rushing for work and coming back for a casual everyday sleep. All mattresses up to 14 cm are suitable.

#### Elisa

3 SEATER WITH BED WITH FOLDING MECHANISM

Elisa is suitable for 3 people, easily turns into bed with an automatic mechanism and folds back similarly. With tall wooden legs and an extra detail on the arms that add a designer essence in your living room. Ideal for people rushing for work and coming back for a casual everyday sleep. All mattresses up to 14 cm are suitable.