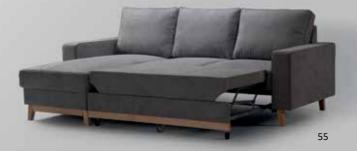

im tall metallic legs that ensure steadiness. The color palette varies for the customer to choose as well as the texture, with an exceptional option for velvet. In the middle of the sofa, an extra adjustable leg is attached for improved balance. The collection is available as a corner sofa, an armchair, a two-seater and a three-seater.









velvet. In the middle of the sofa, an extra adjustable leg is attached for improved balance. The collection is available as a corner sofa, an arm-

chair, a two-seater and a three-seater.





### Hobert

CORNER SOFA WITH BED





A universal corner sofa is inspired by the classic Scandinavian style, evident by its straight simple lines. Thanks to its advanced mechanism Hobert can turn into a comfortable bed easily, you just "pull and pop up".









# Hope Corner CORNER SOFA WITH BED



The Hope corner sofa is a special, bi-colored design, that turns into a big bed by removing the pillows. The pillows can be safely stored at the back of the sofa in a special storage space. Also, the inclined armrests provide various functionalities.



# Hope panoramic CORNER SOFA WITH BED AND 2 LONG CHAIRS













## Hope U Corner HOPE U SOFA WITH BED



















A classic armchair design found in modernity, by its bold, vivid colors serving comfort and steadiness with its tall, beech wooden legs.







A cup-shaped armchair with elegant soft lines, anatomically designed to support the lower back and the spine, created for some alone time. Ideal for non-sharers and lovers of personal space.





## **Melbourne**3 SEATER WITH BED