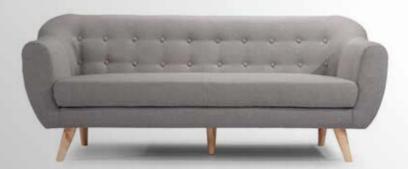

| 157 |
| BANNY ARMCHAIR         |     |
| CUBE ARMCHAIR          | 159 |
| BREST ARMCHAIR         |     |
| NEWPORT ARMCHAIR       | 161 |
| DJERBA ARMCHAIR        | 162 |
| RUDI ARMCHAIR          | 163 |
| LORA ARMCHAIR          | 164 |
| LOFT ARMCHAIR          | 165 |
| WILSON ARMCHAIR        | 166 |
|                        |     |









## Brenda CORNER SOFA/BED



















## **Bonita**SOFA SET















#### Casablanca CORNER SOFA











# Country













# Country



215 cm.









### Catia SOFA SET 3+2







#### Catia 3 S SOFA/BED











#### Connie













































# **Jorg** SOFA SET





































#### Lina corner





#### **Leonardo**SOFA SET











### **Leonardo**2 AND 3 SEATER











#### **Matera**MATERA SOFA/BED











#### Natasha ital

CORNER SOFA/BED











#### Natalie CORNER SOFA/BED













## **Oregon**SOFA/BED











## Oregon CORNENR SOFA/BED











#### Positano CORNER SOFA/BED











#### Samoa PANORAMIC SOFA







#### Samoa CORNER SOFA











## Stella CORNER SOFA/BED











## **Stella**SOFA/BED











# **Venlo**SOFA/BED











Maurice armchair

Dimensions:

**L** 71/ **D** 65 / H **72** cm.











**Cube** armchair

Dimensions:

**L** 68 / **D**68/ **H**70cm.













68 cm.







**Newport** armchair

Dimensions:

**L** 75 / **D**72 / **H**71cm.





**Djerba** armchair

Dimensions: **L** 63.5/ **D** 62.5 /**H** 76 cm.









**Rudi** armchair Dimensions: **L**60/ **D**75/77 / **H**75 cm.