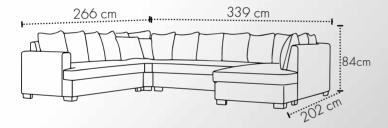

|
| WILSON ARMCHAIR        | 166 |
|                        |     |









## Brenda CORNER SOFA/BED



















## **Bonita**SOFA SET















#### Casablanca CORNER SOFA











# Country













# Country



215 cm.









### Catia SOFA SET 3+2







#### Catia 3 S SOFA/BED











#### Connie













































# **Jorg** SOFA SET





































#### Lina corner





#### **Leonardo**SOFA SET











### **Leonardo**2 AND 3 SEATER











#### **Matera**MATERA SOFA/BED











#### Natasha ital

CORNER SOFA/BED











#### Natalie CORNER SOFA/BED













## **Oregon**SOFA/BED











## Oregon CORNENR SOFA/BED











#### Positano CORNER SOFA/BED











#### Samoa PANORAMIC SOFA







#### Samoa CORNER SOFA











## Stella CORNER SOFA/BED











## **Stella**SOFA/BED











# **Venlo**SOFA/BED











Maurice armchair

Dimensions:

**L** 71/ **D** 65 / H **72** cm.











**Cube** armchair

Dimensions:

**L** 68 / **D**68/ **H**70cm.













68 cm.







**Newport** armchair

Dimensions:

**L** 75 / **D**72 / **H**71cm.





**Djerba** armchair

Dimensions: **L** 63.5/ **D** 62.5 /**H** 76 cm.









**Rudi** armchair Dimensions: **L**60/ **D**75/77 / **H**75 cm.















Lora armchair

Dimensions:
L 72/ D 65/70 / H 70cm.











**Loft** armchair Dimensions: **L** 77/ **D**85 / **H**85 cm.





**Wilson** armchair **Dimensions:** 

**L** 80/ **D**82/ **H** 84cm.







| NOTES — |  |  |  |
|---------|--|--|--|
|         |  |