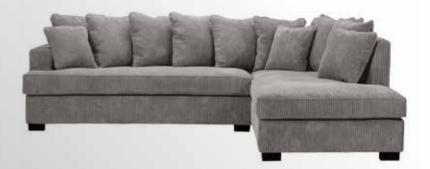

## Mattie

A corner sophisticated sofa, bringing comfort with its quality pillows in association with its angle-specific design supporting your back. The feeling of the quality pillows hugging you serves body support along with its thin delicate armrests. The detachable layering offers versatility, changing colors and washable abilities. It comes also as a 3 seater and 2 seater.