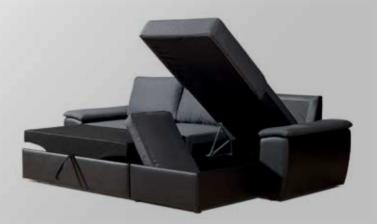

| NATALIE CORNER SOFA/BED      |     |
| OREGON SOFA/BED              |     |
| OREGON CORNER SOFA/BED       | 142 |
| POSITANO CORNER SOFA/BED     | 144 |
| POSITANO CORNER SOFA         | 146 |

| SAMOA PANORAMIC SOFA   | 148 |
|------------------------|-----|
| SAMOA CORNER SOFA      | 150 |
| STELLA CORNER SOFA/BED | 152 |
| STELLA SOFA/BED        | 154 |
| VENLO SOFA/BED         | 156 |
| MAURICE ARMCHAIR       | 157 |
| BANNY ARMCHAIR         |     |
| CUBE ARMCHAIR          | 159 |
| BREST ARMCHAIR         |     |
| NEWPORT ARMCHAIR       | 161 |
| DJERBA ARMCHAIR        | 162 |
| RUDI ARMCHAIR          | 163 |
| LORA ARMCHAIR          | 164 |
| LOFT ARMCHAIR          | 165 |
| WILSON ARMCHAIR        | 166 |
|                        |     |









## Brenda CORNER SOFA/BED



















## **Bonita**SOFA SET















#### Casablanca CORNER SOFA











# Country













# Country



215 cm.









### Catia SOFA SET 3+2







#### Catia 3 S SOFA/BED











#### Connie













































# **Jorg** SOFA SET





































#### Lina corner





#### **Leonardo**SOFA SET











### **Leonardo**2 AND 3 SEATER











#### **Matera**MATERA SOFA/BED











#### Natasha ital

CORNER SOFA/BED











#### Natalie CORNER SOFA/BED













## **Oregon**SOFA/BED











## Oregon CORNENR SOFA/BED











#### Positano CORNER SOFA/BED











#### Samoa PANORAMIC SOFA







#### Samoa CORNER SOFA











## Stella CORNER SOFA/BED











## **Stella**SOFA/BED