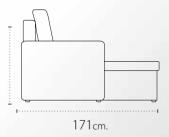

ED       | 142 |
| POSITANO CORNER SOFA/BED     | 144 |
| POSITANO CORNER SOFA         | 146 |

| SAMOA PANORAMIC SOFA   | 148 |
|------------------------|-----|
| SAMOA CORNER SOFA      | 150 |
| STELLA CORNER SOFA/BED | 152 |
| STELLA SOFA/BED        | 154 |
| VENLO SOFA/BED         | 156 |
| MAURICE ARMCHAIR       | 157 |
| BANNY ARMCHAIR         |     |
| CUBE ARMCHAIR          | 159 |
| BREST ARMCHAIR         |     |
| NEWPORT ARMCHAIR       | 161 |
| DJERBA ARMCHAIR        | 162 |
| RUDI ARMCHAIR          | 163 |
| LORA ARMCHAIR          | 164 |
| LOFT ARMCHAIR          | 165 |
| WILSON ARMCHAIR        | 166 |
|                        |     |









## Brenda CORNER SOFA/BED



















## **Bonita**SOFA SET















#### Casablanca CORNER SOFA











# Country













# Country



215 cm.









### Catia SOFA SET 3+2







#### Catia 3 S SOFA/BED











#### Connie













































# **Jorg** SOFA SET





































#### Lina corner





#### **Leonardo**SOFA SET











### **Leonardo**2 AND 3 SEATER











#### **Matera**MATERA SOFA/BED











#### Natasha ital

CORNER SOFA/BED











#### Natalie CORNER SOFA/BED













## **Oregon**SOFA/BED











## Oregon CORNENR SOFA/BED











#### Positano CORNER SOFA/BED











#### Samoa PANORAMIC SOFA







#### Samoa CORNER SOFA











## Stella CORNER SOFA/BED











## **Stella**SOFA/BED











# **Venlo**SOFA/BED











Maurice armchair

Dimensions:

**L** 71/ **D** 65 / H **72** cm.