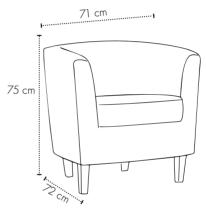

**Newport** armchair

Dimensions:

**L** 75 / **D**72 / **H**71cm.

**Djerba** armchair

Dimensions: **L** 63.5/ **D** 62.5 /**H** 76 cm.

**Rudi** armchair Dimensions: **L**60/ **D**75/77 / **H**75 cm.

Lora armchair