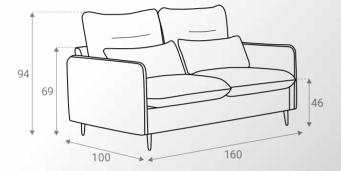

ariety of options to overnight visitors and university students.









## **Montreal**MODULAR SOFA





































### Park Panoramic



A modular, convertible sofa especially convenient for large friend groups is a must in modern living rooms. Multi-usage is recommended, due to its quick and easy change in removing and adding pieces in multiple combinations.









A modern sofa in Scandinavian style, with a distinctive French seam all the way up to the two delicate armrests serving comfort and ergonomics. Ideal for hosting your guests, since the sofa turns easily into an anatomical bed with pillows being the mattress, and its metallic mechanism along with the spine-supporting planks offering steadiness.



































## Ronda Pro

2 SEATER







## Ronda Pro

2 SEATER









### Soledad

3 SEATER WITH BED





Two-option giving seater and bed, with metallic inside mechanism that ensures steady sleeping and sitting. Easily transforms into a bed, with the back pillows making the mattress on top of the ergonomic planks, serving efficiency and effectiveness in a household. Apart from the body support, the slide-alike armrest promotes an extra design initiative touch.









#### INDEX

| ALMERIA SOFA BED             | 96  |
|------------------------------|-----|
| BRENDA SOFA/BED              | 98  |
| BONITA CORNER SOFA           | 100 |
| BONITA 1+2+3                 |     |
| CASABLANCA CORNER SOFA       | 104 |
| COUNTRY LONG CHAIR SOFA      | 106 |
| COUNTRY 1+2+3                |     |
| CATIA SOFA SET 2+3           |