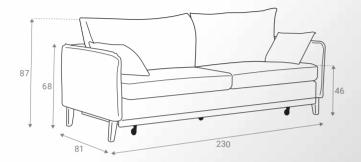

## **Darwin**3 SEATER WITH BED

An alternative design option to the model Alice 3s, Darwin 3s distinct itself with the two big back pillows offering the same advantageous abilities but with a slightly different aesthetic.