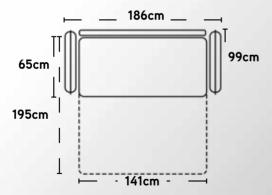

Capacity for 3 people, earth tones palette, two functionalities as sofa and bed, which is ideal for compact spaces. Easily unfolds and folds back automatically, ideal for people rushing for work and coming back for a casual everyday sleep. All mattresses up to 14 cm are suitable.