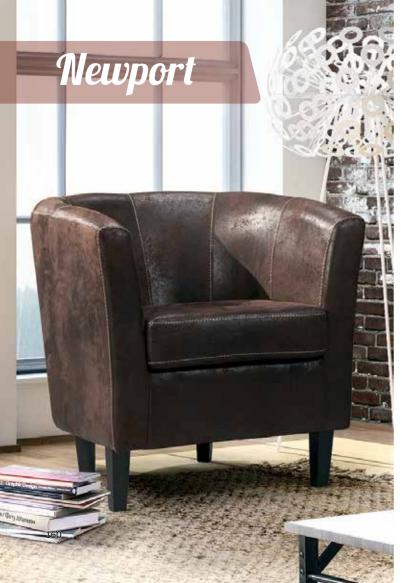

**Newport** armchair

Dimensions:

**L** 75 / **D**72 / **H**71cm.

**Djerba** armchair

Dimensions: **L** 63.5/ **D** 62.5 /**H** 76 cm.

**Rudi** armchair Dimensions: **L**60/ **D**75/77 / **H**75 cm.

Lora armchair