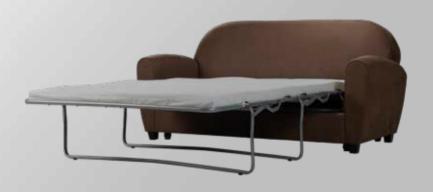

Capacity for 3 people, earth tones palette, two functionalities as sofa and bed, which is ideal for compact spaces. Easily unfolds and folds back automatically, ideal for people rushing for work and coming back for a casual everyday sleep. All mattresses up to 14 cm are suitable.