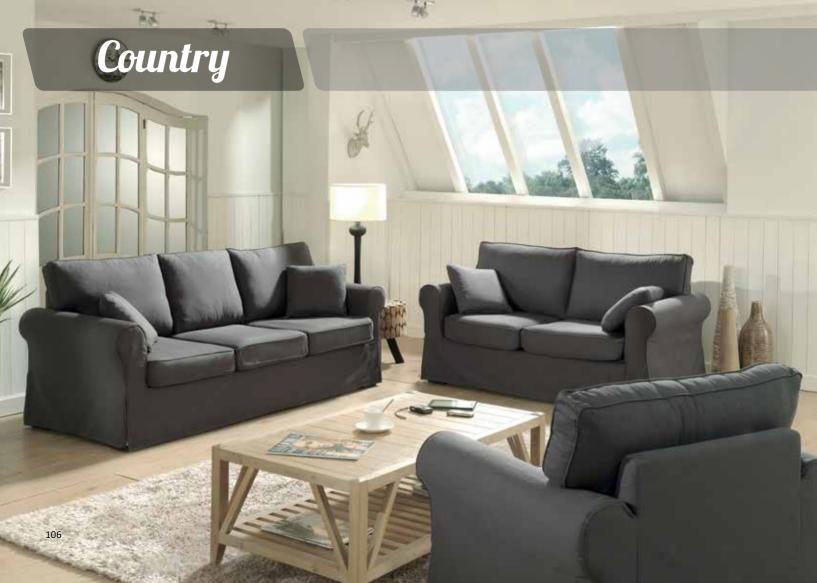

| 142 |
| POSITANO CORNER SOFA/BED     | 144 |
| POSITANO CORNER SOFA         | 146 |

| SAMOA PANORAMIC SOFA   | 148 |
|------------------------|-----|
| SAMOA CORNER SOFA      | 150 |
| STELLA CORNER SOFA/BED | 152 |
| STELLA SOFA/BED        | 154 |
| VENLO SOFA/BED         | 156 |
| MAURICE ARMCHAIR       | 157 |
| BANNY ARMCHAIR         |     |
| CUBE ARMCHAIR          | 159 |
| BREST ARMCHAIR         |     |
| NEWPORT ARMCHAIR       | 161 |
| DJERBA ARMCHAIR        | 162 |
| RUDI ARMCHAIR          | 163 |
| LORA ARMCHAIR          | 164 |
| LOFT ARMCHAIR          | 165 |
| WILSON ARMCHAIR        | 166 |
|                        |     |









## Brenda CORNER SOFA/BED



















## **Bonita**SOFA SET















#### Casablanca CORNER SOFA











# Country













# Country



215 cm.









### Catia SOFA SET 3+2







#### Catia 3 S SOFA/BED











#### Connie













































# **Jorg** SOFA SET





































#### Lina corner





#### **Leonardo**SOFA SET











### **Leonardo**2 AND 3 SEATER











#### **Matera**MATERA SOFA/BED











#### Natasha ital

CORNER SOFA/BED











#### Natalie CORNER SOFA/BED













## **Oregon**SOFA/BED











## Oregon CORNENR SOFA/BED











#### Positano CORNER SOFA/BED











#### Samoa PANORAMIC SOFA







#### Samoa CORNER SOFA











## Stella CORNER SOFA/BED











## **Stella**SOFA/BED











# **Venlo**SOFA/BED











Maurice armchair

Dimensions:

**L** 71/ **D** 65 / H **72** cm.











**