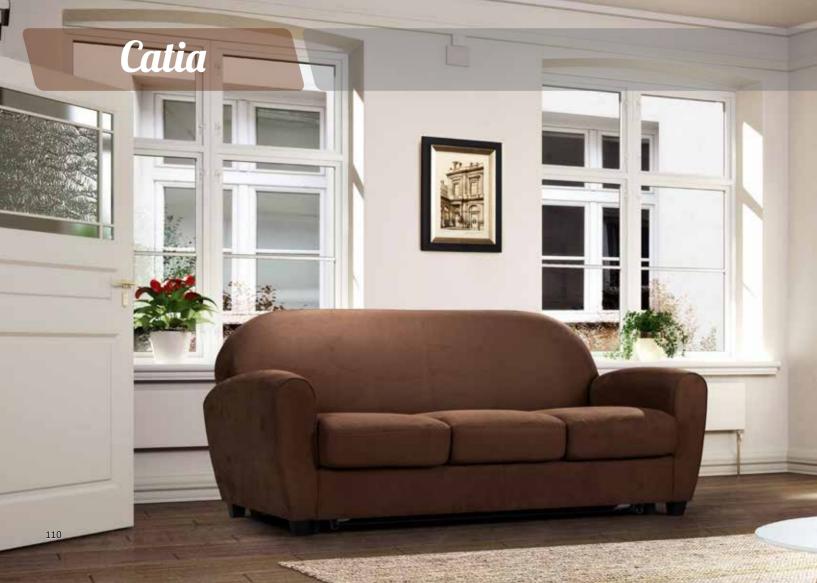

ORNER SOFA         | 146 |

| SAMOA PANORAMIC SOFA   | 148 |
|------------------------|-----|
| SAMOA CORNER SOFA      | 150 |
| STELLA CORNER SOFA/BED | 152 |
| STELLA SOFA/BED        | 154 |
| VENLO SOFA/BED         | 156 |
| MAURICE ARMCHAIR       | 157 |
| BANNY ARMCHAIR         |     |
| CUBE ARMCHAIR          | 159 |
| BREST ARMCHAIR         |     |
| NEWPORT ARMCHAIR       | 161 |
| DJERBA ARMCHAIR        | 162 |
| RUDI ARMCHAIR          | 163 |
| LORA ARMCHAIR          | 164 |
| LOFT ARMCHAIR          | 165 |
| WILSON ARMCHAIR        | 166 |
|                        |     |









## Brenda CORNER SOFA/BED



















## **Bonita**SOFA SET















#### Casablanca CORNER SOFA











# Country













# Country



215 cm.









### Catia SOFA SET 3+2







#### Catia 3 S SOFA/BED











#### Connie













































# **Jorg** SOFA SET





































#### Lina corner





#### **Leonardo**SOFA SET











### **Leonardo**2 AND 3 SEATER











#### **Matera**MATERA SOFA/BED











#### Natasha ital

CORNER SOFA/BED











#### Natalie CORNER SOFA/BED













## **Oregon**SOFA/BED











## Oregon CORNENR SOFA/BED











#### Positano CORNER SOFA/BED











#### Samoa PANORAMIC SOFA







#### Samoa CORNER SOFA











## Stella CORNER SOFA/BED











## **Stella**SOFA/BED











# **Venlo**SOFA/BED











Maurice armchair

Dimensions:

**L** 71/ **D** 65 / H **72** cm.











**Cube** armchair

Dimensions:

**L** 68 / **D**68/ **H**70cm.