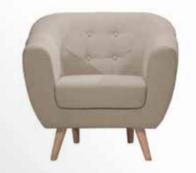

A/BED         | 156 |
| MAURICE ARMCHAIR       | 157 |
| BANNY ARMCHAIR         |     |
| CUBE ARMCHAIR          | 159 |
| BREST ARMCHAIR         |     |
| NEWPORT ARMCHAIR       | 161 |
| DJERBA ARMCHAIR        | 162 |
| RUDI ARMCHAIR          | 163 |
| LORA ARMCHAIR          | 164 |
| LOFT ARMCHAIR          | 165 |
| WILSON ARMCHAIR        | 166 |
|                        |     |









## Brenda CORNER SOFA/BED



















## **Bonita**SOFA SET















#### Casablanca CORNER SOFA











# Country













# Country



215 cm.









### Catia SOFA SET 3+2







#### Catia 3 S SOFA/BED











#### Connie













































# **Jorg** SOFA SET





































#### Lina corner





#### **Leonardo**SOFA SET











### **Leonardo**2 AND 3 SEATER











#### **Matera**MATERA SOFA/BED











#### Natasha ital

CORNER SOFA/BED











#### Natalie CORNER SOFA/BED













## **Oregon**SOFA/BED











## Oregon CORNENR SOFA/BED











#### Positano CORNER SOFA/BED











#### Samoa PANORAMIC SOFA







#### Samoa CORNER SOFA











## Stella CORNER SOFA/BED











## **Stella**SOFA/BED











# **Venlo**SOFA/BED











Maurice armchair

Dimensions:

**L** 71/ **D** 65 / H **72** cm.











**Cube** armchair

Dimensions:

**L** 68 / **D**68/ **H**70cm.













68 cm.







**Newport** armchair

Dimensions:

**L** 75 / **D**72 / **H**71cm.





**Djerba** armchair

Dimensions: **L** 63.5/ **D** 62.5 /**H** 76 cm.









**Rudi** armchair Dimensi