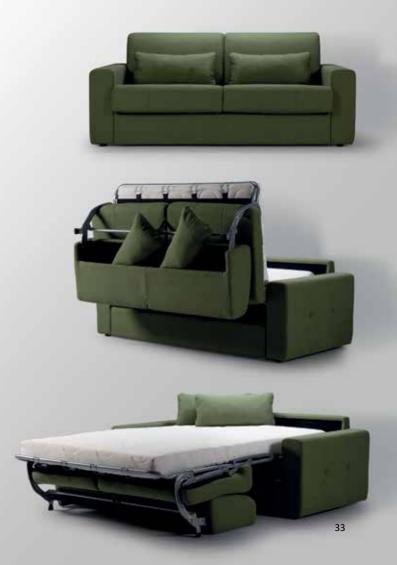

Capacity for 3 people, earth tones palette, two functionalities as sofa and bed, which is ideal for compact spaces. Easily unfolds and folds back automatically, ideal for people rushing for work and coming back for a casual everyday sleep. All mattresses up to 14 cm are suitable.