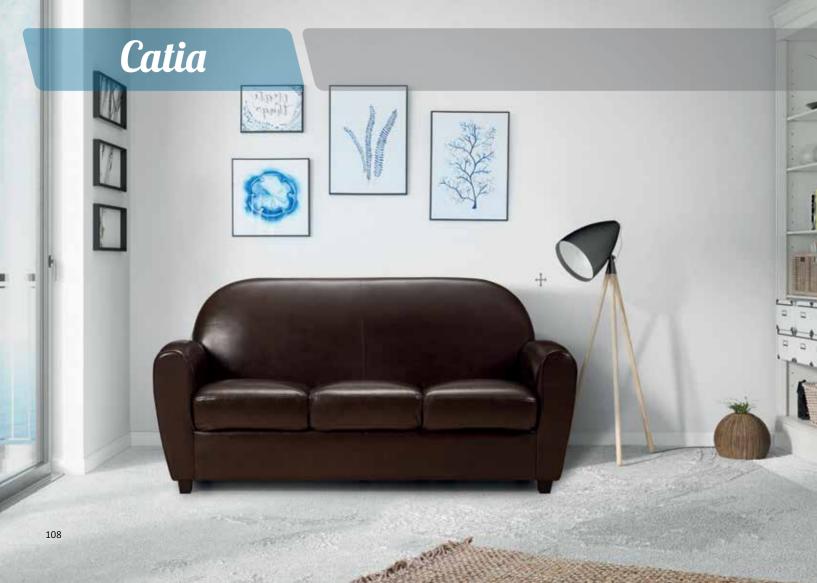

Bringing back the old times, Catia incorporates vintage style in modern times. With high-quality cushions in rounded lines, offering extra comfort, from the back of the armchair to the sitting cushion.