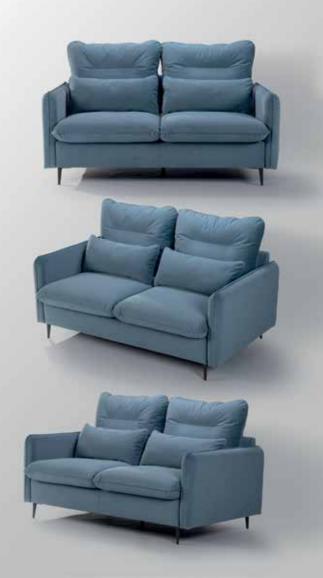

iety of options to overnight visitors and university students.









## **Montreal**MODULAR SOFA





































### Park Panoramic



A modular, convertible sofa especially convenient for large friend groups is a must in modern living rooms. Multi-usage is recommended, due to its quick and easy change in removing and adding pieces in multiple combinations.









A modern sofa in Scandinavian style, with a distinctive French seam all the way up to the two delicate armrests serving comfort and ergonomics. Ideal for hosting your guests, since the sofa turns easily into an anatomical bed with pillows being the mattress, and its metallic mechanism along with the spine-supporting planks offering steadiness.



































## Ronda Pro

2 SEATER







## Ronda Pro

2 SEATER









### Soledad

3 SEATER WITH BED





Two-option giving seater and bed, with metallic inside mechanism that ensures steady sleeping and sitting. Easily transforms into a bed, with the back pillows making the mattress on top of the ergonomic planks, serving efficiency and effectiveness in a household. Apart from the body support, the slide-alike armrest promotes an extra design initiative touch.









#### INDEX

| ALMERIA SOFA BED             | 96  |
|------------------------------|-----|
| BRENDA SOFA/BED              | 98  |
| BONITA CORNER SOFA           | 100 |
| BONITA 1+2+3                 |     |
| CASABLANCA CORNER SOFA       | 104 |
| COUNTRY LONG CHAIR SOFA      | 106 |
| COUNTRY 1+2+3                |     |
| CATIA SOFA SET 2+3           | 11