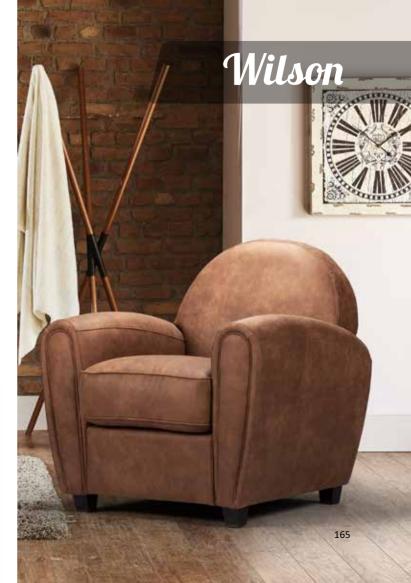

Dimensions:
L 72/ D 65/70 / H 70cm.

**Loft** armchair Dimensions: **L** 77/ **D**85 / **H**85 cm.

**Wilson** armchair **Dimensions:** 

**L** 80/ **D**82/ **H** 84cm.

| NOTES — |  |  |  |
|---------|--|--|--|
|         |  |  |  |
|         |  |  |  |
|         |  |  |  |
|         |  |  |  |
|         |  |  |  |
|         |  |  |  |
|         |  |  |  |
|         |  |  |  |
|         |  |  |  |
|         |  |  |  |
|         |  |  |  |
|         |  |  |  |
|         |  |  |  |
|         |  |  |  |
|         |  |  |  |