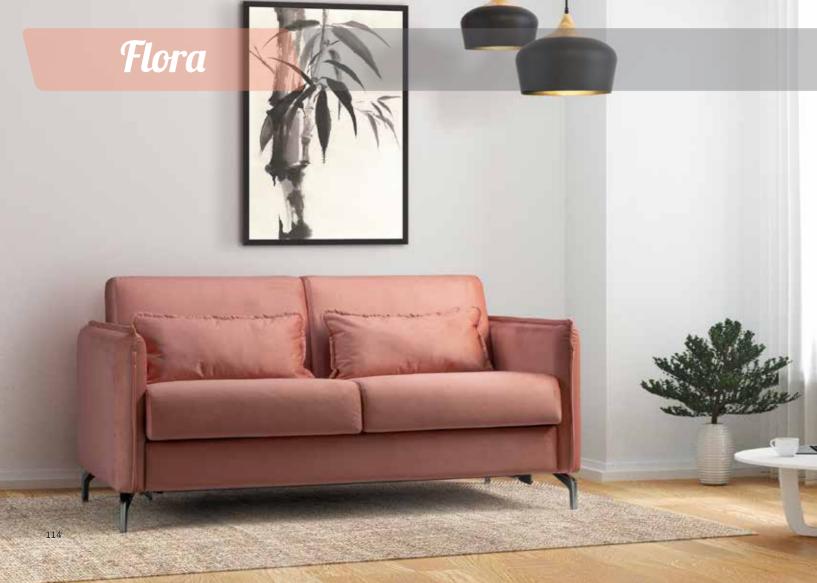

3 SEATER WITH BED AND FOLDING MECHANISM

With more subtle lines and an elegant French seem wrapping the arms, modernity enters the room. Flora promises to satisfy even the most demanding tastes without compromising functionality. Quick and easy use of its metallic unfolding mechanism, where the metal further develops into elegant tall legs. Extra space for pillows is also available on the back of the sofa. Strongly recommended for everyday sleeping. The luxurious variety of fabrics is also a plus.