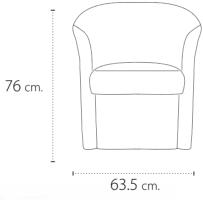

**Newport** armchair

Dimensions:

**L** 75 / **D**72 / **H**71cm.

**Djerba** armchair

Dimensions: **L** 63.5/ **D** 62.5 /**H** 76 cm.

**Rudi** armchair Dimensions: **L**60/ **D**75/77 / **H**75 cm.

Lora armchair