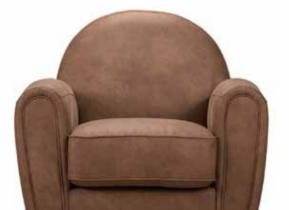

# Rudi 30 ARMCHAIR

**Newport** armchair

Dimensions:

**L** 75 / **D**72 / **H**71cm.

**Djerba** armchair

Dimensions: **L** 63.5/ **D** 62.5 /**H** 76 cm.

**Rudi** armchair Dimensions: **L**60/ **D**75/77 / **H**75 cm.

Lora armchair