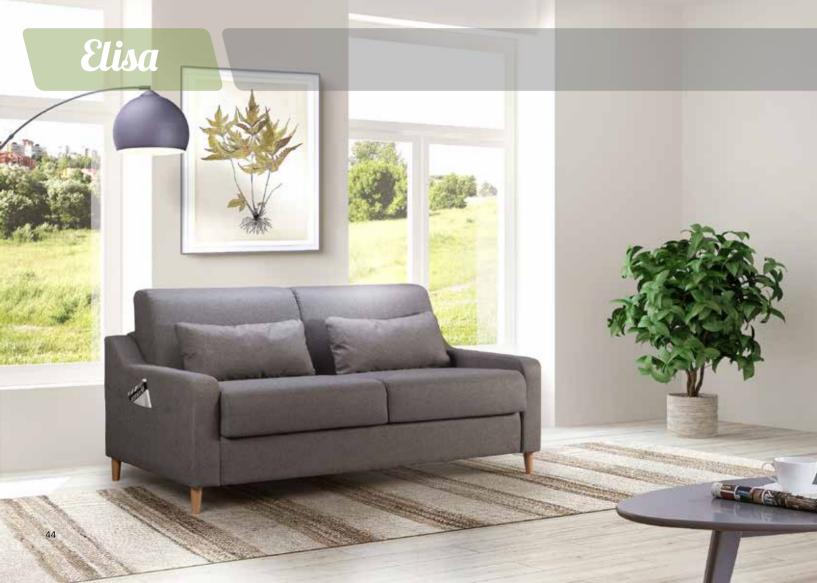

#### Elisa

3 SEATER WITH BED WITH FOLDING MECHANISM

Elisa is suitable for 3 people, easily turns into bed with an automatic mechanism and folds back similarly. With tall wooden legs and an extra detail on the arms that add a designer essence in your living room. Ideal for people rushing for work and coming back for a casual everyday sleep. All mattresses up to 14 cm are suitable.