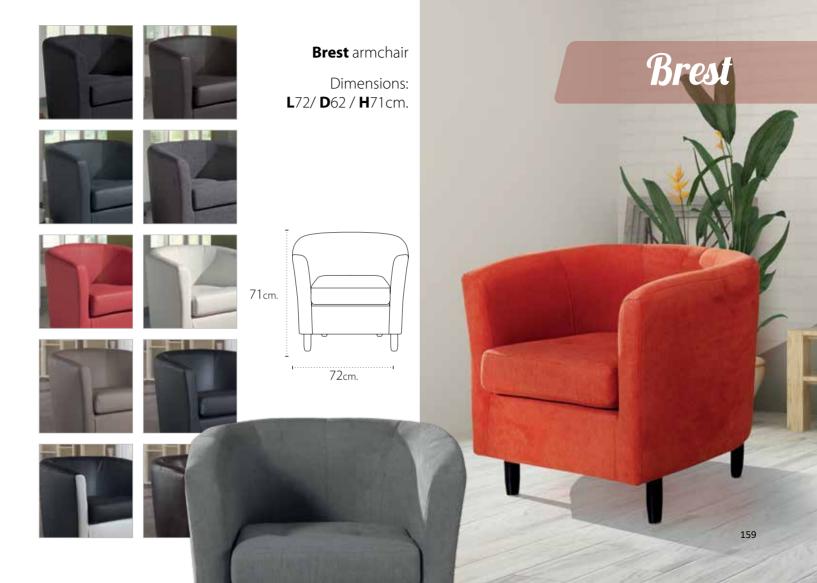

Brest is a casual, bi-colored (in frame and cushion), cup-shaped arm-chair, made according to a simple, all-time classic design. Along with quality materials making up the cushions, the beech wood legs offer both quality and trust with its steadiness.

**Newport** armchair

Dimensions:

**L** 75 / **D**72 / **H**71cm.

**Djerba** armchair

Dimensions: **L** 63.5/ **D** 62.5 /**H** 76 cm.

**Rudi** armchair Dimensions: **L**60/ **D**75/77 / **H**75 cm.

Lora armchair