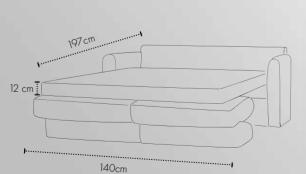

|
| CUBE ARMCHAIR          | 159 |
| BREST ARMCHAIR         |     |
| NEWPORT ARMCHAIR       | 161 |
| DJERBA ARMCHAIR        | 162 |
| RUDI ARMCHAIR          | 163 |
| LORA ARMCHAIR          | 164 |
| LOFT ARMCHAIR          | 165 |
| WILSON ARMCHAIR        | 166 |
|                        |     |









## Brenda CORNER SOFA/BED



















## **Bonita**SOFA SET















#### Casablanca CORNER SOFA











# Country













# Country



215 cm.









### Catia SOFA SET 3+2







#### Catia 3 S SOFA/BED











#### Connie













































# **Jorg** SOFA SET





































#### Lina corner





#### **Leonardo**SOFA SET











### **Leonardo**2 AND 3 SEATER











#### **Matera**MATERA SOFA/BED











#### Natasha ital

CORNER SOFA/BED











#### Natalie CORNER SOFA/BED













## **Oregon**SOFA/BED











## Oregon CORNENR SOFA/BED











#### Positano CORNER SOFA/BED











#### Samoa PANORAMIC SOFA







#### Samoa CORNER SOFA











## Stella CORNER SOFA/BED











## **Stella**SOFA/BED











# **Venlo**SOFA/BED











Maurice armchair

Dimensions:

**L** 71/ **D** 65 / H **72** cm.











**Cube** armchair

Dimensions:

**L** 68 / **D**68/ **H**70cm.













68 cm.







**Newport** armchair

Dimensions:

**L** 75 / **D**72 / **H**71cm.





**Djerba** armchair

Dimensions: **L** 63.5/ **D** 62.5 /**H** 76 cm.









**Rudi** armchair Dimensions: **L**60/ **D**75/77 / **H**75 cm.















Lora armchair

Dimensions:
L