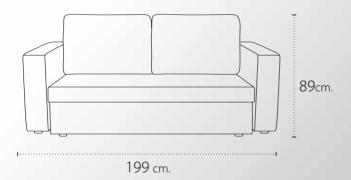

| 148 |
|------------------------|-----|
| SAMOA CORNER SOFA      | 150 |
| STELLA CORNER SOFA/BED | 152 |
| STELLA SOFA/BED        | 154 |
| VENLO SOFA/BED         | 156 |
| MAURICE ARMCHAIR       | 157 |
| BANNY ARMCHAIR         |     |
| CUBE ARMCHAIR          | 159 |
| BREST ARMCHAIR         |     |
| NEWPORT ARMCHAIR       | 161 |
| DJERBA ARMCHAIR        | 162 |
| RUDI ARMCHAIR          | 163 |
| LORA ARMCHAIR          | 164 |
| LOFT ARMCHAIR          | 165 |
| WILSON ARMCHAIR        | 166 |
|                        |     |









## Brenda CORNER SOFA/BED



















## **Bonita**SOFA SET















#### Casablanca CORNER SOFA











# Country













# Country



215 cm.









### Catia SOFA SET 3+2







#### Catia 3 S SOFA/BED











#### Connie













































# **Jorg** SOFA SET





































#### Lina corner





#### **Leonardo**SOFA SET











### **Leonardo**2 AND 3 SEATER











#### **Matera**MATERA SOFA/BED











#### Natasha ital

CORNER SOFA/BED











#### Natalie CORNER SOFA/BED













## **Oregon**SOFA/BED











## Oregon CORNENR SOFA/BED











#### Positano CORNER SOFA/BED











#### Samoa PANORAMIC SOFA







#### Samoa CORNER SOFA











## Stella CORNER SOFA/BED











## **Stella**SOFA/BED











# **Venlo**SOFA/BED











Maurice armchair

Dimensions:

**L** 71/ **D** 65 / H **72** cm.











**Cube** armchair

Dimensions:

**L** 68 / **D**68/ **H**70cm.













68 cm.







**Newport** armchair