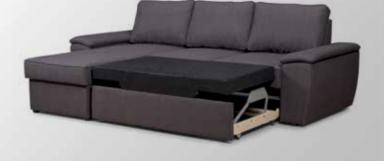

36 |
| NATALIE CORNER SOFA/BED      |     |
| OREGON SOFA/BED              |     |
| OREGON CORNER SOFA/BED       | 142 |
| POSITANO CORNER SOFA/BED     | 144 |
| POSITANO CORNER SOFA         | 146 |

| SAMOA PANORAMIC SOFA   | 148 |
|------------------------|-----|
| SAMOA CORNER SOFA      | 150 |
| STELLA CORNER SOFA/BED | 152 |
| STELLA SOFA/BED        | 154 |
| VENLO SOFA/BED         | 156 |
| MAURICE ARMCHAIR       | 157 |
| BANNY ARMCHAIR         |     |
| CUBE ARMCHAIR          | 159 |
| BREST ARMCHAIR         |     |
| NEWPORT ARMCHAIR       | 161 |
| DJERBA ARMCHAIR        | 162 |
| RUDI ARMCHAIR          | 163 |
| LORA ARMCHAIR          | 164 |
| LOFT ARMCHAIR          | 165 |
| WILSON ARMCHAIR        | 166 |
|                        |     |









## Brenda CORNER SOFA/BED



















## **Bonita**SOFA SET















#### Casablanca CORNER SOFA











# Country













# Country



215 cm.









### Catia SOFA SET 3+2







#### Catia 3 S SOFA/BED











#### Connie













































# **Jorg** SOFA SET





































#### Lina corner





#### **Leonardo**SOFA SET











### **Leonardo**2 AND 3 SEATER











#### **Matera**MATERA SOFA/BED











#### Natasha ital

CORNER SOFA/BED











#### Natalie CORNER SOFA/BED













## **Oregon**SOFA/BED











## Oregon CORNENR SOFA/BED











#### Positano CORNER SOFA/BED











#### Samoa PANORAMIC SOFA







#### Samoa CORNER SOFA











## Stella CORNER SOFA/BED











## **Stella**SOFA/BED