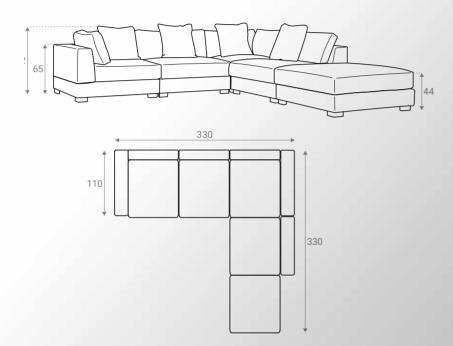

rs serving comfort and steadiness with its tall, beech wooden legs.







A cup-shaped armchair with elegant soft lines, anatomically designed to support the lower back and the spine, created for some alone time. Ideal for non-sharers and lovers of personal space.





## **Melbourne**3 SEATER WITH BED















## **Merida**3 SEATER WITH BED





Merida 3seater that turns into an anatomical bed with pillows being the mattress, and its metallic mechanism along with the spine-supporting planks offering steadiness, makes university students life a little easier. Since it serves both seater and bed abilities, not much space is needed to accommodate it. Such minimalistic sofa offers a variety of options to overnight visitors and university students.









## **Montreal**MODULAR SOFA





































### Park Panoramic



A modular, convertible sofa especially convenient for large friend groups is a must in modern living rooms. Multi-usage is recommended, due to its quick and easy change in removing and adding pieces in multiple combinations.









A modern sofa in Scandinavian style, with a distinctive French seam all the way up to the two delicate armrests serving comfort and ergonomics. Ideal for hosting your guests, since the sofa turns easily into an anatomical bed with pillows being the mattress, and its metallic mechanism along with the spine-supporting planks offering steadiness.



































## Ronda Pro

2 SEATER







## Ronda Pro

2 SEATER









### Soledad

3 SEATER WITH BED





Two-option giving seater and