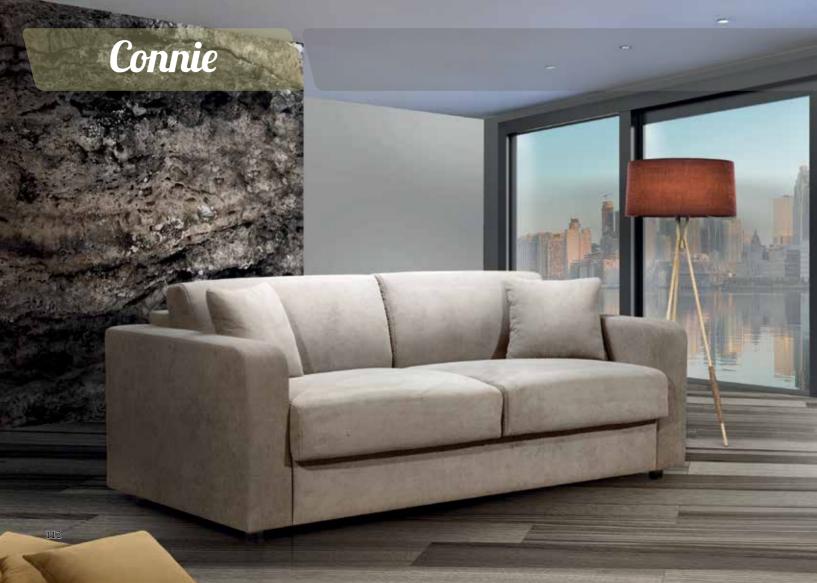

PANORAMIC SOFA   | 148 |
|------------------------|-----|
| SAMOA CORNER SOFA      | 150 |
| STELLA CORNER SOFA/BED | 152 |
| STELLA SOFA/BED        | 154 |
| VENLO SOFA/BED         | 156 |
| MAURICE ARMCHAIR       | 157 |
| BANNY ARMCHAIR         |     |
| CUBE ARMCHAIR          | 159 |
| BREST ARMCHAIR         |     |
| NEWPORT ARMCHAIR       | 161 |
| DJERBA ARMCHAIR        | 162 |
| RUDI ARMCHAIR          | 163 |
| LORA ARMCHAIR          | 164 |
| LOFT ARMCHAIR          | 165 |
| WILSON ARMCHAIR        | 166 |
|                        |     |









## Brenda CORNER SOFA/BED



















## **Bonita**SOFA SET















#### Casablanca CORNER SOFA











# Country













# Country



215 cm.









### Catia SOFA SET 3+2







#### Catia 3 S SOFA/BED











#### Connie













































# **Jorg** SOFA SET





































#### Lina corner





#### **Leonardo**SOFA SET











### **Leonardo**2 AND 3 SEATER











#### **Matera**MATERA SOFA/BED











#### Natasha ital

CORNER SOFA/BED











#### Natalie CORNER SOFA/BED













## **Oregon**SOFA/BED











## Oregon CORNENR SOFA/BED











#### Positano CORNER SOFA/BED











#### Samoa PANORAMIC SOFA







#### Samoa CORNER SOFA











## Stella CORNER SOFA/BED











## **Stella**SOFA/BED











# **Venlo**SOFA/BED











Maurice armchair

Dimensions:

**L** 71/ **D** 65 / H **72** cm.











**Cube** armchair

Dimensions:

**L** 68 / **D**68/ **H**70cm.













68 cm.







**Newpo