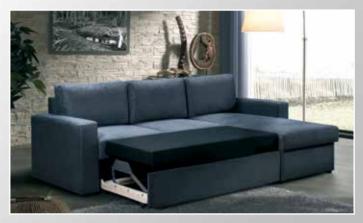

RMCHAIR         |     |
| NEWPORT ARMCHAIR       | 161 |
| DJERBA ARMCHAIR        | 162 |
| RUDI ARMCHAIR          | 163 |
| LORA ARMCHAIR          | 164 |
| LOFT ARMCHAIR          | 165 |
| WILSON ARMCHAIR        | 166 |
|                        |     |









## Brenda CORNER SOFA/BED



















## **Bonita**SOFA SET















#### Casablanca CORNER SOFA











# Country













# Country



215 cm.









### Catia SOFA SET 3+2







#### Catia 3 S SOFA/BED











#### Connie













































# **Jorg** SOFA SET





































#### Lina corner





#### **Leonardo**SOFA SET











### **Leonardo**2 AND 3 SEATER











#### **Matera**MATERA SOFA/BED











#### Natasha ital

CORNER SOFA/BED











#### Natalie CORNER SOFA/BED













## **Oregon**SOFA/BED











## Oregon CORNENR SOFA/BED











#### Positano CORNER SOFA/BED











#### Samoa PANORAMIC SOFA







#### Samoa CORNER SOFA











## Stella CORNER SOFA/BED











## **Stella**SOFA/BED











# **Venlo**SOFA/BED











Maurice armchair

Dimensions:

**L** 71/ **D** 65 / H **72** cm.











**Cube** armchair

Dimensions:

**L** 68 / **D**68/ **H**70cm.













68 cm.







**Newport** armchair

Dimensions:

**L** 75 / **D**72 / **H**71cm.





**Djerba** armchair

Dimensions: **L** 63.5/ **D** 62.5 /**H** 76 cm.









**Rudi** armchair Dimensions: **L**60/ **D**75/77 / **H**75 cm.















Lora armchair

Dimensions:
L 72/ D 65/70 / H 70cm.











**Loft** armch