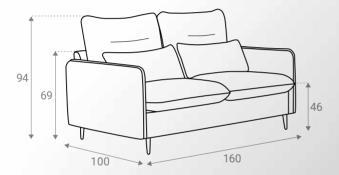

ccommodate it. Such minimalistic sofa offers a variety of options to overnight visitors and university students.









## **Montreal**MODULAR SOFA





































### Park Panoramic



A modular, convertible sofa especially convenient for large friend groups is a must in modern living rooms. Multi-usage is recommended, due to its quick and easy change in removing and adding pieces in multiple combinations.









A modern sofa in Scandinavian style, with a distinctive French seam all the way up to the two delicate armrests serving comfort and ergonomics. Ideal for hosting your guests, since the sofa turns easily into an anatomical bed with pillows being the mattress, and its metallic mechanism along with the spine-supporting planks offering steadiness.



































## Ronda Pro

2 SEATER







## Ronda Pro

2 SEATER









### Soledad

3 SEATER WITH BED





Two-option giving seater and bed, with metallic inside mechanism that ensures steady sleeping and sitting. Easily transforms into a bed, with the back pillows making the mattress on top of the ergonomic planks, serving efficiency and effectiveness in a household. Apart from the body support, the slide-alike armrest promotes an extra design initiative touch.









#### INDEX

| ALMERIA SOFA BED             | 96  |
|------------------------------|-----|
| BRENDA SOFA/BED              | 98  |
| BONITA CORNER SOFA           | 100 |
| BONITA 1+2+3                 |     |
| CASABLANCA CORNER SOFA       | 104 |
| COUNTRY LONG CHAIR SOFA      | 106 |
| COUNTRY 1+2+3