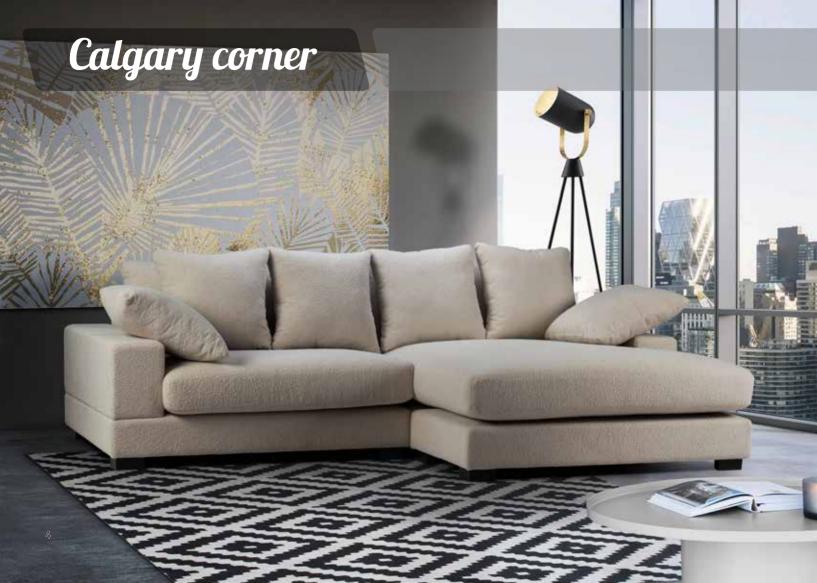

## Alberta 3s mat.132

SOFA/BED













# Calgary corner CORNER SOFA





## **Denise**ARMACHAIR







### Dublin corner

227

44

CORNER SOFA





#### Florida 2s

**SOFA** 



The Florida collection is defined by the clean straight lines, and with a minimalistic approach that yields to modern aesthetics. Each piece is made with high-quality materials that bring extra comfort, elegant slim tall metallic legs that ensure steadiness. The color palette varies for the customer to choose as well as the texture, with an exceptional option for velvet. In the middle of the sofa, an extra adjustable leg is attached for improved balance. The collection is available as a corner sofa, an armchair, a two-seater and a three-seater.





## **Palma**









# Antibes 2s







Mainly based on Italian style, but also a combination of othe