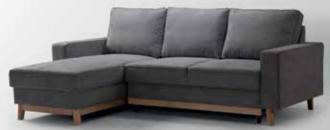

t slim tall metallic legs that ensure steadiness. The color palette varies for the customer to choose as well as the texture, with an exceptional option for velvet. In the middle of the sofa, an extra adjustable leg is attached for improved balance. The collection is available as a corner sofa, an armchair, a two-seater and a three-seater.









velvet. In the middle of the sofa, an extra adjustable leg is attached for improved balance. The collection is available as a corner sofa, an arm-

chair, a two-seater and a three-seater.





### Hobert

CORNER SOFA WITH BED





A universal corner sofa is inspired by the classic Scandinavian style, evident by its straight simple lines. Thanks to its advanced mechanism Hobert can turn into a comfortable bed easily, you just "pull and pop up".









# Hope Corner CORNER SOFA WITH BED



The Hope corner sofa is a special, bi-colored design, that turns into a big bed by removing the pillows. The pillows can be safely stored at the back of the sofa in a special storage space. Also, the inclined armrests provide various functionalities.



# Hope panoramic CORNER SOFA WITH BED AND 2 LONG CHAIRS













## Hope U Corner HOPE U SOFA WITH BED



















A classic armchair design found in modernity, by its bold, vivid colors serving comfort and steadiness with its tall, beech wooden legs.







A cup-shaped armchair with elegant soft lines, anatomically designed to support the lower back and the spine, created for some alone time. Ideal for non-sharers and lovers of personal space.





## **Melbourne**3 SEATER WITH BED