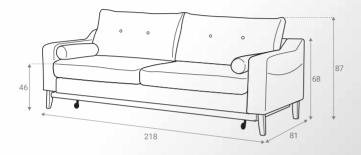

# Hope Corner CORNER SOFA WITH BED



The Hope corner sofa is a special, bi-colored design, that turns into a big bed by removing the pillows. The pillows can be safely stored at the back of the sofa in a special storage space. Also, the inclined armrests provide various functionalities.



# Hope panoramic CORNER SOFA WITH BED AND 2 LONG CHAIRS













## Hope U Corner HOPE U SOFA WITH BED



















A classic armchair design found in modernity, by its bold, vivid colors serving comfort and steadiness with its tall, beech wooden legs.







A cup-shaped armchair with elegant soft lines, anatomically designed to support the lower back and the spine, created for some alone time. Ideal for non-sharers and lovers of personal space.





## **Melbourne**3 SEATER WITH BED















## **Merida**3 SEATER WITH BED





Merida 3seater that turns into an anatomical bed with pillows being the mattress, and its metallic mechanism along with the spine-supporting planks offering steadiness, makes university students life a little easier. Since it serves both seater and bed abilities, not much space is needed to accommodate it. Such minimalistic sofa offers a variety of options to overnight visitors and university students.









## **Montreal**MODULAR SOFA





































### Park Panoramic



A modular, convertible sofa especially convenient for large friend groups is a must in modern living rooms. Multi-usage is recommended, due to its quick and easy change in removing and adding pieces in multiple combinations.









A modern sofa