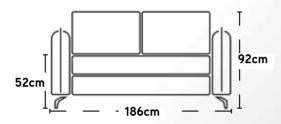

3 SEATER WITH BED AND FOLDING MECHANISM

With more subtle lines and an elegant French seem wrapping the arms, modernity enters the room. Flora promises to satisfy even the most demanding tastes without compromising functionality. Quick and easy use of its metallic unfolding mechanism, where the metal further develops into elegant tall legs. Extra space for pillows is also available on the back of the sofa. Strongly recommended for everyday sleeping. The luxurious variety of fabrics is also a plus.