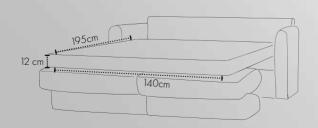

# **Venlo**SOFA/BED

Maurice armchair

Dimensions:

**L** 71/ **D** 65 / H **72** cm.

**Cube** armchair

Dimensions:

**L** 68 / **D**68/ **H**70cm.

68 cm.