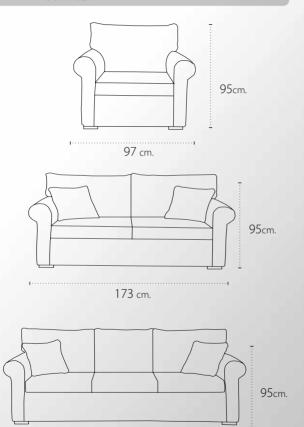

SITANO CORNER SOFA/BED     | 144 |
| POSITANO CORNER SOFA         | 146 |

| SAMOA PANORAMIC SOFA   | 148 |
|------------------------|-----|
| SAMOA CORNER SOFA      | 150 |
| STELLA CORNER SOFA/BED | 152 |
| STELLA SOFA/BED        | 154 |
| VENLO SOFA/BED         | 156 |
| MAURICE ARMCHAIR       | 157 |
| BANNY ARMCHAIR         |     |
| CUBE ARMCHAIR          | 159 |
| BREST ARMCHAIR         |     |
| NEWPORT ARMCHAIR       | 161 |
| DJERBA ARMCHAIR        | 162 |
| RUDI ARMCHAIR          | 163 |
| LORA ARMCHAIR          | 164 |
| LOFT ARMCHAIR          | 165 |
| WILSON ARMCHAIR        | 166 |
|                        |     |









## Brenda CORNER SOFA/BED



















## **Bonita**SOFA SET















#### Casablanca CORNER SOFA











# Country













# Country



215 cm.









### Catia SOFA SET 3+2







#### Catia 3 S SOFA/BED











#### Connie













































# **Jorg** SOFA SET





































#### Lina corner





#### **Leonardo**SOFA SET











### **Leonardo**2 AND 3 SEATER











#### **Matera**MATERA SOFA/BED











#### Natasha ital

CORNER SOFA/BED











#### Natalie CORNER SOFA/BED













## **Oregon**SOFA/BED











## Oregon CORNENR SOFA/BED











#### Positano CORNER SOFA/BED











#### Samoa PANORAMIC SOFA







#### Samoa CORNER SOFA











## Stella CORNER SOFA/BED











## **Stella**SOFA/BED











# **Venlo**SOFA/BED











Maurice armchair

Dimensions:

**L** 71/ **D** 65 / H **72** cm.











**Cube** armcha