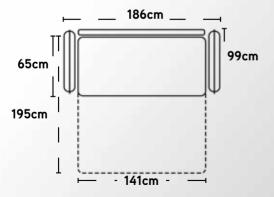

3 SEATER WITH BED AND FOLDING MECHANISM

With more subtle lines and an elegant French seem wrapping the arms, modernity enters the room. Flora promises to satisfy even the most demanding tastes without compromising functionality. Quick and easy use of its metallic unfolding mechanism, where the metal further develops into elegant tall legs. Extra space for pillows is also available on the back of the sofa. Strongly recommended for everyday sleeping. The luxurious variety of fabrics is also a plus.