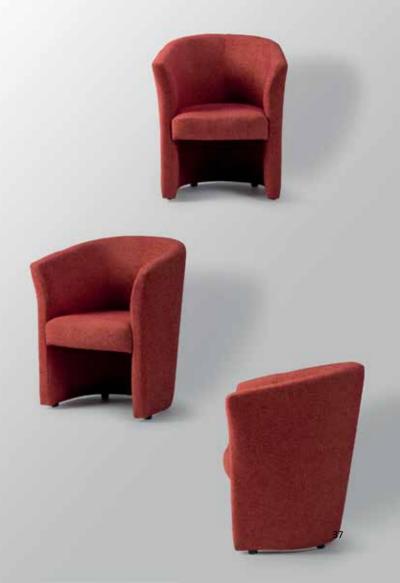

The curvy Belize armchair gives a modern minimalistic design, perfect for adding luxury without occupying much space. The curve shape embraces the seater's body effectively. Comes with an excellent price.