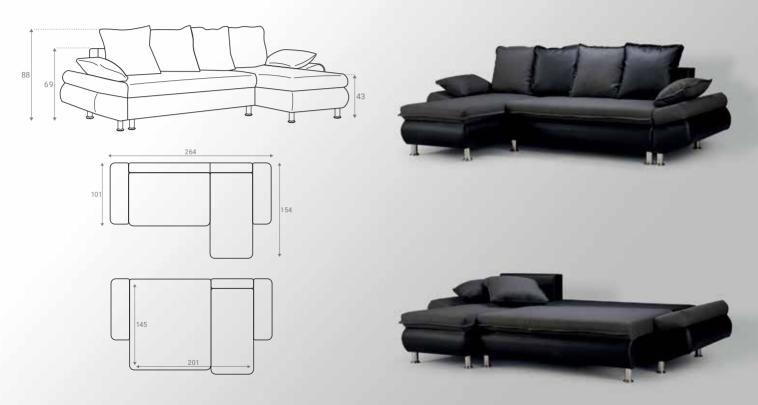

# Hope Corner CORNER SOFA WITH BED

The Hope corner sofa is a special, bi-colored design, that turns into a big bed by removing the pillows. The pillows can be safely stored at the back of the sofa in a special storage space. Also, the inclined armrests provide various functionalities.