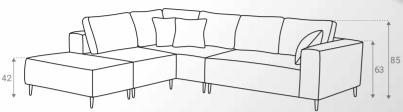

teadiness with its tall, beech wooden legs.







A cup-shaped armchair with elegant soft lines, anatomically designed to support the lower back and the spine, created for some alone time. Ideal for non-sharers and lovers of personal space.





## **Melbourne**3 SEATER WITH BED















## **Merida**3 SEATER WITH BED





Merida 3seater that turns into an anatomical bed with pillows being the mattress, and its metallic mechanism along with the spine-supporting planks offering steadiness, makes university students life a little easier. Since it serves both seater and bed abilities, not much space is needed to accommodate it. Such minimalistic sofa offers a variety of options to overnight visitors and university students.









## **Montreal**MODULAR SOFA





































### Park Panoramic



A modular, convertible sofa especially convenient for large friend groups is a must in modern living rooms. Multi-usage is recommended, due to its quick and easy change in removing and adding pieces in multiple combinations.









A modern sofa in Scandinavian style, with a distinctive French seam all the way up to the two delicate armrests serving comfort and ergonomics. Ideal for hosting your guests, since the sofa turns easily into an anatomical bed with pillows being the mattress, and its metallic mechanism along with the spine-supporting planks offering steadiness.



































## Ronda Pro

2 SEATER







## Ronda Pro

2 SEATER









### Soledad

3 SEATER WITH BED





Two-option giving seater and bed, with metallic insid