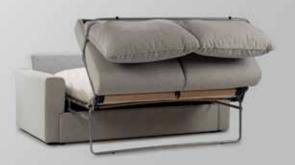

Capacity for 3 people, earth tones palette, two functionalities as sofa and bed, which is ideal for compact spaces. Easily unfolds and folds back automatically, ideal for people rushing for work and coming back for a casual everyday sleep. All mattresses up to 14 cm are suitable.

#### Elisa

3 SEATER WITH BED WITH FOLDING MECHANISM

Elisa is suitable for 3 people, easily turns into bed with an automatic mechanism and folds back similarly. With tall wooden legs and an extra detail on the arms that add a designer essence in your living room. Ideal for people rushing for work and coming back for a casual everyday sleep. All mattresses up to 14 cm are suitable.