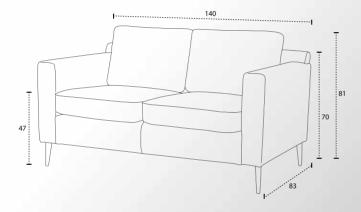

#### Florida 2s

**SOFA** 

The Florida collection is defined by the clean straight lines, and with a minimalistic approach that yields to modern aesthetics. Each piece is made with high-quality materials that bring extra comfort, elegant slim tall metallic legs that ensure steadiness. The color palette varies for the customer to choose as well as the texture, with an exceptional option for velvet. In the middle of the sofa, an extra adjustable leg is attached for improved balance. The collection is available as a corner sofa, an armchair, a two-seater and a three-seater.

### **Florida**

The Florida collection is defined by the clean straight lines, and with a minimalistic approach that yields to modern aesthetics. Each piece is made with high-quality materials that bring extra comfort, elegant slim tall metallic legs that ensure steadiness. The color palette varies for the customer to choose as well as the texture, with an exceptional option for velvet. In the middle of the sofa, an extra adjustable leg is attached for improved balance. The collection is available as a corner sofa, an armchair, a two-seater and a three-seater.

## **Florida**

The Florida collection is defined by the clean straight lines, and with a minimalistic approach that yields to modern aesthetics. Each piece is made with high-quality materials that bring extra comfort, elegant slim tall metallic legs that ensure steadiness. The color palette varies for the customer to choose as well as the texture, with an exceptional option for velvet. In the middle of the sofa, an extra adjustable leg is attached for improved balance. The collection is available as a corner sofa, an armchair, a two-seater and a three-seater.

velvet. In the middle of the sofa, an extra adjustable leg is attached for improved balance. The collection is available as a corner sofa, an arm-

chair, a two-seater and a three-seater.