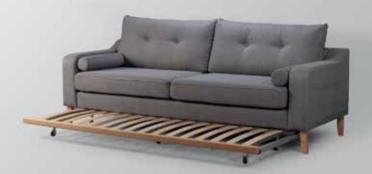

## **Merida**3 SEATER WITH BED

Merida 3seater that turns into an anatomical bed with pillows being the mattress, and its metallic mechanism along with the spine-supporting planks offering steadiness, makes university students life a little easier. Since it serves both seater and bed abilities, not much space is needed to accommodate it. Such minimalistic sofa offers a variety of options to overnight visitors and university students.