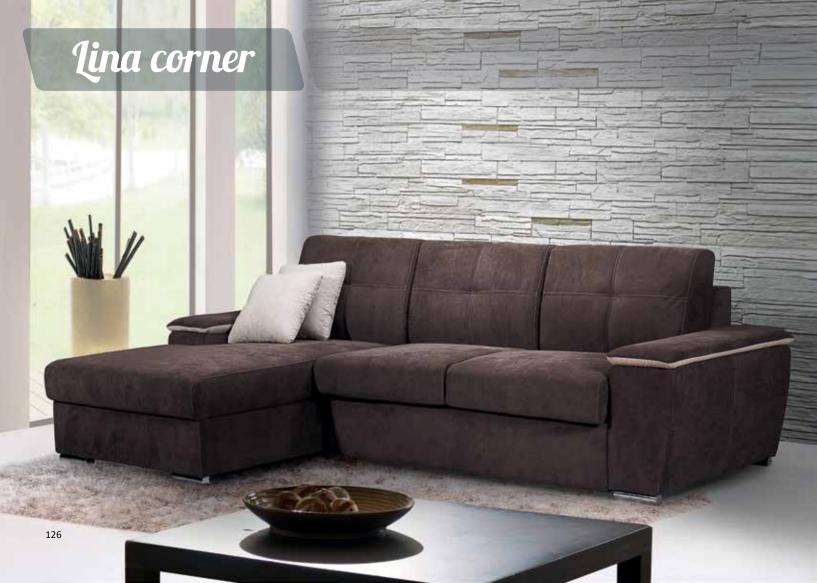

ED | 152 |
| STELLA SOFA/BED        | 154 |
| VENLO SOFA/BED         | 156 |
| MAURICE ARMCHAIR       | 157 |
| BANNY ARMCHAIR         |     |
| CUBE ARMCHAIR          | 159 |
| BREST ARMCHAIR         |     |
| NEWPORT ARMCHAIR       | 161 |
| DJERBA ARMCHAIR        | 162 |
| RUDI ARMCHAIR          | 163 |
| LORA ARMCHAIR          | 164 |
| LOFT ARMCHAIR          | 165 |
| WILSON ARMCHAIR        | 166 |
|                        |     |









## Brenda CORNER SOFA/BED



















## **Bonita**SOFA SET















#### Casablanca CORNER SOFA











# Country













# Country



215 cm.









### Catia SOFA SET 3+2







#### Catia 3 S SOFA/BED











#### Connie













































# **Jorg** SOFA SET





































#### Lina corner





#### **Leonardo**SOFA SET











### **Leonardo**2 AND 3 SEATER











#### **Matera**MATERA SOFA/BED











#### Natasha ital

CORNER SOFA/BED











#### Natalie CORNER SOFA/BED













## **Oregon**SOFA/BED











## Oregon CORNENR SOFA/BED











#### Positano CORNER SOFA/BED











#### Samoa PANORAMIC SOFA







#### Samoa CORNER SOFA











## Stella CORNER SOFA/BED











## **Stella**SOFA/BED











# **Venlo**SOFA/BED











Maurice armchair

Dimensions:

**L** 71/ **D** 65 / H **72** cm.











**Cube** armchair

Dimensions:

**L** 68 / **D**68/ **H**70cm.













68 cm.







**Newport** armchair

Dimensions:

**L** 75 / **D**72 / **H**71cm.





**Djerba** armchair

Dimensions: **L** 63.5/ **D*