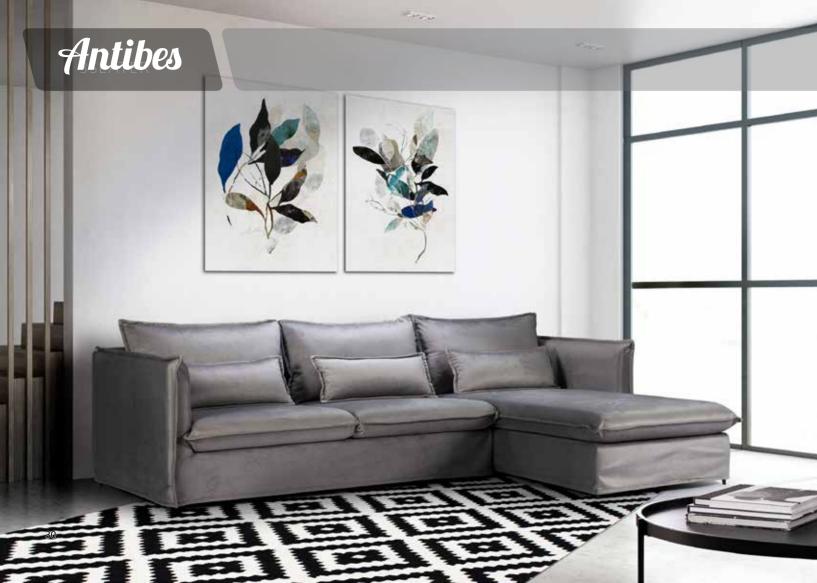

# Antibes 2s

Mainly based on Italian style, but also a combination of other designing influences. Ronda is a delicate sofa, with sophisticated lines specialized for making people more at ease with the high, puffed pillows that climb all the way up from the back to support the neck. It comes as a 2- seater and 3-seater as well.