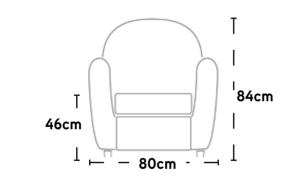

Dimensions:
L 72/ D 65/70 / H 70cm.

**Loft** armchair Dimensions: **L** 77/ **D**85 / **H**85 cm.

**Wilson** armchair **Dimensions:** 

**L** 80/ **D**82/ **H** 84cm.

| NOTES — |  |  |  |
|---------|--|--|--|
|         |  |  |  |
|         |  |  |  |
|         |  |  |  |
|         |  |  |  |
|         |  |  |  |
|         |  |  |  |
|         |  |  |  |
|         |  |  |  |
|         |  |  |  |
|         |  |  |  |
|         |  |  |  |
|         |  |  |  |
|         |  |  |  |
|         |  |  |  |
|         |  |  |  |