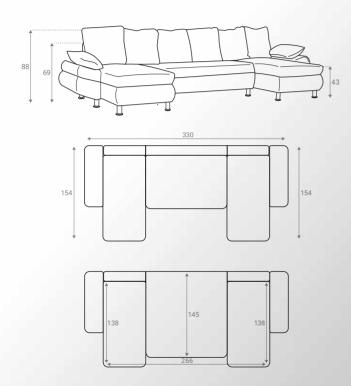

# Hope Corner CORNER SOFA WITH BED

The Hope corner sofa is a special, bi-colored design, that turns into a big bed by removing the pillows. The pillows can be safely stored at the back of the sofa in a special storage space. Also, the inclined armrests provide various functionalities.