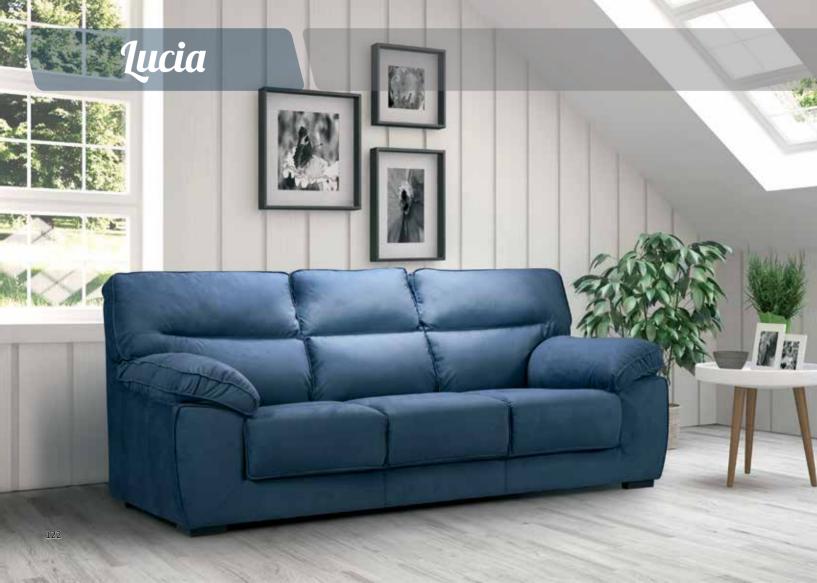

150 |
| STELLA CORNER SOFA/BED | 152 |
| STELLA SOFA/BED        | 154 |
| VENLO SOFA/BED         | 156 |
| MAURICE ARMCHAIR       | 157 |
| BANNY ARMCHAIR         |     |
| CUBE ARMCHAIR          | 159 |
| BREST ARMCHAIR         |     |
| NEWPORT ARMCHAIR       | 161 |
| DJERBA ARMCHAIR        | 162 |
| RUDI ARMCHAIR          | 163 |
| LORA ARMCHAIR          | 164 |
| LOFT ARMCHAIR          | 165 |
| WILSON ARMCHAIR        | 166 |
|                        |     |









## Brenda CORNER SOFA/BED



















## **Bonita**SOFA SET















#### Casablanca CORNER SOFA











# Country













# Country



215 cm.









### Catia SOFA SET 3+2







#### Catia 3 S SOFA/BED











#### Connie













































# **Jorg** SOFA SET





































#### Lina corner





#### **Leonardo**SOFA SET











### **Leonardo**2 AND 3 SEATER











#### **Matera**MATERA SOFA/BED











#### Natasha ital

CORNER SOFA/BED











#### Natalie CORNER SOFA/BED













## **Oregon**SOFA/BED











## Oregon CORNENR SOFA/BED











#### Positano CORNER SOFA/BED











#### Samoa PANORAMIC SOFA







#### Samoa CORNER SOFA











## Stella CORNER SOFA/BED











## **Stella**SOFA/BED











# **Venlo**SOFA/BED











Maurice armchair

Dimensions:

**L** 71/ **D** 65 / H **72** cm.











**Cube** armchair

Dimensions:

**L** 68 / **D**68/ **H**70cm.













68 cm.







**Newport** armchair

Dimensions:

**L** 75 / **D**72 / **H**71cm.





**Djerba** armchair