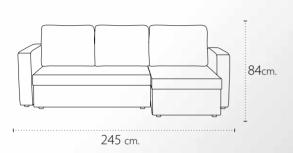

136 |
| NATALIE CORNER SOFA/BED      |     |
| OREGON SOFA/BED              |     |
| OREGON CORNER SOFA/BED       | 142 |
| POSITANO CORNER SOFA/BED     | 144 |
| POSITANO CORNER SOFA         | 146 |

| SAMOA PANORAMIC SOFA   | 148 |
|------------------------|-----|
| SAMOA CORNER SOFA      | 150 |
| STELLA CORNER SOFA/BED | 152 |
| STELLA SOFA/BED        | 154 |
| VENLO SOFA/BED         | 156 |
| MAURICE ARMCHAIR       | 157 |
| BANNY ARMCHAIR         |     |
| CUBE ARMCHAIR          | 159 |
| BREST ARMCHAIR         |     |
| NEWPORT ARMCHAIR       | 161 |
| DJERBA ARMCHAIR        | 162 |
| RUDI ARMCHAIR          | 163 |
| LORA ARMCHAIR          | 164 |
| LOFT ARMCHAIR          | 165 |
| WILSON ARMCHAIR        | 166 |
|                        |     |









## Brenda CORNER SOFA/BED



















## **Bonita**SOFA SET















#### Casablanca CORNER SOFA











# Country













# Country



215 cm.









### Catia SOFA SET 3+2







#### Catia 3 S SOFA/BED











#### Connie













































# **Jorg** SOFA SET





































#### Lina corner





#### **Leonardo**SOFA SET











### **Leonardo**2 AND 3 SEATER











#### **Matera**MATERA SOFA/BED











#### Natasha ital

CORNER SOFA/BED











#### Natalie CORNER SOFA/BED













## **Oregon**SOFA/BED











## Oregon CORNENR SOFA/BED











#### Positano CORNER SOFA/BED











#### Samoa PANORAMIC SOFA







#### Samoa CORNER SOFA











## Stella CORNER SOFA/BED











## **Stella**SOFA/BED