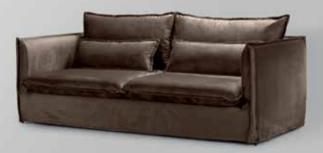

# Antibes 2s

Mainly based on Italian style, but also a combination of other designing influences. Ronda is a delicate sofa, with sophisticated lines specialized for making people more at ease with the high, puffed pillows that climb all the way up from the back to support the neck. It comes as a 2- seater and 3-seater as well.