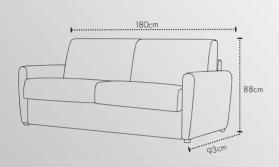

AIR        | 162 |
| RUDI ARMCHAIR          | 163 |
| LORA ARMCHAIR          | 164 |
| LOFT ARMCHAIR          | 165 |
| WILSON ARMCHAIR        | 166 |
|                        |     |









## Brenda CORNER SOFA/BED



















## **Bonita**SOFA SET















#### Casablanca CORNER SOFA











# Country













# Country



215 cm.









### Catia SOFA SET 3+2







#### Catia 3 S SOFA/BED











#### Connie













































# **Jorg** SOFA SET





































#### Lina corner





#### **Leonardo**SOFA SET











### **Leonardo**2 AND 3 SEATER











#### **Matera**MATERA SOFA/BED











#### Natasha ital

CORNER SOFA/BED











#### Natalie CORNER SOFA/BED













## **Oregon**SOFA/BED











## Oregon CORNENR SOFA/BED











#### Positano CORNER SOFA/BED











#### Samoa PANORAMIC SOFA







#### Samoa CORNER SOFA











## Stella CORNER SOFA/BED











## **Stella**SOFA/BED











# **Venlo**SOFA/BED











Maurice armchair

Dimensions:

**L** 71/ **D** 65 / H **72** cm.











**Cube** armchair

Dimensions:

**L** 68 / **D**68/ **H**70cm.













68 cm.







**Newport** armchair

Dimensions:

**L** 75 / **D**72 / **H**71cm.





**Djerba** armchair

Dimensions: **L** 63.5/ **D** 62.5 /**H** 76 cm.









**Rudi** armchair Dimensions: **L**60/ **D**75/77 / **H**75 cm.















Lora armchair

Dimensions:
L 72/ D 65/70 / H 70cm.











**Loft** armchair Dimensions: **L** 77/ **D**85 / **H**85 cm.





**Wilson** armchai