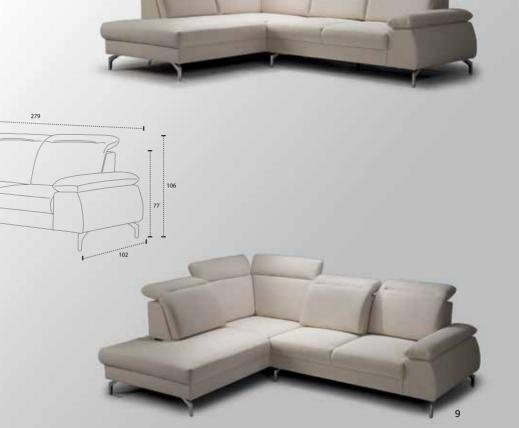

## Alberta 3s mat.132

SOFA/BED













# Calgary corner CORNER SOFA





## **Denise**ARMACHAIR







### Dublin corner

227

44

CORNER SOFA





#### Florida 2s

**SOFA** 



The Florida collection is defined by the clean straight lines, and with a minimalistic approach that yields to modern aesthetics. Each piece is made with high-quality materials that bring extra comfort, elegant slim tall metallic legs that ensure steadiness. The color palette varies for the customer to choose as well as the texture, with an exceptional option for velvet. In the middle of the sofa, an extra adjustable leg is attached for improved balance. The collection is available as a corner sofa, an armchair, a two-seater and a three-seater.





## **Palma**









# Antibes 2s







Mainly based on Italian style, but also a combination of other designing influences. Ronda is a delicate sofa, with sophisticated lines specialized for making people mo