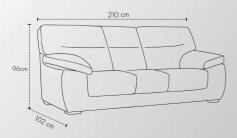

STELLA CORNER SOFA/BED | 152 |
| STELLA SOFA/BED        | 154 |
| VENLO SOFA/BED         | 156 |
| MAURICE ARMCHAIR       | 157 |
| BANNY ARMCHAIR         |     |
| CUBE ARMCHAIR          | 159 |
| BREST ARMCHAIR         |     |
| NEWPORT ARMCHAIR       | 161 |
| DJERBA ARMCHAIR        | 162 |
| RUDI ARMCHAIR          | 163 |
| LORA ARMCHAIR          | 164 |
| LOFT ARMCHAIR          | 165 |
| WILSON ARMCHAIR        | 166 |
|                        |     |









## Brenda CORNER SOFA/BED



















## **Bonita**SOFA SET















#### Casablanca CORNER SOFA











# Country













# Country



215 cm.









### Catia SOFA SET 3+2







#### Catia 3 S SOFA/BED











#### Connie













































# **Jorg** SOFA SET





































#### Lina corner





#### **Leonardo**SOFA SET











### **Leonardo**2 AND 3 SEATER











#### **Matera**MATERA SOFA/BED











#### Natasha ital

CORNER SOFA/BED











#### Natalie CORNER SOFA/BED













## **Oregon**SOFA/BED











## Oregon CORNENR SOFA/BED











#### Positano CORNER SOFA/BED











#### Samoa PANORAMIC SOFA







#### Samoa CORNER SOFA











## Stella CORNER SOFA/BED











## **Stella**SOFA/BED











# **Venlo**SOFA/BED











Maurice armchair

Dimensions:

**L** 71/ **D** 65 / H **72** cm.











**Cube** armchair

Dimensions:

**L** 68 / **D**68/ **H**70cm.













68 cm.







**Newport** armchair

Dimensions:

**L** 75 / **D**72 / **H**71cm.





**Djerba** armchair

Dimensio