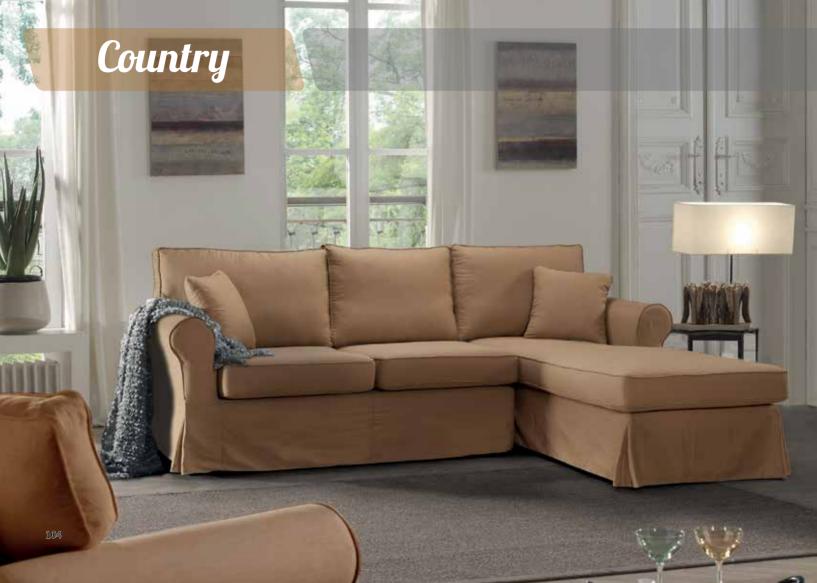

N CORNER SOFA/BED       | 142 |
| POSITANO CORNER SOFA/BED     | 144 |
| POSITANO CORNER SOFA         | 146 |

| SAMOA PANORAMIC SOFA   | 148 |
|------------------------|-----|
| SAMOA CORNER SOFA      | 150 |
| STELLA CORNER SOFA/BED | 152 |
| STELLA SOFA/BED        | 154 |
| VENLO SOFA/BED         | 156 |
| MAURICE ARMCHAIR       | 157 |
| BANNY ARMCHAIR         |     |
| CUBE ARMCHAIR          | 159 |
| BREST ARMCHAIR         |     |
| NEWPORT ARMCHAIR       | 161 |
| DJERBA ARMCHAIR        | 162 |
| RUDI ARMCHAIR          | 163 |
| LORA ARMCHAIR          | 164 |
| LOFT ARMCHAIR          | 165 |
| WILSON ARMCHAIR        | 166 |
|                        |     |









## Brenda CORNER SOFA/BED



















## **Bonita**SOFA SET















#### Casablanca CORNER SOFA











# Country













# Country



215 cm.









### Catia SOFA SET 3+2







#### Catia 3 S SOFA/BED











#### Connie













































# **Jorg** SOFA SET





































#### Lina corner





#### **Leonardo**SOFA SET











### **Leonardo**2 AND 3 SEATER











#### **Matera**MATERA SOFA/BED











#### Natasha ital

CORNER SOFA/BED











#### Natalie CORNER SOFA/BED













## **Oregon**SOFA/BED











## Oregon CORNENR SOFA/BED











#### Positano CORNER SOFA/BED











#### Samoa PANORAMIC SOFA







#### Samoa CORNER SOFA











## Stella CORNER SOFA/BED











## **Stella**SOFA/BED











# **Venlo**SOFA/BED











Maurice armchair

Dimensions:

**L** 71/ **D** 65 / H *