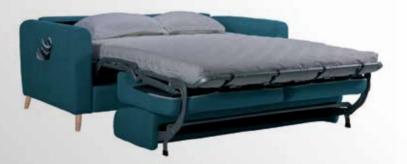

# **Venlo**SOFA/BED

Maurice armchair

Dimensions:

**L** 71/ **D** 65 / H **72** cm.

**Cube** armchair

Dimensions:

**L** 68 / **D**68/ **H**70cm.

68 cm.