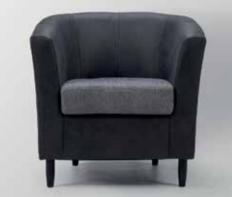

eater and 2 seater.









Capacity for 3 people, earth tones palette, two functionalities as sofa and bed, which is ideal for compact spaces. Easily unfolds and folds back automatically, ideal for people rushing for work and coming back for a casual everyday sleep. All mattresses up to 14 cm are suitable.























The curvy Belize armchair gives a modern minimalistic design, perfect for adding luxury without occupying much space. The curve shape embraces the seater's body effectively. Comes with an excellent price.









Brest is a casual, bi-colored (in frame and cushion), cup-shaped arm-chair, made according to a simple, all-time classic design. Along with quality materials making up the cushions, the beech wood legs offer both quality and trust with its steadiness.











Bringing back the old times, Catia incorporates vintage style in modern times. With high-quality cushions in rounded lines, offering extra comfort, from the back of the armchair to the sitting cushion.





## **Darwin**3 SEATER WITH BED





An alternative design option to the model Alice 3s, Darwin 3s distinct itself with the two big back pillows offering the same advantageous abilities but with a slightly different aesthetic.









#### Elisa

3 SEATER WITH BED WITH FOLDING MECHANISM



Elisa is suitable for 3 people, easily turns into bed with an automatic mechanism and folds back similarly. With tall wooden legs and an extra detail on the arms that add a designer essence in your living room. Ideal for people rushing for work and coming back for a casual everyday sleep. Al