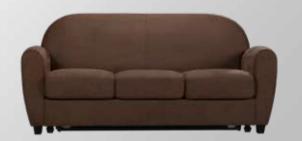

Capacity for 3 people, earth tones palette, two functionalities as sofa and bed, which is ideal for compact spaces. Easily unfolds and folds back automatically, ideal for people rushing for work and coming back for a casual everyday sleep. All mattresses up to 14 cm are suitable.