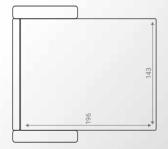

Capacity for 3 people, earth tones palette, two functionalities as sofa and bed, which is ideal for compact spaces. Easily unfolds and folds back automatically, ideal for people rushing for work and coming back for a casual everyday sleep. All mattresses up to 14 cm are suitable.