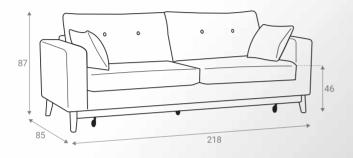

## **Merida**3 SEATER WITH BED

Merida 3seater that turns into an anatomical bed with pillows being the mattress, and its metallic mechanism along with the spine-supporting planks offering steadiness, makes university students life a little easier. Since it serves both seater and bed abilities, not much space is needed to accommodate it. Such minimalistic sofa offers a variety of options to overnight visitors and university students.