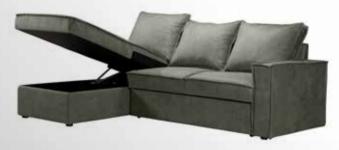

| 161 |
| DJERBA ARMCHAIR        | 162 |
| RUDI ARMCHAIR          | 163 |
| LORA ARMCHAIR          | 164 |
| LOFT ARMCHAIR          | 165 |
| WILSON ARMCHAIR        | 166 |
|                        |     |









## Brenda CORNER SOFA/BED



















## **Bonita**SOFA SET















#### Casablanca CORNER SOFA











# Country













# Country



215 cm.









### Catia SOFA SET 3+2







#### Catia 3 S SOFA/BED











#### Connie













































# **Jorg** SOFA SET





































#### Lina corner





#### **Leonardo**SOFA SET











### **Leonardo**2 AND 3 SEATER











#### **Matera**MATERA SOFA/BED











#### Natasha ital

CORNER SOFA/BED











#### Natalie CORNER SOFA/BED













## **Oregon**SOFA/BED











## Oregon CORNENR SOFA/BED











#### Positano CORNER SOFA/BED











#### Samoa PANORAMIC SOFA







#### Samoa CORNER SOFA











## Stella CORNER SOFA/BED











## **Stella**SOFA/BED











# **Venlo**SOFA/BED











Maurice armchair

Dimensions:

**L** 71/ **D** 65 / H **72** cm.











**Cube** armchair

Dimensions:

**L** 68 / **D**68/ **H**70cm.













68 cm.







**Newport** armchair

Dimensions:

**L** 75 / **D**72 / **H**71cm.





**Djerba** armchair

Dimensions: **L** 63.5/ **D** 62.5 /**H** 76 cm.









**Rudi** armchair Dimensions: **L**60/ **D**75/77 / **H**75 cm.















Lora armchair

Dimensions:
L 72/ D 65/70 / H 70cm.











**Loft** armchair Dimensions: **L** 77/ **D**85 / **H**8