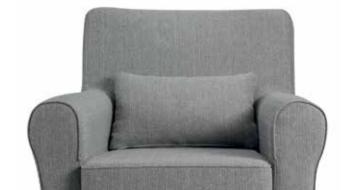

**Oregon**SOFA/BED











## Oregon CORNENR SOFA/BED











#### Positano CORNER SOFA/BED











#### Samoa PANORAMIC SOFA







#### Samoa CORNER SOFA











## Stella CORNER SOFA/BED











## **Stella**SOFA/BED











# **Venlo**SOFA/BED











Maurice armchair

Dimensions:

**L** 71/ **D** 65 / H **72** cm.











**Cube** armchair

Dimensions:

**L** 68 / **D**68/ **H**70cm.













68 cm.







**Newport** armchair

Dimensions:

**L** 75 / **D**72 / **H**71cm.





**Djerba** armchair

Dimensions: **L** 63.5/ **D** 62.5 /**H** 76 cm.









**Rudi** armchair Dimensions: **L**60/ **D**75/77 / **H**75 cm.















Lora armchair

Dimensions:
L 72/ D 65/70 / H 70cm.











**Loft** armchair Dimensions: **L** 77/ **D**85 / **H**85 cm.





**Wilson** armchair **Dimensions:** 

**L** 80/ **D**82/ **H** 84cm.







| NOTES — |  |  |  |
|---------|--|--|--|
|         |  |  |  |
|         |  |  |  |
|         |  |  |  |
|         |  |  |  |
|         |  |  |  |
|         |  |  |  |
|         |  |  |  |
|         |  |  |  |
|         |  |  |  |
|         |  |  |  |
|         |  |  |  |
|         |  |  |  |
|         |  |  |  |
|         |  |  |  |
|         |  |  |  |

|  |  | NOTES |
|--|--|-------|
|  |  |       |
|  |  |       |
|  |  |       |
|  |  |       |
|  |  |       |
|  |  |       |
|  |  |       |
|  |  |       |
|  |  |       |
|  |  |       |
|  |  |       |
|  |  |       |
|  |  |       |
|  |  |       |
|  |  |       |
|  |  |       |
|  |  |       |

| NOTES — |  |  |
|---------|--|--|
|         |  |  |
|