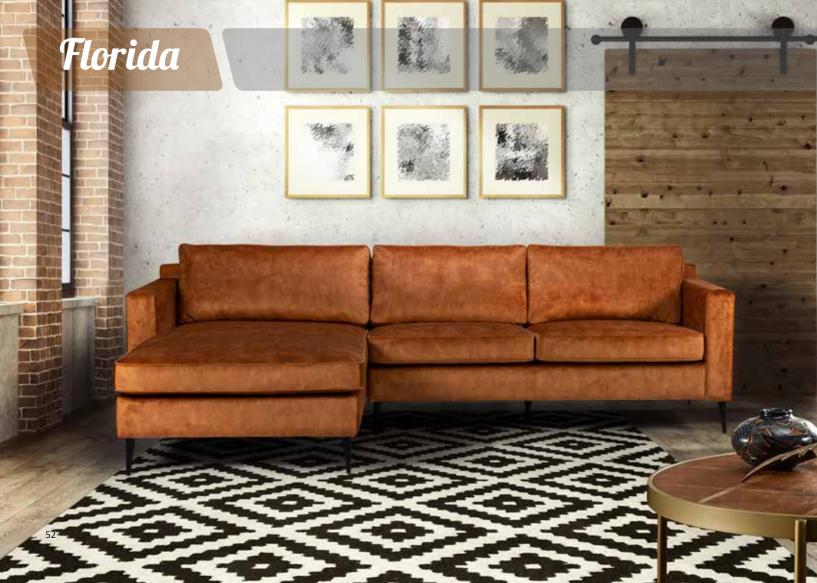

#### Florida 2s

**SOFA** 

The Florida collection is defined by the clean straight lines, and with a minimalistic approach that yields to modern aesthetics. Each piece is made with high-quality materials that bring extra comfort, elegant slim tall metallic legs that ensure steadiness. The color palette varies for the customer to choose as well as the texture, with an exceptional option for velvet. In the middle of the sofa, an extra adjustable leg is attached for improved balance. The collection is available as a corner sofa, an armchair, a two-seater and a three-seater.

### **Florida**

The Florida collection is defined by the clean straight lines, and with a minimalistic approach that yields to modern aesthetics. Each piece is made with high-quality materials that bring extra comfort, elegant slim tall metallic legs that ensure steadiness. The color palette varies for the customer to choose as well as the texture, with an exceptional option for velvet. In the middle of the sofa, an extra adjustable leg is attached for improved balance. The collection is available as a corner sofa, an armchair, a two-seater and a three-seater.

## **Florida**

The Florida collection is defined by the clean straight lines, and with a minimalistic approach that yields to modern aesthetics. Each piece is made with high-quality materials that bring extra comfort, elegant slim tall metallic legs that ensure steadiness. The color palette varies for the customer to choose as well as the texture, with an exceptional option for velvet. In the middle of the sofa, an extra adjustable leg is attached for improved balance. The collection is available as a corner sofa, an armchair, a two-seater and a three-seater.

velvet. In the middle of the sofa, an extra adjustable leg is attached for improved balance. The collection is available as a corner sofa, an arm-

chair, a two-seater and a three-seater.