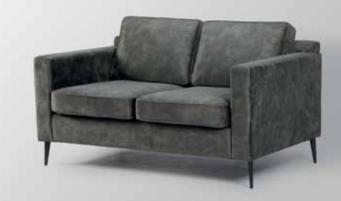

ism, where the metal further develops into elegant tall legs. Extra space for pillows is also available on the back of the sofa. Strongly recommended for everyday sleeping. The luxurious variety of fabrics is also a plus.





### **Florida**





The Florida collection is defined by the clean straight lines, and with a minimalistic approach that yields to modern aesthetics. Each piece is made with high-quality materials that bring extra comfort, elegant slim tall metallic legs that ensure steadiness. The color palette varies for the customer to choose as well as the texture, with an exceptional option for velvet. In the middle of the sofa, an extra adjustable leg is attached for improved balance. The collection is available as a corner sofa, an armchair, a two-seater and a three-seater.







## **Florida**



The Florida collection is defined by the clean straight lines, and with a minimalistic approach that yields to modern aesthetics. Each piece is made with high-quality materials that bring extra comfort, elegant slim tall metallic legs that ensure steadiness. The color palette varies for the customer to choose as well as the texture, with an exceptional option for velvet. In the middle of the sofa, an extra adjustable leg is attached for improved balance. The collection is available as a corner sofa, an armchair, a two-seater and a three-seater.









velvet. In the middle of the sofa, an extra adjustable leg is attached for improved balance. The collection is available as a corner sofa, an arm-

chair, a two-seater and a three-seater.





### Hobert

CORNER SOFA