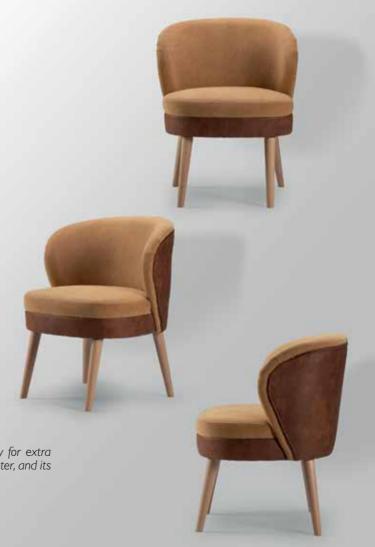

and steadiness with its tall, beech wooden legs.







A cup-shaped armchair with elegant soft lines, anatomically designed to support the lower back and the spine, created for some alone time. Ideal for non-sharers and lovers of personal space.





## **Melbourne**3 SEATER WITH BED















## **Merida**3 SEATER WITH BED





Merida 3seater that turns into an anatomical bed with pillows being the mattress, and its metallic mechanism along with the spine-supporting planks offering steadiness, makes university students life a little easier. Since it serves both seater and bed abilities, not much space is needed to accommodate it. Such minimalistic sofa offers a variety of options to overnight visitors and university students.









## **Montreal**MODULAR SOFA





































### Park Panoramic



A modular, convertible sofa especially convenient for large friend groups is a must in modern living rooms. Multi-usage is recommended, due to its quick and easy change in removing and adding pieces in multiple combinations.









A modern sofa in Scandinavian style, with a distinctive French seam all the way up to the two delicate armrests serving comfort and ergonomics. Ideal for hosting your guests, since the sofa turns easily into an anatomical bed with pillows being the mattress, and its metallic mechanism along with the spine-supporting planks offering steadiness.



































## Ronda Pro

2 SEATER







## Ronda Pro

2 SEATER









### Soledad

3 SEATER WITH BED





Two-option giving seater and bed, with metallic