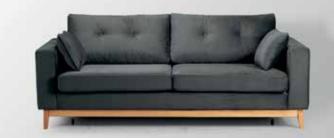

#### Florida 2s

**SOFA** 

The Florida collection is defined by the clean straight lines, and with a minimalistic approach that yields to modern aesthetics. Each piece is made with high-quality materials that bring extra comfort, elegant slim tall metallic legs that ensure steadiness. The color palette varies for the customer to choose as well as the texture, with an exceptional option for velvet. In the middle of the sofa, an extra adjustable leg is attached for improved balance. The collection is available as a corner sofa, an armchair, a two-seater and a three-seater.

### **Florida**

The Florida collection is defined by the clean straight lines, and with a minimalistic approach that yields to modern aesthetics. Each piece is made with high-quality materials that bring extra comfort, elegant slim tall metallic legs that ensure steadiness. The color palette varies for the customer to choose as well as the texture, with an exceptional option for velvet. In the middle of the sofa, an extra adjustable leg is attached for improved balance. The collection is available as a corner sofa, an armchair, a two-seater and a three-seater.

## **Florida**

The Florida collection is defined by the clean straight lines, and with a minimalistic approach that yields to modern aesthetics. Each piece is made with high-quality materials that bring extra comfort, elegant slim tall metallic legs that ensure steadiness. The color palette varies for the customer to choose as well as the texture, with an exceptional option for velvet. In the middle of the sofa, an extra adjustable leg is attached for improved balance. The collection is available as a corner sofa, an armchair, a two-seater and a three-seater.

velvet. In the middle of the sofa, an extra adjustable leg is attached for improved balance. The collection is available as a corner sofa, an arm-

chair, a two-seater and a three-seater.