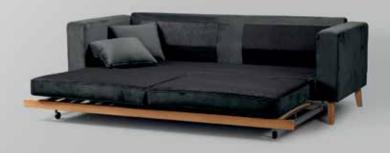

#### Florida 2s

**SOFA** 

The Florida collection is defined by the clean straight lines, and with a minimalistic approach that yields to modern aesthetics. Each piece is made with high-quality materials that bring extra comfort, elegant slim tall metallic legs that ensure steadiness. The color palette varies for the customer to choose as well as the texture, with an exceptional option for velvet. In the middle of the sofa, an extra adjustable leg is attached for improved balance. The collection is available as a corner sofa, an armchair, a two-seater and a three-seater.

### **Florida**

The Florida collection is defined by the clean straight lines, and with a minimalistic approach that yields to modern aesthetics. Each piece is made with high-quality materials that bring extra comfort, elegant slim tall metallic legs that ensure steadiness. The color palette varies for the customer to choose as well as the texture, with an exceptional option for velvet. In the middle of the sofa, an extra adjustable leg is attached for improved balance. The collection is available as a corner sofa, an armchair, a two-seater and a three-seater.

## **Florida**

The Florida collection is defined by the clean straight lines, and with a minimalistic approach that yields to modern aesthetics. Each piece is made with high-quality materials that bring extra comfort, elegant slim tall metallic legs that ensure steadiness. The color palette varies for the customer to choose as well as the texture, with an exceptional option for velvet. In the middle of the sofa, an extra adjustable leg is attached for improved balance. The collection is available as a corner sofa, an armchair, a two-seater and a three-seater.

velvet. In the middle of the sofa, an extra adjustable leg is attached for improved balance. The collection is available as a corner sofa, an arm-

chair, a two-seater and a three-seater.