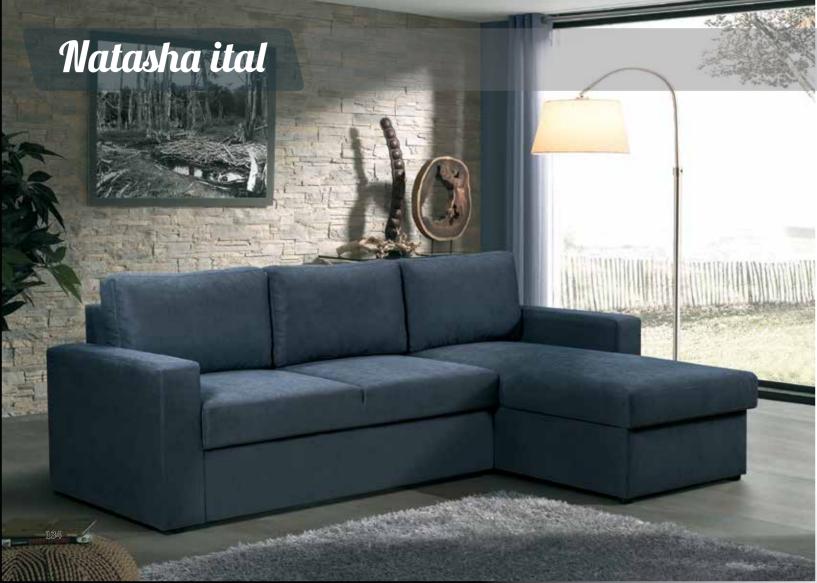

| CUBE ARMCHAIR          | 159 |
| BREST ARMCHAIR         |     |
| NEWPORT ARMCHAIR       | 161 |
| DJERBA ARMCHAIR        | 162 |
| RUDI ARMCHAIR          | 163 |
| LORA ARMCHAIR          | 164 |
| LOFT ARMCHAIR          | 165 |
| WILSON ARMCHAIR        | 166 |
|                        |     |









## Brenda CORNER SOFA/BED



















## **Bonita**SOFA SET















#### Casablanca CORNER SOFA











# Country













# Country



215 cm.









### Catia SOFA SET 3+2







#### Catia 3 S SOFA/BED











#### Connie













































# **Jorg** SOFA SET





































#### Lina corner





#### **Leonardo**SOFA SET











### **Leonardo**2 AND 3 SEATER











#### **Matera**MATERA SOFA/BED











#### Natasha ital

CORNER SOFA/BED











#### Natalie CORNER SOFA/BED













## **Oregon**SOFA/BED











## Oregon CORNENR SOFA/BED











#### Positano CORNER SOFA/BED











#### Samoa PANORAMIC SOFA







#### Samoa CORNER SOFA











## Stella CORNER SOFA/BED











## **Stella**SOFA/BED











# **Venlo**SOFA/BED











Maurice armchair

Dimensions:

**L** 71/ **D** 65 / H **72** cm.











**Cube** armchair

Dimensions:

**L** 68 / **D**68/ **H**70cm.













68 cm.







**Newport** armchair

Dimensions:

**L** 75 / **D**72 / **H**71cm.





**Djerba** armchair

Dimensions: **L** 63.5/ **D** 62.5 /**H** 76 cm.









**Rudi** armchair Dimensions: **L**60/ **D**75/77 / **H**75 cm.















Lora armchair

Dimensions:
L 72/ D