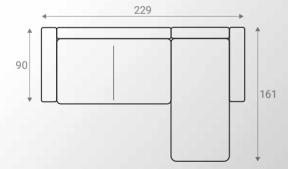

orida**



The Florida collection is defined by the clean straight lines, and with a minimalistic approach that yields to modern aesthetics. Each piece is made with high-quality materials that bring extra comfort, elegant slim tall metallic legs that ensure steadiness. The color palette varies for the customer to choose as well as the texture, with an exceptional option for velvet. In the middle of the sofa, an extra adjustable leg is attached for improved balance. The collection is available as a corner sofa, an armchair, a two-seater and a three-seater.









velvet. In the middle of the sofa, an extra adjustable leg is attached for improved balance. The collection is available as a corner sofa, an arm-

chair, a two-seater and a three-seater.





### Hobert

CORNER SOFA WITH BED





A universal corner sofa is inspired by the classic Scandinavian style, evident by its straight simple lines. Thanks to its advanced mechanism Hobert can turn into a comfortable bed easily, you just "pull and pop up".









# Hope Corner CORNER SOFA WITH BED



The Hope corner sofa is a special, bi-colored design, that turns into a big bed by removing the pillows. The pillows can be safely stored at the back of the sofa in a special storage space. Also, the inclined armrests provide various functionalities.



# Hope panoramic CORNER SOFA WITH BED AND 2 LONG CHAIRS













## Hope U Corner HOPE U SOFA WITH BED



















A classic armchair design found in modernity, by its bold, vivid colors serving comfort and steadiness with its tall, beech wooden legs.







A cup-shap