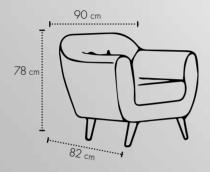

SOFA/BED         | 156 |
| MAURICE ARMCHAIR       | 157 |
| BANNY ARMCHAIR         |     |
| CUBE ARMCHAIR          | 159 |
| BREST ARMCHAIR         |     |
| NEWPORT ARMCHAIR       | 161 |
| DJERBA ARMCHAIR        | 162 |
| RUDI ARMCHAIR          | 163 |
| LORA ARMCHAIR          | 164 |
| LOFT ARMCHAIR          | 165 |
| WILSON ARMCHAIR        | 166 |
|                        |     |









## Brenda CORNER SOFA/BED



















## **Bonita**SOFA SET















#### Casablanca CORNER SOFA











# Country













# Country



215 cm.









### Catia SOFA SET 3+2







#### Catia 3 S SOFA/BED











#### Connie













































# **Jorg** SOFA SET





































#### Lina corner





#### **Leonardo**SOFA SET











### **Leonardo**2 AND 3 SEATER











#### **Matera**MATERA SOFA/BED











#### Natasha ital

CORNER SOFA/BED











#### Natalie CORNER SOFA/BED













## **Oregon**SOFA/BED











## Oregon CORNENR SOFA/BED











#### Positano CORNER SOFA/BED











#### Samoa PANORAMIC SOFA







#### Samoa CORNER SOFA











## Stella CORNER SOFA/BED











## **Stella**SOFA/BED











# **Venlo**SOFA/BED











Maurice armchair

Dimensions:

**L** 71/ **D** 65 / H **72** cm.











**Cube** armchair

Dimensions:

**L** 68 / **D**68/ **H**70cm.













68 cm.







**Newport** armchair

Dimensions:

**L** 75 / **D**72 / **H**71cm.





**Djerba** armchair

Dimensions: **L** 63.5/ **D** 62.5 /**H** 76 cm.









**Rudi** armchair Dim