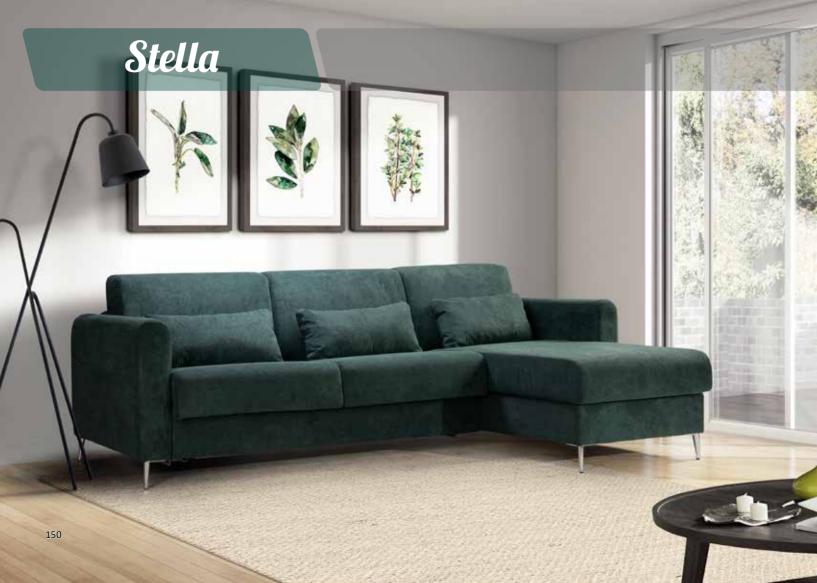

|     |









## Brenda CORNER SOFA/BED



















## **Bonita**SOFA SET















#### Casablanca CORNER SOFA











# Country













# Country



215 cm.









### Catia SOFA SET 3+2







#### Catia 3 S SOFA/BED











#### Connie













































# **Jorg** SOFA SET





































#### Lina corner





#### **Leonardo**SOFA SET











### **Leonardo**2 AND 3 SEATER











#### **Matera**MATERA SOFA/BED











#### Natasha ital

CORNER SOFA/BED











#### Natalie CORNER SOFA/BED













## **Oregon**SOFA/BED











## Oregon CORNENR SOFA/BED











#### Positano CORNER SOFA/BED











#### Samoa PANORAMIC SOFA







#### Samoa CORNER SOFA











## Stella CORNER SOFA/BED











## **Stella**SOFA/BED











# **Venlo**SOFA/BED











Maurice armchair

Dimensions:

**L** 71/ **D** 65 / H **72** cm.











**Cube** armchair

Dimensions:

**L** 68 / **D**68/ **H**70cm.













68 cm.







**Newport** armchair

Dimensions:

**L** 75 / **D**72 / **H**71cm.





**Djerba** armchair

Dimensions: **L** 63.5/ **D** 62.5 /**H** 76 cm.









**Rudi** armchair Dimensions: **L**60/ **D**75/77 / **H**75 cm.















Lora armchair

Dimensions:
L 72/ D 65/70 / H 70cm.











**Loft** armchair Dimensions: **L** 77/ **D**85 / **H**85 cm.





**Wilson** armchair **Dimensions:** 

**L** 80/ **D**82/ **H** 84cm.







| NOTES — |  |  |  |
|---------|--|--|--|
|         |  |  |  |
|         |  |  |  |
|         |