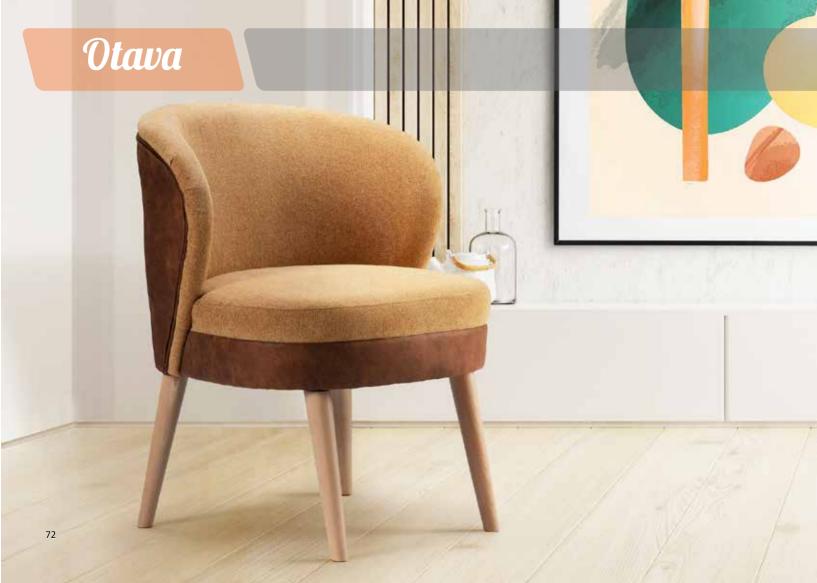

## Hope U Corner HOPE U SOFA WITH BED

A classic armchair design found in modernity, by its bold, vivid colors serving comfort and steadiness with its tall, beech wooden legs.

A cup-shaped armchair with elegant soft lines, anatomically designed to support the lower back and the spine, created for some alone time. Ideal for non-sharers and lovers of personal space.