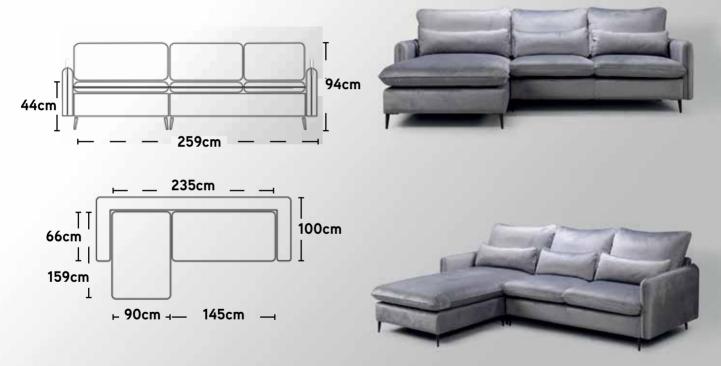

minimalistic sofa offers a variety of options to overnight visitors and university students.









## **Montreal**MODULAR SOFA





































### Park Panoramic



A modular, convertible sofa especially convenient for large friend groups is a must in modern living rooms. Multi-usage is recommended, due to its quick and easy change in removing and adding pieces in multiple combinations.









A modern sofa in Scandinavian style, with a distinctive French seam all the way up to the two delicate armrests serving comfort and ergonomics. Ideal for hosting your guests, since the sofa turns easily into an anatomical bed with pillows being the mattress, and its metallic mechanism along with the spine-supporting planks offering steadiness.



































## Ronda Pro

2 SEATER







## Ronda Pro

2 SEATER









### Soledad

3 SEATER WITH BED





Two-option giving seater and bed, with metallic inside mechanism that ensures steady sleeping and sitting. Easily transforms into a bed, with the back pillows making the mattress on top of the ergonomic planks, serving efficiency and effectiveness in a household. Apart from the body support, the slide-alike armrest promotes an extra design initiative touch.









#### INDEX

| ALMERIA SOFA BED             | 96  |
|------------------------------|-----|
| BRENDA SOFA/BED              | 98  |
| BONITA CORNER SOFA           | 100 |
| BONITA 1+2+3                 |     |
| CASABLANCA CORNER SOFA       | 104 |
| COUNTRY LONG CHAIR SOFA      | 106 |
| COUNTRY 1+2+3                |     |
| CAT