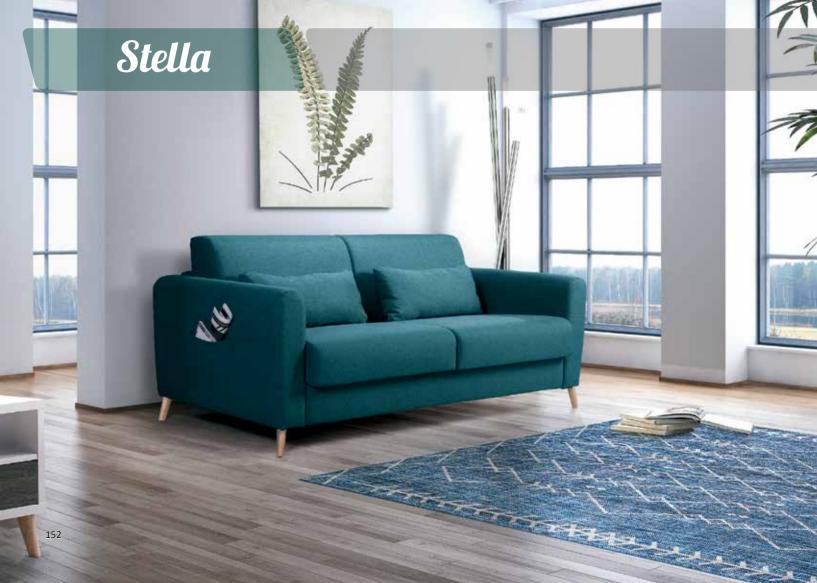

## Brenda CORNER SOFA/BED



















## **Bonita**SOFA SET















#### Casablanca CORNER SOFA











# Country













# Country



215 cm.









### Catia SOFA SET 3+2







#### Catia 3 S SOFA/BED











#### Connie













































# **Jorg** SOFA SET





































#### Lina corner





#### **Leonardo**SOFA SET











### **Leonardo**2 AND 3 SEATER











#### **Matera**MATERA SOFA/BED











#### Natasha ital

CORNER SOFA/BED











#### Natalie CORNER SOFA/BED













## **Oregon**SOFA/BED











## Oregon CORNENR SOFA/BED











#### Positano CORNER SOFA/BED











#### Samoa PANORAMIC SOFA







#### Samoa CORNER SOFA











## Stella CORNER SOFA/BED











## **Stella**SOFA/BED











# **Venlo**SOFA/BED











Maurice armchair

Dimensions:

**L** 71/ **D** 65 / H **72** cm.











**Cube** armchair

Dimensions:

**L** 68 / **D**68/ **H**70cm.













68 cm.







**Newport** armchair

Dimensions:

**L** 75 / **D**72 / **H**71cm.





**Djerba** armchair

Dimensions: **L** 63.5/ **D** 62.5 /**H** 76 cm.









**Rudi** armchair Dimensions: **L**60/ **D**75/77 / **H**75 cm.















Lora armchair

Dimensions:
L 72/ D 65/70 / H 70cm.











**Loft** armchair Dimensions: **L** 77/ **D**85 / **H**85 cm.





**Wilson** armchair **Dimensions:** 

**L** 80/ **D**82/ **H** 84cm.







| NOTES — |  |  |  |
|---------|--|--|--|
|         |  |  |  |
|         |  |  |  |
|         |  |  |  |
|         |  |  |  |
|