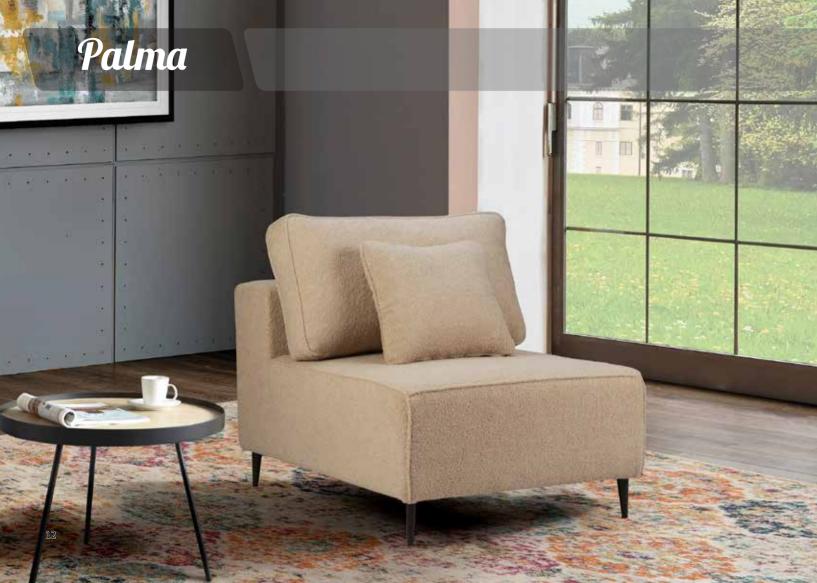

## Alberta 3s mat.132

SOFA/BED













# Calgary corner CORNER SOFA





## **Denise**ARMACHAIR







### Dublin corner

227

44

CORNER SOFA





#### Florida 2s

**SOFA** 



The Florida collection is defined by the clean straight lines, and with a minimalistic approach that yields to modern aesthetics. Each piece is made with high-quality materials that bring extra comfort, elegant slim tall metallic legs that ensure steadiness. The color palette varies for the customer to choose as well as the texture, with an exceptional option for velvet. In the middle of the sofa, an extra adjustable leg is attached for improved balance. The collection is available as a corner sofa, an armchair, a two-seater and a three-seater.





## **Palma**









# Antibes 2s







Mainly based on Italian style, but also a combination of other designing influences. Ronda is a delicate sofa, with sophisticated lines specialized for making people more at ease with the high, puffed pillows that climb all the way up from the back to support the neck. It comes as a 2- seater and 3-seater as well.



# Rudi 30 ARMCHAIR



#### Stella 3 seater

SOFA/BED





















## Mattie

















































A corner sophisticated sofa, bringing comfort with its quality pillows in association with its angle-specific design supporting your back. The feeling of the quality pillows hugging you serves body support along with its thin delicate armrests. The detachable layering offers versatility, changing colors