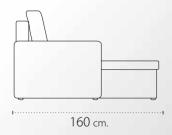

|
| NATALIE CORNER SOFA/BED      |     |
| OREGON SOFA/BED              |     |
| OREGON CORNER SOFA/BED       | 142 |
| POSITANO CORNER SOFA/BED     | 144 |
| POSITANO CORNER SOFA         | 146 |

| SAMOA PANORAMIC SOFA   | 148 |
|------------------------|-----|
| SAMOA CORNER SOFA      | 150 |
| STELLA CORNER SOFA/BED | 152 |
| STELLA SOFA/BED        | 154 |
| VENLO SOFA/BED         | 156 |
| MAURICE ARMCHAIR       | 157 |
| BANNY ARMCHAIR         |     |
| CUBE ARMCHAIR          | 159 |
| BREST ARMCHAIR         |     |
| NEWPORT ARMCHAIR       | 161 |
| DJERBA ARMCHAIR        | 162 |
| RUDI ARMCHAIR          | 163 |
| LORA ARMCHAIR          | 164 |
| LOFT ARMCHAIR          | 165 |
| WILSON ARMCHAIR        | 166 |
|                        |     |









## Brenda CORNER SOFA/BED



















## **Bonita**SOFA SET















#### Casablanca CORNER SOFA











# Country













# Country



215 cm.









### Catia SOFA SET 3+2







#### Catia 3 S SOFA/BED











#### Connie













































# **Jorg** SOFA SET





































#### Lina corner





#### **Leonardo**SOFA SET











### **Leonardo**2 AND 3 SEATER











#### **Matera**MATERA SOFA/BED











#### Natasha ital

CORNER SOFA/BED











#### Natalie CORNER SOFA/BED













## **Oregon**SOFA/BED











## Oregon CORNENR SOFA/BED











#### Positano CORNER SOFA/BED











#### Samoa PANORAMIC SOFA







#### Samoa CORNER SOFA











## Stella CORNER SOFA/BED











## **Stella**SOFA/BED