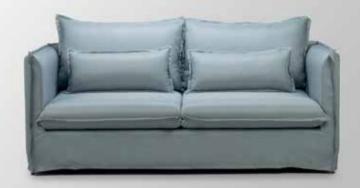

# Antibes 2s

Mainly based on Italian style, but also a combination of other designing influences. Ronda is a delicate sofa, with sophisticated lines specialized for making people more at ease with the high, puffed pillows that climb all the way up from the back to support the neck. It comes as a 2- seater and 3-seater as well.