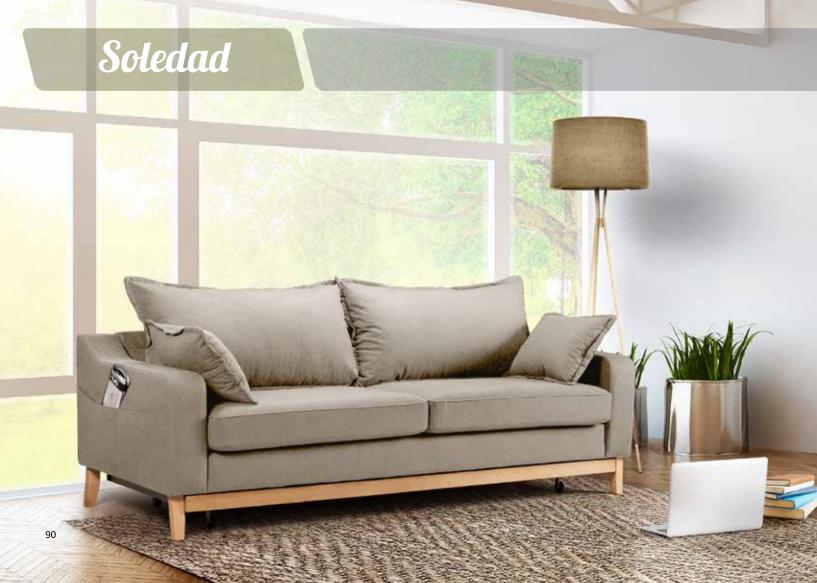

### Soledad

3 SEATER WITH BED

Two-option giving seater and bed, with metallic inside mechanism that ensures steady sleeping and sitting. Easily transforms into a bed, with the back pillows making the mattress on top of the ergonomic planks, serving efficiency and effectiveness in a household. Apart from the body support, the slide-alike armrest promotes an extra design initiative touch.