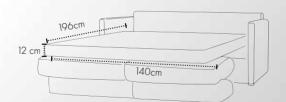

Capacity for 3 people, earth tones palette, two functionalities as sofa and bed, which is ideal for compact spaces. Easily unfolds and folds back automatically, ideal for people rushing for work and coming back for a casual everyday sleep. All mattresses up to 14 cm are suitable.