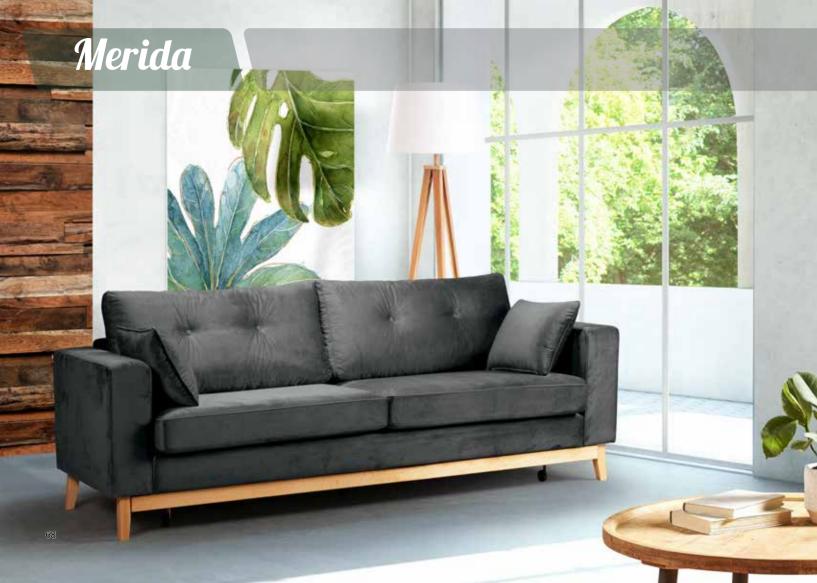

## **Merida**3 SEATER WITH BED

Merida 3seater that turns into an anatomical bed with pillows being the mattress, and its metallic mechanism along with the spine-supporting planks offering steadiness, makes university students life a little easier. Since it serves both seater and bed abilities, not much space is needed to accommodate it. Such minimalistic sofa offers a variety of options to overnight visitors and university students.