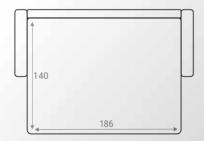

# Hope Corner CORNER SOFA WITH BED



The Hope corner sofa is a special, bi-colored design, that turns into a big bed by removing the pillows. The pillows can be safely stored at the back of the sofa in a special storage space. Also, the inclined armrests provide various functionalities.



# Hope panoramic CORNER SOFA WITH BED AND 2 LONG CHAIRS













## Hope U Corner HOPE U SOFA WITH BED



















A classic armchair design found in modernity, by its bold, vivid colors serving comfort and steadiness with its tall, beech wooden legs.







A cup-shaped armchair with elegant soft lines, anatomically designed to support the lower back and the spine, created for some alone time. Ideal for non-sharers and lovers of personal space.





## **Melbourne**3 SEATER WITH BED















## **Merida**3 SEATER WITH BED





Merida 3seater that turns into an anatomical bed with pillows being the mattress, and its metallic mechanism along with the spine-supporting planks offering steadiness, makes university students life a little easier. Since it serves both seater and bed abilities, not much space is needed to accommodate it. Such minimalistic sofa offers a variety of options to overnight visitors and university students.









## **Montreal**MODULAR SOFA





































### Park Panoramic



A modular, convertible sofa especially convenient for large friend groups is a must in modern living rooms. Multi-usage is recommended, due to its quick and easy change in removing and adding pieces in multiple combinations.









A modern sofa in