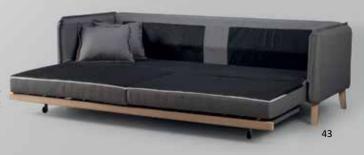

e. The curve shape embraces the seater's body effectively. Comes with an excellent price.









Brest is a casual, bi-colored (in frame and cushion), cup-shaped arm-chair, made according to a simple, all-time classic design. Along with quality materials making up the cushions, the beech wood legs offer both quality and trust with its steadiness.











Bringing back the old times, Catia incorporates vintage style in modern times. With high-quality cushions in rounded lines, offering extra comfort, from the back of the armchair to the sitting cushion.





## **Darwin**3 SEATER WITH BED





An alternative design option to the model Alice 3s, Darwin 3s distinct itself with the two big back pillows offering the same advantageous abilities but with a slightly different aesthetic.









#### Elisa

3 SEATER WITH BED WITH FOLDING MECHANISM



Elisa is suitable for 3 people, easily turns into bed with an automatic mechanism and folds back similarly. With tall wooden legs and an extra detail on the arms that add a designer essence in your living room. Ideal for people rushing for work and coming back for a casual everyday sleep. All mattresses up to 14 cm are suitable.







3 SEATER WITH BED AND FOLDING MECHANISM





With more subtle lines and an elegant French seem wrapping the arms, modernity enters the room. Flora promises to satisfy even the most demanding tastes without compromising functionality. Quick and easy use of its metallic unfolding mechanism, where the metal further develops into elegant tall legs. Extra space for pillows is also available on the back o