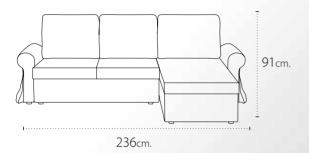

/BED       | 142 |
| POSITANO CORNER SOFA/BED     | 144 |
| POSITANO CORNER SOFA         | 146 |

| SAMOA PANORAMIC SOFA   | 148 |
|------------------------|-----|
| SAMOA CORNER SOFA      | 150 |
| STELLA CORNER SOFA/BED | 152 |
| STELLA SOFA/BED        | 154 |
| VENLO SOFA/BED         | 156 |
| MAURICE ARMCHAIR       | 157 |
| BANNY ARMCHAIR         |     |
| CUBE ARMCHAIR          | 159 |
| BREST ARMCHAIR         |     |
| NEWPORT ARMCHAIR       | 161 |
| DJERBA ARMCHAIR        | 162 |
| RUDI ARMCHAIR          | 163 |
| LORA ARMCHAIR          | 164 |
| LOFT ARMCHAIR          | 165 |
| WILSON ARMCHAIR        | 166 |
|                        |     |









## Brenda CORNER SOFA/BED



















## **Bonita**SOFA SET















#### Casablanca CORNER SOFA











# Country













# Country



215 cm.









### Catia SOFA SET 3+2







#### Catia 3 S SOFA/BED











#### Connie













































# **Jorg** SOFA SET





































#### Lina corner





#### **Leonardo**SOFA SET











### **Leonardo**2 AND 3 SEATER











#### **Matera**MATERA SOFA/BED











#### Natasha ital

CORNER SOFA/BED











#### Natalie CORNER SOFA/BED













## **Oregon**SOFA/BED











## Oregon CORNENR SOFA/BED











#### Positano CORNER SOFA/BED











#### Samoa PANORAMIC SOFA







#### Samoa CORNER SOFA











## Stella CORNER SOFA/BED











## **Stella**SOFA/BED











# **Venlo**SOFA/BED











Maurice armchair

Dimensions:

**L** 71/ **D** 65 / H **72** cm.