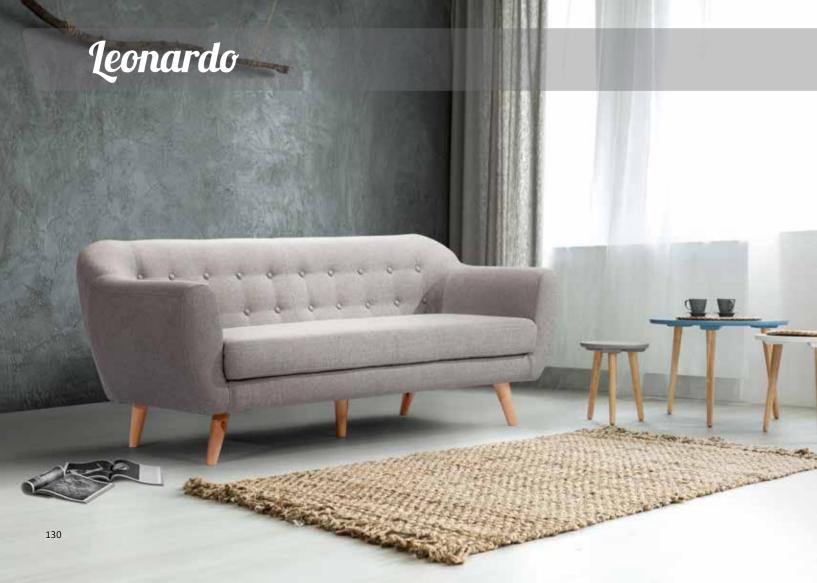

D         | 156 |
| MAURICE ARMCHAIR       | 157 |
| BANNY ARMCHAIR         |     |
| CUBE ARMCHAIR          | 159 |
| BREST ARMCHAIR         |     |
| NEWPORT ARMCHAIR       | 161 |
| DJERBA ARMCHAIR        | 162 |
| RUDI ARMCHAIR          | 163 |
| LORA ARMCHAIR          | 164 |
| LOFT ARMCHAIR          | 165 |
| WILSON ARMCHAIR        | 166 |
|                        |     |









## Brenda CORNER SOFA/BED



















## **Bonita**SOFA SET















#### Casablanca CORNER SOFA











# Country













# Country



215 cm.









### Catia SOFA SET 3+2







#### Catia 3 S SOFA/BED











#### Connie













































# **Jorg** SOFA SET





































#### Lina corner





#### **Leonardo**SOFA SET











### **Leonardo**2 AND 3 SEATER











#### **Matera**MATERA SOFA/BED











#### Natasha ital

CORNER SOFA/BED











#### Natalie CORNER SOFA/BED













## **Oregon**SOFA/BED











## Oregon CORNENR SOFA/BED











#### Positano CORNER SOFA/BED











#### Samoa PANORAMIC SOFA







#### Samoa CORNER SOFA











## Stella CORNER SOFA/BED











## **Stella**SOFA/BED











# **Venlo**SOFA/BED











Maurice armchair

Dimensions:

**L** 71/ **D** 65 / H **72** cm.











**Cube** armchair

Dimensions:

**L** 68 / **D**68/ **H**70cm.













68 cm.







**Newport** armchair

Dimensions:

**L** 75 / **D**72 / **H**71cm.





**Djerba** armchair

Dimensions: **L** 63.5/ **D** 62.5 /**H** 76 cm.









**Rudi** armchair Dimensions: