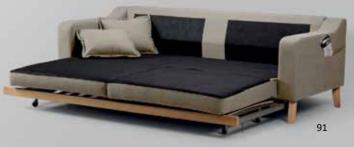

### **Florida**

The Florida collection is defined by the clean straight lines, and with a minimalistic approach that yields to modern aesthetics. Each piece is made with high-quality materials that bring extra comfort, elegant slim tall metallic legs that ensure steadiness. The color palette varies for the customer to choose as well as the texture, with an exceptional option for velvet. In the middle of the sofa, an extra adjustable leg is attached for improved balance. The collection is available as a corner sofa, an armchair, a two-seater and a three-seater.

## **Florida**

The Florida collection is defined by the clean straight lines, and with a minimalistic approach that yields to modern aesthetics. Each piece is made with high-quality materials that bring extra comfort, elegant slim tall metallic legs that ensure steadiness. The color palette varies for the customer to choose as well as the texture, with an exceptional option for velvet. In the middle of the sofa, an extra adjustable leg is attached for improved balance. The collection is available as a corner sofa, an armchair, a two-seater and a three-seater.

velvet. In the middle of the sofa, an extra adjustable leg is attached for improved balance. The collection is available as a corner sofa, an arm-

chair, a two-seater and a three-seater.