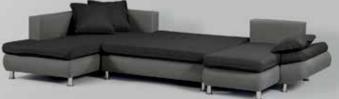

middle of the sofa, an extra adjustable leg is attached for improved balance. The collection is available as a corner sofa, an arm-

chair, a two-seater and a three-seater.





### Hobert

CORNER SOFA WITH BED





A universal corner sofa is inspired by the classic Scandinavian style, evident by its straight simple lines. Thanks to its advanced mechanism Hobert can turn into a comfortable bed easily, you just "pull and pop up".









# Hope Corner CORNER SOFA WITH BED



The Hope corner sofa is a special, bi-colored design, that turns into a big bed by removing the pillows. The pillows can be safely stored at the back of the sofa in a special storage space. Also, the inclined armrests provide various functionalities.



# Hope panoramic CORNER SOFA WITH BED AND 2 LONG CHAIRS













## Hope U Corner HOPE U SOFA WITH BED



















A classic armchair design found in modernity, by its bold, vivid colors serving comfort and steadiness with its tall, beech wooden legs.







A cup-shaped armchair with elegant soft lines, anatomically designed to support the lower back and the spine, created for some alone time. Ideal for non-sharers and lovers of personal space.





## **Melbourne**3 SEATER WITH BED















## **Merida**3 SEATER WITH BED





Merida 3seater that turns into an anatomical bed with pillows being the mattress, and its metallic mechanism along with the spine-supporting planks offering steadiness, makes university students life a little easier. Since it serves both seater and bed abilities, not much space is needed to accommodate it. Such m