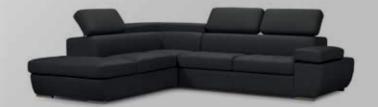

# Hope Corner CORNER SOFA WITH BED

The Hope corner sofa is a special, bi-colored design, that turns into a big bed by removing the pillows. The pillows can be safely stored at the back of the sofa in a special storage space. Also, the inclined armrests provide various functionalities.