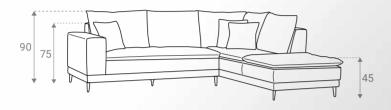

Rudi 30 ARMCHAIR



#### Stella 3 seater

SOFA/BED





















## Mattie

















































A corner sophisticated sofa, bringing comfort with its quality pillows in association with its angle-specific design supporting your back. The feeling of the quality pillows hugging you serves body support along with its thin delicate armrests. The detachable layering offers versatility, changing colors and washable abilities. It comes also as a 3 seater and 2 seater.









Capacity for 3 people, earth tones palette, two functionalities as sofa and bed, which is ideal for compact spaces. Easily unfolds and folds back automatically, ideal for people rushing for work and coming back for a casual everyday sleep. All mattresses up to 14 cm are suitable.























The curvy Belize armchair gives a modern minimalistic design, perfect for adding luxury without occupying much space. The curve shape embraces the seater's body effectively. Comes with an excellent price.









Brest is a casual, bi-colored (in frame and cushion), cup-shaped arm-chair, made according to a simple, all-time classic design. Along with quality materials making up the cushions, the beech wood legs offer both quality and trust with its steadiness.











Bringing back the old times, Catia incorporates vintage style in modern times. With high-quality cushions in rounded lines, offering extra comfort, from the back of the armchair to the sitting cushion.





## **Darwin**3 SEATER WITH BED





An alternative design option to the model Alice 3s, Darwin 3s di