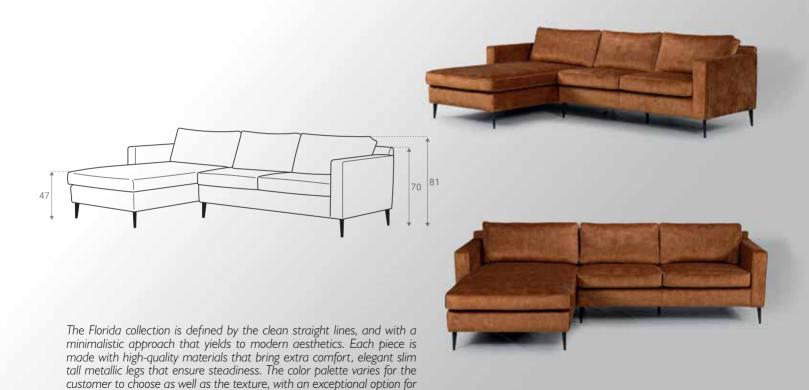

#### Florida 2s

**SOFA** 

The Florida collection is defined by the clean straight lines, and with a minimalistic approach that yields to modern aesthetics. Each piece is made with high-quality materials that bring extra comfort, elegant slim tall metallic legs that ensure steadiness. The color palette varies for the customer to choose as well as the texture, with an exceptional option for velvet. In the middle of the sofa, an extra adjustable leg is attached for improved balance. The collection is available as a corner sofa, an armchair, a two-seater and a three-seater.

### **Florida**

The Florida collection is defined by the clean straight lines, and with a minimalistic approach that yields to modern aesthetics. Each piece is made with high-quality materials that bring extra comfort, elegant slim tall metallic legs that ensure steadiness. The color palette varies for the customer to choose as well as the texture, with an exceptional option for velvet. In the middle of the sofa, an extra adjustable leg is attached for improved balance. The collection is available as a corner sofa, an armchair, a two-seater and a three-seater.

## **Florida**

The Florida collection is defined by the clean straight lines, and with a minimalistic approach that yields to modern aesthetics. Each piece is made with high-quality materials that bring extra comfort, elegant slim tall metallic legs that ensure steadiness. The color palette varies for the customer to choose as well as the texture, with an exceptional option for velvet. In the middle of the sofa, an extra adjustable leg is attached for improved balance. The collection is available as a corner sofa, an armchair, a two-seater and a three-seater.

velvet. In the middle of the sofa, an extra adjustable leg is attached for improved balance. The collection is available as a corner sofa, an arm-

chair, a two-seater and a three-seater.