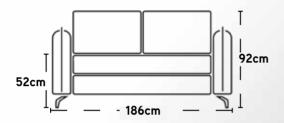

Capacity for 3 people, earth tones palette, two functionalities as sofa and bed, which is ideal for compact spaces. Easily unfolds and folds back automatically, ideal for people rushing for work and coming back for a casual everyday sleep. All mattresses up to 14 cm are suitable.