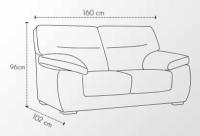

| STELLA CORNER SOFA/BED | 152 |
| STELLA SOFA/BED        | 154 |
| VENLO SOFA/BED         | 156 |
| MAURICE ARMCHAIR       | 157 |
| BANNY ARMCHAIR         |     |
| CUBE ARMCHAIR          | 159 |
| BREST ARMCHAIR         |     |
| NEWPORT ARMCHAIR       | 161 |
| DJERBA ARMCHAIR        | 162 |
| RUDI ARMCHAIR          | 163 |
| LORA ARMCHAIR          | 164 |
| LOFT ARMCHAIR          | 165 |
| WILSON ARMCHAIR        | 166 |
|                        |     |









## Brenda CORNER SOFA/BED



















## **Bonita**SOFA SET















#### Casablanca CORNER SOFA











# Country













# Country



215 cm.









### Catia SOFA SET 3+2







#### Catia 3 S SOFA/BED











#### Connie













































# **Jorg** SOFA SET





































#### Lina corner





#### **Leonardo**SOFA SET











### **Leonardo**2 AND 3 SEATER











#### **Matera**MATERA SOFA/BED











#### Natasha ital

CORNER SOFA/BED











#### Natalie CORNER SOFA/BED













## **Oregon**SOFA/BED











## Oregon CORNENR SOFA/BED











#### Positano CORNER SOFA/BED











#### Samoa PANORAMIC SOFA







#### Samoa CORNER SOFA











## Stella CORNER SOFA/BED











## **Stella**SOFA/BED











# **Venlo**SOFA/BED











Maurice armchair

Dimensions:

**L** 71/ **D** 65 / H **72** cm.











**Cube** armchair

Dimensions:

**L** 68 / **D**68/ **H**70cm.













68 cm.







**Newport** armchair

Dimensions:

**L** 75 / **D**72 / **H**71cm.





**Djerba** armchair

Dimens