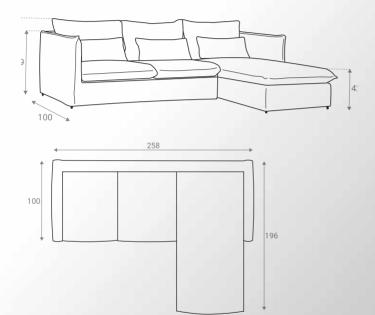

# Antibes 2s

Mainly based on Italian style, but also a combination of other designing influences. Ronda is a delicate sofa, with sophisticated lines specialized for making people more at ease with the high, puffed pillows that climb all the way up from the back to support the neck. It comes as a 2- seater and 3-seater as well.