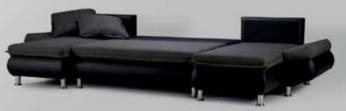

ached for improved balance. The collection is available as a corner sofa, an arm-

chair, a two-seater and a three-seater.





### Hobert

CORNER SOFA WITH BED





A universal corner sofa is inspired by the classic Scandinavian style, evident by its straight simple lines. Thanks to its advanced mechanism Hobert can turn into a comfortable bed easily, you just "pull and pop up".









# Hope Corner CORNER SOFA WITH BED



The Hope corner sofa is a special, bi-colored design, that turns into a big bed by removing the pillows. The pillows can be safely stored at the back of the sofa in a special storage space. Also, the inclined armrests provide various functionalities.



# Hope panoramic CORNER SOFA WITH BED AND 2 LONG CHAIRS













## Hope U Corner HOPE U SOFA WITH BED



















A classic armchair design found in modernity, by its bold, vivid colors serving comfort and steadiness with its tall, beech wooden legs.







A cup-shaped armchair with elegant soft lines, anatomically designed to support the lower back and the spine, created for some alone time. Ideal for non-sharers and lovers of personal space.





## **Melbourne**3 SEATER WITH BED















## **Merida**3 SEATER WITH BED





Merida 3seater that turns into an anatomical bed with pillows being the mattress, and its metallic mechanism along with the spine-supporting planks offering steadiness, makes university students life a little easier. Since it serves both seater and bed abilities, not much space is needed to accommodate it. Such minimalistic sofa offers a variety of options to ove