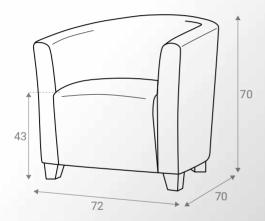

**Newport** armchair

Dimensions:

**L** 75 / **D**72 / **H**71cm.

**Djerba** armchair

Dimensions: **L** 63.5/ **D** 62.5 /**H** 76 cm.

**Rudi** armchair Dimensions: **L**60/ **D**75/77 / **H**75 cm.

Lora armchair

Dimensions:
L 72/ D 65/70 / H 70cm.

**Loft** armchair Dimensions: **L** 77/ **D**85 / **H**85 cm.

**Wilson** armchair **Dimensions:** 

**L** 80/ **D**82/ **H** 84cm.

| NOTES — |  |  |  |
|---------|--|--|--|
|         |  |  |  |
|         |  |  |  |
|         |  |  |  |
|         |  |  |  |
|         |  |  |  |
|         |  |  |  |
|         |  |  |  |
|         |  |  |  |
|         |  |  |  |
|         |  |  |  |
|         |  |  |  |
|         |  |  |  |
|         |  |  |  |
|         |  |  |  |
|         |  |  |  |