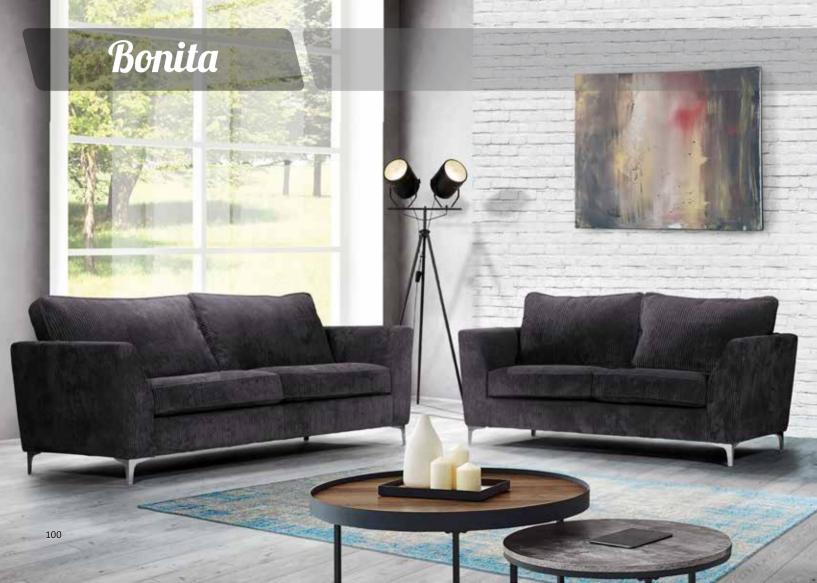

CORNER SOFA/BED      |     |
| OREGON SOFA/BED              |     |
| OREGON CORNER SOFA/BED       | 142 |
| POSITANO CORNER SOFA/BED     | 144 |
| POSITANO CORNER SOFA         | 146 |

| SAMOA PANORAMIC SOFA   | 148 |
|------------------------|-----|
| SAMOA CORNER SOFA      | 150 |
| STELLA CORNER SOFA/BED | 152 |
| STELLA SOFA/BED        | 154 |
| VENLO SOFA/BED         | 156 |
| MAURICE ARMCHAIR       | 157 |
| BANNY ARMCHAIR         |     |
| CUBE ARMCHAIR          | 159 |
| BREST ARMCHAIR         |     |
| NEWPORT ARMCHAIR       | 161 |
| DJERBA ARMCHAIR        | 162 |
| RUDI ARMCHAIR          | 163 |
| LORA ARMCHAIR          | 164 |
| LOFT ARMCHAIR          | 165 |
| WILSON ARMCHAIR        | 166 |
|                        |     |









## Brenda CORNER SOFA/BED



















## **Bonita**SOFA SET















#### Casablanca CORNER SOFA











# Country













# Country



215 cm.









### Catia SOFA SET 3+2







#### Catia 3 S SOFA/BED











#### Connie













































# **Jorg** SOFA SET





































#### Lina corner





#### **Leonardo**SOFA SET











### **Leonardo**2 AND 3 SEATER











#### **Matera**MATERA SOFA/BED











#### Natasha ital

CORNER SOFA/BED











#### Natalie CORNER SOFA/BED













## **Oregon**SOFA/BED











## Oregon CORNENR SOFA/BED











#### Positano CORNER SOFA/BED











#### Samoa PANORAMIC SOFA







#### Samoa CORNER SOFA











## Stella CORNER SOFA/BED











## **Stella**SOFA/BED











# **Venlo*