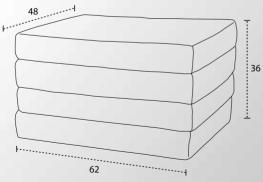

Capacity for 3 people, earth tones palette, two functionalities as sofa and bed, which is ideal for compact spaces. Easily unfolds and folds back automatically, ideal for people rushing for work and coming back for a casual everyday sleep. All mattresses up to 14 cm are suitable.