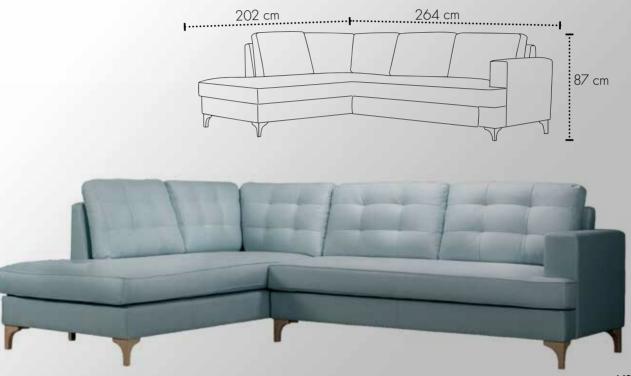

| LOFT ARMCHAIR          | 165 |
| WILSON ARMCHAIR        | 166 |
|                        |     |









## Brenda CORNER SOFA/BED



















## **Bonita**SOFA SET















#### Casablanca CORNER SOFA











# Country













# Country



215 cm.









### Catia SOFA SET 3+2







#### Catia 3 S SOFA/BED











#### Connie













































# **Jorg** SOFA SET





































#### Lina corner





#### **Leonardo**SOFA SET











### **Leonardo**2 AND 3 SEATER











#### **Matera**MATERA SOFA/BED











#### Natasha ital

CORNER SOFA/BED











#### Natalie CORNER SOFA/BED













## **Oregon**SOFA/BED











## Oregon CORNENR SOFA/BED











#### Positano CORNER SOFA/BED











#### Samoa PANORAMIC SOFA







#### Samoa CORNER SOFA











## Stella CORNER SOFA/BED











## **Stella**SOFA/BED











# **Venlo**SOFA/BED











Maurice armchair

Dimensions:

**L** 71/ **D** 65 / H **72** cm.











**Cube** armchair

Dimensions:

**L** 68 / **D**68/ **H**70cm.













68 cm.







**Newport** armchair

Dimensions:

**L** 75 / **D**72 / **H**71cm.





**Djerba** armchair

Dimensions: **L** 63.5/ **D** 62.5 /**H** 76 cm.









**Rudi** armchair Dimensions: **L**60/ **D**75/77 / **H**75 cm.















Lora armchair

Dimensions:
L 72/ D 65/70 / H 70cm.











**Loft** armchair Dimensions: **L** 77/ **D**85 / **H**85 cm.





**Wilson** armchair **Dimensions:** 

**L** 80/ **D**82/ **H** 84cm.







| NOTES — |  |  |  |
|-----