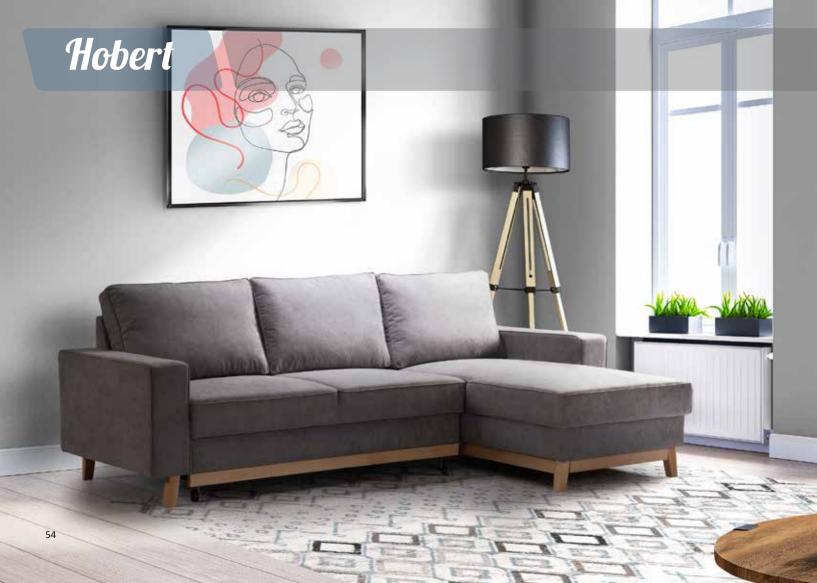

### Hobert

CORNER SOFA WITH BED

A universal corner sofa is inspired by the classic Scandinavian style, evident by its straight simple lines. Thanks to its advanced mechanism Hobert can turn into a comfortable bed easily, you just "pull and pop up".