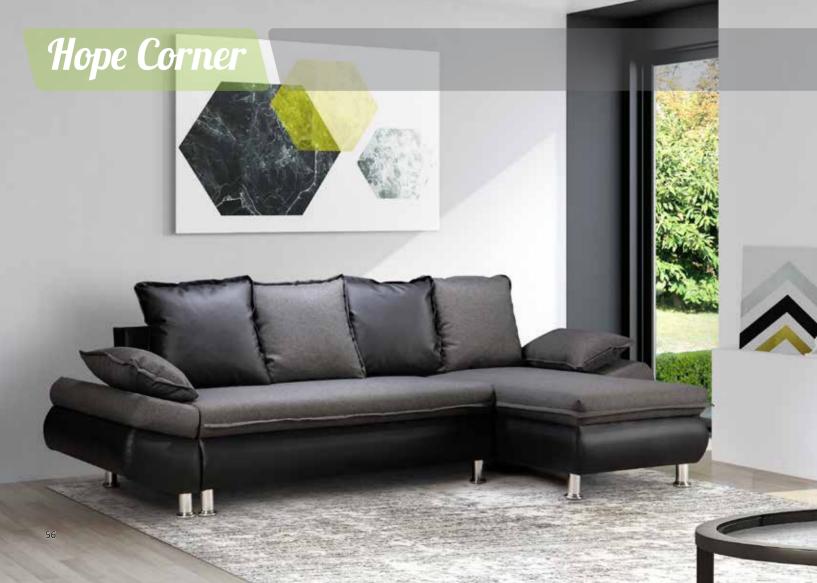

# Hope Corner CORNER SOFA WITH BED

The Hope corner sofa is a special, bi-colored design, that turns into a big bed by removing the pillows. The pillows can be safely stored at the back of the sofa in a special storage space. Also, the inclined armrests provide various functionalities.