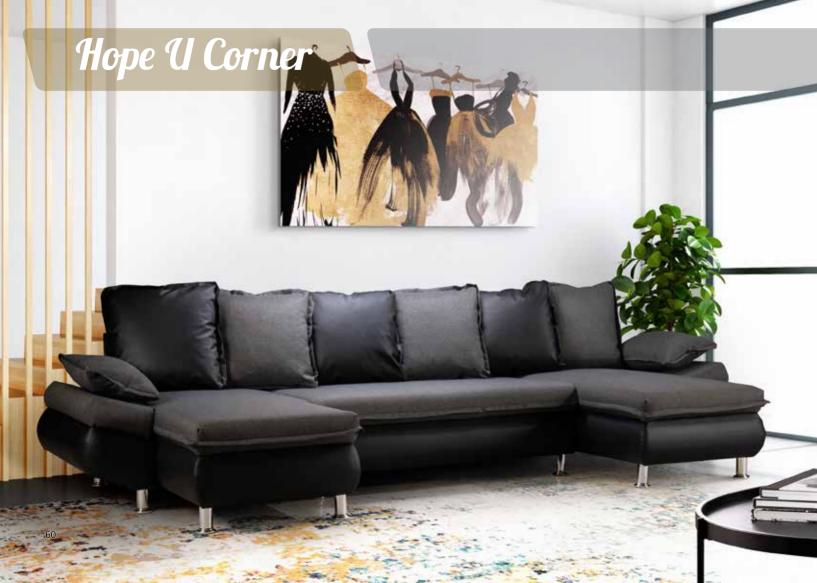

## Hope U Corner HOPE U SOFA WITH BED

A classic armchair design found in modernity, by its bold, vivid colors serving comfort and steadiness with its tall, beech wooden legs.

A cup-shaped armchair with elegant soft lines, anatomically designed to support the lower back and the spine, created for some alone time. Ideal for non-sharers and lovers of personal space.