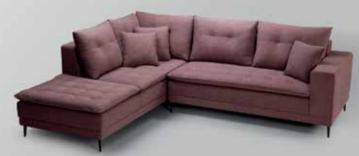

ARMCHAIR



#### Stella 3 seater

SOFA/BED





















## Mattie

















































A corner sophisticated sofa, bringing comfort with its quality pillows in association with its angle-specific design supporting your back. The feeling of the quality pillows hugging you serves body support along with its thin delicate armrests. The detachable layering offers versatility, changing colors and washable abilities. It comes also as a 3 seater and 2 seater.









Capacity for 3 people, earth tones palette, two functionalities as sofa and bed, which is ideal for compact spaces. Easily unfolds and folds back automatically, ideal for people rushing for work and coming back for a casual everyday sleep. All mattresses up to 14 cm are suitable.























The curvy Belize armchair gives a modern minimalistic design, perfect for adding luxury without occupying much space. The curve shape embraces the seater's body effectively. Comes with an excellent price.









Brest is a casual, bi-colored (in frame and cushion), cup-shaped arm-chair, made according to a simple, all-time classic design. Along with quality materials making up the cushions, the beech wood legs offer both quality and trust with its steadiness.











Bringing back the old times, Catia incorporates vintage style in modern times. With high-quality cushions in rounded lines, offering extra comfort, from the back of the armchair to the sitting cushion.





## **Darwin**3 SEATER WITH BED





An alternative design option to the model Alice 3s, Darwin 3s distinct i