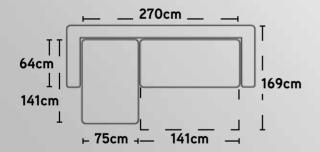

## Brenda CORNER SOFA/BED



















## **Bonita**SOFA SET















#### Casablanca CORNER SOFA











# Country













# Country



215 cm.









### Catia SOFA SET 3+2







#### Catia 3 S SOFA/BED











#### Connie













































# **Jorg** SOFA SET





































#### Lina corner





#### **Leonardo**SOFA SET











### **Leonardo**2 AND 3 SEATER











#### **Matera**MATERA SOFA/BED











#### Natasha ital

CORNER SOFA/BED











#### Natalie CORNER SOFA/BED













## **Oregon**SOFA/BED











## Oregon CORNENR SOFA/BED











#### Positano CORNER SOFA/BED











#### Samoa PANORAMIC SOFA







#### Samoa CORNER SOFA











## Stella CORNER SOFA/BED











## **Stella**SOFA/BED











# **Venlo**SOFA/BED











Maurice armchair

Dimensions:

**L** 71/ **D** 65 / H **72** cm.











**Cube** armchair

Dimensions:

**L** 68 / **D**68/ **H**70cm.













68 cm.







**Newport** armchair

Dimensions:

**L** 75 / **D**72 / **H**71cm.





**Djerba** armchair

Dimensions: **L** 63.5/ **D** 62.5 /**H** 76 cm.









**Rudi** armchair Dimensions: **L**60/ **D**75/77 / **H**75 cm.















Lora armchair

Dimensions:
L 72/ D 65/70 / H 70cm.











**Loft** armchair Dimensions: **L** 77/ **D**85 / **H**85 cm.





**Wilson** armchair **Dimensions:** 

**L** 80/ **D**82/ **H** 84cm.







| NOTES — |  |  |  |
|---------|--|--|--|
|         |  |  |  |
|         |  |  |  |
|         |  |  |  |
|         |  |  |  |
|