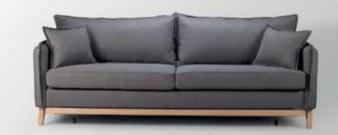

space. The curve shape embraces the seater's body effectively. Comes with an excellent price.









Brest is a casual, bi-colored (in frame and cushion), cup-shaped arm-chair, made according to a simple, all-time classic design. Along with quality materials making up the cushions, the beech wood legs offer both quality and trust with its steadiness.











Bringing back the old times, Catia incorporates vintage style in modern times. With high-quality cushions in rounded lines, offering extra comfort, from the back of the armchair to the sitting cushion.





## **Darwin**3 SEATER WITH BED





An alternative design option to the model Alice 3s, Darwin 3s distinct itself with the two big back pillows offering the same advantageous abilities but with a slightly different aesthetic.









#### Elisa

3 SEATER WITH BED WITH FOLDING MECHANISM



Elisa is suitable for 3 people, easily turns into bed with an automatic mechanism and folds back similarly. With tall wooden legs and an extra detail on the arms that add a designer essence in your living room. Ideal for people rushing for work and coming back for a casual everyday sleep. All mattresses up to 14 cm are suitable.







3 SEATER WITH BED AND FOLDING MECHANISM





With more subtle lines and an elegant French seem wrapping the arms, modernity enters the room. Flora promises to satisfy even the most demanding tastes without compromising functionality. Quick and easy use of its metallic unfolding mechanism, where the metal further develops into elegant tall legs. Extra space for pillows is also available on the ba