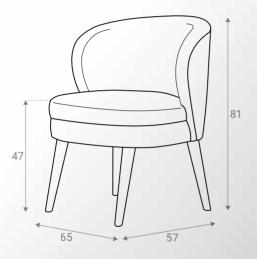

## Hope U Corner HOPE U SOFA WITH BED

A classic armchair design found in modernity, by its bold, vivid colors serving comfort and steadiness with its tall, beech wooden legs.

A cup-shaped armchair with elegant soft lines, anatomically designed to support the lower back and the spine, created for some alone time. Ideal for non-sharers and lovers of personal space.