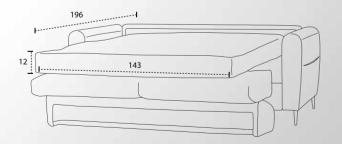

als that bring extra comfort, elegant slim tall metallic legs that ensure steadiness. The color palette varies for the customer to choose as well as the texture, with an exceptional option for velvet. In the middle of the sofa, an extra adjustable leg is attached for improved balance. The collection is available as a corner sofa, an armchair, a two-seater and a three-seater.





## **Palma**









# Antibes 2s







Mainly based on Italian style, but also a combination of other designing influences. Ronda is a delicate sofa, with sophisticated lines specialized for making people more at ease with the high, puffed pillows that climb all the way up from the back to support the neck. It comes as a 2- seater and 3-seater as well.



# Rudi 30 ARMCHAIR



#### Stella 3 seater

SOFA/BED





















## Mattie

















































A corner sophisticated sofa, bringing comfort with its quality pillows in association with its angle-specific design supporting your back. The feeling of the quality pillows hugging you serves body support along with its thin delicate armrests. The detachable layering offers versatility, changing colors and washable abilities. It comes also as a 3 seater and 2 seater.









Capacity for 3 people, earth tones palette, two functionalities as sofa and bed, which is ideal for compact spaces. Easily unfolds and folds back automatically, ideal for people rushing for work and coming back for a casual everyday sleep. All mattresses up to 14 cm are suitable.























The curvy Belize armchair gives a moder