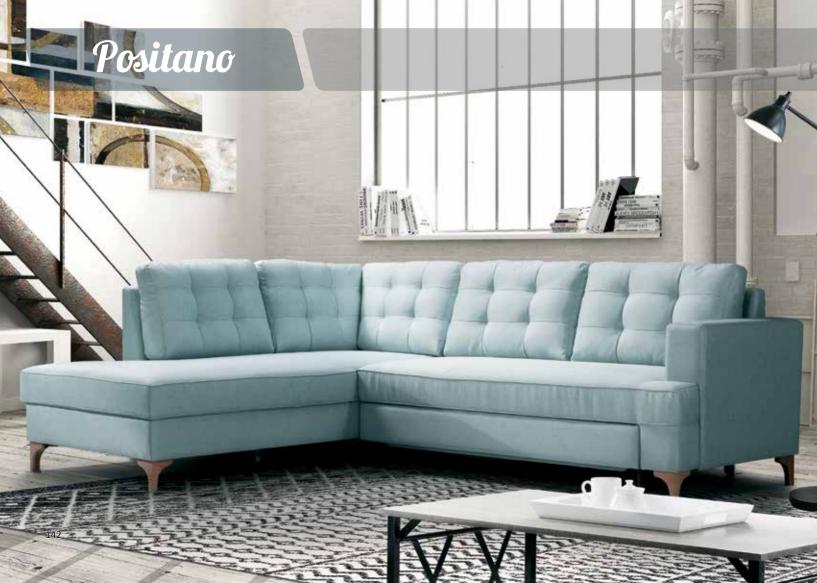

163 |
| LORA ARMCHAIR          | 164 |
| LOFT ARMCHAIR          | 165 |
| WILSON ARMCHAIR        | 166 |
|                        |     |









## Brenda CORNER SOFA/BED



















## **Bonita**SOFA SET















#### Casablanca CORNER SOFA











# Country













# Country



215 cm.









### Catia SOFA SET 3+2







#### Catia 3 S SOFA/BED











#### Connie













































# **Jorg** SOFA SET





































#### Lina corner





#### **Leonardo**SOFA SET











### **Leonardo**2 AND 3 SEATER











#### **Matera**MATERA SOFA/BED











#### Natasha ital

CORNER SOFA/BED











#### Natalie CORNER SOFA/BED













## **Oregon**SOFA/BED











## Oregon CORNENR SOFA/BED











#### Positano CORNER SOFA/BED











#### Samoa PANORAMIC SOFA







#### Samoa CORNER SOFA











## Stella CORNER SOFA/BED











## **Stella**SOFA/BED











# **Venlo**SOFA/BED











Maurice armchair

Dimensions:

**L** 71/ **D** 65 / H **72** cm.











**Cube** armchair

Dimensions:

**L** 68 / **D**68/ **H**70cm.













68 cm.







**Newport** armchair

Dimensions:

**L** 75 / **D**72 / **H**71cm.





**Djerba** armchair

Dimensions: **L** 63.5/ **D** 62.5 /**H** 76 cm.









**Rudi** armchair Dimensions: **L**60/ **D**75/77 / **H**75 cm.















Lora armchair

Dimensions:
L 72/ D 65/70 / H 70cm.











**Loft** armchair Dimensions: **L** 77/ **D**85 / **H**85 cm.





**Wilson** armchair **Dimensions:** 

**L** 80/ **D**82/ **H** 8