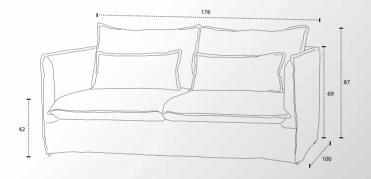

# Antibes 2s

Mainly based on Italian style, but also a combination of other designing influences. Ronda is a delicate sofa, with sophisticated lines specialized for making people more at ease with the high, puffed pillows that climb all the way up from the back to support the neck. It comes as a 2- seater and 3-seater as well.