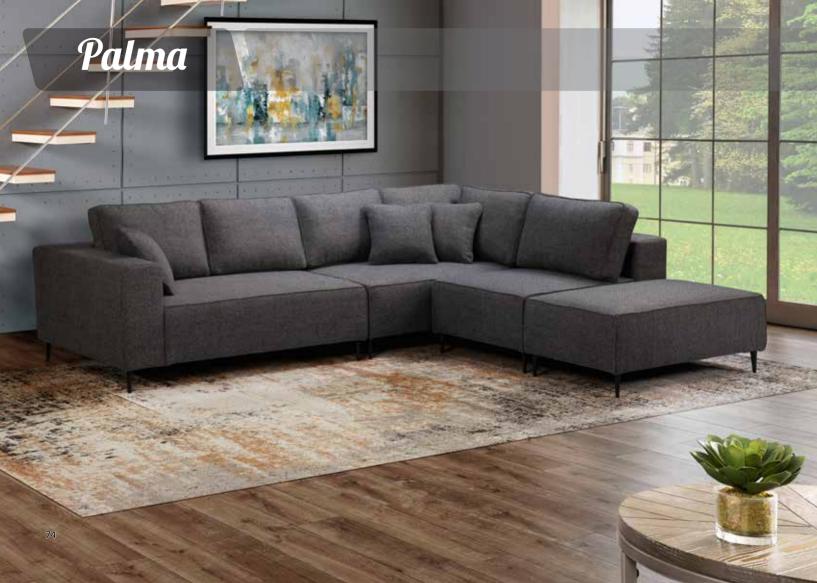

nd steadiness with its tall, beech wooden legs.







A cup-shaped armchair with elegant soft lines, anatomically designed to support the lower back and the spine, created for some alone time. Ideal for non-sharers and lovers of personal space.





## **Melbourne**3 SEATER WITH BED















## **Merida**3 SEATER WITH BED





Merida 3seater that turns into an anatomical bed with pillows being the mattress, and its metallic mechanism along with the spine-supporting planks offering steadiness, makes university students life a little easier. Since it serves both seater and bed abilities, not much space is needed to accommodate it. Such minimalistic sofa offers a variety of options to overnight visitors and university students.









## **Montreal**MODULAR SOFA





































### Park Panoramic



A modular, convertible sofa especially convenient for large friend groups is a must in modern living rooms. Multi-usage is recommended, due to its quick and easy change in removing and adding pieces in multiple combinations.









A modern sofa in Scandinavian style, with a distinctive French seam all the way up to the two delicate armrests serving comfort and ergonomics. Ideal for hosting your guests, since the sofa turns easily into an anatomical bed with pillows being the mattress, and its metallic mechanism along with the spine-supporting planks offering steadiness.



































## Ronda Pro

2 SEATER







## Ronda Pro

2 SEATER









### Soledad

3 SEATER WITH BED





Two-option giving seater and bed, with metallic i