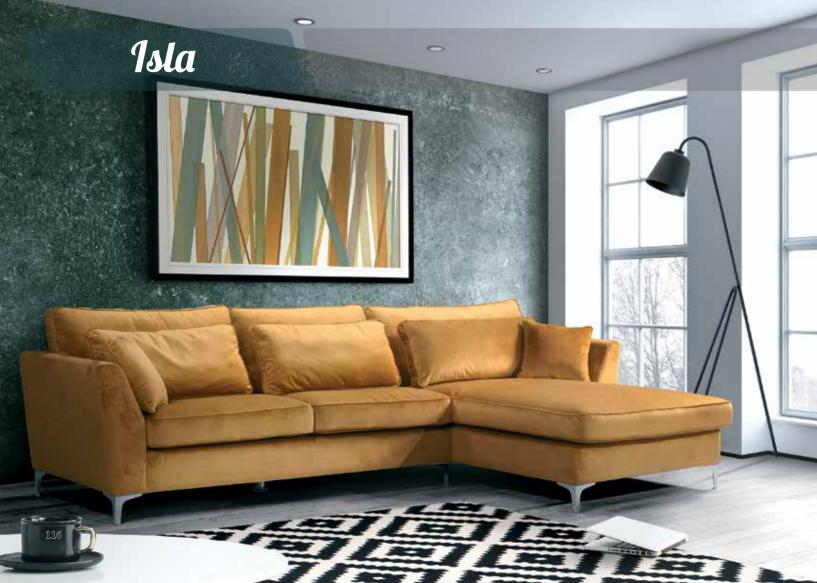

------------------|-----|
| SAMOA CORNER SOFA      | 150 |
| STELLA CORNER SOFA/BED | 152 |
| STELLA SOFA/BED        | 154 |
| VENLO SOFA/BED         | 156 |
| MAURICE ARMCHAIR       | 157 |
| BANNY ARMCHAIR         |     |
| CUBE ARMCHAIR          | 159 |
| BREST ARMCHAIR         |     |
| NEWPORT ARMCHAIR       | 161 |
| DJERBA ARMCHAIR        | 162 |
| RUDI ARMCHAIR          | 163 |
| LORA ARMCHAIR          | 164 |
| LOFT ARMCHAIR          | 165 |
| WILSON ARMCHAIR        | 166 |
|                        |     |









## Brenda CORNER SOFA/BED



















## **Bonita**SOFA SET















#### Casablanca CORNER SOFA











# Country













# Country



215 cm.









### Catia SOFA SET 3+2







#### Catia 3 S SOFA/BED











#### Connie













































# **Jorg** SOFA SET





































#### Lina corner





#### **Leonardo**SOFA SET











### **Leonardo**2 AND 3 SEATER











#### **Matera**MATERA SOFA/BED











#### Natasha ital

CORNER SOFA/BED











#### Natalie CORNER SOFA/BED













## **Oregon**SOFA/BED











## Oregon CORNENR SOFA/BED











#### Positano CORNER SOFA/BED











#### Samoa PANORAMIC SOFA







#### Samoa CORNER SOFA











## Stella CORNER SOFA/BED











## **Stella**SOFA/BED











# **Venlo**SOFA/BED











Maurice armchair

Dimensions:

**L** 71/ **D** 65 / H **72** cm.











**Cube** armchair

Dimensions:

**L** 68 / **D**68/ **H**70cm.













68 cm.







**Newport** armchair

Dimensions:

**L**