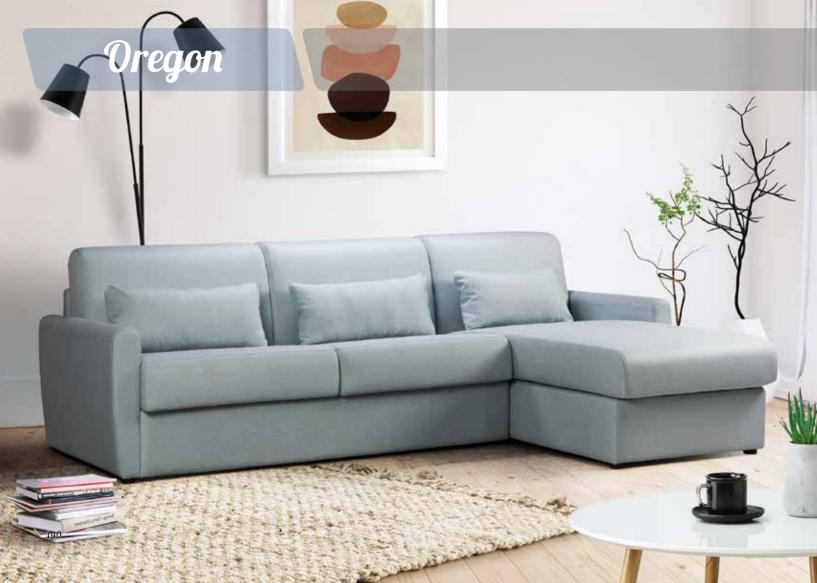

| 162 |
| RUDI ARMCHAIR          | 163 |
| LORA ARMCHAIR          | 164 |
| LOFT ARMCHAIR          | 165 |
| WILSON ARMCHAIR        | 166 |
|                        |     |









## Brenda CORNER SOFA/BED



















## **Bonita**SOFA SET















#### Casablanca CORNER SOFA











# Country













# Country



215 cm.









### Catia SOFA SET 3+2







#### Catia 3 S SOFA/BED











#### Connie













































# **Jorg** SOFA SET





































#### Lina corner





#### **Leonardo**SOFA SET











### **Leonardo**2 AND 3 SEATER











#### **Matera**MATERA SOFA/BED











#### Natasha ital

CORNER SOFA/BED











#### Natalie CORNER SOFA/BED













## **Oregon**SOFA/BED











## Oregon CORNENR SOFA/BED











#### Positano CORNER SOFA/BED











#### Samoa PANORAMIC SOFA







#### Samoa CORNER SOFA











## Stella CORNER SOFA/BED











## **Stella**SOFA/BED











# **Venlo**SOFA/BED











Maurice armchair

Dimensions:

**L** 71/ **D** 65 / H **72** cm.











**Cube** armchair

Dimensions:

**L** 68 / **D**68/ **H**70cm.













68 cm.







**Newport** armchair

Dimensions:

**L** 75 / **D**72 / **H**71cm.





**Djerba** armchair

Dimensions: **L** 63.5/ **D** 62.5 /**H** 76 cm.









**Rudi** armchair Dimensions: **L**60/ **D**75/77 / **H**75 cm.















Lora armchair

Dimensions:
L 72/ D 65/70 / H 70cm.











**Loft** armchair Dimensions: **L** 77/ **D**85 / **H**85 cm.





**Wilson** armchair **Dime