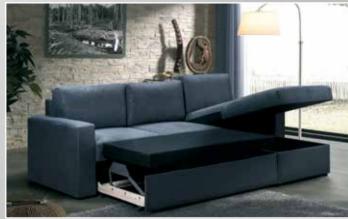

CHAIR         |     |
| NEWPORT ARMCHAIR       | 161 |
| DJERBA ARMCHAIR        | 162 |
| RUDI ARMCHAIR          | 163 |
| LORA ARMCHAIR          | 164 |
| LOFT ARMCHAIR          | 165 |
| WILSON ARMCHAIR        | 166 |
|                        |     |









## Brenda CORNER SOFA/BED



















## **Bonita**SOFA SET















#### Casablanca CORNER SOFA











# Country













# Country



215 cm.









### Catia SOFA SET 3+2







#### Catia 3 S SOFA/BED











#### Connie













































# **Jorg** SOFA SET





































#### Lina corner





#### **Leonardo**SOFA SET











### **Leonardo**2 AND 3 SEATER











#### **Matera**MATERA SOFA/BED











#### Natasha ital

CORNER SOFA/BED











#### Natalie CORNER SOFA/BED













## **Oregon**SOFA/BED











## Oregon CORNENR SOFA/BED











#### Positano CORNER SOFA/BED











#### Samoa PANORAMIC SOFA







#### Samoa CORNER SOFA











## Stella CORNER SOFA/BED











## **Stella**SOFA/BED











# **Venlo**SOFA/BED











Maurice armchair

Dimensions:

**L** 71/ **D** 65 / H **72** cm.











**Cube** armchair

Dimensions:

**L** 68 / **D**68/ **H**70cm.













68 cm.







**Newport** armchair

Dimensions:

**L** 75 / **D**72 / **H**71cm.





**Djerba** armchair

Dimensions: **L** 63.5/ **D** 62.5 /**H** 76 cm.









**Rudi** armchair Dimensions: **L**60/ **D**75/77 / **H**75 cm.















Lora armchair

Dimensions:
L 72/ D 65/70 / H 70cm.











**Loft** armchai