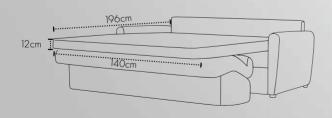

Capacity for 3 people, earth tones palette, two functionalities as sofa and bed, which is ideal for compact spaces. Easily unfolds and folds back automatically, ideal for people rushing for work and coming back for a casual everyday sleep. All mattresses up to 14 cm are suitable.