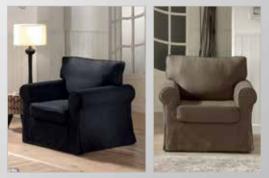

ER SOFA/BED     | 144 |
| POSITANO CORNER SOFA         | 146 |

| SAMOA PANORAMIC SOFA   | 148 |
|------------------------|-----|
| SAMOA CORNER SOFA      | 150 |
| STELLA CORNER SOFA/BED | 152 |
| STELLA SOFA/BED        | 154 |
| VENLO SOFA/BED         | 156 |
| MAURICE ARMCHAIR       | 157 |
| BANNY ARMCHAIR         |     |
| CUBE ARMCHAIR          | 159 |
| BREST ARMCHAIR         |     |
| NEWPORT ARMCHAIR       | 161 |
| DJERBA ARMCHAIR        | 162 |
| RUDI ARMCHAIR          | 163 |
| LORA ARMCHAIR          | 164 |
| LOFT ARMCHAIR          | 165 |
| WILSON ARMCHAIR        | 166 |
|                        |     |









## Brenda CORNER SOFA/BED



















## **Bonita**SOFA SET















#### Casablanca CORNER SOFA











# Country













# Country



215 cm.









### Catia SOFA SET 3+2







#### Catia 3 S SOFA/BED











#### Connie













































# **Jorg** SOFA SET





































#### Lina corner





#### **Leonardo**SOFA SET











### **Leonardo**2 AND 3 SEATER











#### **Matera**MATERA SOFA/BED











#### Natasha ital

CORNER SOFA/BED











#### Natalie CORNER SOFA/BED













## **Oregon**SOFA/BED











## Oregon CORNENR SOFA/BED











#### Positano CORNER SOFA/BED











#### Samoa PANORAMIC SOFA







#### Samoa CORNER SOFA











## Stella CORNER SOFA/BED











## **Stella**SOFA/BED











# **Venlo**SOFA/BED











Maurice armchair

Dimensions:

**L** 71/ **D** 65 / H **72** cm.











**Cube** armchair

Dimensi