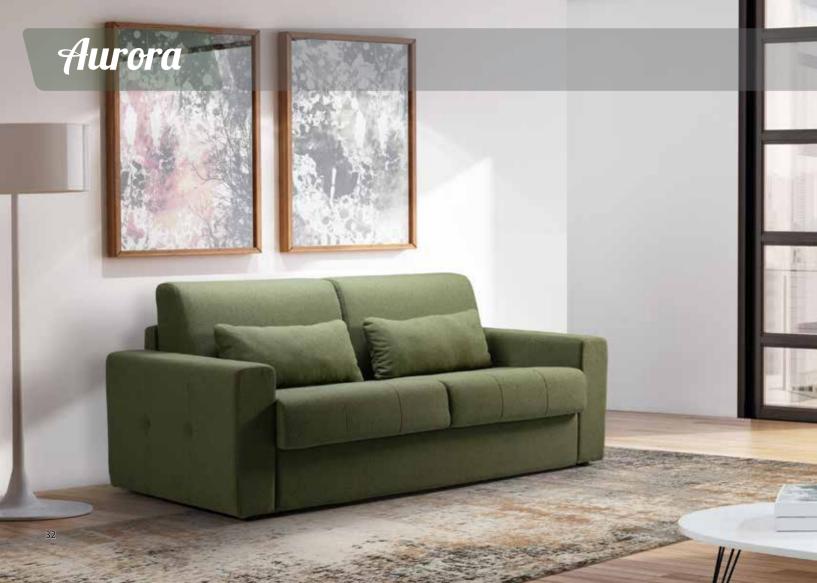

style, but also a combination of other designing influences. Ronda is a delicate sofa, with sophisticated lines specialized for making people more at ease with the high, puffed pillows that climb all the way up from the back to support the neck. It comes as a 2- seater and 3-seater as well.



# Rudi 30 ARMCHAIR



#### Stella 3 seater

SOFA/BED





















## Mattie

















































A corner sophisticated sofa, bringing comfort with its quality pillows in association with its angle-specific design supporting your back. The feeling of the quality pillows hugging you serves body support along with its thin delicate armrests. The detachable layering offers versatility, changing colors and washable abilities. It comes also as a 3 seater and 2 seater.









Capacity for 3 people, earth tones palette, two functionalities as sofa and bed, which is ideal for compact spaces. Easily unfolds and folds back automatically, ideal for people rushing for work and coming back for a casual everyday sleep. All mattresses up to 14 cm are suitable.























The curvy Belize armchair gives a modern minimalistic design, perfect for adding luxury without occupying much space. The curve shape embraces the seater's body effectively. Comes with an excellent price.









Brest is a casual, bi-colored (in frame and cushion), cup-shaped arm-chair, made according to a simple, all-time classic design. Along with quality materials making up the cushions, the beech wood legs offer both quality and trust with its steadiness.











Bringing ba