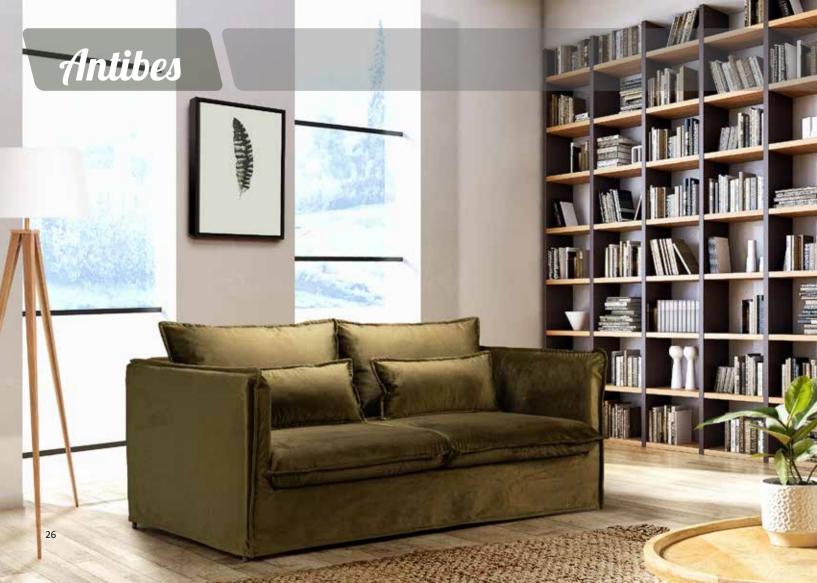

# Antibes 2s

Mainly based on Italian style, but also a combination of other designing influences. Ronda is a delicate sofa, with sophisticated lines specialized for making people more at ease with the high, puffed pillows that climb all the way up from the back to support the neck. It comes as a 2- seater and 3-seater as well.