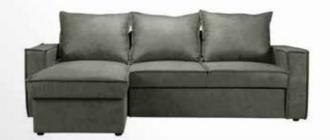

IR       | 161 |
| DJERBA ARMCHAIR        | 162 |
| RUDI ARMCHAIR          | 163 |
| LORA ARMCHAIR          | 164 |
| LOFT ARMCHAIR          | 165 |
| WILSON ARMCHAIR        | 166 |
|                        |     |









## Brenda CORNER SOFA/BED



















## **Bonita**SOFA SET















#### Casablanca CORNER SOFA











# Country













# Country



215 cm.









### Catia SOFA SET 3+2







#### Catia 3 S SOFA/BED











#### Connie













































# **Jorg** SOFA SET





































#### Lina corner





#### **Leonardo**SOFA SET











### **Leonardo**2 AND 3 SEATER











#### **Matera**MATERA SOFA/BED











#### Natasha ital

CORNER SOFA/BED











#### Natalie CORNER SOFA/BED













## **Oregon**SOFA/BED











## Oregon CORNENR SOFA/BED











#### Positano CORNER SOFA/BED











#### Samoa PANORAMIC SOFA







#### Samoa CORNER SOFA











## Stella CORNER SOFA/BED











## **Stella**SOFA/BED











# **Venlo**SOFA/BED











Maurice armchair

Dimensions:

**L** 71/ **D** 65 / H **72** cm.











**Cube** armchair

Dimensions:

**L** 68 / **D**68/ **H**70cm.













68 cm.







**Newport** armchair

Dimensions:

**L** 75 / **D**72 / **H**71cm.





**Djerba** armchair

Dimensions: **L** 63.5/ **D** 62.5 /**H** 76 cm.









**Rudi** armchair Dimensions: **L**60/ **D**75/77 / **H**75 cm.















Lora armchair

Dimensions:
L 72/ D 65/70 / H 70cm.











**Loft** armchair Dimensions: **L** 77/ **D**85 / **H*