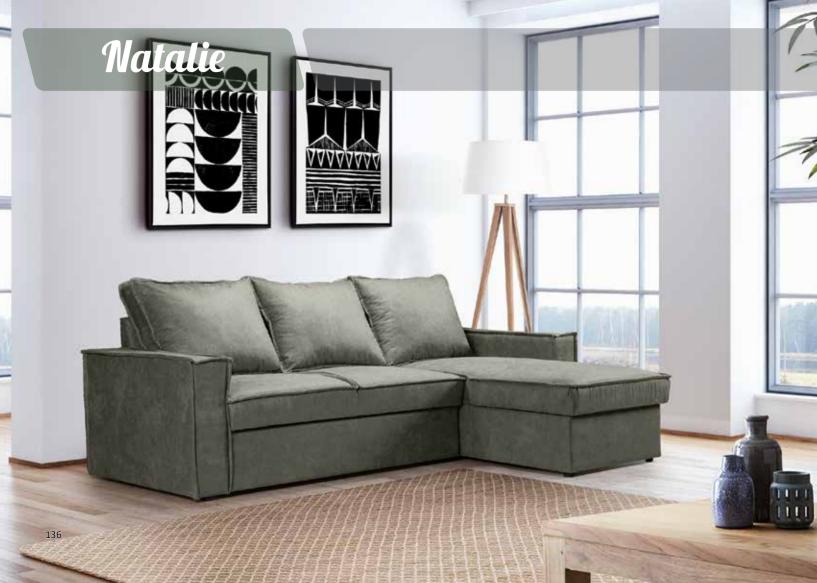

AIR         |     |
| NEWPORT ARMCHAIR       | 161 |
| DJERBA ARMCHAIR        | 162 |
| RUDI ARMCHAIR          | 163 |
| LORA ARMCHAIR          | 164 |
| LOFT ARMCHAIR          | 165 |
| WILSON ARMCHAIR        | 166 |
|                        |     |









## Brenda CORNER SOFA/BED



















## **Bonita**SOFA SET















#### Casablanca CORNER SOFA











# Country













# Country



215 cm.









### Catia SOFA SET 3+2







#### Catia 3 S SOFA/BED











#### Connie













































# **Jorg** SOFA SET





































#### Lina corner





#### **Leonardo**SOFA SET











### **Leonardo**2 AND 3 SEATER











#### **Matera**MATERA SOFA/BED











#### Natasha ital

CORNER SOFA/BED











#### Natalie CORNER SOFA/BED













## **Oregon**SOFA/BED











## Oregon CORNENR SOFA/BED











#### Positano CORNER SOFA/BED











#### Samoa PANORAMIC SOFA







#### Samoa CORNER SOFA











## Stella CORNER SOFA/BED











## **Stella**SOFA/BED











# **Venlo**SOFA/BED











Maurice armchair

Dimensions:

**L** 71/ **D** 65 / H **72** cm.











**Cube** armchair

Dimensions:

**L** 68 / **D**68/ **H**70cm.













68 cm.







**Newport** armchair

Dimensions:

**L** 75 / **D**72 / **H**71cm.





**Djerba** armchair

Dimensions: **L** 63.5/ **D** 62.5 /**H** 76 cm.









**Rudi** armchair Dimensions: **L**60/ **D**75/77 / **H**75 cm.















Lora armchair

Dimensions:
L 72/ D 65/70 / H 70cm.











**Loft** armchair