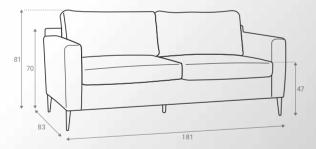

# Antibes 2s

Mainly based on Italian style, but also a combination of other designing influences. Ronda is a delicate sofa, with sophisticated lines specialized for making people more at ease with the high, puffed pillows that climb all the way up from the back to support the neck. It comes as a 2- seater and 3-seater as well.