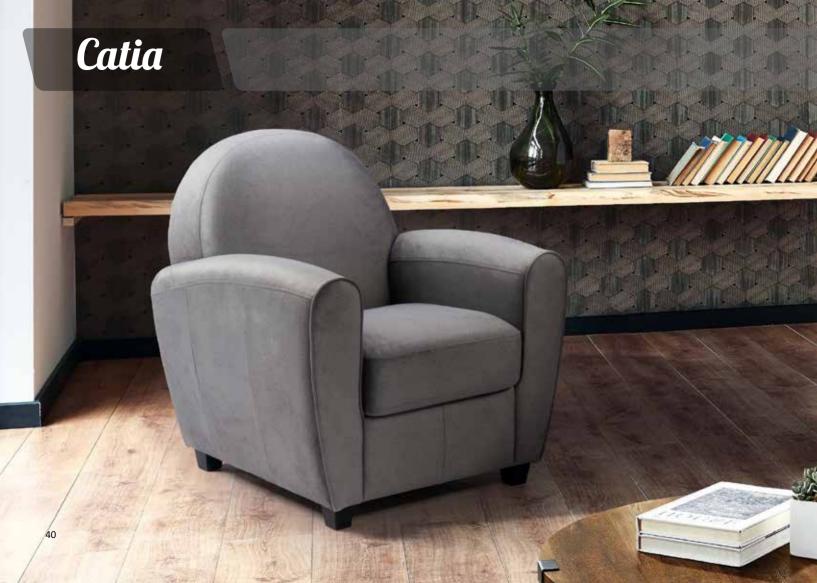

Bringing back the old times, Catia incorporates vintage style in modern times. With high-quality cushions in rounded lines, offering extra comfort, from the back of the armchair to the sitting cushion.