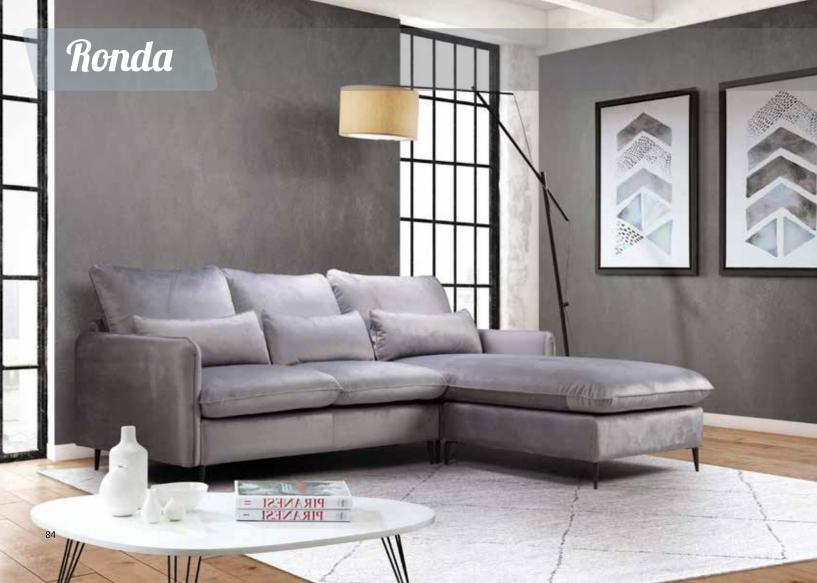

# Antibes 2s

Mainly based on Italian style, but also a combination of other designing influences. Ronda is a delicate sofa, with sophisticated lines specialized for making people more at ease with the high, puffed pillows that climb all the way up from the back to support the neck. It comes as a 2- seater and 3-seater as well.