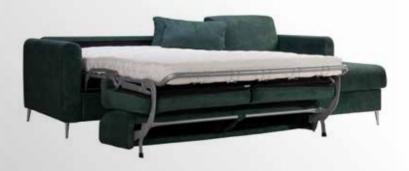

## Brenda CORNER SOFA/BED



















## **Bonita**SOFA SET















#### Casablanca CORNER SOFA











# Country













# Country



215 cm.









### Catia SOFA SET 3+2







#### Catia 3 S SOFA/BED











#### Connie













































# **Jorg** SOFA SET





































#### Lina corner





#### **Leonardo**SOFA SET











### **Leonardo**2 AND 3 SEATER











#### **Matera**MATERA SOFA/BED











#### Natasha ital

CORNER SOFA/BED











#### Natalie CORNER SOFA/BED













## **Oregon**SOFA/BED











## Oregon CORNENR SOFA/BED











#### Positano CORNER SOFA/BED











#### Samoa PANORAMIC SOFA







#### Samoa CORNER SOFA











## Stella CORNER SOFA/BED











## **Stella**SOFA/BED











# **Venlo**SOFA/BED











Maurice armchair

Dimensions:

**L** 71/ **D** 65 / H **72** cm.











**Cube** armchair

Dimensions:

**L** 68 / **D**68/ **H**70cm.













68 cm.







**Newport** armchair

Dimensions:

**L** 75 / **D**72 / **H**71cm.





**Djerba** armchair

Dimensions: **L** 63.5/ **D** 62.5 /**H** 76 cm.









**Rudi** armchair Dimensions: **L**60/ **D**75/77 / **H**75 cm.















Lora armchair

Dimensions:
L 72/ D 65/70 / H 70cm.











**Loft** armchair Dimensions: **L** 77/ **D**85 / **H**85 cm.





**Wilson** armchair **Dimensions:** 

**L** 80/ **D**82/ **H** 84cm.







| NOTES — |  |  |  |
|---------|--|--|--|
|         |  |  |  |
|         |  |  |  |
|         |  |  |  |
|         |  |  |  |
|