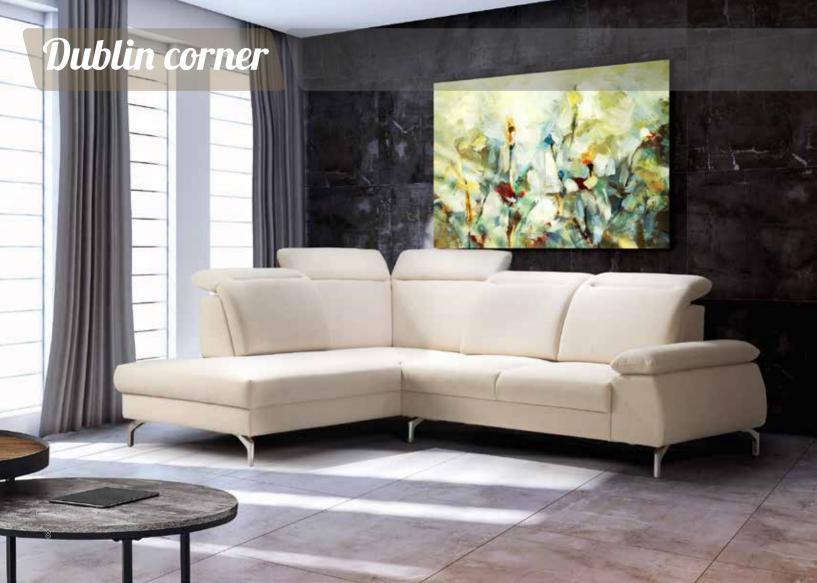

## Alberta 3s mat.132

SOFA/BED













# Calgary corner CORNER SOFA





## **Denise**ARMACHAIR







### Dublin corner

227

44

CORNER SOFA





#### Florida 2s

**SOFA** 



The Florida collection is defined by the clean straight lines, and with a minimalistic approach that yields to modern aesthetics. Each piece is made with high-quality materials that bring extra comfort, elegant slim tall metallic legs that ensure steadiness. The color palette varies for the customer to choose as well as the texture, with an exceptional option for velvet. In the middle of the sofa, an extra adjustable leg is attached for improved balance. The collection is available as a corner sofa, an armchair, a two-seater and a three-seater.





## **Palma**









# Antibes 2s







Mainly based on Italian style, but also a combination of other designing influences. Ronda is a delicate sofa, with sophistic