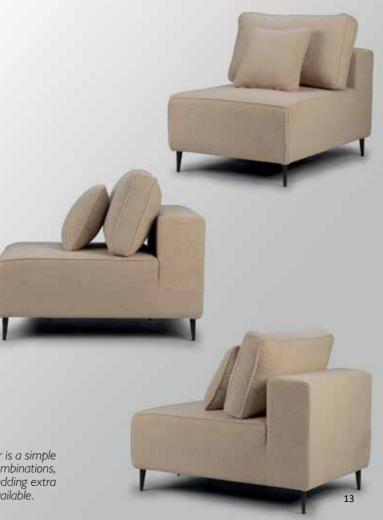

## Alberta 3s mat.132

SOFA/BED













# Calgary corner CORNER SOFA





## **Denise**ARMACHAIR







### Dublin corner

227

44

CORNER SOFA





#### Florida 2s

**SOFA** 



The Florida collection is defined by the clean straight lines, and with a minimalistic approach that yields to modern aesthetics. Each piece is made with high-quality materials that bring extra comfort, elegant slim tall metallic legs that ensure steadiness. The color palette varies for the customer to choose as well as the texture, with an exceptional option for velvet. In the middle of the sofa, an extra adjustable leg is attached for improved balance. The collection is available as a corner sofa, an armchair, a two-seater and a three-seater.





## **Palma**









# Antibes 2s







Mainly based on Italian style, but also a combination of other designing influences. Ronda is a delicate sofa, with sophisticated lines specialized for making people more at ease with the high, puffed pillows that climb all the way up from the back to support the neck. It comes as a 2- seater and 3-seater as well.



# Rudi 30 ARMCHAIR



#### Stella 3 seater

SOFA/BED





















## Mattie

















































A corner sophisticated sofa, bringing comfort with its quality pillows in association with its angle-specific design supporting your back. The feeling of the quality pillows hugging you serves body support along with its thin delicate armrests. The detachable layering offers versatility, changing colors and washable abilit