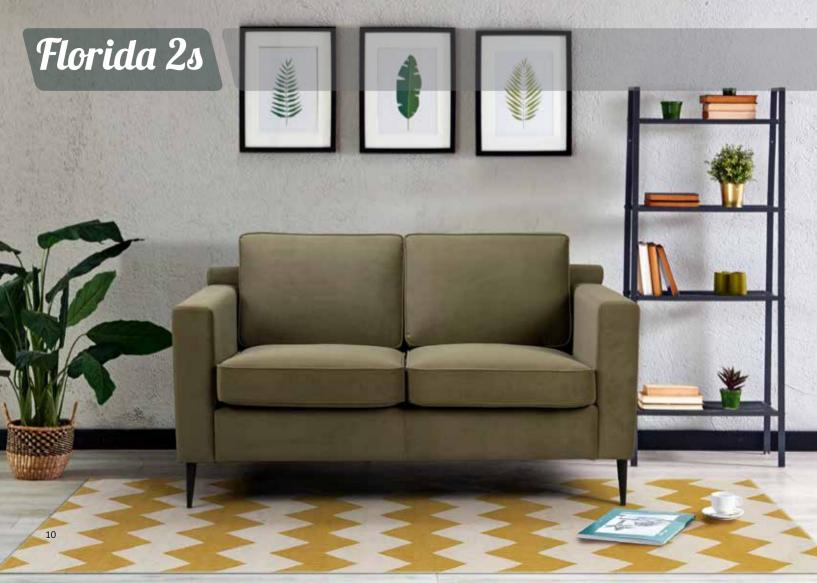

#### Florida 2s

**SOFA** 

The Florida collection is defined by the clean straight lines, and with a minimalistic approach that yields to modern aesthetics. Each piece is made with high-quality materials that bring extra comfort, elegant slim tall metallic legs that ensure steadiness. The color palette varies for the customer to choose as well as the texture, with an exceptional option for velvet. In the middle of the sofa, an extra adjustable leg is attached for improved balance. The collection is available as a corner sofa, an armchair, a two-seater and a three-seater.

### **Florida**

The Florida collection is defined by the clean straight lines, and with a minimalistic approach that yields to modern aesthetics. Each piece is made with high-quality materials that bring extra comfort, elegant slim tall metallic legs that ensure steadiness. The color palette varies for the customer to choose as well as the texture, with an exceptional option for velvet. In the middle of the sofa, an extra adjustable leg is attached for improved balance. The collection is available as a corner sofa, an armchair, a two-seater and a three-seater.

## **Florida**

The Florida collection is defined by the clean straight lines, and with a minimalistic approach that yields to modern aesthetics. Each piece is made with high-quality materials that bring extra comfort, elegant slim tall metallic legs that ensure steadiness. The color palette varies for the customer to choose as well as the texture, with an exceptional option for velvet. In the middle of the sofa, an extra adjustable leg is attached for improved balance. The collection is available as a corner sofa, an armchair, a two-seater and a three-seater.

velvet. In the middle of the sofa, an extra adjustable leg is attached for improved balance. The collection is available as a corner sofa, an arm-

chair, a two-seater and a three-seater.