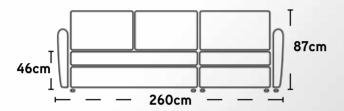

| 163 |
| LORA ARMCHAIR          | 164 |
| LOFT ARMCHAIR          | 165 |
| WILSON ARMCHAIR        | 166 |
|                        |     |









## Brenda CORNER SOFA/BED



















## **Bonita**SOFA SET















#### Casablanca CORNER SOFA











# Country













# Country



215 cm.









### Catia SOFA SET 3+2







#### Catia 3 S SOFA/BED











#### Connie













































# **Jorg** SOFA SET





































#### Lina corner





#### **Leonardo**SOFA SET











### **Leonardo**2 AND 3 SEATER











#### **Matera**MATERA SOFA/BED











#### Natasha ital

CORNER SOFA/BED











#### Natalie CORNER SOFA/BED













## **Oregon**SOFA/BED











## Oregon CORNENR SOFA/BED











#### Positano CORNER SOFA/BED











#### Samoa PANORAMIC SOFA







#### Samoa CORNER SOFA











## Stella CORNER SOFA/BED











## **Stella**SOFA/BED











# **Venlo**SOFA/BED











Maurice armchair

Dimensions:

**L** 71/ **D** 65 / H **72** cm.











**Cube** armchair

Dimensions:

**L** 68 / **D**68/ **H**70cm.













68 cm.







**Newport** armchair

Dimensions:

**L** 75 / **D**72 / **H**71cm.





**Djerba** armchair

Dimensions: **L** 63.5/ **D** 62.5 /**H** 76 cm.









**Rudi** armchair Dimensions: **L**60/ **D**75/77 / **H**75 cm.















Lora armchair

Dimensions:
L 72/ D 65/70 / H 70cm.











**Loft** armchair Dimensions: **L** 77/ **D**85 / **H**85 cm.





**Wilson** armchair **Dimensions:** 

**L** 80/ **D**82/