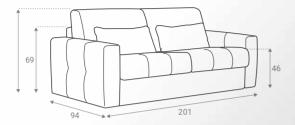

e, but also a combination of other designing influences. Ronda is a delicate sofa, with sophisticated lines specialized for making people more at ease with the high, puffed pillows that climb all the way up from the back to support the neck. It comes as a 2- seater and 3-seater as well.



# Rudi 30 ARMCHAIR



#### Stella 3 seater

SOFA/BED





















## Mattie

















































A corner sophisticated sofa, bringing comfort with its quality pillows in association with its angle-specific design supporting your back. The feeling of the quality pillows hugging you serves body support along with its thin delicate armrests. The detachable layering offers versatility, changing colors and washable abilities. It comes also as a 3 seater and 2 seater.









Capacity for 3 people, earth tones palette, two functionalities as sofa and bed, which is ideal for compact spaces. Easily unfolds and folds back automatically, ideal for people rushing for work and coming back for a casual everyday sleep. All mattresses up to 14 cm are suitable.























The curvy Belize armchair gives a modern minimalistic design, perfect for adding luxury without occupying much space. The curve shape embraces the seater's body effectively. Comes with an excellent price.









Brest is a casual, bi-colored (in frame and cushion), cup-shaped arm-chair, made according to a simple, all-time classic design. Along with quality materials making up the cushions, the beech wood legs offer both quality and trust with its steadiness.











Bringing back t