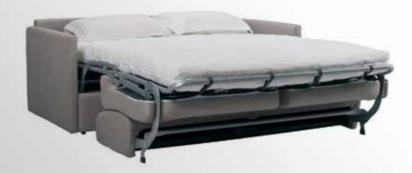

Capacity for 3 people, earth tones palette, two functionalities as sofa and bed, which is ideal for compact spaces. Easily unfolds and folds back automatically, ideal for people rushing for work and coming back for a casual everyday sleep. All mattresses up to 14 cm are suitable.