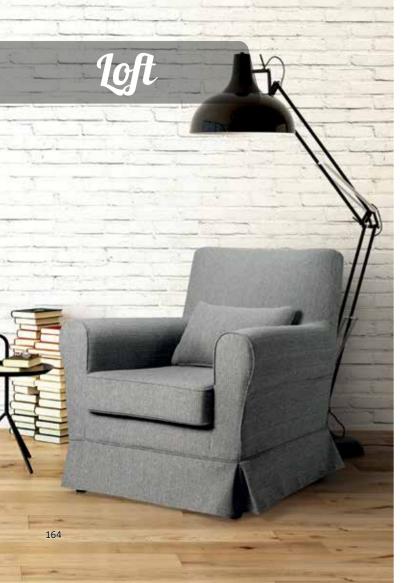

Dimensions:
L 72/ D 65/70 / H 70cm.

**Loft** armchair Dimensions: **L** 77/ **D**85 / **H**85 cm.

**Wilson** armchair **Dimensions:** 

**L** 80/ **D**82/ **H** 84cm.

| NOTES — |  |  |  |
|---------|--|--|--|
|         |  |  |  |
|         |  |  |  |
|         |  |  |  |
|         |  |  |  |
|         |  |  |  |
|         |  |  |  |
|         |  |  |  |
|         |  |  |  |
|         |  |  |  |
|         |  |  |  |
|         |  |  |  |
|         |  |  |  |
|         |  |  |  |
|         |  |  |  |
|         |  |  |  |