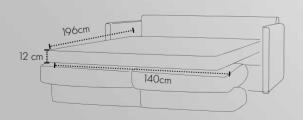

SOFA SET















#### Casablanca CORNER SOFA











# Country













# Country



215 cm.









### Catia SOFA SET 3+2







#### Catia 3 S SOFA/BED











#### Connie













































# **Jorg** SOFA SET





































#### Lina corner





#### **Leonardo**SOFA SET











### **Leonardo**2 AND 3 SEATER











#### **Matera**MATERA SOFA/BED











#### Natasha ital

CORNER SOFA/BED











#### Natalie CORNER SOFA/BED













## **Oregon**SOFA/BED











## Oregon CORNENR SOFA/BED











#### Positano CORNER SOFA/BED











#### Samoa PANORAMIC SOFA







#### Samoa CORNER SOFA











## Stella CORNER SOFA/BED











## **Stella**SOFA/BED











# **Venlo**SOFA/BED











Maurice armchair

Dimensions:

**L** 71/ **D** 65 / H **72** cm.











**Cube** armchair

Dimensions:

**L** 68 / **D**68/ **H**70cm.













68 cm.







**Newport** armchair

Dimensions:

**L** 75 / **D**72 / **H**71cm.





**Djerba** armchair

Dimensions: **L** 63.5/ **D** 62.5 /**H** 76 cm.









**Rudi** armchair Dimensions: **L**60/ **D**75/77 / **H**75 cm.















Lora armchair

Dimensions:
L 72/ D 65/70 / H 70cm.











**Loft** armchair Dimensions: **L** 77/ **D**85 / **H**85 cm.





**Wilson** armchair **Dimensions:** 

**L** 80/ **D**82/ **H** 84cm.







| NOTES — |  |  |  |
|---------|--|--|--|
|         |  |  |  |
|         |  |  |  |
|         |  |  |  |
|         |  |  |  |
|         |  |  |  |
|         |  |  |  |
|         |  |  |  |
|