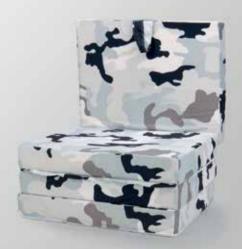

## Mattie

A corner sophisticated sofa, bringing comfort with its quality pillows in association with its angle-specific design supporting your back. The feeling of the quality pillows hugging you serves body support along with its thin delicate armrests. The detachable layering offers versatility, changing colors and washable abilities. It comes also as a 3 seater and 2 seater.