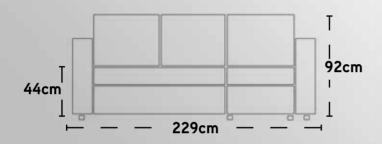

MCHAIR       | 161 |
| DJERBA ARMCHAIR        | 162 |
| RUDI ARMCHAIR          | 163 |
| LORA ARMCHAIR          | 164 |
| LOFT ARMCHAIR          | 165 |
| WILSON ARMCHAIR        | 166 |
|                        |     |









## Brenda CORNER SOFA/BED



















## **Bonita**SOFA SET















#### Casablanca CORNER SOFA











# Country













# Country



215 cm.









### Catia SOFA SET 3+2







#### Catia 3 S SOFA/BED











#### Connie













































# **Jorg** SOFA SET





































#### Lina corner





#### **Leonardo**SOFA SET











### **Leonardo**2 AND 3 SEATER











#### **Matera**MATERA SOFA/BED











#### Natasha ital

CORNER SOFA/BED











#### Natalie CORNER SOFA/BED













## **Oregon**SOFA/BED











## Oregon CORNENR SOFA/BED











#### Positano CORNER SOFA/BED











#### Samoa PANORAMIC SOFA







#### Samoa CORNER SOFA











## Stella CORNER SOFA/BED











## **Stella**SOFA/BED











# **Venlo**SOFA/BED











Maurice armchair

Dimensions:

**L** 71/ **D** 65 / H **72** cm.











**Cube** armchair

Dimensions:

**L** 68 / **D**68/ **H**70cm.













68 cm.







**Newport** armchair

Dimensions:

**L** 75 / **D**72 / **H**71cm.





**Djerba** armchair

Dimensions: **L** 63.5/ **D** 62.5 /**H** 76 cm.









**Rudi** armchair Dimensions: **L**60/ **D**75/77 / **H**75 cm.















Lora armchair

Dimensions:
L 72/ D 65/70 / H 70cm.











**Loft** armchair Dimensions: **L** 77/ **D**85 /