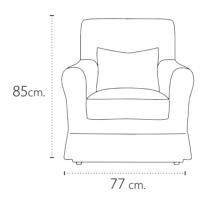

Dimensions:
L 72/ D 65/70 / H 70cm.

**Loft** armchair Dimensions: **L** 77/ **D**85 / **H**85 cm.

**Wilson** armchair **Dimensions:** 

**L** 80/ **D**82/ **H** 84cm.

| NOTES — |  |  |  |
|---------|--|--|--|
|         |  |  |  |
|         |  |  |  |
|         |  |  |  |
|         |  |  |  |
|         |  |  |  |
|         |  |  |  |
|         |  |  |  |
|         |  |  |  |
|         |  |  |  |
|         |  |  |  |
|         |  |  |  |
|         |  |  |  |
|         |  |  |  |
|         |  |  |  |
|         |  |  |  |