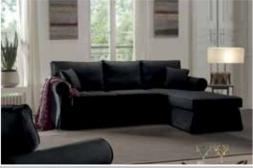

| 142 |
| POSITANO CORNER SOFA/BED     | 144 |
| POSITANO CORNER SOFA         | 146 |

| SAMOA PANORAMIC SOFA   | 148 |
|------------------------|-----|
| SAMOA CORNER SOFA      | 150 |
| STELLA CORNER SOFA/BED | 152 |
| STELLA SOFA/BED        | 154 |
| VENLO SOFA/BED         | 156 |
| MAURICE ARMCHAIR       | 157 |
| BANNY ARMCHAIR         |     |
| CUBE ARMCHAIR          | 159 |
| BREST ARMCHAIR         |     |
| NEWPORT ARMCHAIR       | 161 |
| DJERBA ARMCHAIR        | 162 |
| RUDI ARMCHAIR          | 163 |
| LORA ARMCHAIR          | 164 |
| LOFT ARMCHAIR          | 165 |
| WILSON ARMCHAIR        | 166 |
|                        |     |









## Brenda CORNER SOFA/BED



















## **Bonita**SOFA SET















#### Casablanca CORNER SOFA











# Country













# Country



215 cm.









### Catia SOFA SET 3+2







#### Catia 3 S SOFA/BED











#### Connie













































# **Jorg** SOFA SET





































#### Lina corner





#### **Leonardo**SOFA SET











### **Leonardo**2 AND 3 SEATER











#### **Matera**MATERA SOFA/BED











#### Natasha ital

CORNER SOFA/BED











#### Natalie CORNER SOFA/BED













## **Oregon**SOFA/BED











## Oregon CORNENR SOFA/BED











#### Positano CORNER SOFA/BED











#### Samoa PANORAMIC SOFA







#### Samoa CORNER SOFA











## Stella CORNER SOFA/BED











## **Stella**SOFA/BED











# **Venlo**SOFA/BED











Maurice armchair

Dimensions:

**L** 71/ **D** 65 / H **72** cm.