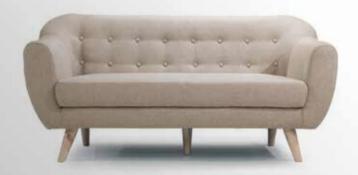

BED         | 156 |
| MAURICE ARMCHAIR       | 157 |
| BANNY ARMCHAIR         |     |
| CUBE ARMCHAIR          | 159 |
| BREST ARMCHAIR         |     |
| NEWPORT ARMCHAIR       | 161 |
| DJERBA ARMCHAIR        | 162 |
| RUDI ARMCHAIR          | 163 |
| LORA ARMCHAIR          | 164 |
| LOFT ARMCHAIR          | 165 |
| WILSON ARMCHAIR        | 166 |
|                        |     |









## Brenda CORNER SOFA/BED



















## **Bonita**SOFA SET















#### Casablanca CORNER SOFA











# Country













# Country



215 cm.









### Catia SOFA SET 3+2







#### Catia 3 S SOFA/BED











#### Connie













































# **Jorg** SOFA SET





































#### Lina corner





#### **Leonardo**SOFA SET











### **Leonardo**2 AND 3 SEATER











#### **Matera**MATERA SOFA/BED











#### Natasha ital

CORNER SOFA/BED











#### Natalie CORNER SOFA/BED













## **Oregon**SOFA/BED











## Oregon CORNENR SOFA/BED











#### Positano CORNER SOFA/BED











#### Samoa PANORAMIC SOFA







#### Samoa CORNER SOFA











## Stella CORNER SOFA/BED











## **Stella**SOFA/BED











# **Venlo**SOFA/BED











Maurice armchair

Dimensions:

**L** 71/ **D** 65 / H **72** cm.











**Cube** armchair

Dimensions:

**L** 68 / **D**68/ **H**70cm.













68 cm.







**Newport** armchair

Dimensions:

**L** 75 / **D**72 / **H**71cm.





**Djerba** armchair

Dimensions: **L** 63.5/ **D** 62.5 /**H** 76 cm.









**Rudi** armchair Dimension