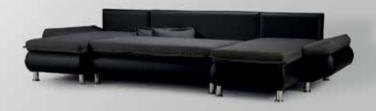

# Hope Corner CORNER SOFA WITH BED

The Hope corner sofa is a special, bi-colored design, that turns into a big bed by removing the pillows. The pillows can be safely stored at the back of the sofa in a special storage space. Also, the inclined armrests provide various functionalities.