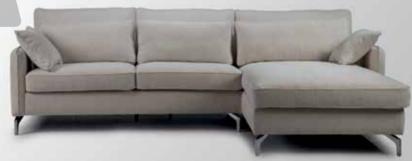

ring extra comfort, elegant slim tall metallic legs that ensure steadiness. The color palette varies for the customer to choose as well as the texture, with an exceptional option for velvet. In the middle of the sofa, an extra adjustable leg is attached for improved balance. The collection is available as a corner sofa, an armchair, a two-seater and a three-seater.





## **Palma**









# Antibes 2s







Mainly based on Italian style, but also a combination of other designing influences. Ronda is a delicate sofa, with sophisticated lines specialized for making people more at ease with the high, puffed pillows that climb all the way up from the back to support the neck. It comes as a 2- seater and 3-seater as well.



# Rudi 30 ARMCHAIR



#### Stella 3 seater

SOFA/BED





















## Mattie

















































A corner sophisticated sofa, bringing comfort with its quality pillows in association with its angle-specific design supporting your back. The feeling of the quality pillows hugging you serves body support along with its thin delicate armrests. The detachable layering offers versatility, changing colors and washable abilities. It comes also as a 3 seater and 2 seater.









Capacity for 3 people, earth tones palette, two functionalities as sofa and bed, which is ideal for compact spaces. Easily unfolds and folds back automatically, ideal for people rushing for work and coming back for a casual everyday sleep. All mattresses up to 14 cm are suitable.























The curvy Belize armchair gives a modern minimali