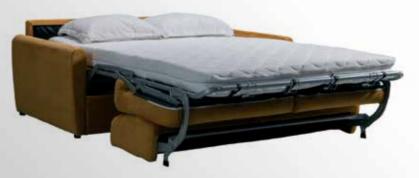

Capacity for 3 people, earth tones palette, two functionalities as sofa and bed, which is ideal for compact spaces. Easily unfolds and folds back automatically, ideal for people rushing for work and coming back for a casual everyday sleep. All mattresses up to 14 cm are suitable.