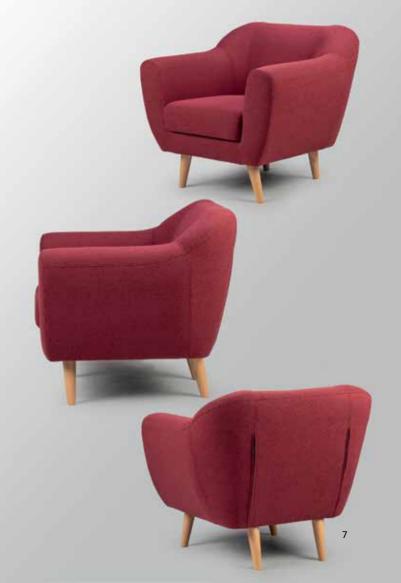

## Alberta 3s mat.132

SOFA/BED













# Calgary corner CORNER SOFA





## **Denise**ARMACHAIR







### Dublin corner

227

44

CORNER SOFA





#### Florida 2s

**SOFA** 



The Florida collection is defined by the clean straight lines, and with a minimalistic approach that yields to modern aesthetics. Each piece is made with high-quality materials that bring extra comfort, elegant slim tall metallic legs that ensure steadiness. The color palette varies for the customer to choose as well as the texture, with an exceptional option for velvet. In the middle of the sofa, an extra adjustable leg is attached for improved balance. The collection is available as a corner sofa, an armchair, a two-seater and a three-seater.





## **Palma**









# Antibes 2s







Mainly based on Italian style, but also a combination of other designing influences. Ronda is a delicate sofa, with sophist