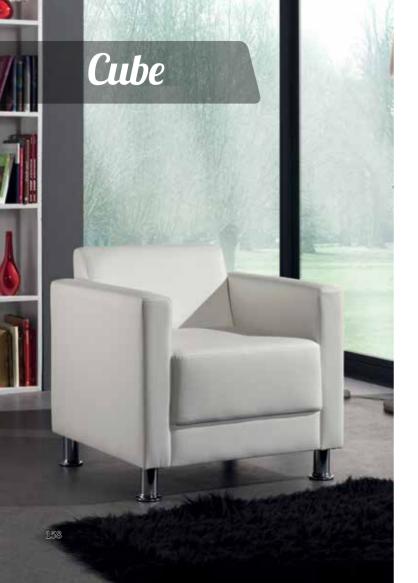

# **Venlo**SOFA/BED

Maurice armchair

Dimensions:

**L** 71/ **D** 65 / H **72** cm.

**Cube** armchair

Dimensions:

**L** 68 / **D**68/ **H**70cm.

68 cm.