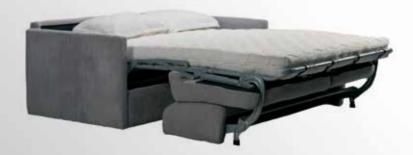

/BED | 152 |
| STELLA SOFA/BED        | 154 |
| VENLO SOFA/BED         | 156 |
| MAURICE ARMCHAIR       | 157 |
| BANNY ARMCHAIR         |     |
| CUBE ARMCHAIR          | 159 |
| BREST ARMCHAIR         |     |
| NEWPORT ARMCHAIR       | 161 |
| DJERBA ARMCHAIR        | 162 |
| RUDI ARMCHAIR          | 163 |
| LORA ARMCHAIR          | 164 |
| LOFT ARMCHAIR          | 165 |
| WILSON ARMCHAIR        | 166 |
|                        |     |









## Brenda CORNER SOFA/BED



















## **Bonita**SOFA SET















#### Casablanca CORNER SOFA











# Country













# Country



215 cm.









### Catia SOFA SET 3+2







#### Catia 3 S SOFA/BED











#### Connie













































# **Jorg** SOFA SET





































#### Lina corner





#### **Leonardo**SOFA SET











### **Leonardo**2 AND 3 SEATER











#### **Matera**MATERA SOFA/BED











#### Natasha ital

CORNER SOFA/BED











#### Natalie CORNER SOFA/BED













## **Oregon**SOFA/BED











## Oregon CORNENR SOFA/BED











#### Positano CORNER SOFA/BED











#### Samoa PANORAMIC SOFA







#### Samoa CORNER SOFA











## Stella CORNER SOFA/BED











## **Stella**SOFA/BED











# **Venlo**SOFA/BED











Maurice armchair

Dimensions:

**L** 71/ **D** 65 / H **72** cm.











**Cube** armchair

Dimensions:

**L** 68 / **D**68/ **H**70cm.













68 cm.







**Newport** armchair

Dimensions:

**L** 75 / **D**72 / **H**71cm.





**Djerba** armchair

Dimensions: **L** 63.5/ **