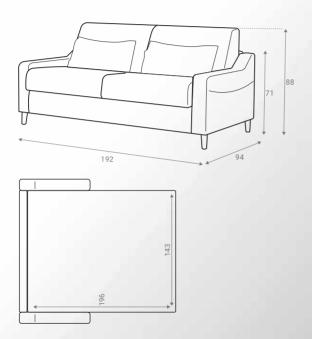

#### Elisa

3 SEATER WITH BED WITH FOLDING MECHANISM

Elisa is suitable for 3 people, easily turns into bed with an automatic mechanism and folds back similarly. With tall wooden legs and an extra detail on the arms that add a designer essence in your living room. Ideal for people rushing for work and coming back for a casual everyday sleep. All mattresses up to 14 cm are suitable.