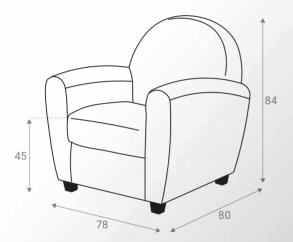

d 2 seater.









Capacity for 3 people, earth tones palette, two functionalities as sofa and bed, which is ideal for compact spaces. Easily unfolds and folds back automatically, ideal for people rushing for work and coming back for a casual everyday sleep. All mattresses up to 14 cm are suitable.























The curvy Belize armchair gives a modern minimalistic design, perfect for adding luxury without occupying much space. The curve shape embraces the seater's body effectively. Comes with an excellent price.









Brest is a casual, bi-colored (in frame and cushion), cup-shaped arm-chair, made according to a simple, all-time classic design. Along with quality materials making up the cushions, the beech wood legs offer both quality and trust with its steadiness.











Bringing back the old times, Catia incorporates vintage style in modern times. With high-quality cushions in rounded lines, offering extra comfort, from the back of the armchair to the sitting cushion.





## **Darwin**3 SEATER WITH BED





An alternative design option to the model Alice 3s, Darwin 3s distinct itself with the two big back pillows offering the same advantageous abilities but with a slightly different aesthetic.









#### Elisa

3 SEATER WITH BED WITH FOLDING MECHANISM



Elisa is suitable for 3 people, easily turns into bed with an automatic mechanism and folds back similarly. With tall wooden legs and an extra detail on the arms that add a designer essence in your living room. Ideal for people rushing for work and coming back for a casual everyday sleep. All mattre