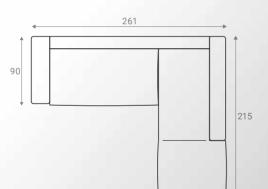

udi 30 ARMCHAIR



#### Stella 3 seater

SOFA/BED





















## Mattie

















































A corner sophisticated sofa, bringing comfort with its quality pillows in association with its angle-specific design supporting your back. The feeling of the quality pillows hugging you serves body support along with its thin delicate armrests. The detachable layering offers versatility, changing colors and washable abilities. It comes also as a 3 seater and 2 seater.









Capacity for 3 people, earth tones palette, two functionalities as sofa and bed, which is ideal for compact spaces. Easily unfolds and folds back automatically, ideal for people rushing for work and coming back for a casual everyday sleep. All mattresses up to 14 cm are suitable.























The curvy Belize armchair gives a modern minimalistic design, perfect for adding luxury without occupying much space. The curve shape embraces the seater's body effectively. Comes with an excellent price.









Brest is a casual, bi-colored (in frame and cushion), cup-shaped arm-chair, made according to a simple, all-time classic design. Along with quality materials making up the cushions, the beech wood legs offer both quality and trust with its steadiness.











Bringing back the old times, Catia incorporates vintage style in modern times. With high-quality cushions in rounded lines, offering extra comfort, from the back of the armchair to the sitting cushion.





## **Darwin**3 SEATER WITH BED





An alternative design option to the model Alice 3s, Darwin 3s dist