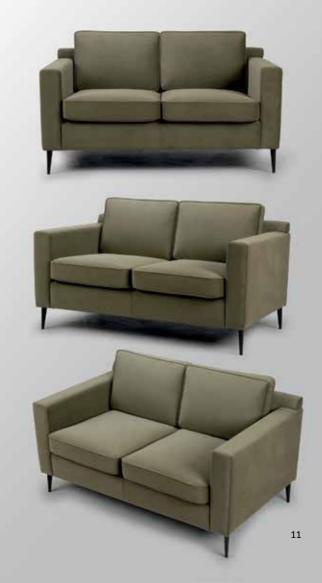

#### Florida 2s

**SOFA** 

The Florida collection is defined by the clean straight lines, and with a minimalistic approach that yields to modern aesthetics. Each piece is made with high-quality materials that bring extra comfort, elegant slim tall metallic legs that ensure steadiness. The color palette varies for the customer to choose as well as the texture, with an exceptional option for velvet. In the middle of the sofa, an extra adjustable leg is attached for improved balance. The collection is available as a corner sofa, an armchair, a two-seater and a three-seater.

### **Florida**

The Florida collection is defined by the clean straight lines, and with a minimalistic approach that yields to modern aesthetics. Each piece is made with high-quality materials that bring extra comfort, elegant slim tall metallic legs that ensure steadiness. The color palette varies for the customer to choose as well as the texture, with an exceptional option for velvet. In the middle of the sofa, an extra adjustable leg is attached for improved balance. The collection is available as a corner sofa, an armchair, a two-seater and a three-seater.

## **Florida**

The Florida collection is defined by the clean straight lines, and with a minimalistic approach that yields to modern aesthetics. Each piece is made with high-quality materials that bring extra comfort, elegant slim tall metallic legs that ensure steadiness. The color palette varies for the customer to choose as well as the texture, with an exceptional option for velvet. In the middle of the sofa, an extra adjustable leg is attached for improved balance. The collection is available as a corner sofa, an armchair, a two-seater and a three-seater.

velvet. In the middle of the sofa, an extra adjustable leg is attached for improved balance. The collection is available as a corner sofa, an arm-

chair, a two-seater and a three-seater.