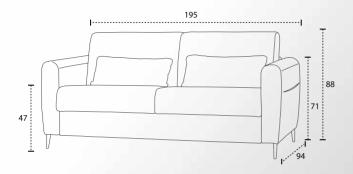

rials that bring extra comfort, elegant slim tall metallic legs that ensure steadiness. The color palette varies for the customer to choose as well as the texture, with an exceptional option for velvet. In the middle of the sofa, an extra adjustable leg is attached for improved balance. The collection is available as a corner sofa, an armchair, a two-seater and a three-seater.





## **Palma**









# Antibes 2s







Mainly based on Italian style, but also a combination of other designing influences. Ronda is a delicate sofa, with sophisticated lines specialized for making people more at ease with the high, puffed pillows that climb all the way up from the back to support the neck. It comes as a 2- seater and 3-seater as well.



# Rudi 30 ARMCHAIR



#### Stella 3 seater

SOFA/BED





















## Mattie

















































A corner sophisticated sofa, bringing comfort with its quality pillows in association with its angle-specific design supporting your back. The feeling of the quality pillows hugging you serves body support along with its thin delicate armrests. The detachable layering offers versatility, changing colors and washable abilities. It comes also as a 3 seater and 2 seater.









Capacity for 3 people, earth tones palette, two functionalities as sofa and bed, which is ideal for compact spaces. Easily unfolds and folds back automatically, ideal for people rushing for work and coming back for a casual everyday sleep. All mattresses up to 14 cm are suitable.























The curvy Belize armchair gives a mod