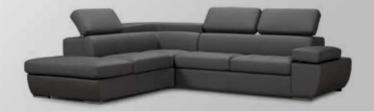

### Hobert

CORNER SOFA WITH BED

A universal corner sofa is inspired by the classic Scandinavian style, evident by its straight simple lines. Thanks to its advanced mechanism Hobert can turn into a comfortable bed easily, you just "pull and pop up".