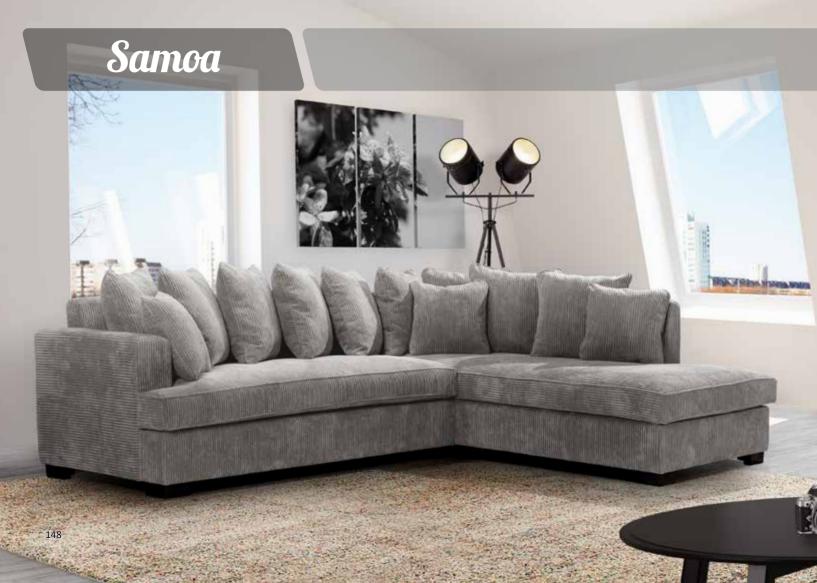

WILSON ARMCHAIR        | 166 |
|                        |     |









## Brenda CORNER SOFA/BED



















## **Bonita**SOFA SET















#### Casablanca CORNER SOFA











# Country













# Country



215 cm.









### Catia SOFA SET 3+2







#### Catia 3 S SOFA/BED











#### Connie













































# **Jorg** SOFA SET





































#### Lina corner





#### **Leonardo**SOFA SET











### **Leonardo**2 AND 3 SEATER











#### **Matera**MATERA SOFA/BED











#### Natasha ital

CORNER SOFA/BED











#### Natalie CORNER SOFA/BED













## **Oregon**SOFA/BED











## Oregon CORNENR SOFA/BED











#### Positano CORNER SOFA/BED











#### Samoa PANORAMIC SOFA







#### Samoa CORNER SOFA











## Stella CORNER SOFA/BED











## **Stella**SOFA/BED











# **Venlo**SOFA/BED











Maurice armchair

Dimensions:

**L** 71/ **D** 65 / H **72** cm.











**Cube** armchair

Dimensions:

**L** 68 / **D**68/ **H**70cm.













68 cm.







**Newport** armchair

Dimensions:

**L** 75 / **D**72 / **H**71cm.





**Djerba** armchair

Dimensions: **L** 63.5/ **D** 62.5 /**H** 76 cm.









**Rudi** armchair Dimensions: **L**60/ **D**75/77 / **H**75 cm.















Lora armchair

Dimensions:
L 72/ D 65/70 / H 70cm.











**Loft** armchair Dimensions: **L** 77/ **D**85 / **H**85 cm.





**Wilson** armchair **Dimensions:** 

**L** 80/ **D**82/ **H** 84cm.







| NOTES — |  |  |  |
|---------|--|--|--|
|         |  |  |  |