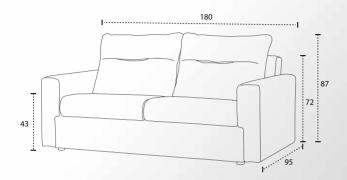

## Alberta 3s mat.132

SOFA/BED













# Calgary corner CORNER SOFA





## **Denise**ARMACHAIR







### Dublin corner

227

44

CORNER SOFA





#### Florida 2s

**SOFA** 



The Florida collection is defined by the clean straight lines, and with a minimalistic approach that yields to modern aesthetics. Each piece is made with high-quality materials that bring extra comfort, elegant slim tall metallic legs that ensure steadiness. The color palette varies for the customer to choose as well as the texture, with an exceptional option for velvet. In the middle of the sofa, an extra adjustable leg is attached for improved balance. The collection is available as a corner sofa, an armchair, a two-seater and a three-seater.





## **Palma**









# Antibes 2s







Mainly based on Italian style, but also a combinati