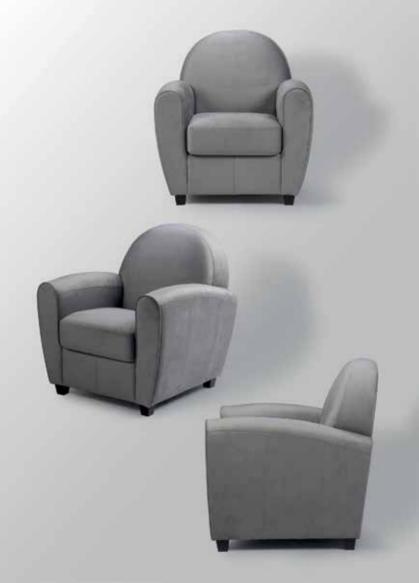

g for work and coming back for a casual everyday sleep. All mattresses up to 14 cm are suitable.























The curvy Belize armchair gives a modern minimalistic design, perfect for adding luxury without occupying much space. The curve shape embraces the seater's body effectively. Comes with an excellent price.









Brest is a casual, bi-colored (in frame and cushion), cup-shaped arm-chair, made according to a simple, all-time classic design. Along with quality materials making up the cushions, the beech wood legs offer both quality and trust with its steadiness.











Bringing back the old times, Catia incorporates vintage style in modern times. With high-quality cushions in rounded lines, offering extra comfort, from the back of the armchair to the sitting cushion.





## **Darwin**3 SEATER WITH BED





An alternative design option to the model Alice 3s, Darwin 3s distinct itself with the two big back pillows offering the same advantageous abilities but with a slightly different aesthetic.









#### Elisa

3 SEATER WITH BED WITH FOLDING MECHANISM



Elisa is suitable for 3 people, easily turns into bed with an automatic mechanism and folds back similarly. With tall wooden legs and an extra detail on the arms that add a designer essence in your living room. Ideal for people rushing for work and coming back for a casual everyday sleep. All mattresses up to 14 cm are suitable.







3 SEATER WITH BED AND FOLDING MECHANISM





With more subtle lines and an elegant French seem wrapping the arms, modernity enters the room. Flora promises to satisfy