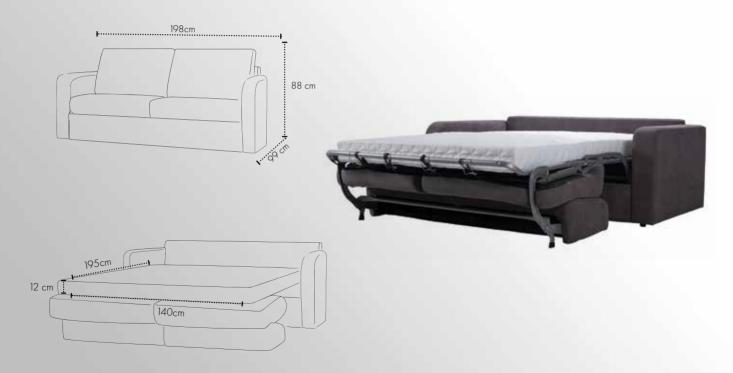

NATASHA ITAL CORNER SOFA/BED | 136 |
| NATALIE CORNER SOFA/BED      |     |
| OREGON SOFA/BED              |     |
| OREGON CORNER SOFA/BED       | 142 |
| POSITANO CORNER SOFA/BED     | 144 |
| POSITANO CORNER SOFA         | 146 |

| SAMOA PANORAMIC SOFA   | 148 |
|------------------------|-----|
| SAMOA CORNER SOFA      | 150 |
| STELLA CORNER SOFA/BED | 152 |
| STELLA SOFA/BED        | 154 |
| VENLO SOFA/BED         | 156 |
| MAURICE ARMCHAIR       | 157 |
| BANNY ARMCHAIR         |     |
| CUBE ARMCHAIR          | 159 |
| BREST ARMCHAIR         |     |
| NEWPORT ARMCHAIR       | 161 |
| DJERBA ARMCHAIR        | 162 |
| RUDI ARMCHAIR          | 163 |
| LORA ARMCHAIR          | 164 |
| LOFT ARMCHAIR          | 165 |
| WILSON ARMCHAIR        | 166 |
|                        |     |









## Brenda CORNER SOFA/BED



















## **Bonita**SOFA SET















#### Casablanca CORNER SOFA











# Country













# Country



215 cm.









### Catia SOFA SET 3+2







#### Catia 3 S SOFA/BED











#### Connie













































# **Jorg** SOFA SET





































#### Lina corner





#### **Leonardo**SOFA SET











### **Leonardo**2 AND 3 SEATER











#### **Matera**MATERA SOFA/BED











#### Natasha ital

CORNER SOFA/BED











#### Natalie CORNER SOFA/BED













## **Oregon**SOFA/BED











## Oregon CORNENR SOFA/BED











#### Positano CORNER SOFA/BED











#### Samoa PANORAMIC SOFA







#### Samoa CORNER SOFA











## Stella CORNER SOFA/BED