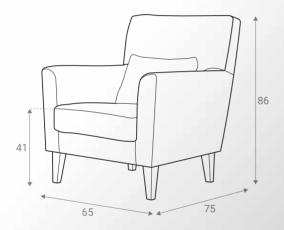

for improved balance. The collection is available as a corner sofa, an arm-

chair, a two-seater and a three-seater.





### Hobert

CORNER SOFA WITH BED





A universal corner sofa is inspired by the classic Scandinavian style, evident by its straight simple lines. Thanks to its advanced mechanism Hobert can turn into a comfortable bed easily, you just "pull and pop up".









# Hope Corner CORNER SOFA WITH BED



The Hope corner sofa is a special, bi-colored design, that turns into a big bed by removing the pillows. The pillows can be safely stored at the back of the sofa in a special storage space. Also, the inclined armrests provide various functionalities.



# Hope panoramic CORNER SOFA WITH BED AND 2 LONG CHAIRS













## Hope U Corner HOPE U SOFA WITH BED



















A classic armchair design found in modernity, by its bold, vivid colors serving comfort and steadiness with its tall, beech wooden legs.







A cup-shaped armchair with elegant soft lines, anatomically designed to support the lower back and the spine, created for some alone time. Ideal for non-sharers and lovers of personal space.





## **Melbourne**3 SEATER WITH BED















## **Merida**3 SEATER WITH BED





Merida 3seater that turns into an anatomical bed with pillows being the mattress, and its metallic mechanism along with the spine-supporting planks offering steadiness, makes university students life a little easier. Since it serves both seater and bed abilities, not much space is needed to accommodate it. Such minimalistic sofa offers a variety of options to overnight